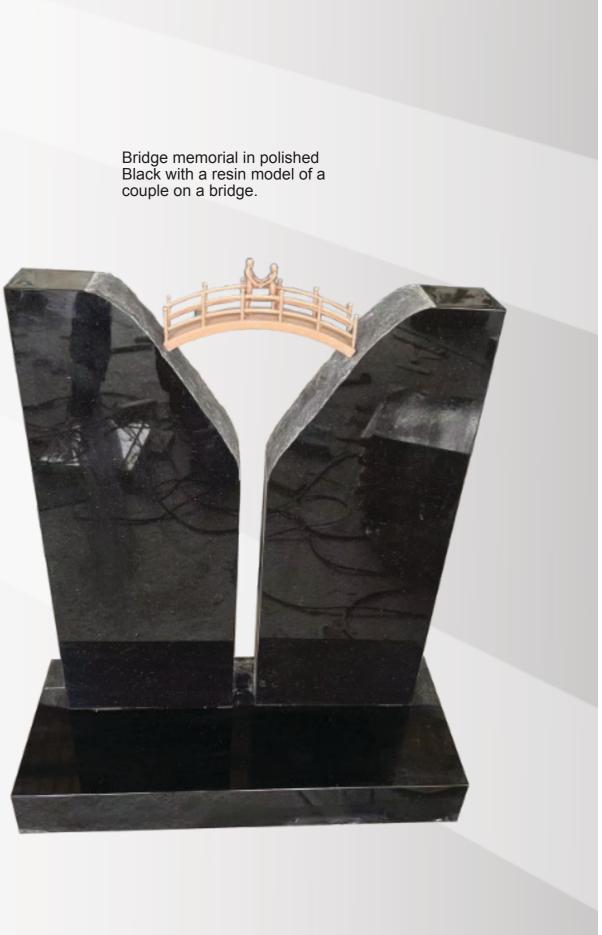

## RAINBOW BRIDGE SHOWCASE

Welcome to another Rainbow Bridge Showcase. We hope you will enjoy the selection of memorials we have chosen from this container. Our customers should expect to see their orders delivered in July.







Ogee with a rose carving in polished BD Grey.

Temple in polished Light Grey with polished Bahama Blue Pillars.



Rainbow Bridge Ltd, 3 Clifton Bank, Rotherham, South Yorkshire, S60 2NA. Tel: +44(0)1709 252182

Rainbow Bridge Ltd, 3 Clifton Bank, Rotherham, South Yorkshire, S60 2NA. Tel: +44(0)1709 252182



Boulder in polished & rustic S.A. Dark Grey.



Tree carving in polished & rustic Bahama Blue.



Rainbow Bridge Ltd, 3 Clifton Bank, Rotherham, South Yorkshire, S60 2NA. Tel: +44(0)1709 252182



Celtic Cross with a sandblast design in polished Sea Grey.



Rainbow Bridge Ltd, 3 Clifton Bank, Rotherham, South Yorkshire, S60 2NA. Tel: +44(0)1709 252182



Head stone with rounded edges and matching base in honed Sea Grey.

Bench with a carved & painted Penguin in polished Beige.





We hope you have enjoyed our showcase, if you would like to submit an order for quotation or have any questions please contact us either via telephone on 01709 252182, fax on 01709 378904 or via email by either replying to this or info@rainbowbridgememorials.co.uk