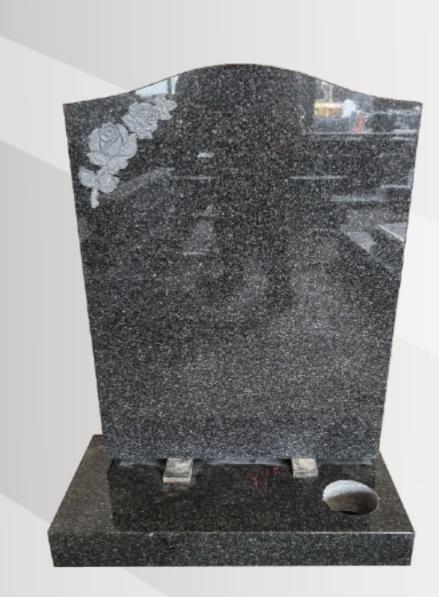

Ogee with a rose carving in polished BD Grey.

Temple in polished Light Grey with polished Bahama Blue Pillars.

Rainbow Bridge Ltd, 3 Clifton Bank, Rotherham, South Yorkshire, S60 2NA. Tel: +44(0)1709 252182