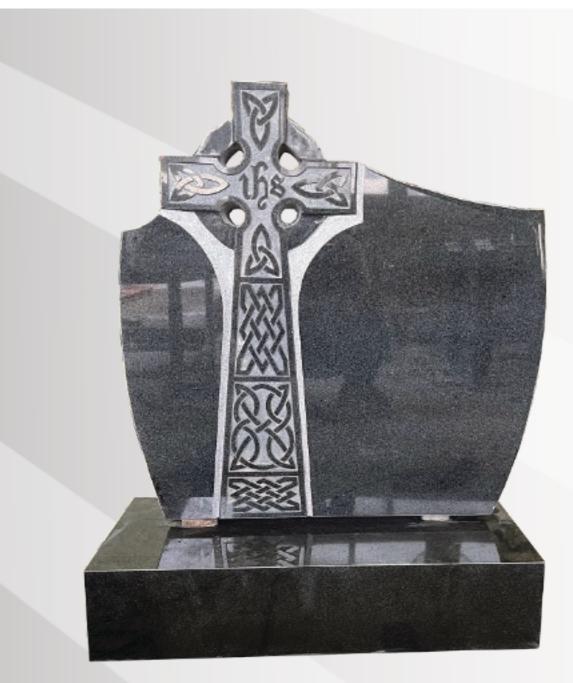

Celtic Cross with a sandblast design in polished Sea Grey.

Rainbow Bridge Ltd, 3 Clifton Bank, Rotherham, South Yorkshire, S60 2NA. Tel: +44(0)1709 252182

Head stone with rounded edges and matching base in honed Sea Grey.