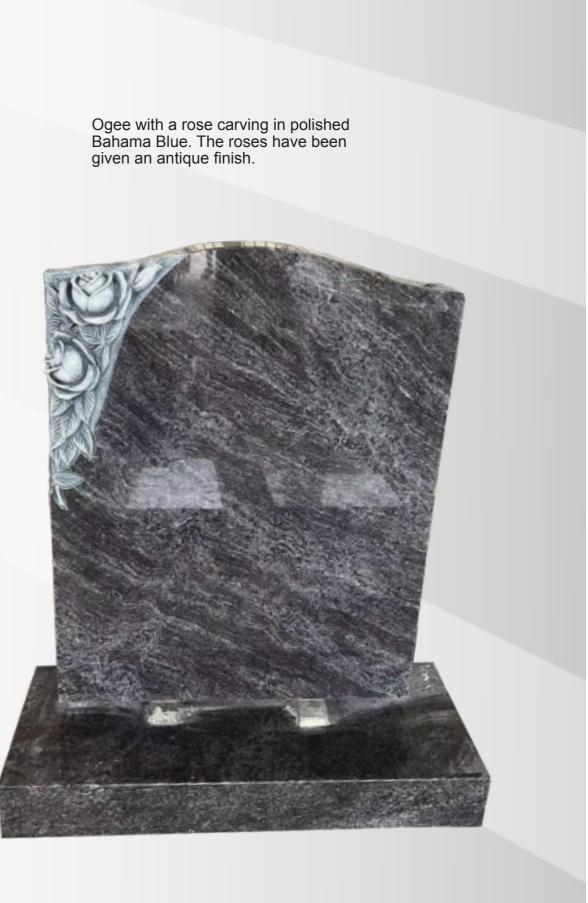

Ogee with a rose carving in polished BD Grey.

Temple in polished Light Grey with polished Bahama Blue Pillars.

Rainbow Bridge Ltd, 3 Clifton Bank, Rotherham, South Yorkshire, S60 2NA. Tel: +44(0)1709 252182