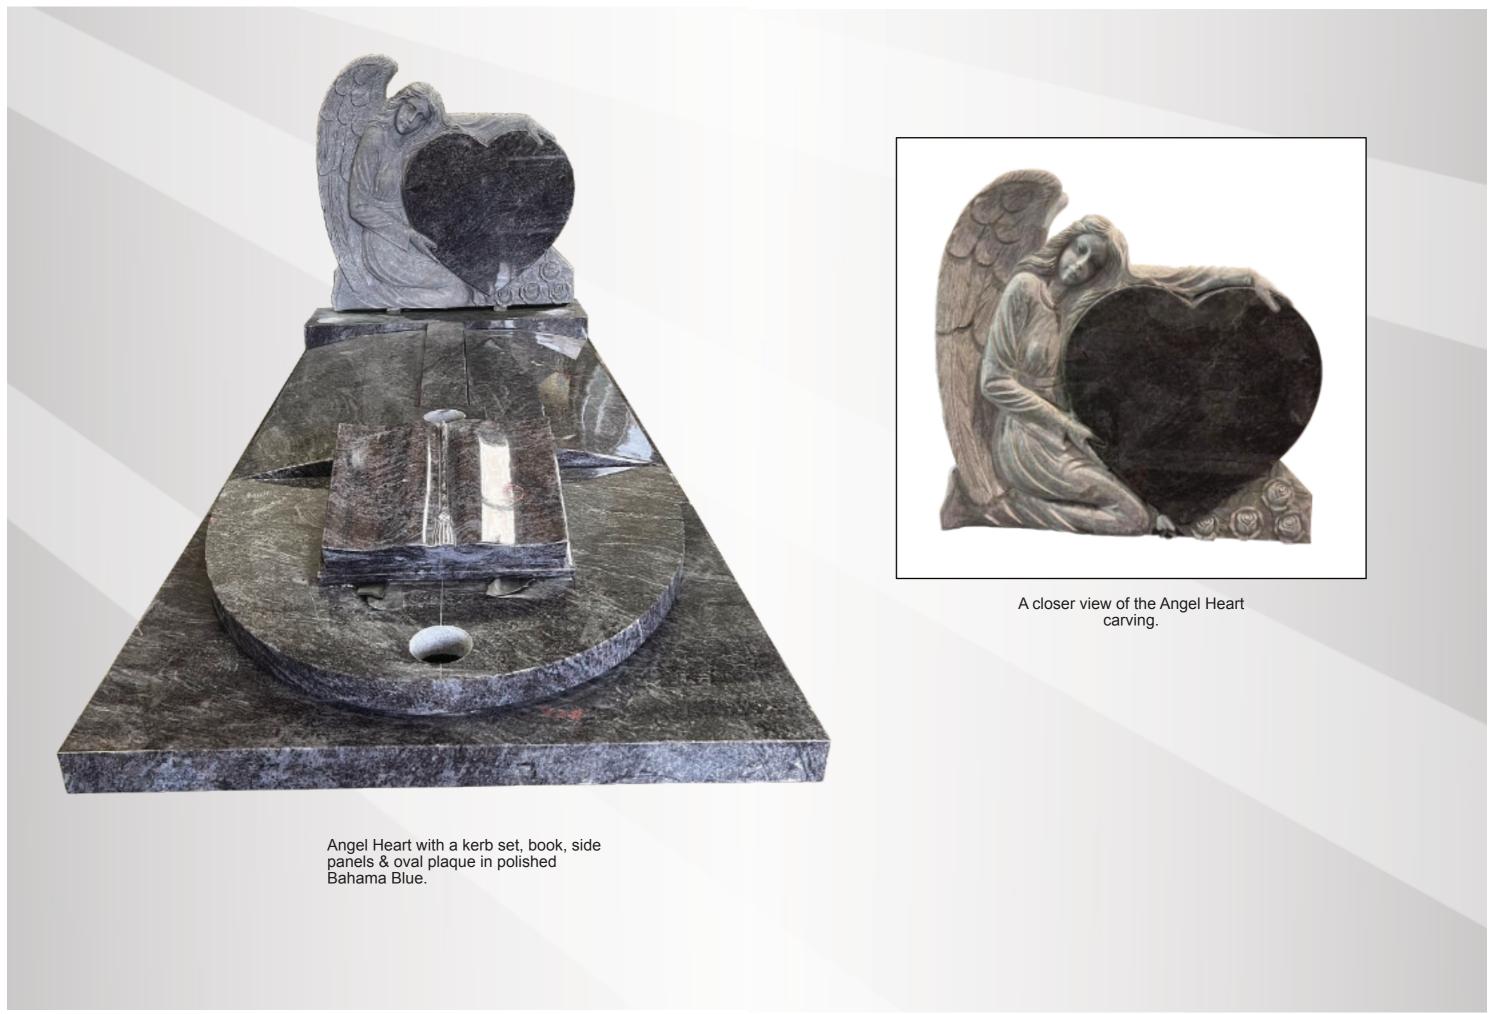

Ogee with a rose carving in polished BD Grey.

Temple in polished Light Grey with polished Bahama Blue Pillars.



Rainbow Bridge Ltd, 3 Clifton Bank, Rotherham, South Yorkshire, S60 2NA. Tel: +44(0)1709 252182

Rainbow Bridge Ltd, 3 Clifton Bank, Rotherham, South Yorkshire, S60 2NA. Tel: +44(0)1709 252182



Boulder in polished & rustic S.A. Dark Grey.



Tree carving in polished & rustic Bahama Blue.



Rainbow Bridge Ltd, 3 Clifton Bank, Rotherham, South Yorkshire, S60 2NA. Tel: +44(0)1709 252182



Celtic Cross with a sandblast design in polished Sea Grey.



Rainbow Bridge Ltd, 3 Clifton Bank, Rotherham, South Yorkshire, S60 2NA. Tel: +44(0)1709 252182



Head stone with rounded edges and matching base in honed Sea Grey.

Bench with a carved & painted Penguin in polished Beige.





We hope you have enjoyed our showcase, if you would like to submit an order for quotation or have any questions please contact us either via telephone on 01709 252182, fax on 01709 378904 or via email by either replying to this or info@rainbowbridgememorials.co.uk