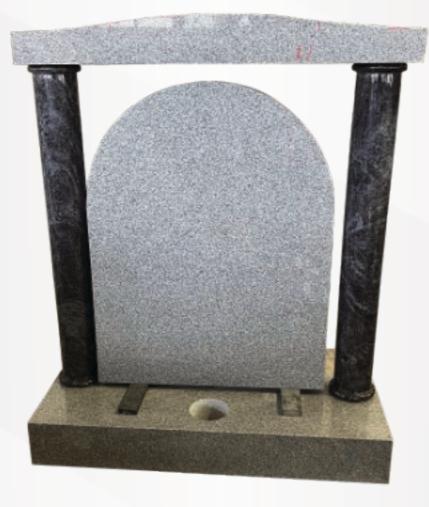

Ogee with a rose carving in polished BD Grey.

Temple in polished Light Grey with polished Bahama Blue Pillars.

Rainbow Bridge Ltd, 3 Clifton Bank, Rotherham, South Yorkshire, S60 2NA. Tel: +44(0)1709 252182