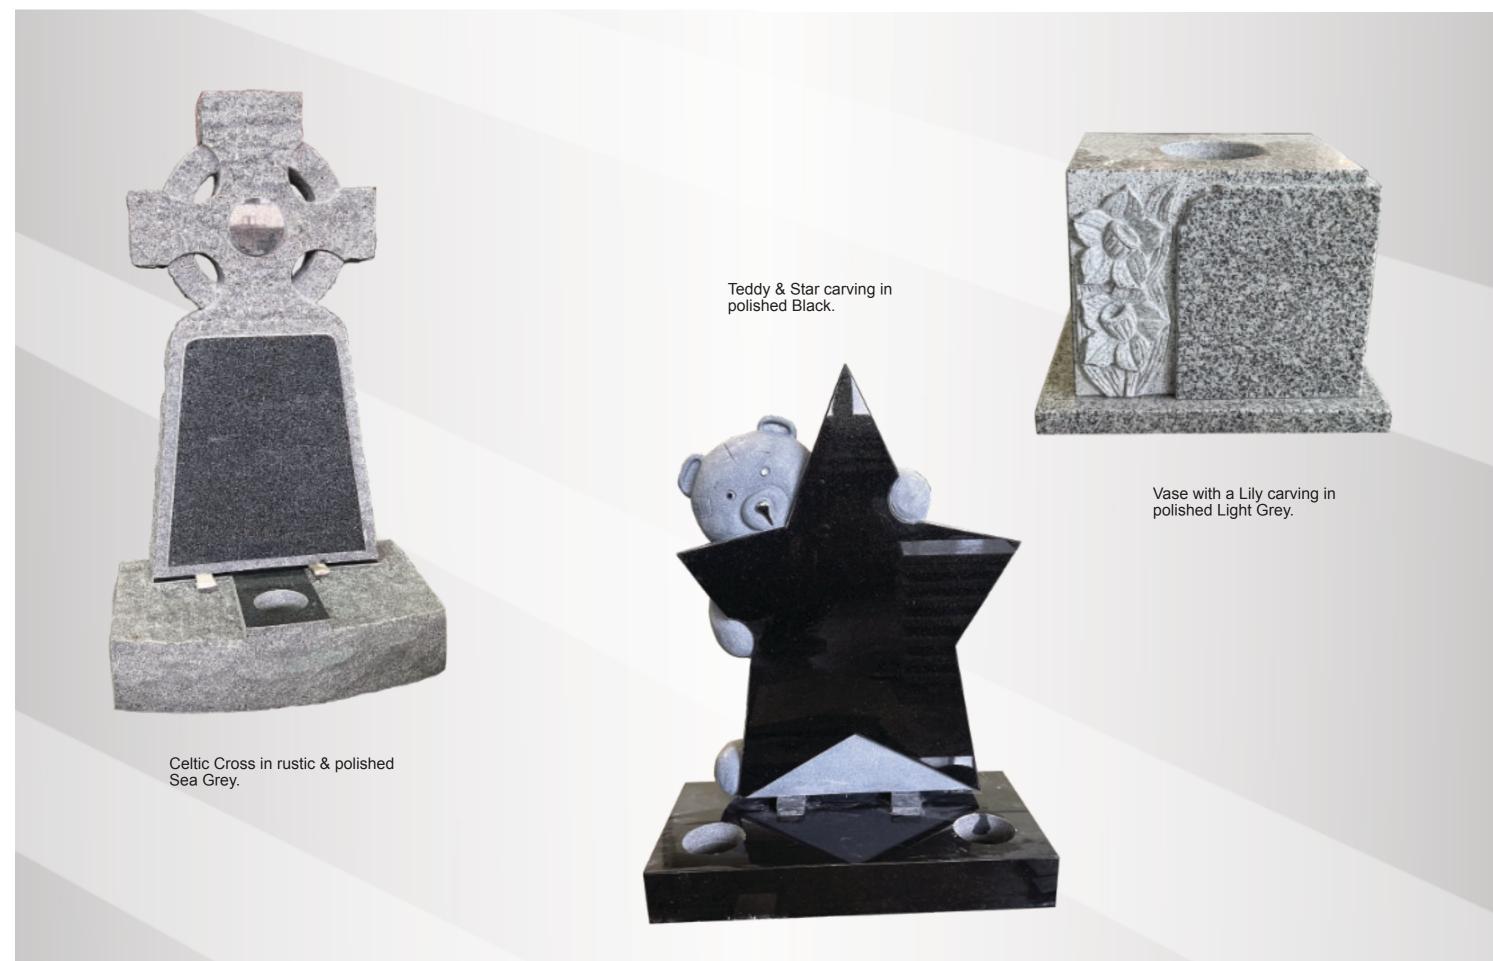

Celtic Cross with a sandblast design in polished Sea Grey.

Rainbow Bridge Ltd, 3 Clifton Bank, Rotherham, South Yorkshire, S60 2NA. Tel: +44(0)1709 252182

Head stone with rounded edges and matching base in honed Sea Grey.