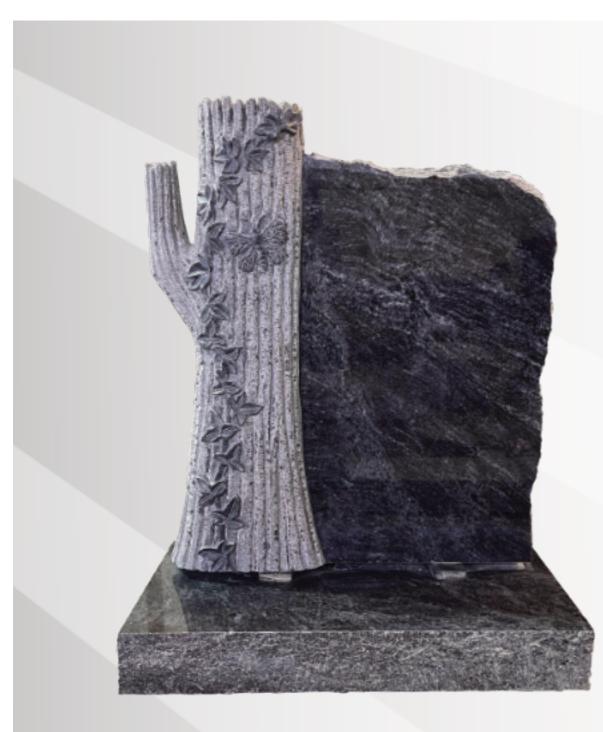

Rainbow Bridge Ltd, 3 Clifton Bank, Rotherham, South Yorkshire, S60 2NA. Tel: +44(0)1709 252182

Boulder in polished & rustic S.A. Dark Grey.

Tree carving in polished & rustic Bahama Blue.

Rainbow Bridge Ltd, 3 Clifton Bank, Rotherham, South Yorkshire, S60 2NA. Tel: +44(0)1709 252182