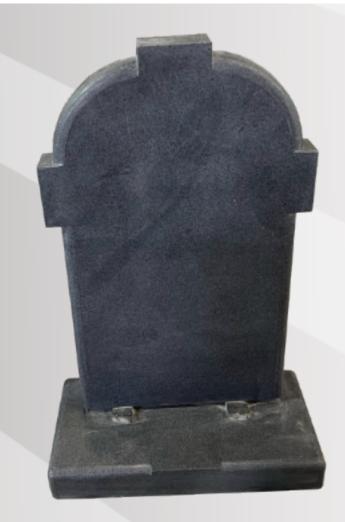

Celtic Cross with a sandblast design in polished Sea Grey.

Rainbow Bridge Ltd, 3 Clifton Bank, Rotherham, South Yorkshire, S60 2NA. Tel: +44(0)1709 252182

Head stone with rounded edges and matching base in honed Sea Grey.