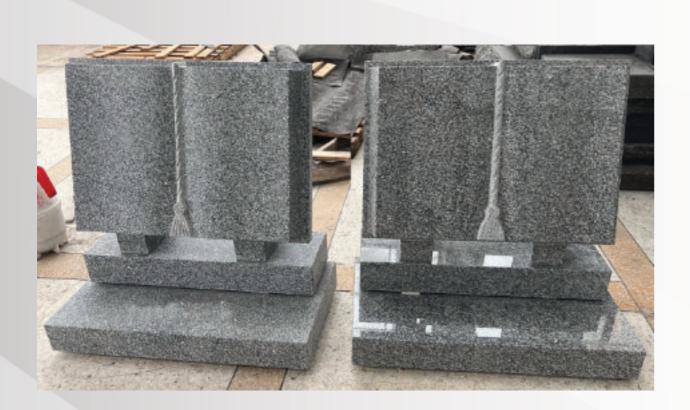

#### **Dimensions**

Height: 21" Width: 24" Depth: 12"

Book with stepped & curved pages in polished Sea Grey.

**Dimensions** Height: 21" Width: 24" Depth: 12"

Books with curved pages in honed AG98 on the left and polished AG98 on the right.