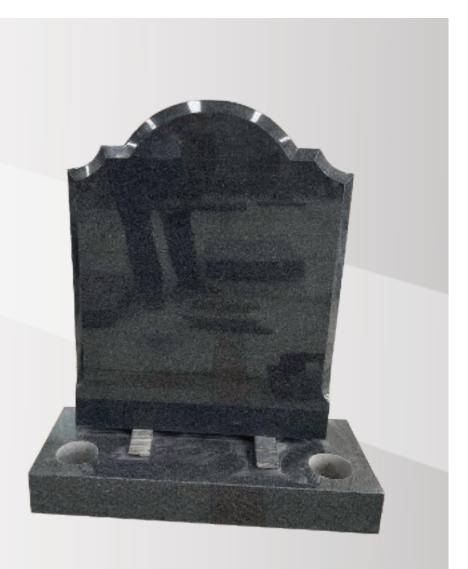

#### **Dimensions**

Height: 34" Width: 30" Depth: 12"

Camber Top with a plinth in honed Sea Grey.

#### **Dimensions**

Height: 38" Width: 2'8" Depth: 1'2"