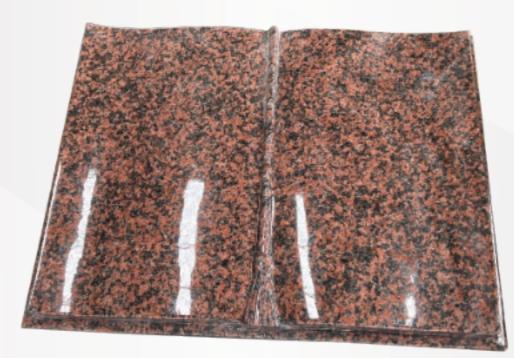

#### **Dimensions**

Height: 14" Width: 18" Depth: 12"

Book & rest with a cord & tassel in polished Balmoral Red. **Dimensions** 

Height: 18" Width: 24" Depth: 2

Rustic edge Peon in polished S.A. Dark Grey.