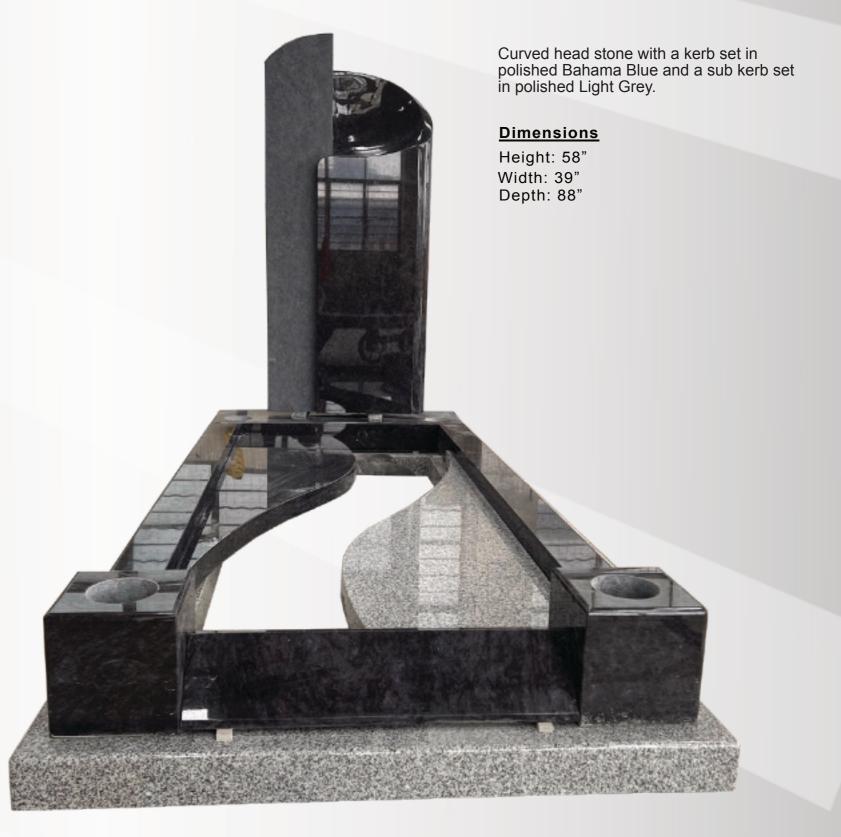

#### **Dimensions**

Height: 22" Width: 34" Depth: 82"

Rainbow Bridge Ltd, 3 Clifton Bank, Rotherham, South Yorkshire, S60 2NA. Tel: +44(0)1709 252182

We hope you have enjoyed our showcase, if you would like to submit an order for quotation or have any questions please contact us either via telephone on 01709 252182, fax on 01709 378904 or via email by either replying to this or info@rainbowbridgememorials.co.uk