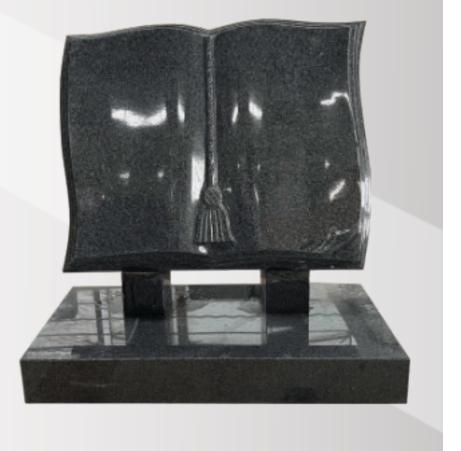

#### **Dimensions**

Height: 14" Width: 18" Depth: 12"

Book & rest with a cord & tassel in polished Balmoral Red. **Dimensions** 

Height: 18" Width: 24" Depth: 2

Rustic edge Peon in polished S.A. Dark Grey.