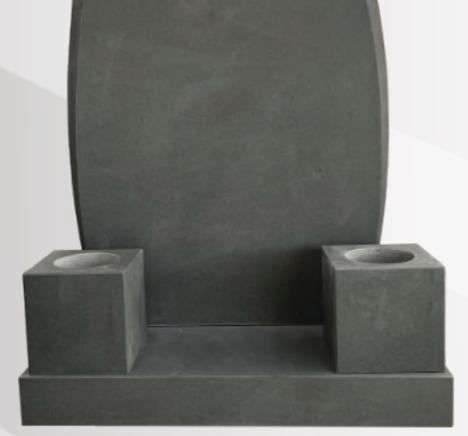

# Dimensions

Height: 2'10" Depth: 12"

Anton with a chamer and two vases in honed Kendal Green.