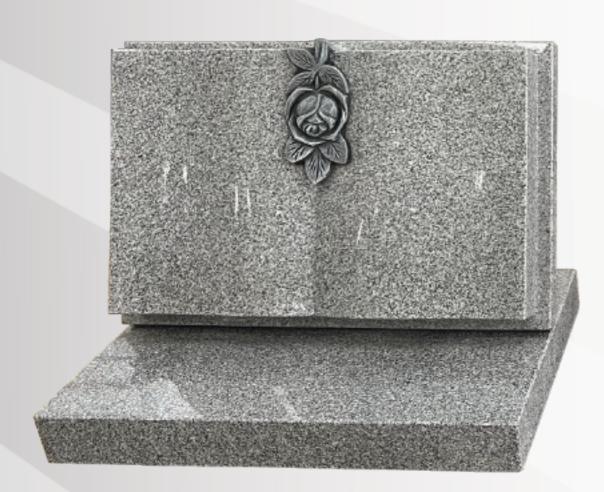

#### **Dimensions**

Height: 2'6" Width: 2'0" Depth: 12"

Book with a carved rose & curved pages in polished Light Grey. The rose has been given an antique finish.

#### **Dimensions**

Height: 14" Width: 18" Depth: 12"

Book & rest with a cord & tassel in polished Balmoral Red. **Dimensions** 

Height: 18" Width: 24" Depth: 2

Rustic edge Peon in polished S.A. Dark Grey.