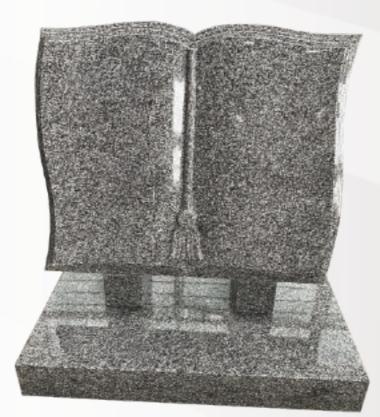

#### **Dimensions**

Height: 2'10" Width: 2'6" Depth: 12"

Book with stepped & curved pages in honed AG98.