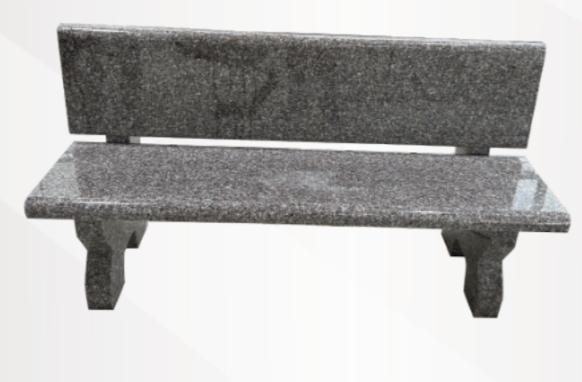

### Dimensions

Height: 22" Width: 24" Depth: 15"

Straight bench with rounded legs in polished Light Grey.

#### **Dimensions**

Height: 22" Width: 24" Depth: 12"

Bench in polished Dark Pink.