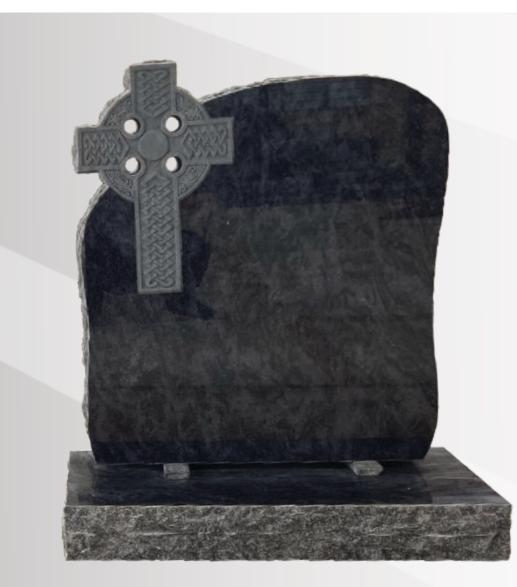

Rustic boulder and Cross with a sandblast Celtic design in polished Bahama Blue.

#### **Dimensions**

Height: 34" Width: 30" Depth: 12"

Camber Top with a plinth in honed Sea Grey.