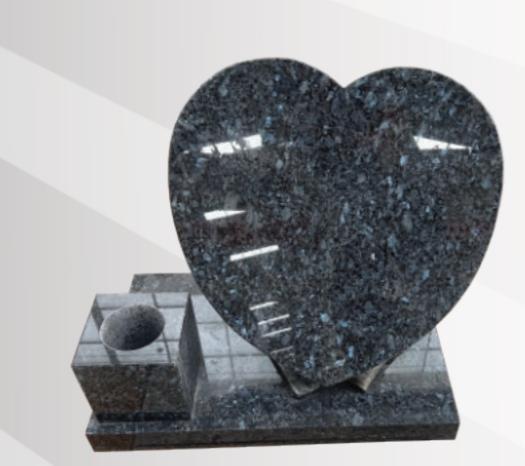

## **Dimensions**

Height: 18" Width: 18" Depth: 10"

Heart plaque & vase in polished Blue Pearl.