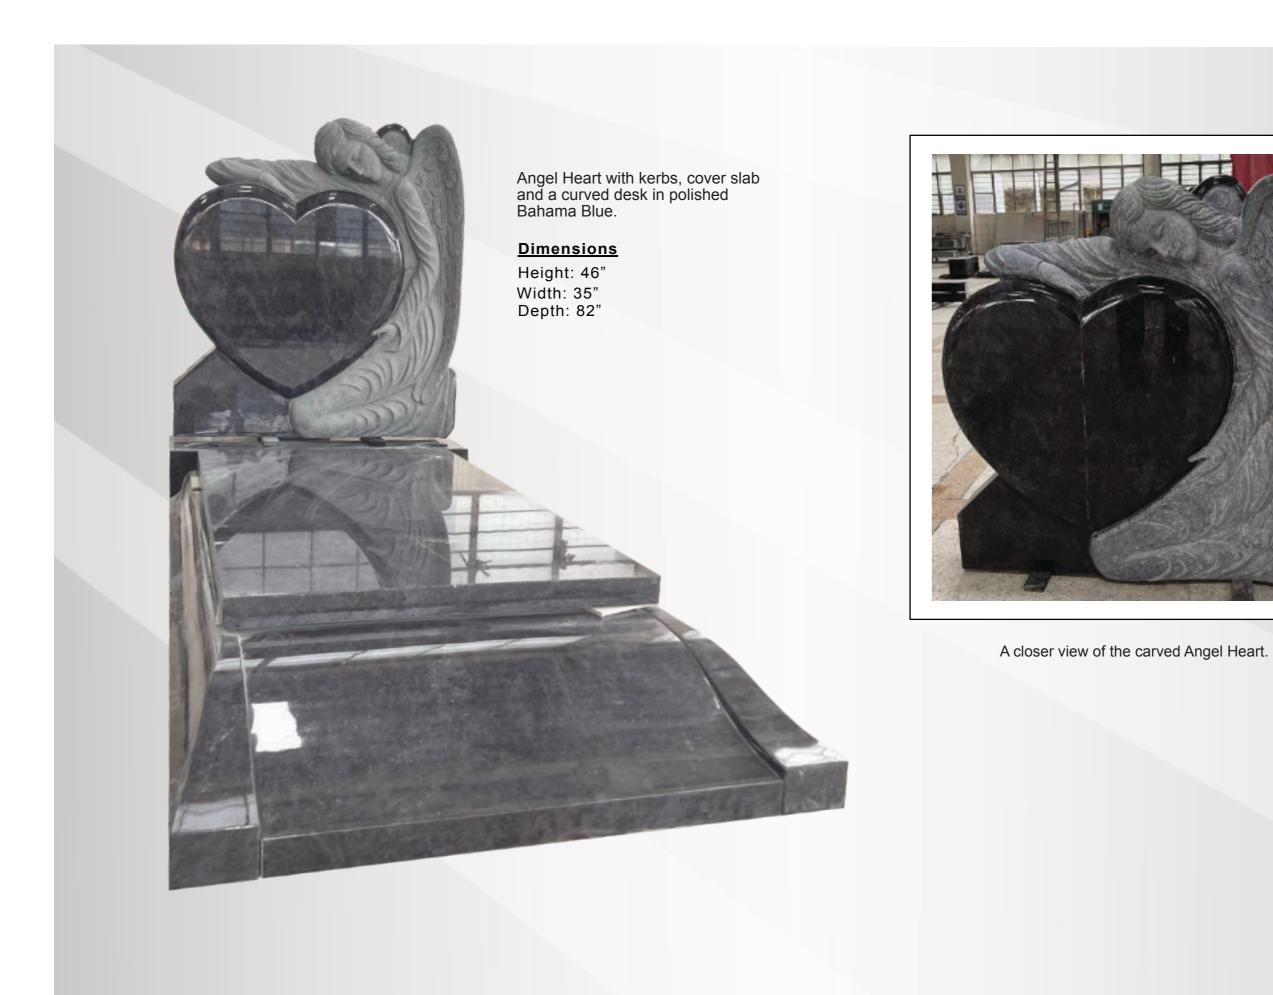

ght: 21" Width: 24" Depth: 12"



Book with stepped & curved pages in polished AG98.

#### **Dimensions**

Height: 21" Width: 24" Depth: 12"

Book with stepped & curved pages in polished Sea Grey.

**Dimensions** Height: 21" Width: 24" Depth: 12"



Books with curved pages in honed AG98 on the left and polished AG98 on the right.

#### **Dimensions**

Height: 22" Width: 24" Depth: 12"

Bench in polished Dark Pink.

#### **Dimensions**

Height: 31" Width: 59" Depth: 19.5"



Height: 30" Width: 24" Depth: 12"



Rustic Round Top in honed Light Grey.

### **Dimensions**



Offset Peon and a kerb set with vase posts in polished Light Grey.

#### **Dimensions**

Height: 22" Width: 34" Depth: 82"



Rainbow Bridge Ltd, 3 Clifton Bank, Rotherham, South Yorkshire, S60 2NA. Tel: +44(0)1709 252182





We hope you have enjoyed our showcase, if you would like to submit an order for quotation or have any questions please contact us either via telephone on 01709 252182, fax on 01709 378904 or via email by either replying to this or info@rainbowbridgememorials.co.uk