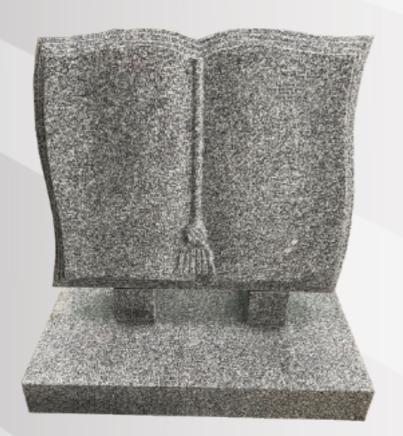

#### **Dimensions**

Height: 2'6" Width: 2'0" Depth: 12"

Book with a carved rose & curved pages in polished Light Grey. The rose has been given an antique finish.