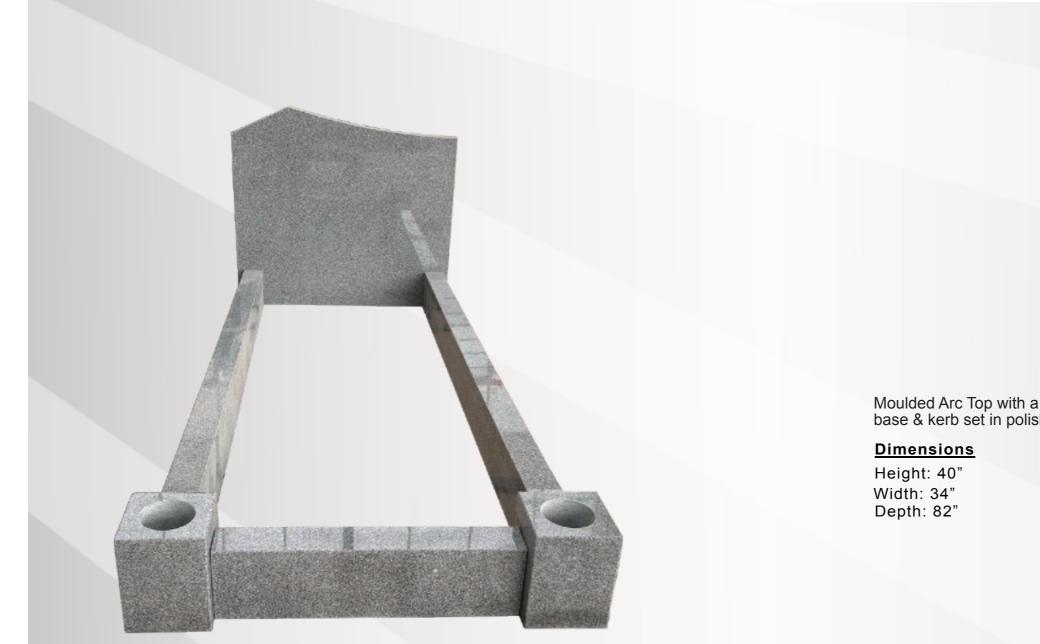

#### **Dimensions**

Height: 22" Width: 34" Depth: 82"

Rainbow Bridge Ltd, 3 Clifton Bank, Rotherham, South Yorkshire, S60 2NA. Tel: +44(0)1709 252182

We hope you have enjoyed our showcase, if you would like to submit an order for quotation or have any questions please contact us either via telephone on 01709 252182, fax on 01709 378904 or via email by either replying to this or info@rainbowbridgememorials.co.uk