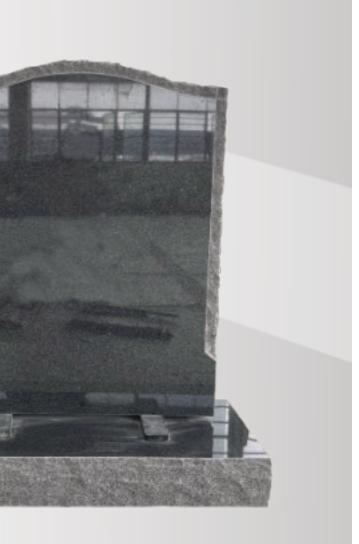

#### **Dimensions**

Height: 34" Width: 30" Depth: 12"

Camber Top with a plinth in honed Sea Grey.