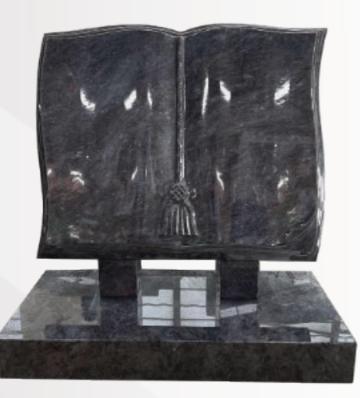

#### **Dimensions**

Height: 14" Width: 18" Depth: 12"

Book & rest with a cord & tassel in polished Balmoral Red. **Dimensions** 

Height: 18" Width: 24" Depth: 2

Rustic edge Peon in polished S.A. Dark Grey.