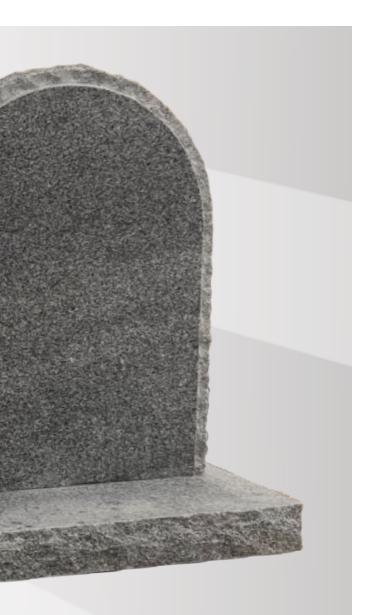

n polished & rustic Sea Grey.

#### **Dimensions**

Height: 2'10" Width: 2'6" Depth: 12"







Book with stepped & curved pages in honed AG98.

#### **Dimensions**

Height: 21" Width: 24" Depth: 12"



Book with stepped & curved pages in polished Bahama Blue.

#### **Dimensions**

Height: 21" Width: 24" Depth: 12"



Book with stepped & curved pages in polished AG98.

#### **Dimensions**

Height: 21" Width: 24" Depth: 12"

Book with stepped & curved pages in polished Sea Grey.

**Dimensions** Height: 21" Width: 24" Depth: 12"



Books with curved pages in honed AG98 on the left and polished AG98 on the right.

#### **Dimensions**

Height: 22" Width: 24" Depth: 12"

Bench in polished Dark Pink.

#### **Dimensions**

Height: 31" Width: 59" Depth: 19.5"



Height: 30" Width: 24" Depth: 12"



Rustic Round Top in honed Light Grey.

### **Dimensions**



Offset Peon and a kerb set with vase posts in polished Light Grey.

#### **Dimensions**

Height: 22" Width: 34" Depth: 82"



Rainbow Bridge Ltd, 3 Clifton Bank, Rotherham, South Yorkshire, S60 2NA. Tel: +44(0)1709 252182





We hope you have enjoyed our showcase, if you would like to submit an order for quotation or have any questions please contact us either via telephone on 01709 252182, fax on 01709 378904 or via email by either replying to this or info@rainbowbridgememorials.co.uk