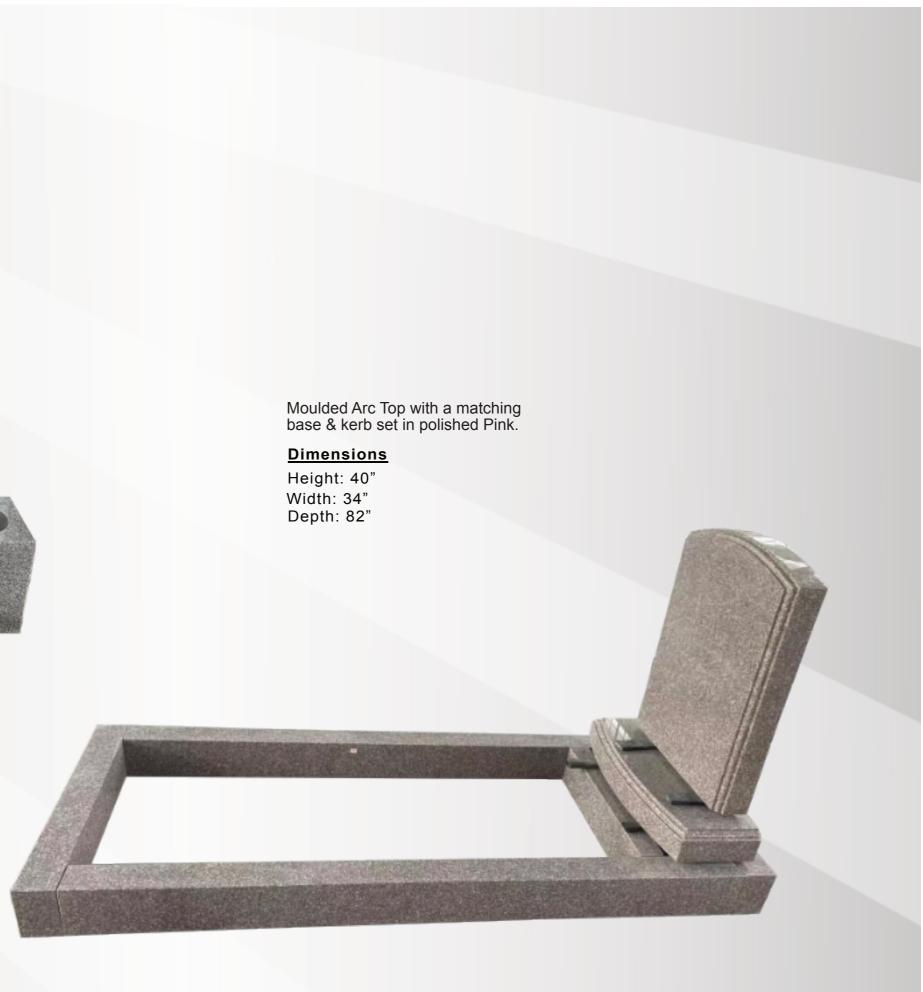

#### **Dimensions**

Height: 22" Width: 34" Depth: 82"

Rainbow Bridge Ltd, 3 Clifton Bank, Rotherham, South Yorkshire, S60 2NA. Tel: +44(0)1709 252182

We hope you have enjoyed our showcase, if you would like to submit an order for quotation or have any questions please contact us either via telephone on 01709 252182, fax on 01709 378904 or via email by either replying to this or info@rainbowbridgememorials.co.uk