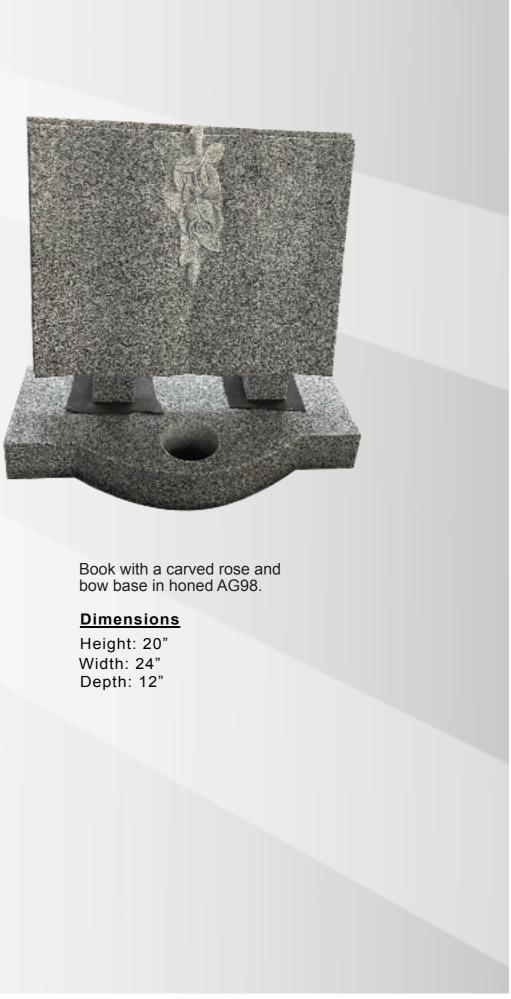

## **Dimensions**

Height: 36" Width: 30" Depth: 6'6"

Round Top in polished Black.

<u>Dimensions</u>

Height: 36" Width: 30" Depth: 12"

Book with flat pages in polished Light Grey.