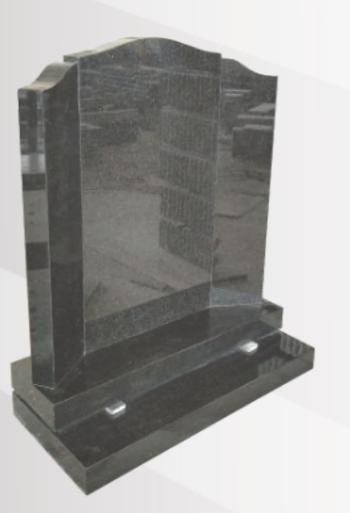

#### **Dimensions**

Height: 42" Width: 36" Depth: 16"

**Dimensions** 

Height: 2'10" Width: 30" Depth: 12"

Rainbow Bridge Ltd, 3 Clifton Bank, Rotherham, South Yorkshire, S60 2NA. Tel: +44(0)1709 252182

Anton Ogee Top with a chamfer in polished BJ Grey.