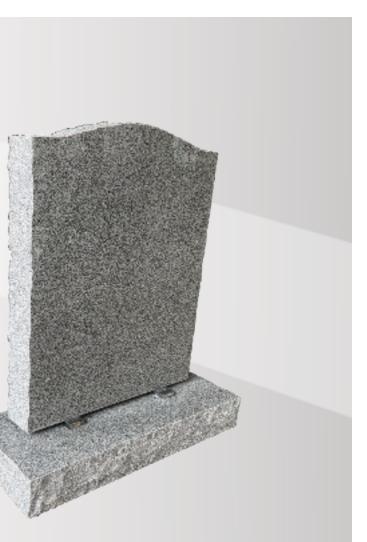

Rustic edge Ogee and a matching base in polished Light Grey.

# **Dimensions**

Height: 2'10" Width: 2'6" Depth: 12"

Arc Top with a moulded edge & matching base in polished Pink.