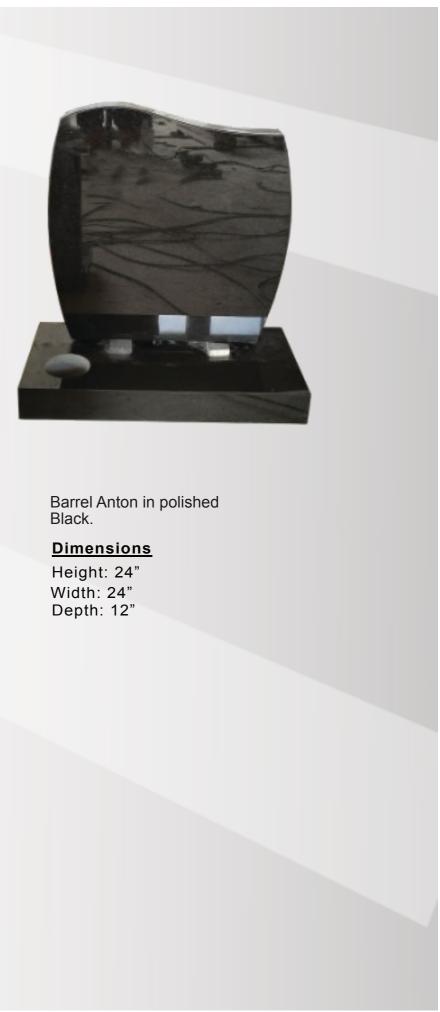

#### **Dimensions**

Height: 42" Width: 36" Depth: 16"

**Dimensions** 

Height: 2'10" Width: 30" Depth: 12"

Rainbow Bridge Ltd, 3 Clifton Bank, Rotherham, South Yorkshire, S60 2NA. Tel: +44(0)1709 252182

Anton Ogee Top with a chamfer in polished BJ Grey.