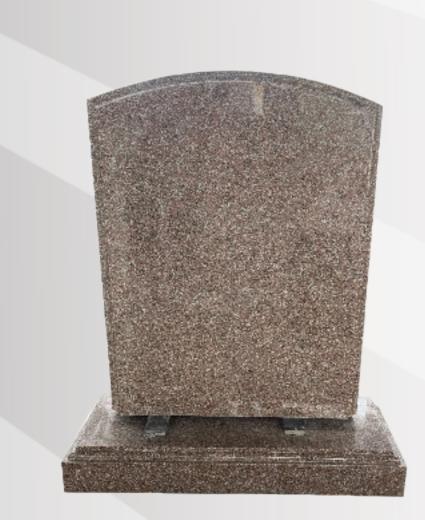

## **Dimensions**

Height: 36" Width: 30" Depth: 6'6"

Round Top in polished Black.

<u>Dimensions</u>

Height: 36" Width: 30" Depth: 12"

Book with flat pages in polished Light Grey.