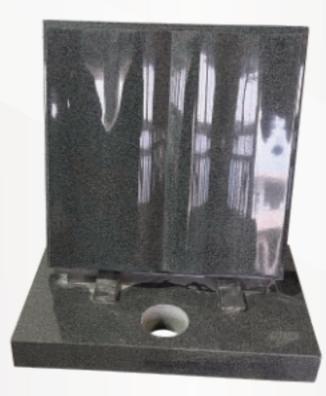

#### **Dimensions**

Height: 36" Width: 28" Depth: 12"

Book & Ledger in polished Bahama Blue.