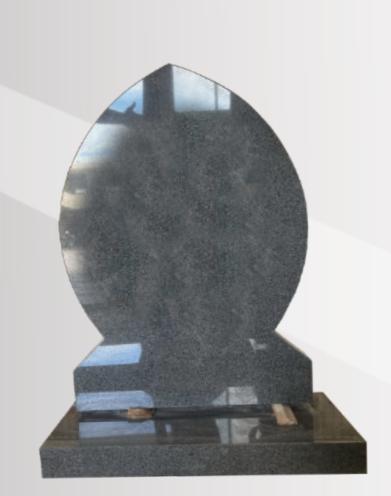

# **Dimensions**

Height: 19" Width: 26.5" Depth: 74"

Offset curved Peon & kerb set in polished B.D .Grey.