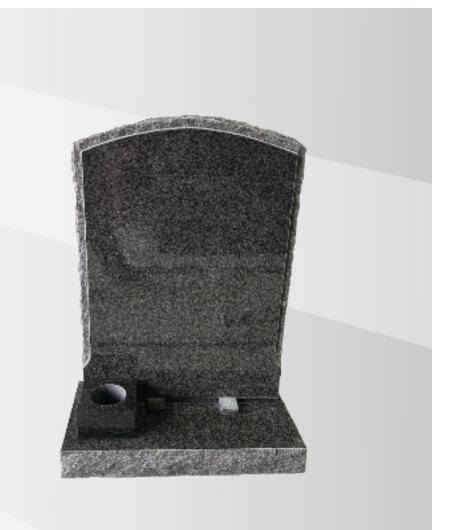

# **Dimensions**

Height: 2'10" Width: 2'6" Depth: 12"

Arc Top with a moulded edge & matching base in polished Pink.