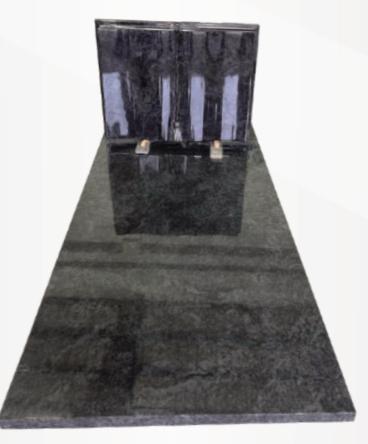

## **Dimensions**

Height: 36" Width: 36" Depth: 84"

Height: 33" Width: 24" Depth: 12"

Rainbow Bridge Ltd, 3 Clifton Bank, Rotherham, South Yorkshire, S60 2NA. Tel: +44(0)1709 252182

Arc Top & collar vase with rustic edges and a matching base in polished S.A. Dark Grey.