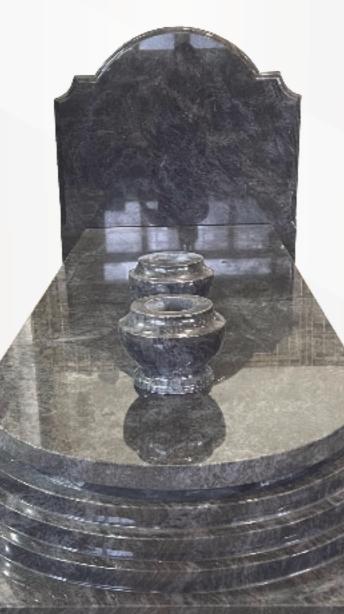

## **Dimensions**

Height: 36" Width: 36" Depth: 84"

Height: 33" Width: 24" Depth: 12"

Rainbow Bridge Ltd, 3 Clifton Bank, Rotherham, South Yorkshire, S60 2NA. Tel: +44(0)1709 252182

Arc Top & collar vase with rustic edges and a matching base in polished S.A. Dark Grey.