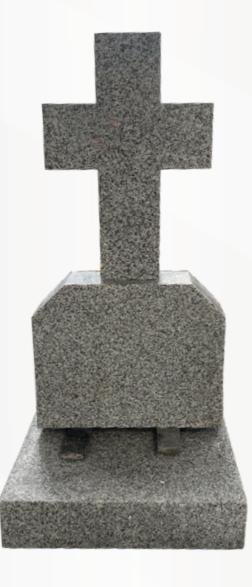

# **Dimensions**

Height: 2'10" Width: 30" Depth: 12"

Cross with a riser & base in honed Light Grey.

#### **Dimensions**

Height: 36" Width: 18" Depth: 15"

Rainbow Bridge Ltd, 3 Clifton Bank, Rotherham, South Yorkshire, S60 2NA. Tel: +44(0)1709 252182

Small Round Top with rustic sides & a matching base in polished Blue Pearl.