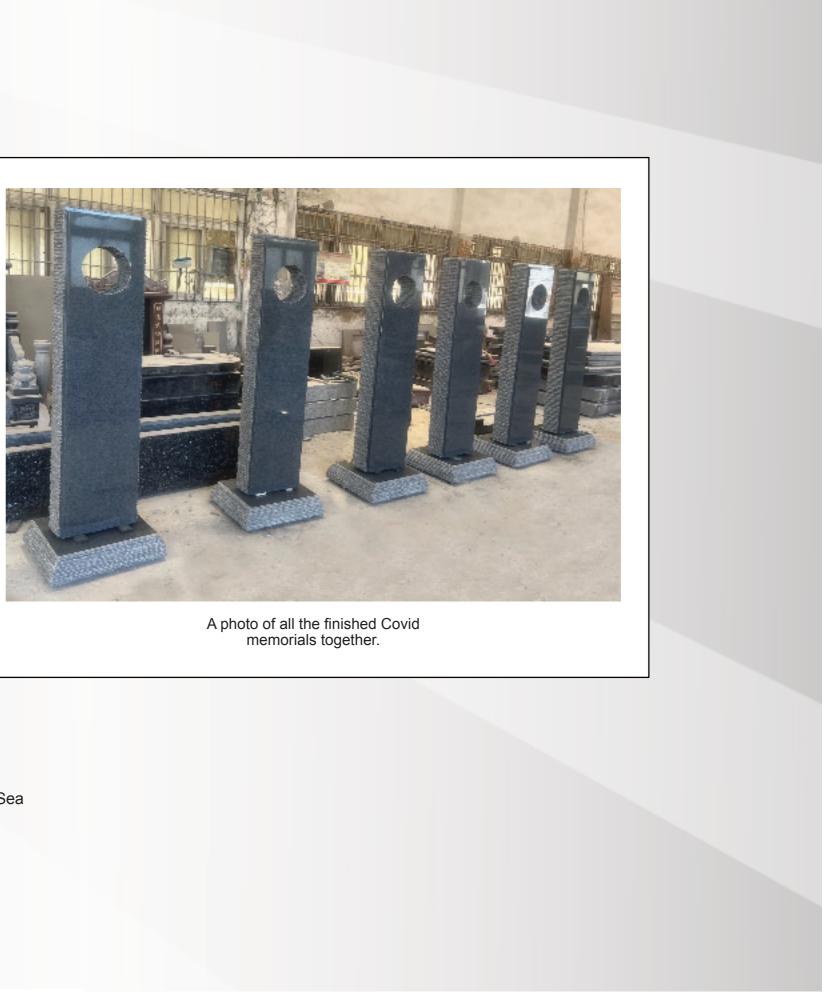

#### **Dimensions**

Square Top Covid Memorial in polished Sea Grey with weaved cut top & sides.

## **Dimensions**

Height: 67" Width: 22" Depth: 22"

Rainbow Bridge Ltd, 3 Clifton Bank, Rotherham, South Yorkshire, S60 2NA. Tel: +44(0)1709 252182

We hope you have enjoyed our showcase, if you would like to submit an order for quotation or have any questions please contact us either via telephone on 01709 252182, fax on 01709 378904 or via email by either replying to this or info@rainbowbridgememorials.co.uk