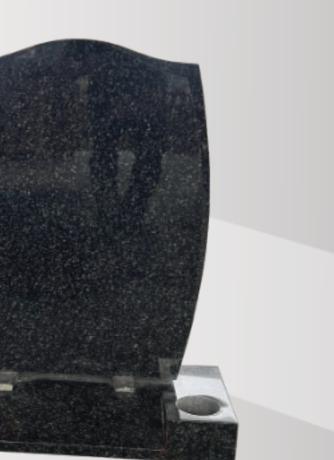

Rustic edge Ogee and a matching base in polished Light Grey.

# **Dimensions**

Height: 2'10" Width: 2'6" Depth: 12"

Arc Top with a moulded edge & matching base in polished Pink.