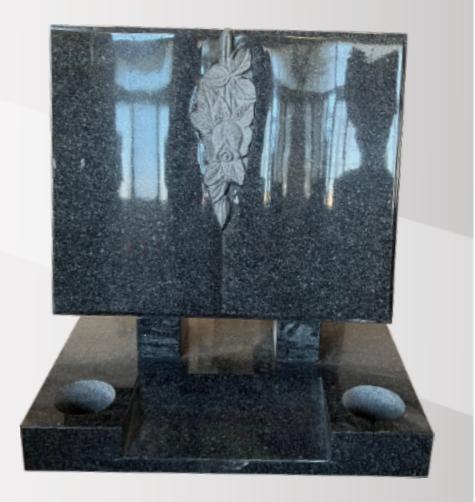

## **Dimensions**

Height: 30" Width: 24" Depth: 12"

Book with a carved rose and curved pages in polished B.J Dark Grey.