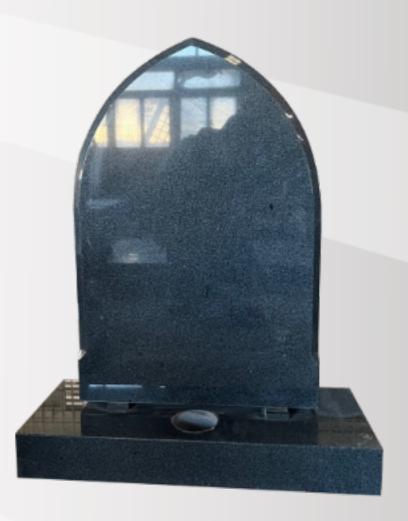

## **Dimensions**

Height: 38" Width: 36" Depth: 12"

Gothic with a chamfer in polished Sea Grey.