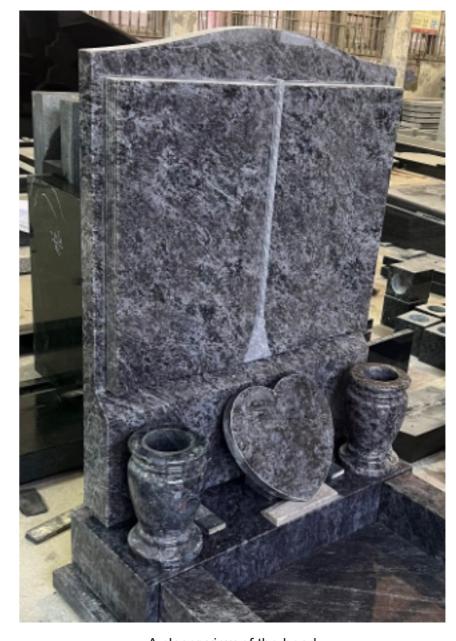

## **Dimensions**

Height: 36" Width: 24" Depth: 12"

A closer view of the Angel Heart headstone and rose carving.

A closer view of the head stone, plaque & vases.