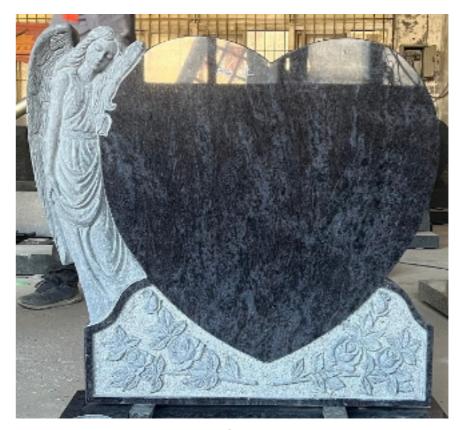

## **Dimensions**

Height: 36" Width: 24" Depth: 12"

A closer view of the Angel Heart headstone and rose carving.

A closer view of the head stone, plaque & vases.