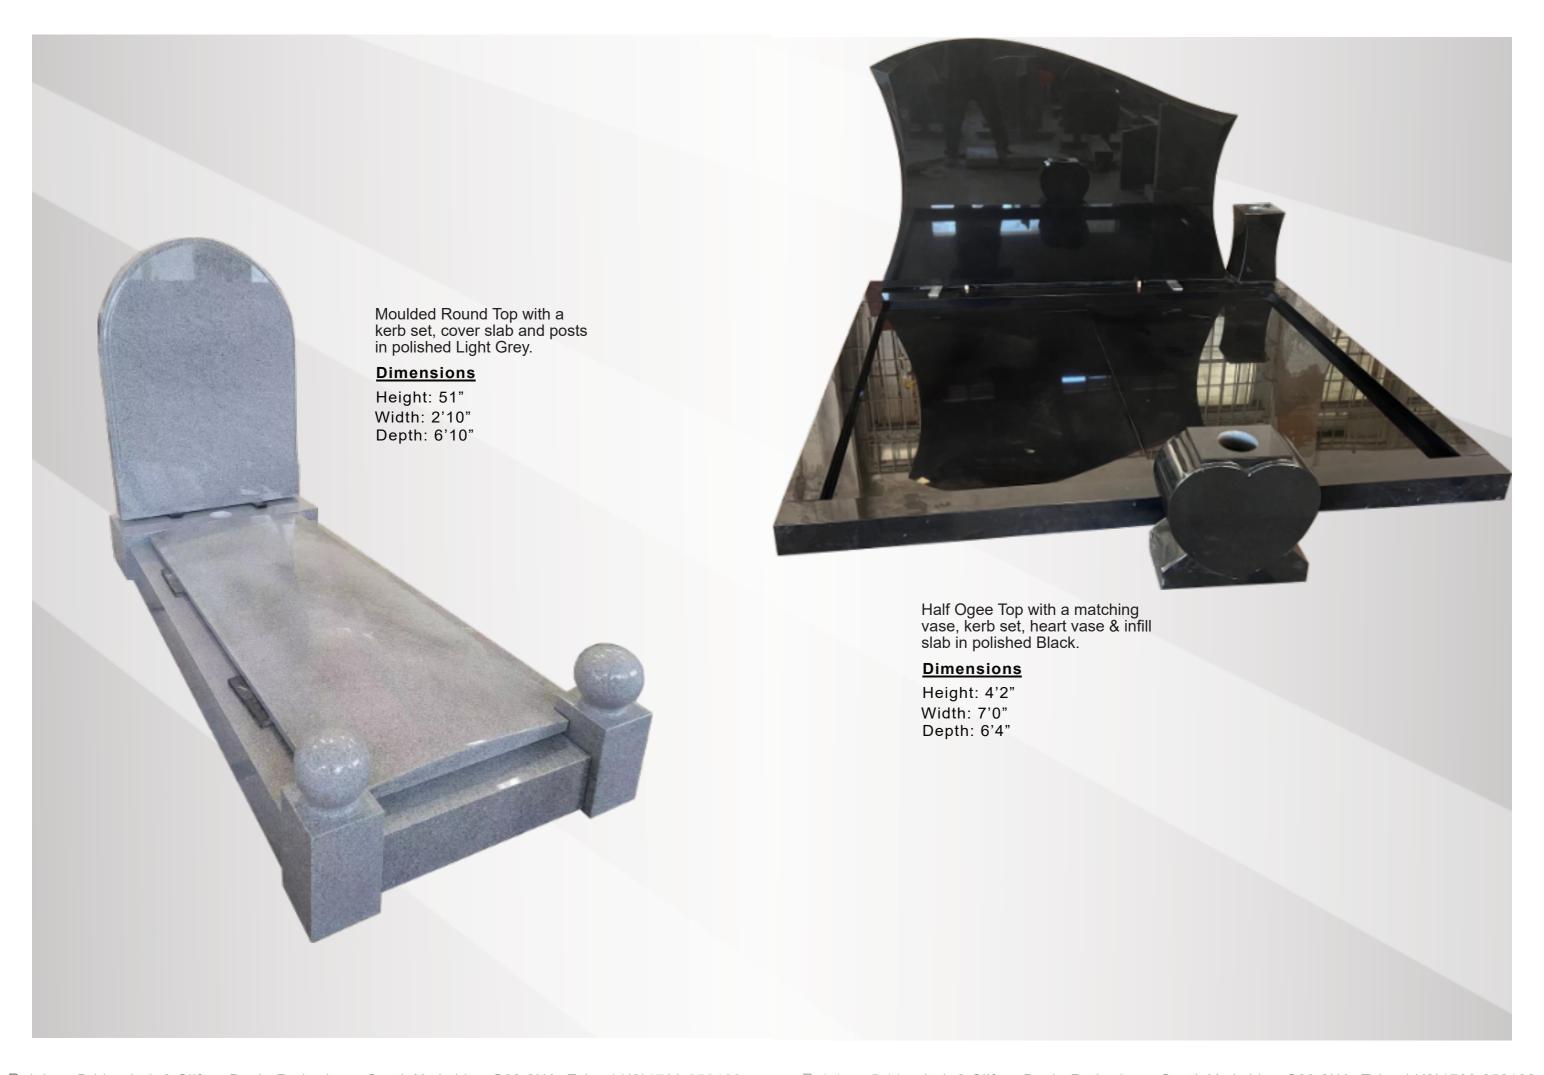

Half Ogee with a sandblast rose and rustic sides in polished Light Grey.

#### **Dimensions**

Height: 24" Width: 24" Depth: 12" Ogee Check Top with a cross and roses carving in honed AG98.

## **Dimensions**

Height: 30" Width: 24" Depth: 12"





Book with a carved rose and curved pages in polished B.J Dark Grey.

#### **Dimensions**

Height: 22" Width: 24" Depth: 14"



Heart in polished Sea Grey.

# **Dimensions**

Height: 2'10" Width: 2'6" Depth: 12" Temple in polished Black with Ruby Red pillars.

## **Dimensions**

Height: 38" Width: 36" Depth: 12"





Gothic with a chamfer in polished Sea Grey.

#### **Dimensions**

Height: 3'0" Width: 2'6" Depth: 12"





Rustic Ogee with a matching base in polished Bahama Blue.

#### **Dimensions**

Height: 34" Width: 30" Depth: 12" Ogee Book with a mid base & foundation in polished Black.

### **Dimensions**

Height: 36" Width: 51" Depth: 18"





Book with a sub base & vases in polished Blue Pearl.

# **Dimensions**

Height: 12" Width: 30" Depth: 12"



Ogee with a bow base in polished & rustic Sea Grey.

#### **Dimensions**

Height: 30" Width: 22" Depth: 12.5" Rustic Cross with polished front panels in Light Grey.

#### **Dimensions**

Height: 48" Width: 30" Depth: 12"





Gothic with a Tudor rose relief carving in polished Blue Pearl.

## **Dimensions**

Height: 36" Width: 24" Depth: 12"





A closer view of the Angel Heart headstone and rose carving.





A closer view of the head stone, plaque