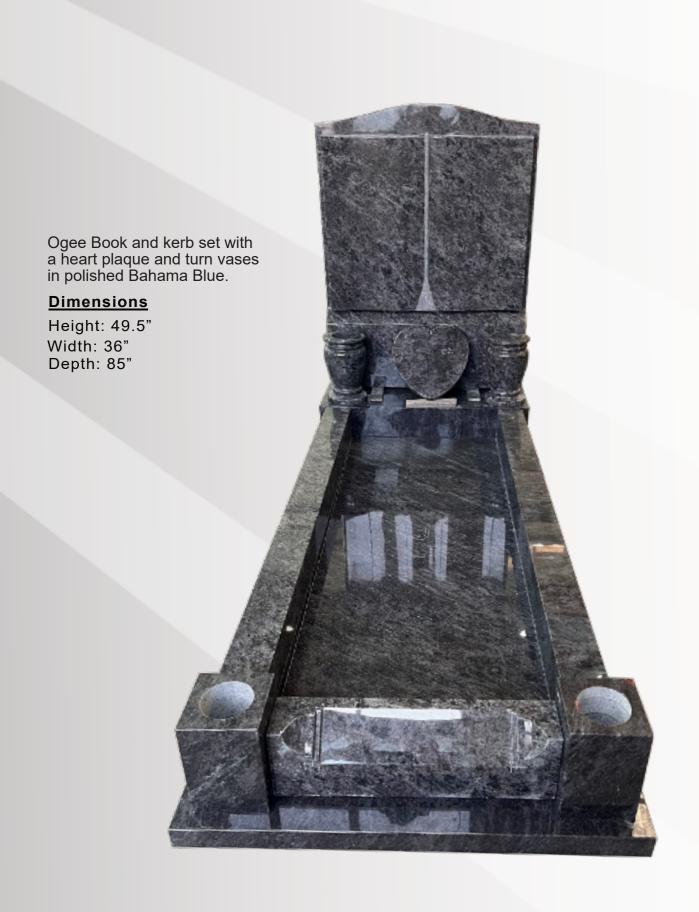

## **Dimensions**

Height: 36" Width: 24" Depth: 12"

A closer view of the Angel Heart headstone and rose carving.

A closer view of the head stone, plaque & vases.