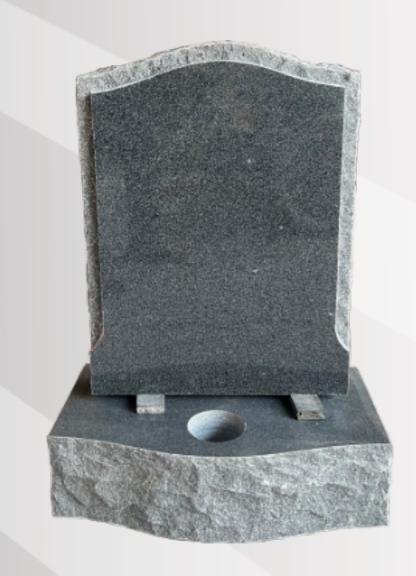

# **Dimensions**

Height: 12" Width: 30" Depth: 12"

Ogee with a bow base in polished & rustic Sea Grey.