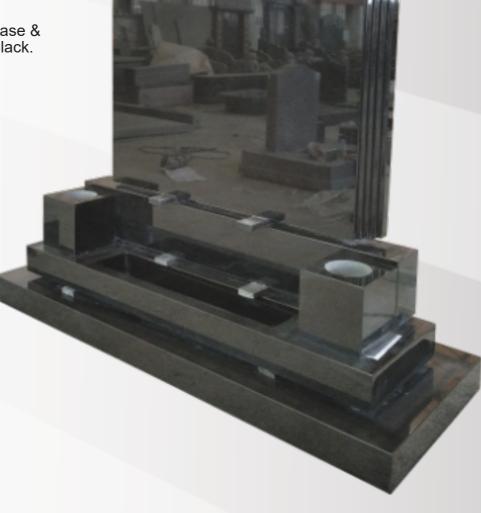

### **Dimensions**

Height: 36" Width: 51" Depth: 18"

Book with a sub base & vases in polished Blue Pearl.