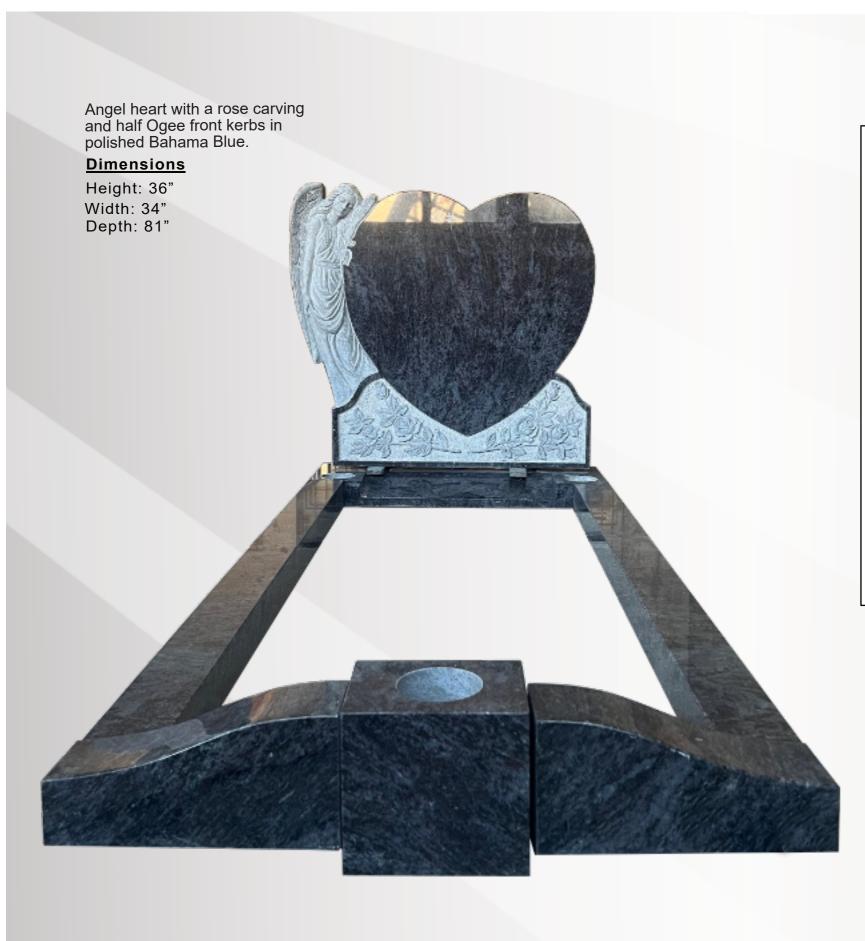

## **Dimensions**

Height: 36" Width: 24" Depth: 12"

A closer view of the Angel Heart headstone and rose carving.

A closer view of the head stone, plaque & vases.