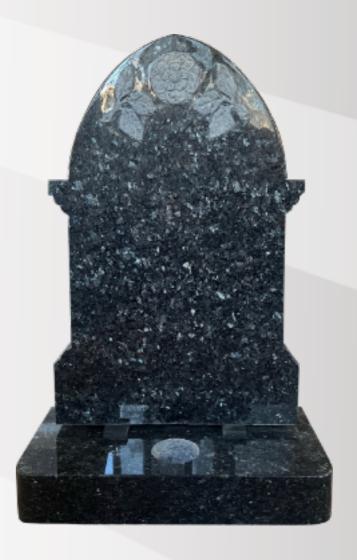

#### **Dimensions**

Height: 48" Width: 30" Depth: 12"

Gothic with a Tudor rose relief carving in polished Blue Pearl.