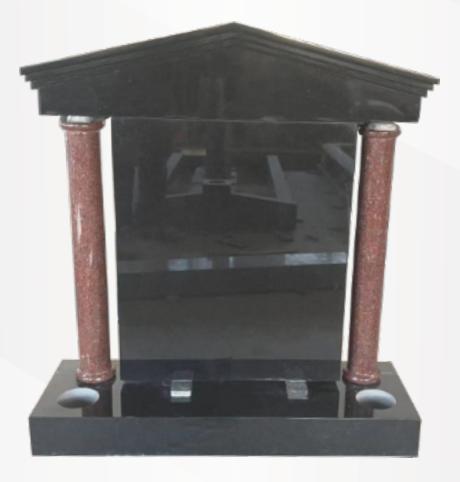

# **Dimensions**

Height: 2'10" Width: 2'6" Depth: 12" Temple in polished Black with Ruby Red pillars.