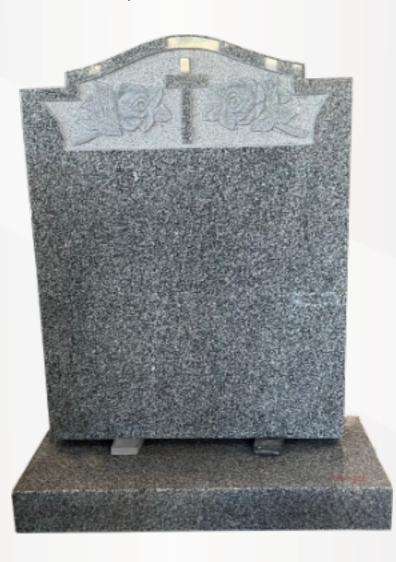

#### **Dimensions**

Height: 24" Width: 24" Depth: 12" Ogee Check Top with a cross and roses carving in honed AG98.