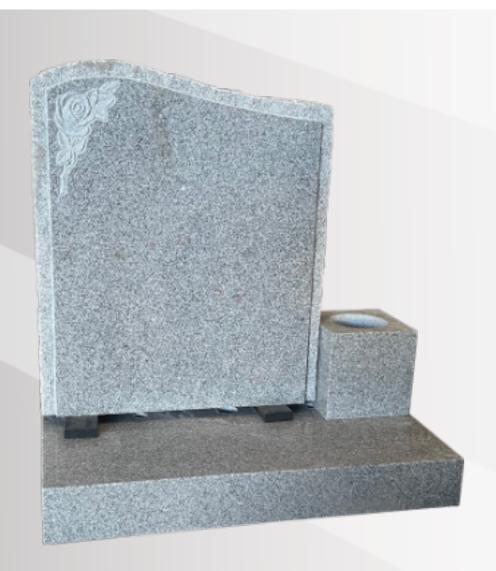

Half Ogee with a sandblast rose and rustic sides in polished Light Grey.

#### **Dimensions**

Height: 24" Width: 24" Depth: 12" Ogee Check Top with a cross and roses carving in honed AG98.

## **Dimensions**

Height: 30" Width: 24" Depth: 12"





Book with a carved rose and curved pages in polished B.J Dark Grey.

#### **Dimensions**

Height: 22" Width: 24" Depth: 14"



Heart in polished Sea Grey.

# **Dimensions**

Height: 2'10" Width: 2'6" Depth: 12" Temple in polished Black with Ruby Red pillars.

## **Dimensions**

Height: 38" Width: 36" Depth: 12"





Gothic with a chamfer in polished Sea Grey.

#### **Dimensions**

Height: 3'0" Width: 2'6" Depth: 12"





Rustic Ogee with a matching base in polished Bahama Blue.

#### **Dimensions**

Height: 34" Width: 30" Depth: 12" Ogee Book