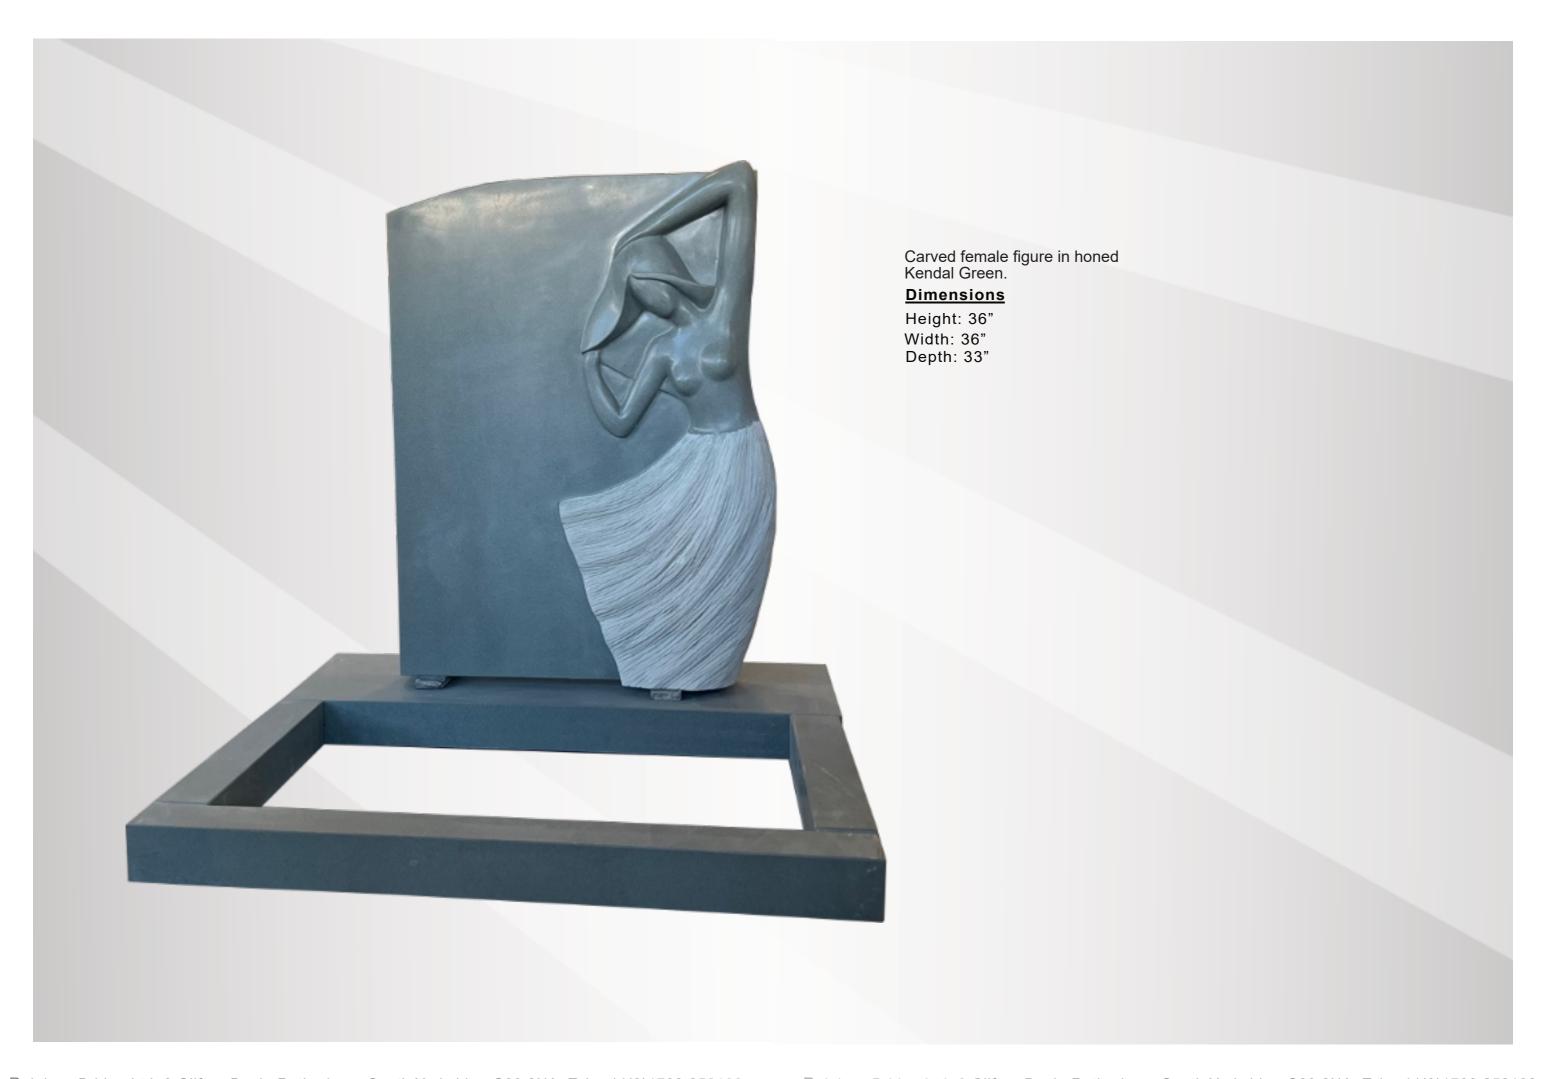

Ogee with a matching base in polished Bahama Blue.

#### **Dimensions**

Height: 34" Width: 30" Depth: 12" Ogee Book with a mid base & foundation in polished Black.

### **Dimensions**

Height: 36" Width: 51" Depth: 18"





Book with a sub base & vases in polished Blue Pearl.

# **Dimensions**

Height: 12" Width: 30" Depth: 12"



Ogee with a bow base in polished & rustic Sea Grey.

#### **Dimensions**

Height: 30" Width: 22" Depth: 12.5" Rustic Cross with polished front panels in Light Grey.

#### **Dimensions**

Height: 48" Width: 30" Depth: 12"





Gothic with a Tudor rose relief carving in polished Blue Pearl.

## **Dimensions**

Height: 36" Width: 24" Depth: 12"





A closer view of the Angel Heart headstone and rose carving.





A closer view of the head stone, plaque & vases.