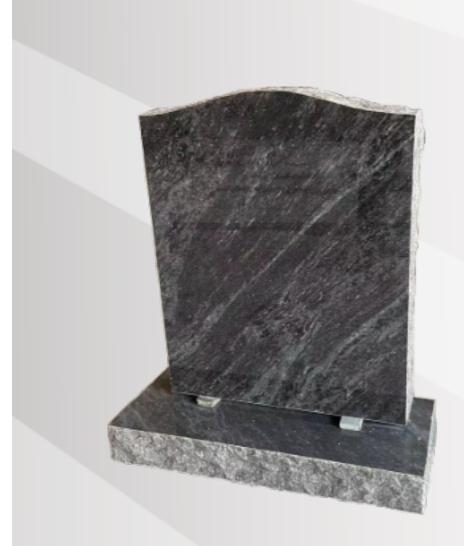

Half Ogee with a sandblast rose and rustic sides in polished Light Grey.

#### **Dimensions**

Height: 24" Width: 24" Depth: 12" Ogee Check Top with a cross and roses carving in honed AG98.

## **Dimensions**

Height: 30" Width: 24" Depth: 12"





Book with a carved rose and curved pages in polished B.J Dark Grey.

#### **Dimensions**

Height: 22" Width: 24" Depth: 14"



Heart in polished Sea Grey.

# **Dimensions**

Height: 2'10" Width: 2'6" Depth: 12" Temple in polished Black with Ruby Red pillars.

## **Dimensions**

Height: 38" Width: 36" Depth: 12"





Gothic with a chamfer in polished Sea Grey.

#### **Dimensions**

Height: 3'0" Width: 2'6" Depth: 12"





Rustic Ogee with a matching base in polished Bahama Blue.

#### **Dimensions**

Height: 34" Width: 30" Depth: 12" Ogee Book with a mid base & foundation in polished Black.

### **Dimensions**

Height: 36" Width: 51" Depth: 18"





Book with a sub base & vases in polished Blue Pearl.

# **Dimensions**

Height: 12" Width: 30" Depth: 12"



Ogee with a bow base in polished & rustic Sea Grey.

#### **Dimensions**

Height: 30" Width: 22" Depth: 12.5" Rustic Cross with polished front panels in Light Grey.

#### **Dimensions**

Height: 48" Width: 30" Depth: 12"





Gothic with a Tudor rose relief carving in polished Blue Pearl.

## **Dimensions**

Height: 36" Width: 24" Depth: 12"





A closer view of the Angel Heart headstone and rose carving.





A closer view of the head stone, plaque &