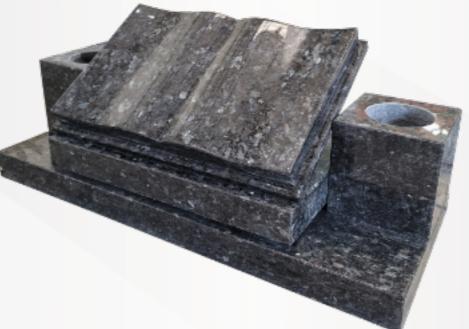

## **Dimensions**

Height: 30" Width: 24" Depth: 12"

Book with a carved rose and curved pages in polished B.J Dark Grey.