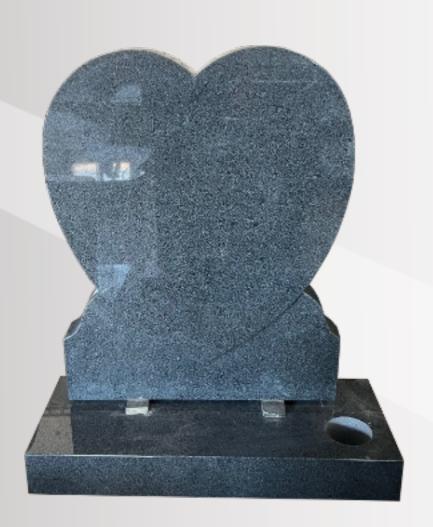

#### **Dimensions**

Height: 22" Width: 24" Depth: 14"

Heart in polished Sea Grey.