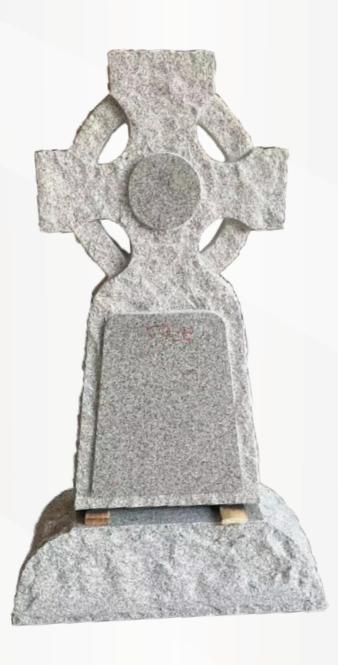

#### **Dimensions**

Height: 24" Width: 24" Depth: 12" Ogee Check Top with a cross and roses carving in honed AG98.