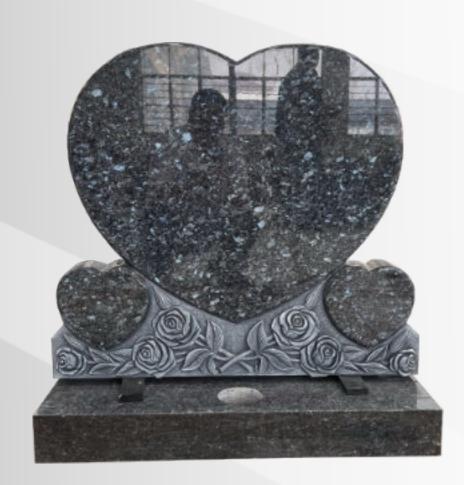

#### **Dimensions**

Height: 2'10" Width: 34" Depth: 12" Ogee with carved roses in polished Bahama Blue. The roses have been given an antique finish.