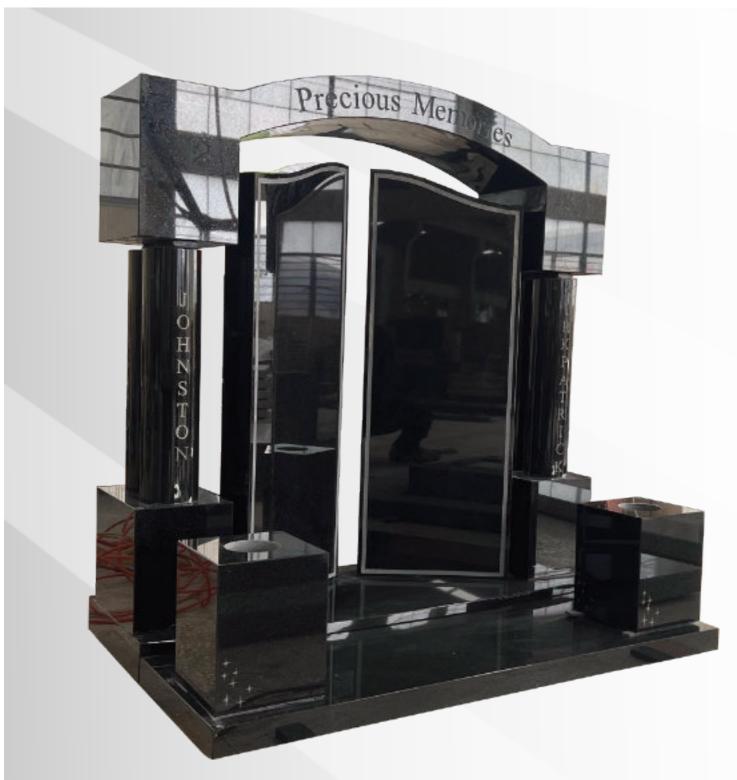

### **Dimensions**

Height: 30" Width: 24" Depth: 12"

Temple and gates with engraved stars and musical notes in polished Black.

## **Dimensions**

Height: 48" Width: 47" Depth: 29"

SIDE VIEW