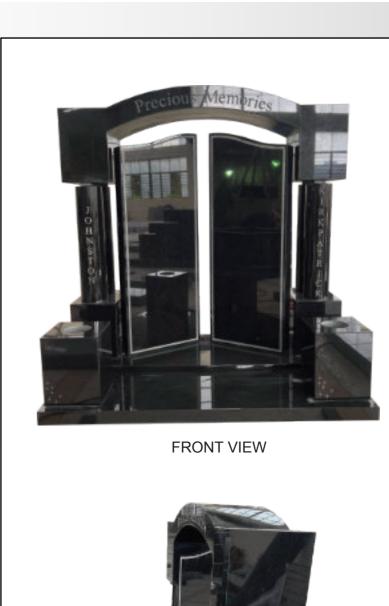

in polished Sea Grey. The carved Lily has been given an antique finish.

## **Dimensions**

Height: 34" Width: 30" Depth: 12"





Ogee with a moulded edge in polished Bahama Blue.

#### **Dimensions**

Height: 30" Width: 24" Depth: 12"





A closer view of the angel & roses carving.

Angel Heart with carved roses and half Ogee front kerbs in polished Bahama Blue.

## **Dimensions**

Height: 37" Width: 35" Depth: 83"



Heart with carved roses, kerb set and an infill slab in polished Bahama Blue.

### **Dimensions**

Height: 35" Width: 2'10" Depth: 6'10" Ogee with rustic sides in polished Bahama Blue.

### **Dimensions**

Height: 30" Width: 24" Depth: 12"





Temple and gates with engraved stars and musical notes in polished Black.

## **Dimensions**

Height: 48" Width: 47" Depth: 29"





SIDE VIEW