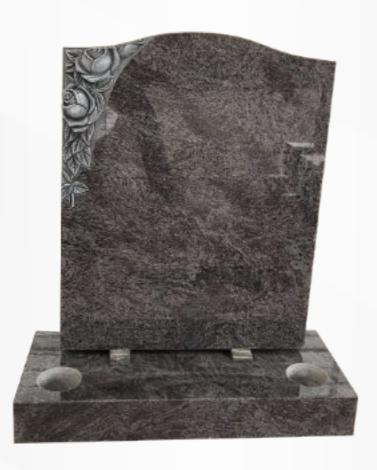

## **Dimensions**

Height: 34" Width: 30" Depth: 12"

Triple Heart with carved roses in polished Sea Grey.