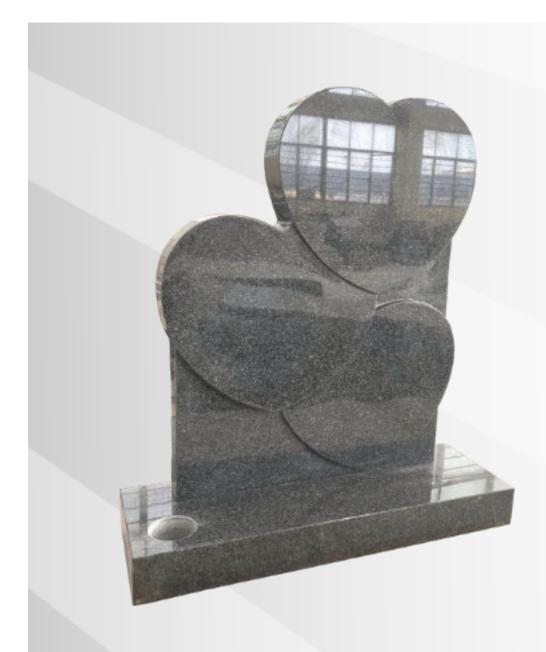

Triple Heart with carved roses in Blue Pearl. The roses have been given an antique finish.