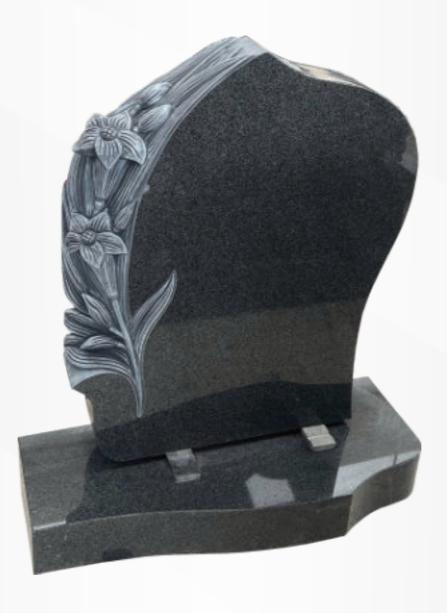

### **Dimensions**

Height: 25" Width: 2'3" Depth: 14" Peon with a carved Lily in polished Sea Grey. The carved Lily has been given an antique finish.