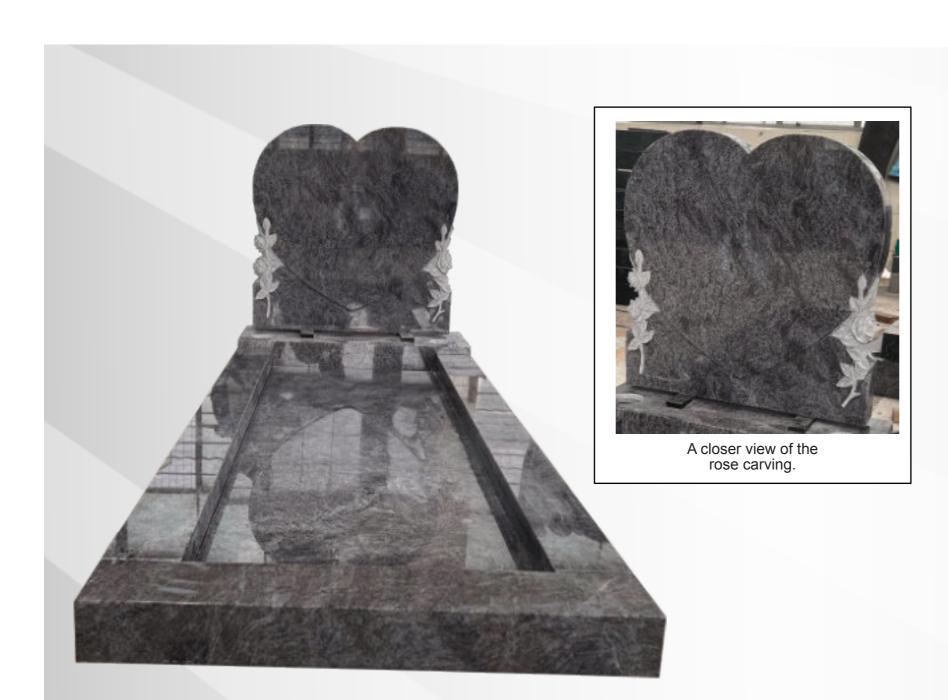

## **Dimensions**

Height: 37" Width: 35" Depth: 83"

Heart with carved roses, kerb set and an infill slab in polished Bahama Blue.