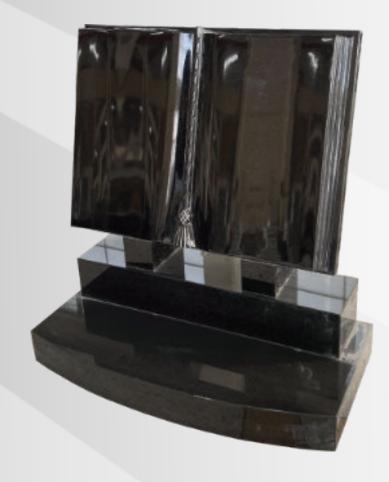

### **Dimensions**

Height: 3'4" Width: 3'0" Depth: 12" Book with stepped pages and a sanded cord & tassel in polished Light Grey.

#### **Dimensions**

Height: 26" Width: 2'6" Depth: 12"

Boulder with rustic sides and a matching base in polished Light Grey.