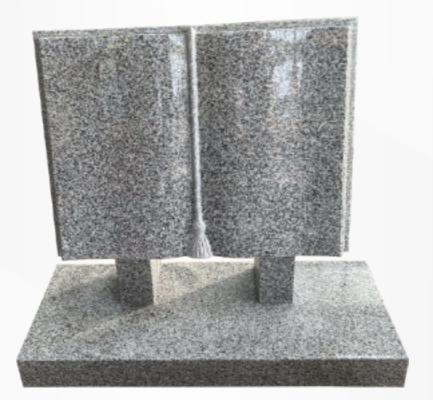

## **Dimensions**

Height: 2'10" Width: 36" Depth: 12"

Book with a bow base in polished Emerald Pearl.

**Dimensions** 

Height: 28" Width: 36" Depth: 22"

Oval Plaque with carved roses in polished Coral Green. The roses have been given an antique finish.