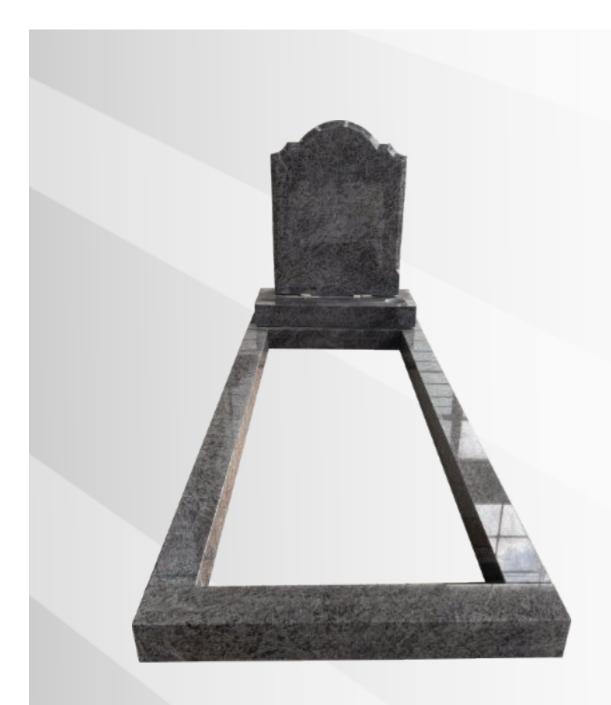

## **Dimensions**

Height: 37" Width: 35" Depth: 83"

Heart with carved roses, kerb set and an infill slab in polished Bahama Blue.