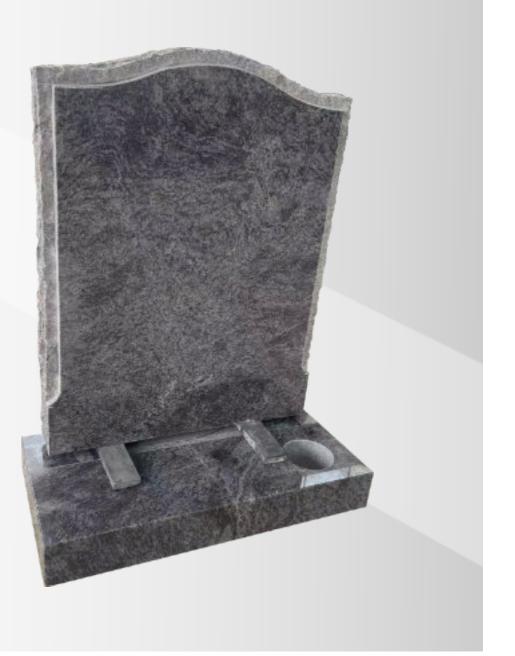

### **Dimensions**

Height: 35" Width: 2'10" Depth: 6'10" Ogee with rustic sides in polished Bahama Blue.