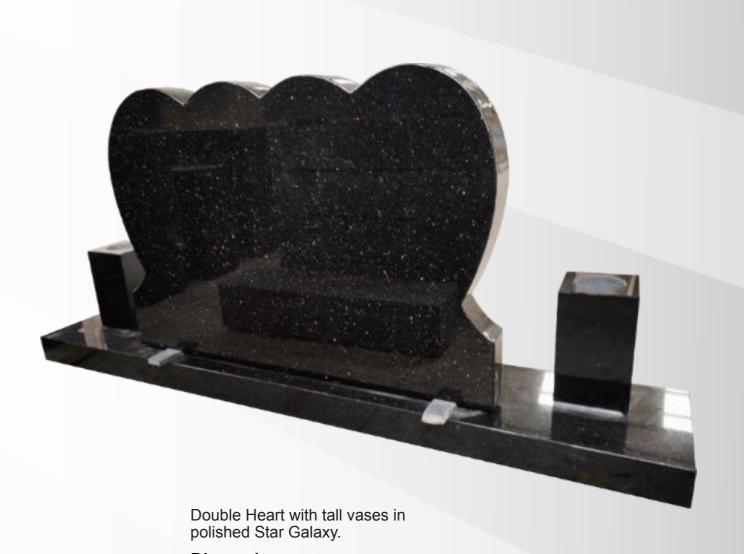

# **Dimensions**

Height: 30" Width: 70" Depth: 12"

Triple Heart in polished B.D Dark Grey.