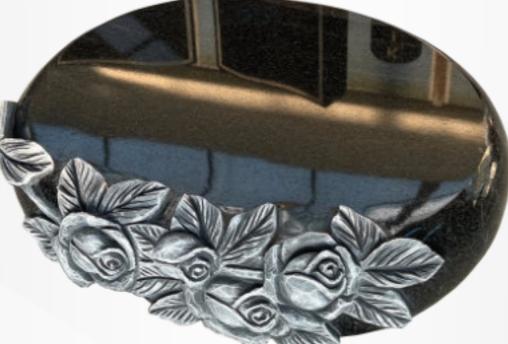

#### **Dimensions**

Height: 30" Width: 24" Depth: 12"

A closer view of the angel & roses carving.

Angel Heart with carved roses and half Ogee front kerbs in polished Bahama Blue.