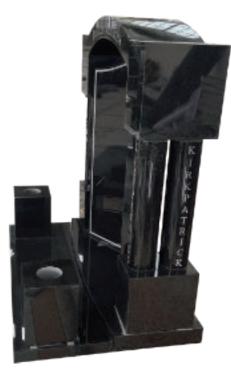

n polished Sea Grey. The carved Lily has been given an antique finish.

## **Dimensions**

Height: 34" Width: 30" Depth: 12"





Ogee with a moulded edge in polished Bahama Blue.

#### **Dimensions**

Height: 30" Width: 24" Depth: 12"





A closer view of the angel & roses carving.

Angel Heart with carved roses and half Ogee front kerbs in polished Bahama Blue.

## **Dimensions**

Height: 37" Width: 35" Depth: 83"



Heart with carved roses, kerb set and an infill slab in polished Bahama Blue.

### **Dimensions**

Height: 35" Width: 2'10" Depth: 6'10" Ogee with rustic sides in polished Bahama Blue.

### **Dimensions**

Height: 30" Width: 24" Depth: 12"





Temple and gates with engraved stars and musical notes in polished Black.

## **Dimensions**

Height: 48" Width: 47" Depth: 29"





SIDE VIEW