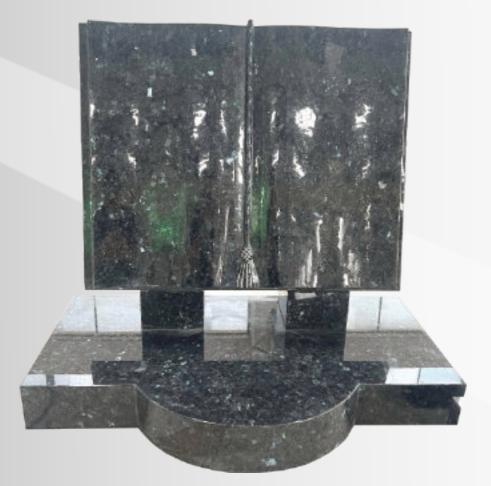

## **Dimensions**

Height: 2'10" Width: 36" Depth: 12"

Book with a bow base in polished Emerald Pearl.

**Dimensions** 

Height: 28" Width: 36" Depth: 22"

Oval Plaque with carved roses in polished Coral Green. The roses have been given an antique finish.