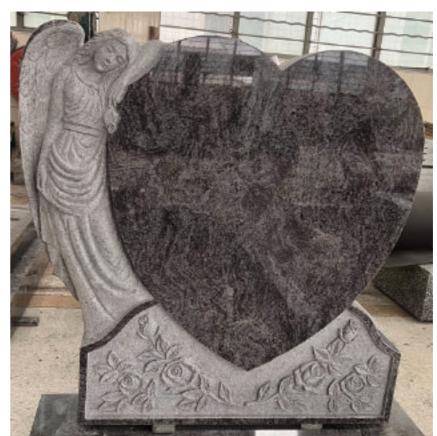

#### **Dimensions**

Height: 30" Width: 24" Depth: 12"

A closer view of the angel & roses carving.

Angel Heart with carved roses and half Ogee front kerbs in polished Bahama Blue.