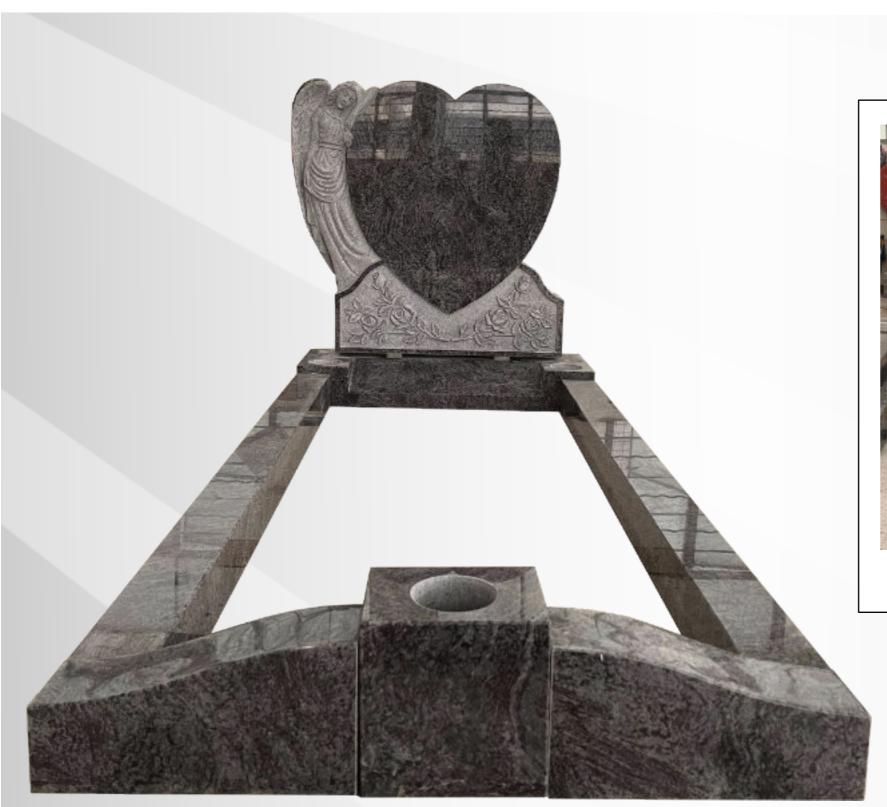

#### **Dimensions**

Height: 30" Width: 24" Depth: 12"

A closer view of the angel & roses carving.

Angel Heart with carved roses and half Ogee front kerbs in polished Bahama Blue.

## **Dimensions**

Height: 37" Width: 35" Depth: 83"

Heart with carved roses, kerb set and an infill slab in polished Bahama Blue.