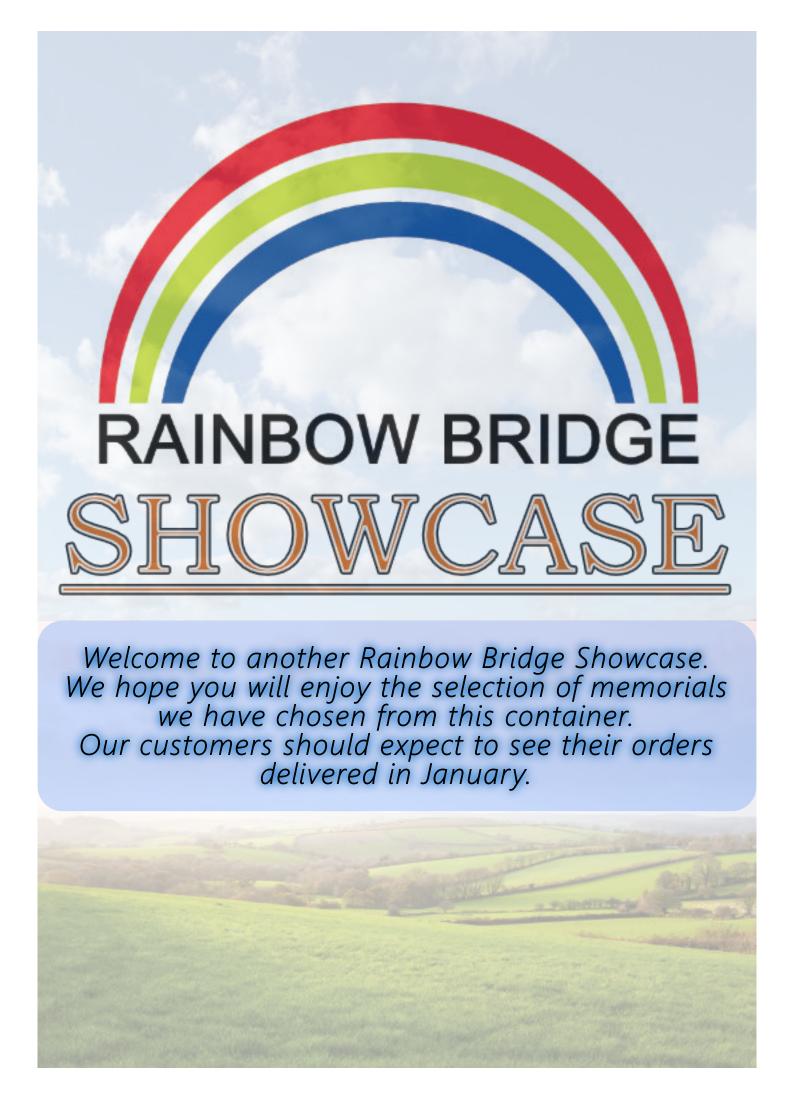

Triple Heart with carved roses in Blue Pearl. The roses have been given an antique finish.