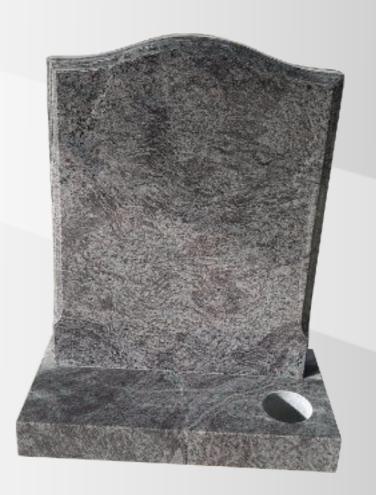

## **Dimensions**

Height: 34" Width: 30" Depth: 12"

Ogee with a moulded edge in polished Bahama Blue.