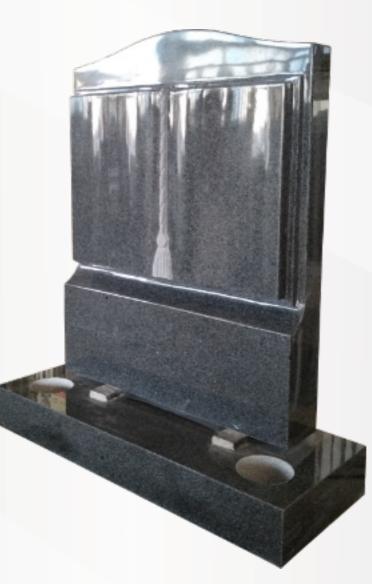

# **Dimensions**

Height: 38" Width: 35" Depth: 30"

Ogee Book with a sanded cord & tassel in polished Sea Grey.