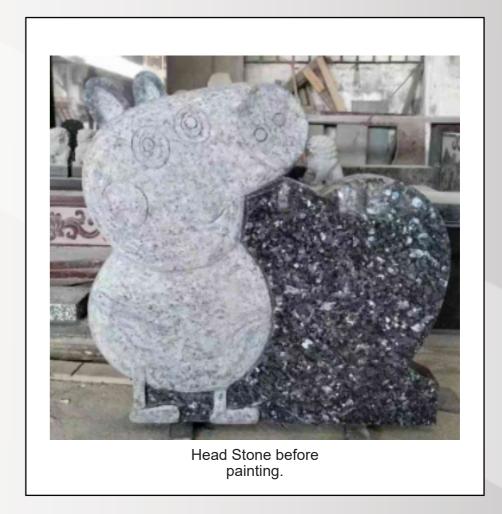

# **Dimensions**

Height: 3'4" Width: 36" Depth: 12"

Heart with a cartoon character design in polished & painted Blue Pearl.