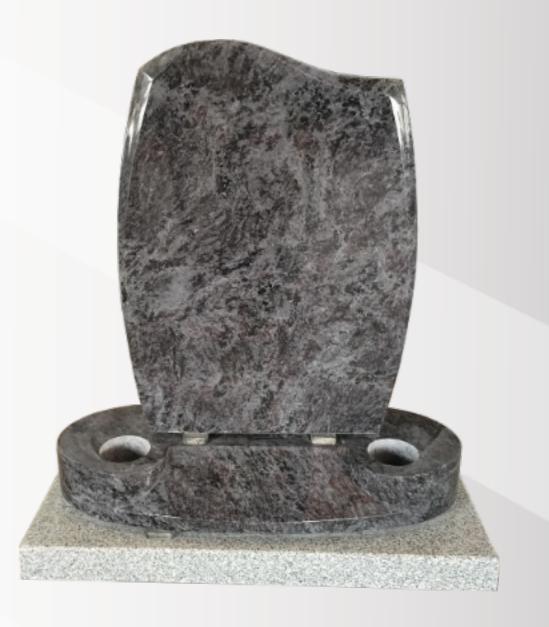

# **Dimensions**

Height: 30" Width: 24" Depth: 12"

Book with a trough in polished Olive Green.