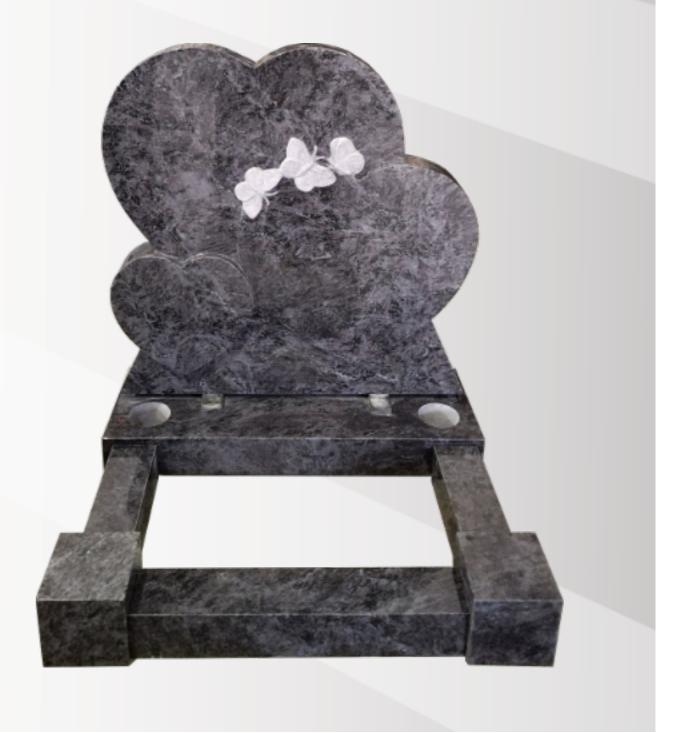

# **Dimensions**

Height: 3'6" Width: 3'2" Depth: 1'2" Triple Heart with a Butterfly carving in polished Bahama Blue.