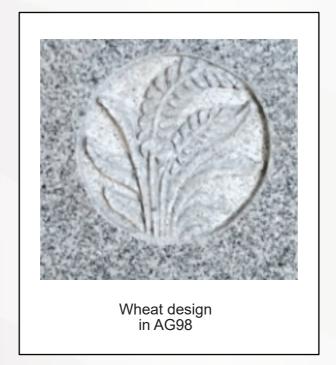

#### **Dimensions**

Height: 28" Width: 36" Depth: 30"

Moulded curved top with wheat design in polished honed AG98.