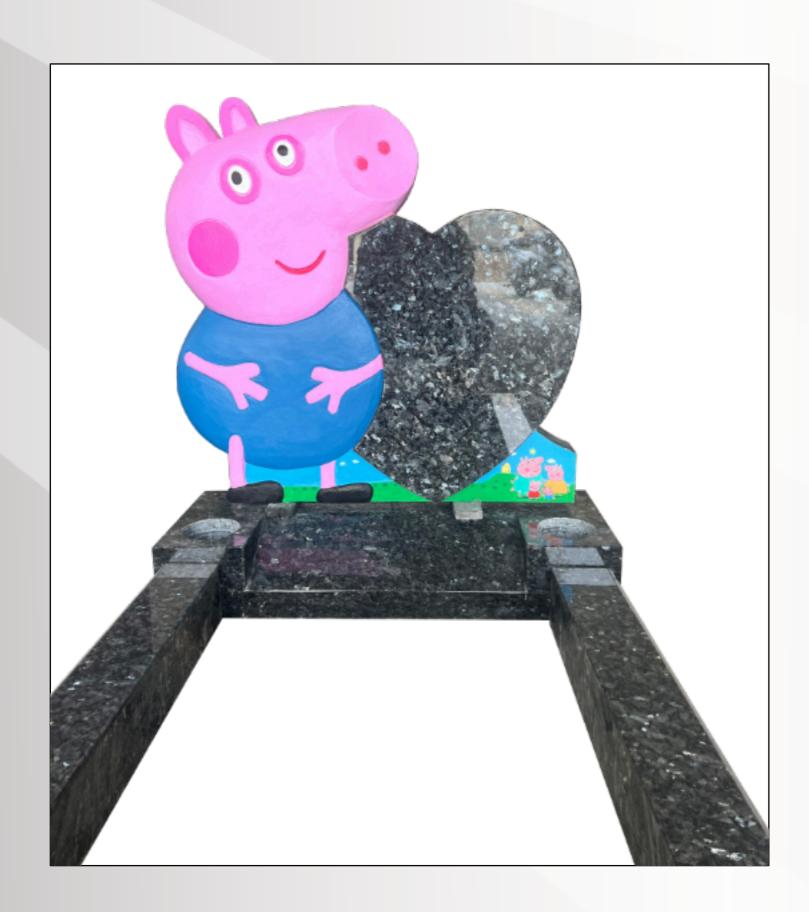

# **Dimensions**

Height: 3'4" Width: 36" Depth: 12"

Heart with a cartoon character design in polished & painted Blue Pearl.