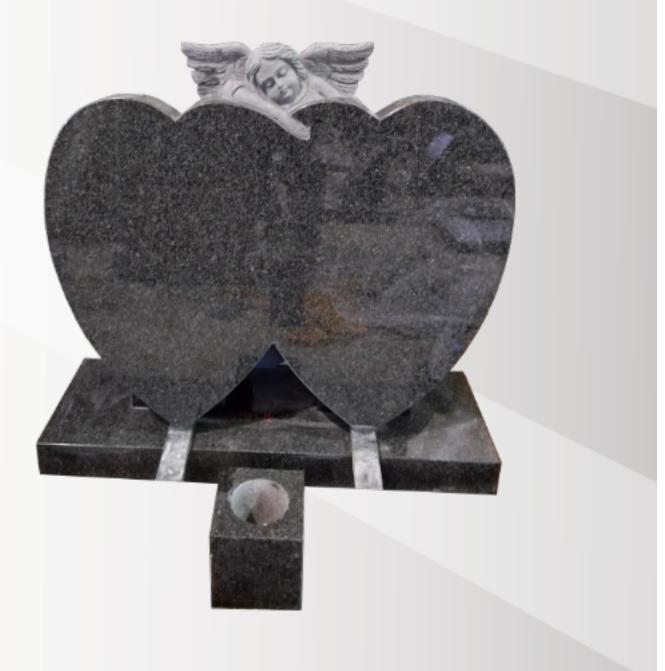

# **Dimensions**

Height: 36.5" Width: 32" Depth: 26" Double Heart with a carved angel in polished B.D Grey.