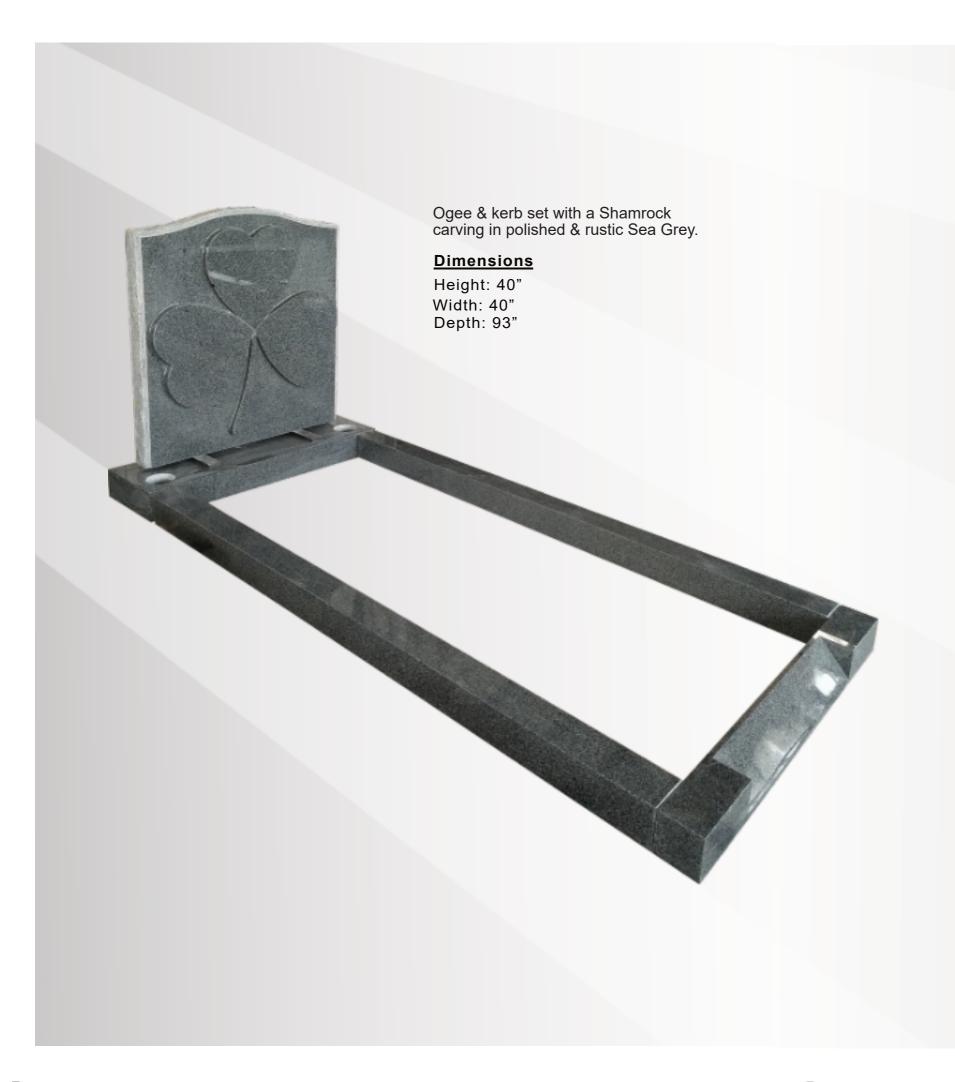

ons**

Height: 2'10" Width: 2'6" Depth: 12"



Gothic with a sandblast Celtic design in polished Mid Grey.

# **Dimensions**

Height: 36.5" Width: 32" Depth: 26" Double Heart with a carved angel in polished B.D Grey.

#### **Dimensions**

Height: 33" Width: 36" Depth: 12"







Vertical Book with a heart plaque & vases in polished Black.

# **Dimensions**

Height: 36" Width: 30" Depth: 12" Percy in honed S.A Dark Grey

# **Dimensions**

Height: 30" Width: 24" Depth: 12"





Book with a trough in polished Olive Green.

#### **Dimensions**

Height: 28" Width: 36" Depth: 30"





Moulded curved top with wheat design in polished honed AG98.

### **Dimensions**

Height: 2'9" Width: 24" Depth: 12" Percy with a splay base in honed AG98.

### **Dimensions**

Height: 30" Width: 24" Depth: 12"







Ogee with rounded sides and a matching base in polished Balmoral Red.

# **Dimensions**

Height: 30" Width: 24" Depth: 12"



Fan design in polished Black.

### **Dimensions**

Height: 3'6" Width: 40" Depth: 12" Anton with an oval splay base in polished Bahama Blue and a sub base in Light Grey

# **Dimensions**

Height: 3'0" Width: 34" Depth: 15"





Angel Heart with carved roses in polished Black.

### **Dimensions**

Height: 3'3" Width: 2'10" Depth: 12" Temple with a heart in polished Bahama Blue and Light Grey pillars.

# **Dimensions**

Height: 3'4" Width: 36" Depth: 12"





Heart with a cartoon character design in polished & painted Blue Pearl.

# **Dimensions**

Height: 32" Width: 30" Depth: 60"





Fully carved Woodpecker in Light Grey.

Dimensions
Height: 11"

Fully carved H