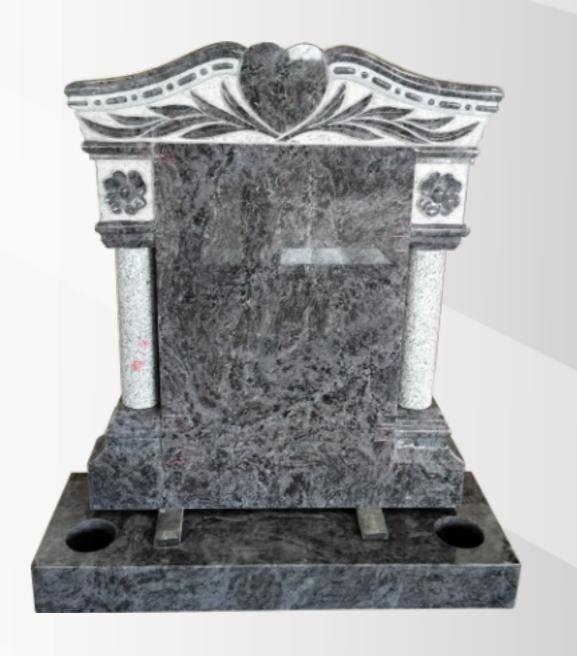

### **Dimensions**

Height: 3'3" Width: 2'10" Depth: 12" Temple with a heart in polished Bahama Blue and Light Grey pillars.