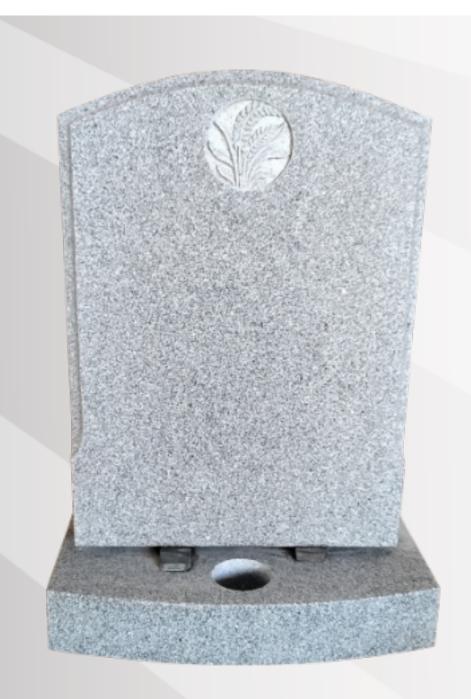

#### **Dimensions**

Height: 28" Width: 36" Depth: 30"

Moulded curved top with wheat design in polished honed AG98.