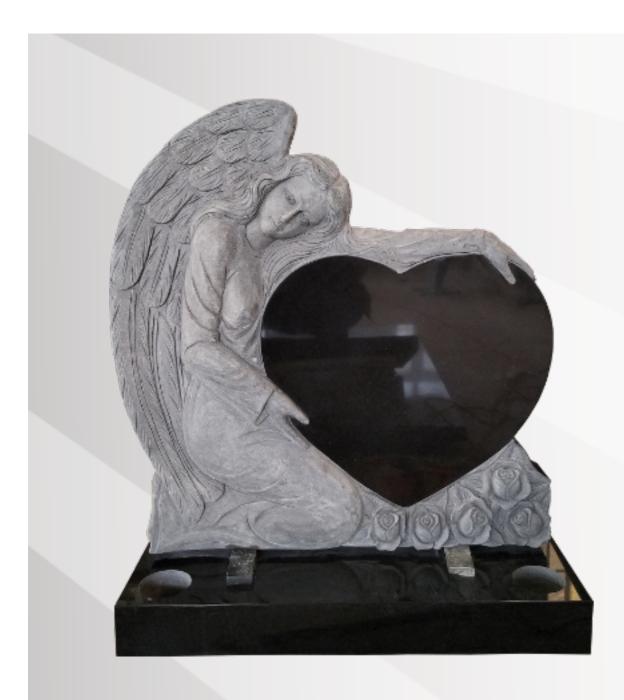

Angel Heart with carved roses in polished Ruby Red with a plinth in Light Grey.

# **Dimensions**

Height: 3'0" Width: 34" Depth: 15"

Angel Heart with carved roses in polished Black.