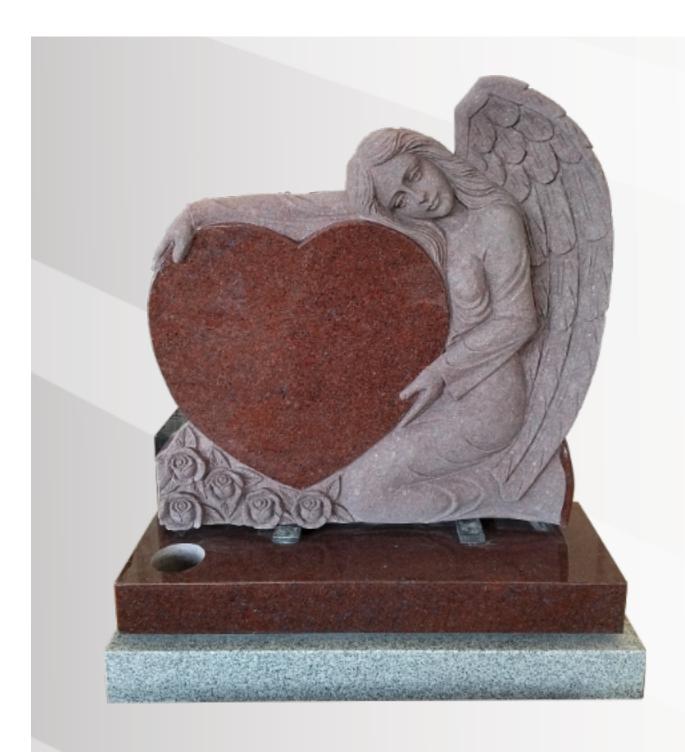

Angel Heart with carved roses in polished Ruby Red with a plinth in Light Grey.

# **Dimensions**

Height: 3'6" Width: 3'2" Depth: 1'2" Triple Heart with a Butterfly carving in polished Bahama Blue.

# **Dimensions**

Height: 38" Width: 35" Depth: 30"





Ogee Book with a sanded cord & tassel in polished Sea Grey.

# **Dimensions**

Height: 2'10" Width: 2'6" Depth: 12"





# **Dimensions**

Height: 2'0" Width: 2'0" Depth: 12"

# **Dimensions**

Height: 2'10" Width: 2'6" Depth: 12"



Gothic with a sandblast Celtic design in polished Mid Grey.

# **Dimensions**

Height: 36.5" Width: 32" Depth: 26" Double Heart with a carved angel in polished B.D Grey.

#### **Dimensions**

Height: 33" Width: 36" Depth: 12"







Vertical Book with a heart plaque & vases in polished Black.

# **Dimensio