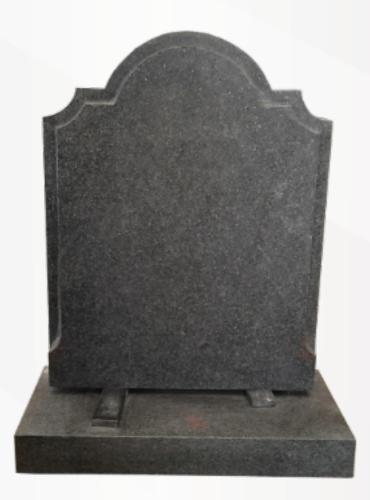

# **Dimensions**

Height: 2'10" Width: 2'6" Depth: 12"

Gothic with a sandblast Celtic design in polished Mid Grey.