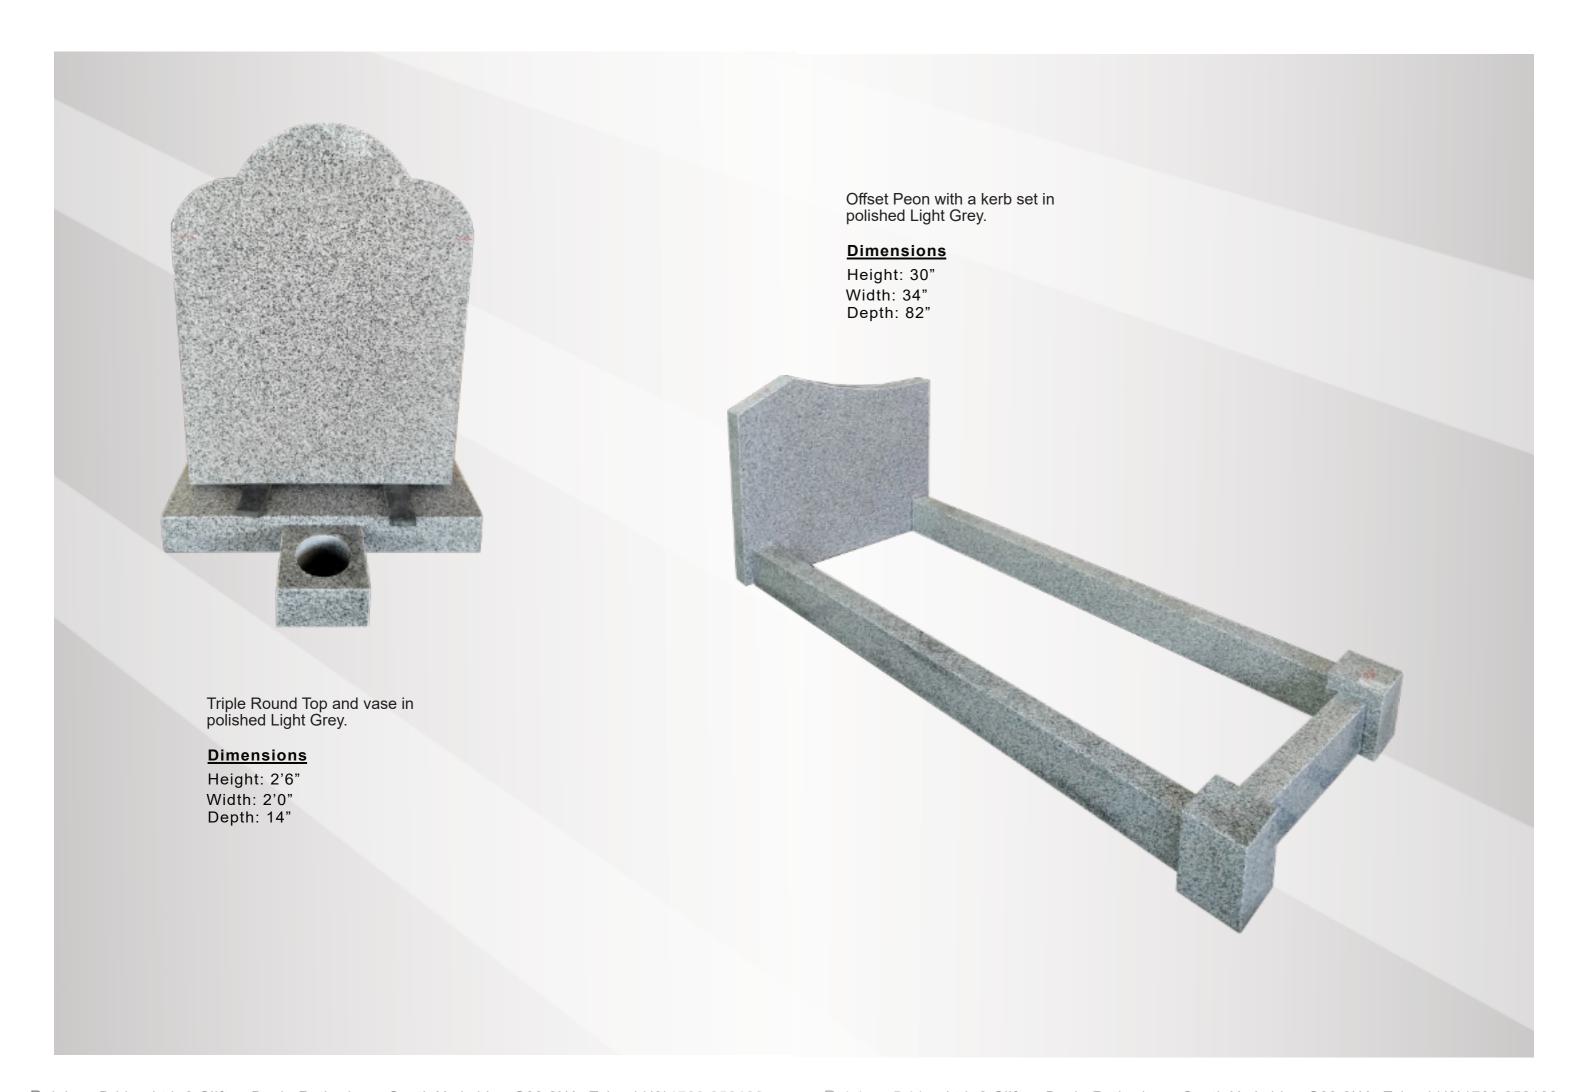

# **Dimensions**

Height: 2'10" Width: 2'6" Depth: 12"

# **Dimensions**

Height: 2'0" Width: 2'0" Depth: 12"