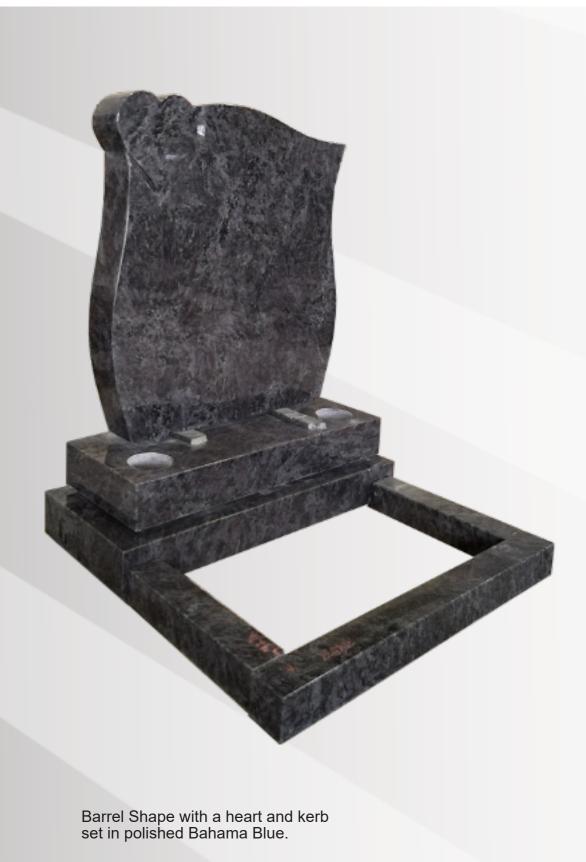

Angel Heart with carved roses in polished Ruby Red with a plinth in Light Grey.

# **Dimensions**

Height: 3'6" Width: 3'2" Depth: 1'2" Triple Heart with a Butterfly carving in polished Bahama Blue.

# **Dimensions**

Height: 38" Width: 35" Depth: 30"





Ogee Book with a sanded cord & tassel in polished Sea Grey.

# **Dimensions**

Height: 2'10" Width: 2'6" Depth: 12"





# **Dimensions**

Height: 2'0" Width: 2'0" Depth: 12"

# **Dimensions**

Height: 2'10" Width: 2'6" Depth: 12"



Gothic with a sandblast Celtic design in polished Mid Grey.

# **Dimensions**

Height: 36.5" Width: 32" Depth: 26" Double Heart with a carved angel in polished B.D Grey.

#### **Dimensions**

Height: 33" Width: 36" Depth: 12"







Vertical Book with a heart plaque & vases in polished Black.

# **Dimensions**

Height: 36" Width: 30" Depth: 12" Percy in honed S.A Dark Grey

# **Dimensions**

Height: 30" Width: 24" Depth: 12"





Book with a trough in polished Olive Green.

#### **Dimensions**

Height: 28" Width: 36" Depth: 30"





Moulded curved top with w