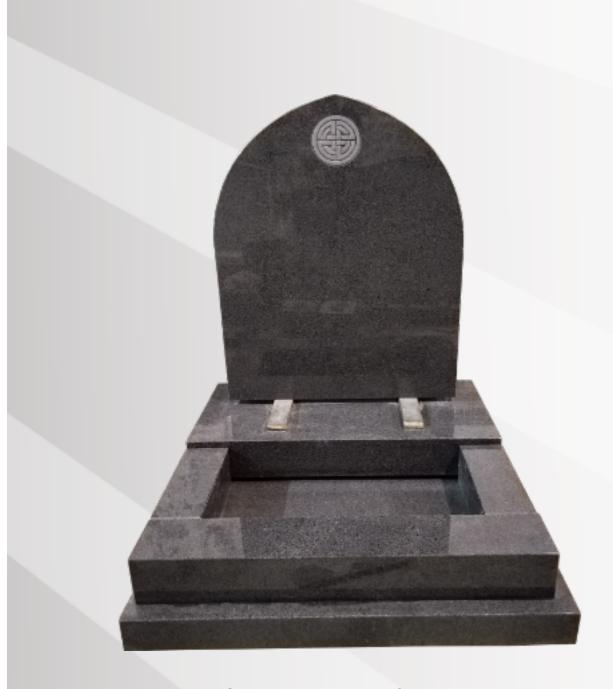

# **Dimensions**

Height: 2'10" Width: 2'6" Depth: 12"

Gothic with a sandblast Celtic design in polished Mid Grey.