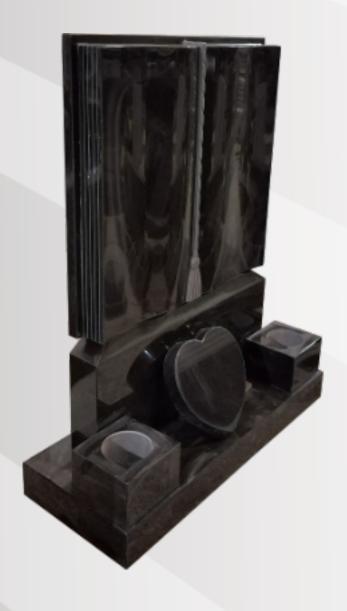

# **Dimensions**

Height: 38" Width: 35" Depth: 30"

Ogee Book with a sanded cord & tassel in polished Sea Grey.