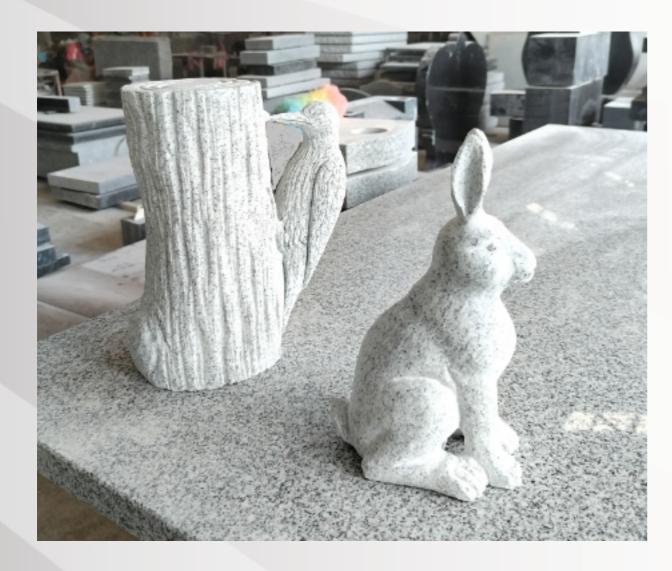

# **Dimensions**

Height: 32" Width: 30" Depth: 60"

Fully carved Woodpecker in Light Grey.

Dimensions
Height: 11"

Fully carved Hare in Light Grey.

Dimensions
Height: 10"

Fully carved Duck in Light Grey.

Dimensions
Height: 10"