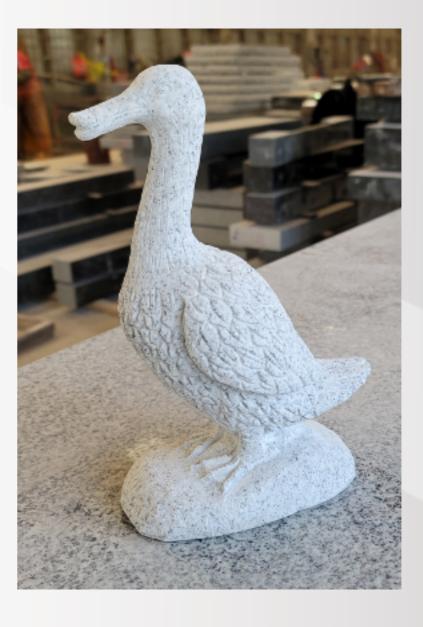

# **Dimensions**

Height: 32" Width: 30" Depth: 60"

Fully carved Woodpecker in Light Grey.

Dimensions
Height: 11"

Fully carved Hare in Light Grey.

Dimensions
Height: 10"

Fully carved Duck in Light Grey.

Dimensions
Height: 10"