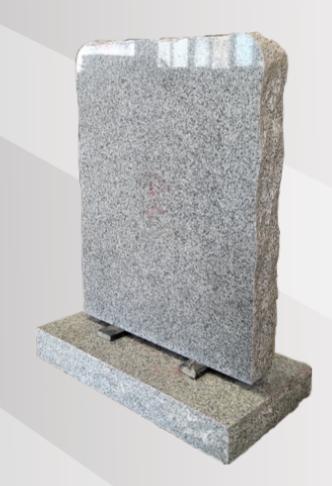

Arc Top with rustic sides and a matching base in polished Light Grey.

# **Dimensions**

Height: 30" Width: 22" Depth: 12.5"

Temple with twisted pillars and kerb set in polished Blue Pearl and sanded Light Grey twisted pillars.