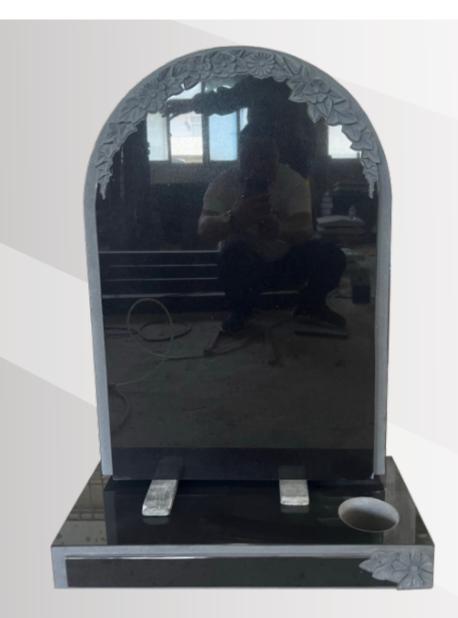

# **Dimensions**

Height: 33" Width: 24" Depth: 12"

Triple Heart with carved roses in polished Black.

# **Dimensions**

Height: 36" Width: 36" Depth: 12"