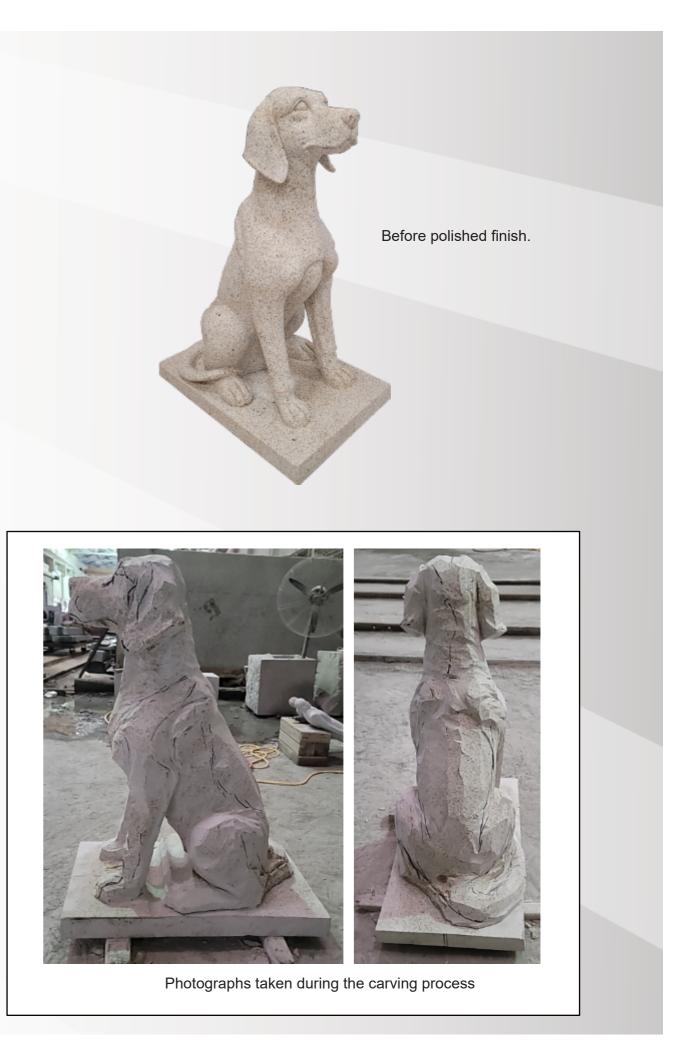

eight: 28" Width: 34" Depth: 39"



Ogee check top with angel & flower carving in honed Carrara Marble.

# **Dimensions**

Height: 39" Width: 36" Depth: 30"



Rainbow Bridge Ltd, 3 Clifton Bank, Rotherham, South Yorkshire, S60 2NA. Tel: +44(0)1709 252182



Boulder with rustic sides and a matching base in polished Light Grey

# **Dimensions**

Height: 30" Width: 24" Depth: 12"

Book and splay base in honed AG98

# **Dimensions**

Height: 20" Width: 24" Depth: 12"





Rainbow Bridge Ltd, 3 Clifton Bank, Rotherham, South Yorkshire, S60 2NA. Tel: +44(0)1709 252182

Rainbow Bridge Ltd, 3 Clifton Bank, Rotherham, South Yorkshire, S60 2NA. Tel: +44(0)1709 252182

Arc Top with rustic sides and a matching base in polished Light Grey.

# **Dimensions**

Height: 30" Width: 22" Depth: 12.5"









Temple with twisted pillars and kerb set in polished Blue Pearl and sanded Light Grey twisted pillars.

# **Dimensions**

Height: 48" Width: 3'0" Depth: 6'10"





We hope you have enjoyed our showcase, if you would like to submit an order for quotation or have any questions please contact us either via telephone on 01709 252182, fax on 01709 378904 or via email by either replying to this or info@rainbowbridgememorials.co.uk.