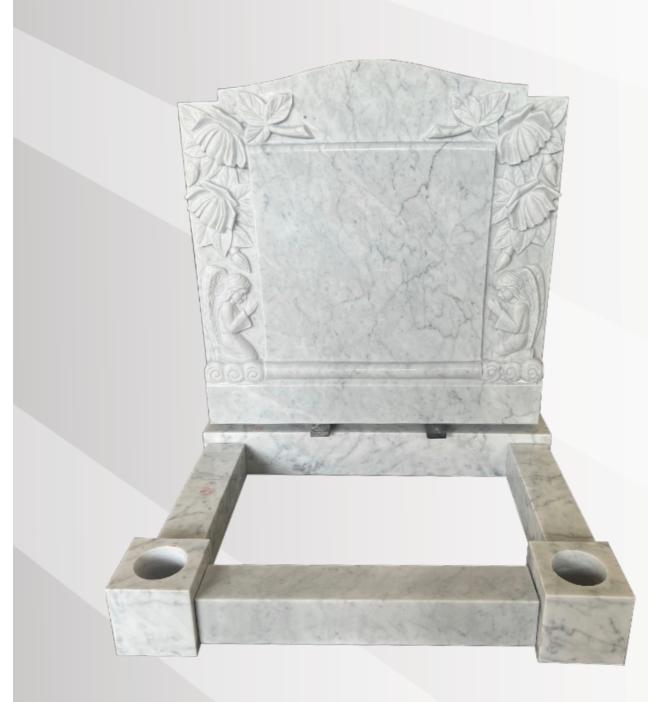

# **Dimensions**

Height: 28" Width: 34" Depth: 39"

Ogee check top with angel & flower carving in honed Carrara Marble.