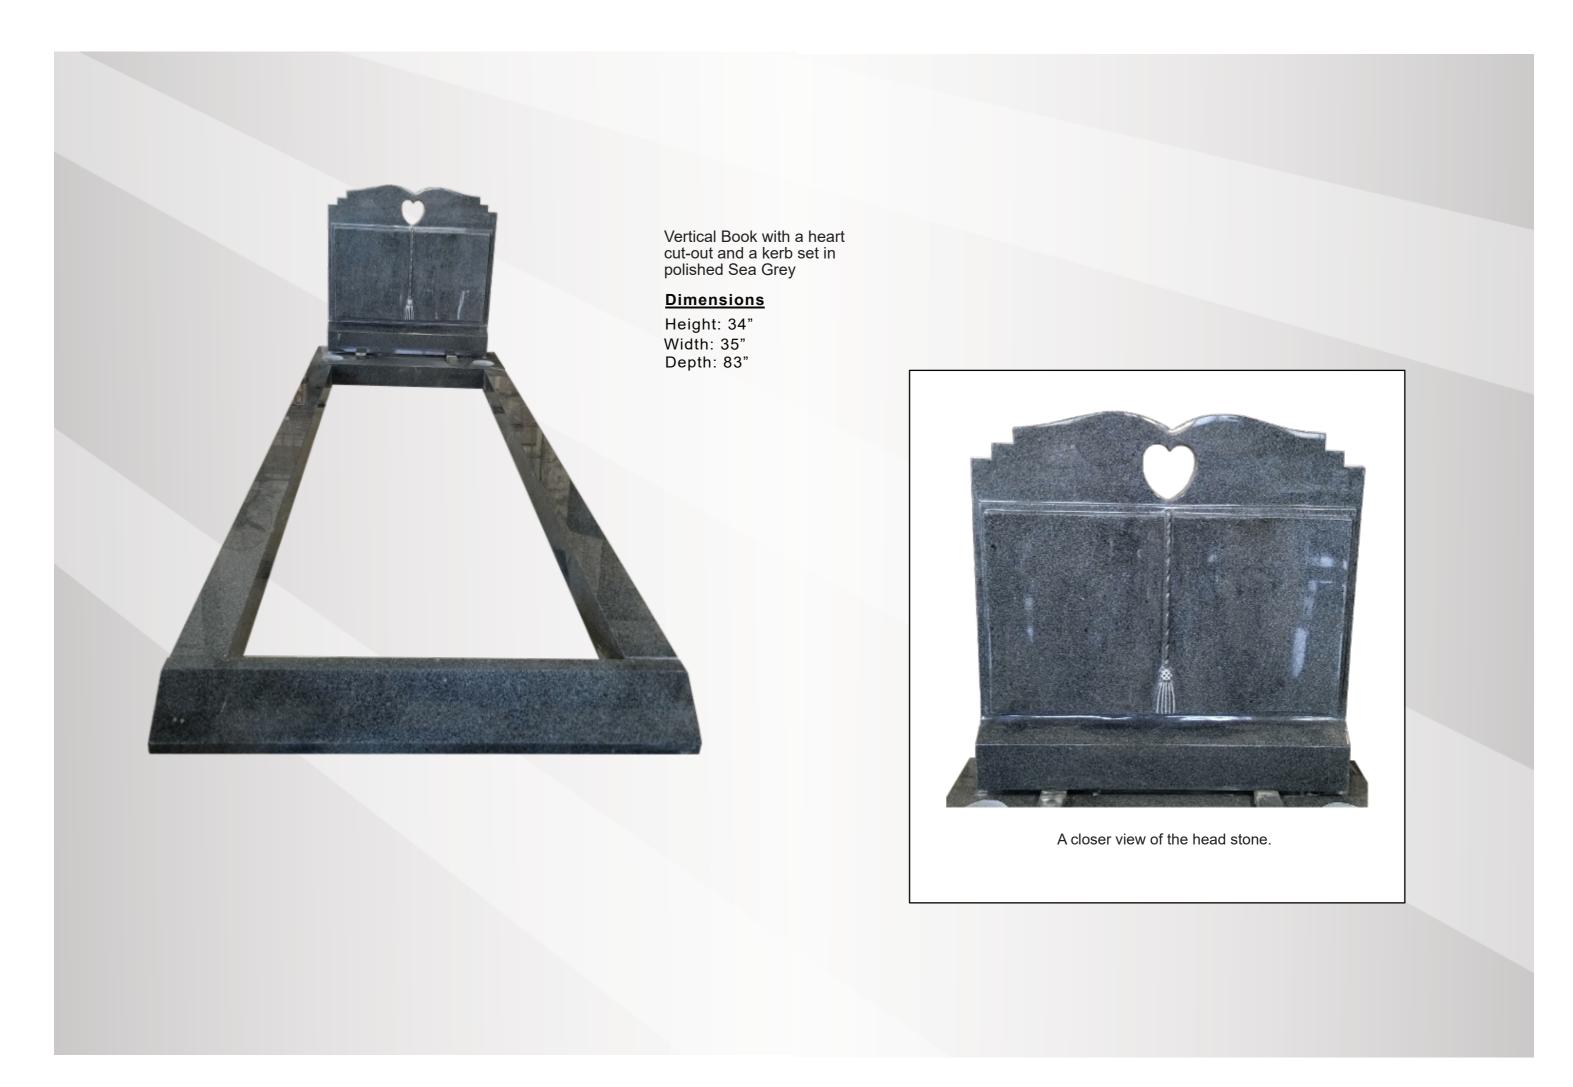

*

Height: 28" Width: 34" Depth: 39"



Ogee check top with angel & flower carving in honed Carrara Marble.

# **Dimensions**

Height: 39" Width: 36" Depth: 30"



Rainbow Bridge Ltd, 3 Clifton Bank, Rotherham, South Yorkshire, S60 2NA. Tel: +44(0)1709 252182



Boulder with rustic sides and a matching base in polished Light Grey

# **Dimensions**

Height: 30" Width: 24" Depth: 12"

Book and splay base in honed AG98

# **Dimensions**

Height: 20" Width: 24" Depth: 12"





Rainbow Bridge Ltd, 3 Clifton Bank, Rotherham, South Yorkshire, S60 2NA. Tel: +44(0)1709 252182

Rainbow Bridge Ltd, 3 Clifton Bank, Rotherham, South Yorkshire, S60 2NA. Tel: +44(0)1709 252182

Arc Top with rustic sides and a matching base in polished Light Grey.

# **Dimensions**

Height: 30" Width: 22" Depth: 12.5"









Temple with twisted pillars and kerb set in polished Blue Pearl and sanded Light Grey twisted pillars.

# **Dimensions**

Height: 48" Width: 3'0" Depth: 6'10"





We hope you have enjoyed our showcase, if you would like to submit an order for quotation or have any questions please contact us either via telephone on 01709 252182, fax on 01709 378904 or via email by either replying to this or info@rainbowbridgememorials.co.uk.