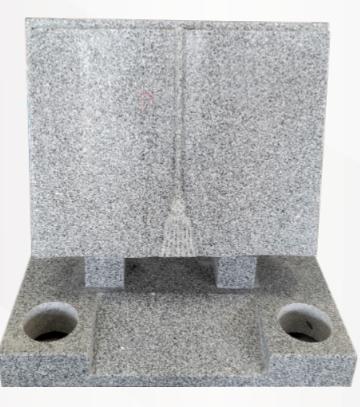

# **Dimensions**

Height: 40" Width: 36" Depth: 12"

Temple with a carved heart & crosses in polished Bahama Blue & Light Grey pillars.

Percy with a kerb set in polished Blue Pearl.