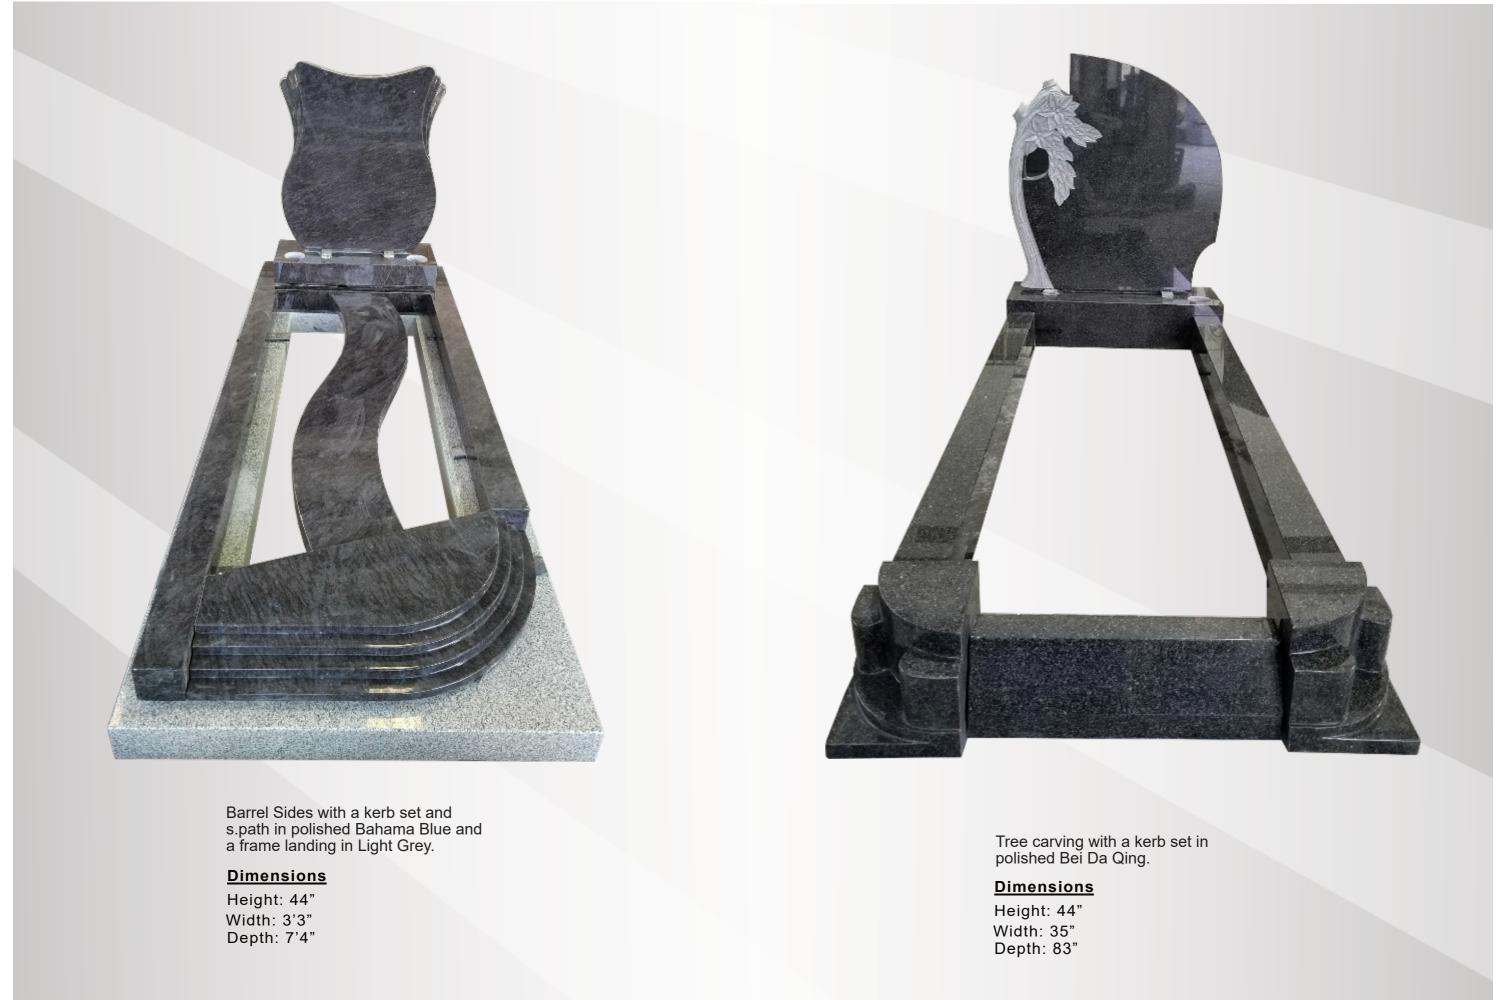

s**

Height: 28" Width: 34" Depth: 39"



Ogee check top with angel & flower carving in honed Carrara Marble.

# **Dimensions**

Height: 39" Width: 36" Depth: 30"



Rainbow Bridge Ltd, 3 Clifton Bank, Rotherham, South Yorkshire, S60 2NA. Tel: +44(0)1709 252182



Boulder with rustic sides and a matching base in polished Light Grey

# **Dimensions**

Height: 30" Width: 24" Depth: 12"

Book and splay base in honed AG98

# **Dimensions**

Height: 20" Width: 24" Depth: 12"





Rainbow Bridge Ltd, 3 Clifton Bank, Rotherham, South Yorkshire, S60 2NA. Tel: +44(0)1709 252182

Rainbow Bridge Ltd, 3 Clifton Bank, Rotherham, South Yorkshire, S60 2NA. Tel: +44(0)1709 252182

Arc Top with rustic sides and a matching base in polished Light Grey.

# **Dimensions**

Height: 30" Width: 22" Depth: 12.5"









Temple with twisted pillars and kerb set in polished Blue Pearl and sanded Light Grey twisted pillars.

# **Dimensions**

Height: 48" Width: 3'0" Depth: 6'10"





We hope you have enjoyed our showcase, if you would like to submit an order for quotation or have any questions please contact us either via telephone on 01709 252182, fax on 01709 378904 or via email by either replying to this or info@rainbowbridgememorials.co.uk.