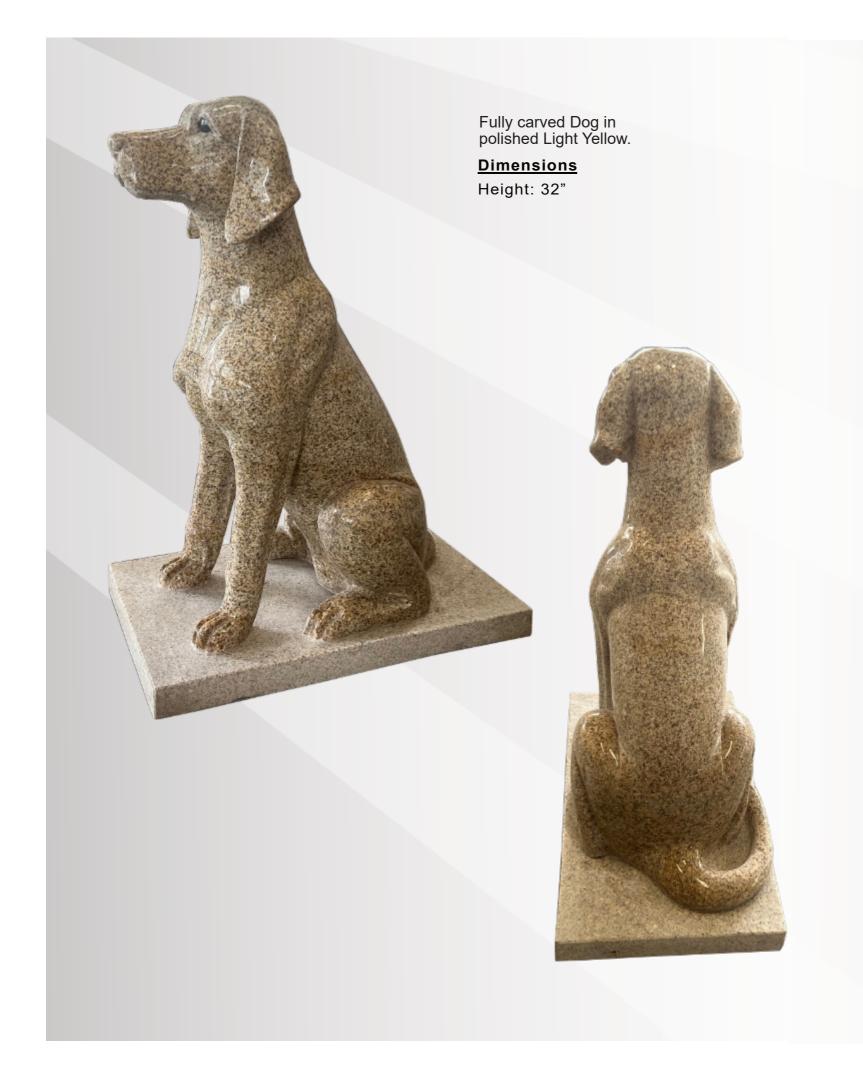

Height: 28" Width: 34" Depth: 39"



Ogee check top with angel & flower carving in honed Carrara Marble.

# **Dimensions**

Height: 39" Width: 36" Depth: 30"



Rainbow Bridge Ltd, 3 Clifton Bank, Rotherham, South Yorkshire, S60 2NA. Tel: +44(0)1709 252182



Boulder with rustic sides and a matching base in polished Light Grey

# **Dimensions**

Height: 30" Width: 24" Depth: 12"

Book and splay base in honed AG98

# **Dimensions**

Height: 20" Width: 24" Depth: 12"





Rainbow Bridge Ltd, 3 Clifton Bank, Rotherham, South Yorkshire, S60 2NA. Tel: +44(0)1709 252182

Rainbow Bridge Ltd, 3 Clifton Bank, Rotherham, South Yorkshire, S60 2NA. Tel: +44(0)1709 252182

Arc Top with rustic sides and a matching base in polished Light Grey.

# **Dimensions**

Height: 30" Width: 22" Depth: 12.5"









Temple with twisted pillars and kerb set in polished Blue Pearl and sanded Light Grey twisted pillars.

# **Dimensions**

Height: 48" Width: 3'0" Depth: 6'10"





We hope you have enjoyed our showcase, if you would like to submit an order for quotation or have any questions please contact us either via telephone on 01709 252182, fax on 01709 378904 or via email by either replying to this or info@rainbowbridgememorials.co.uk.