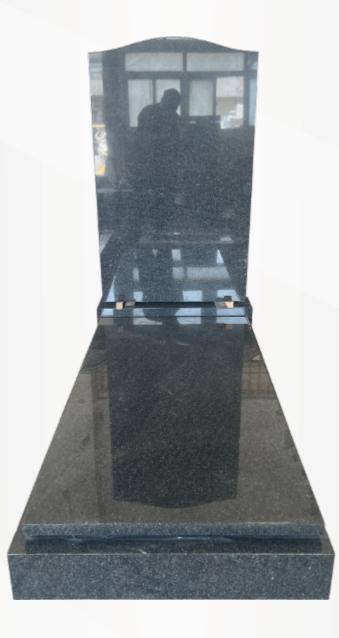

# **Dimensions**

Height: 40" Width: 36" Depth: 12"

Temple with a carved heart & crosses in polished Bahama Blue & Light Grey pillars.

Percy with a kerb set in polished Blue Pearl.