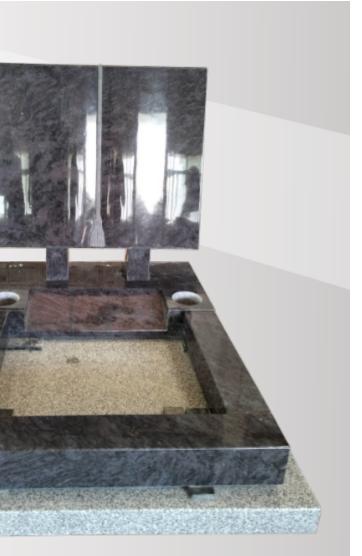

# **Dimensions**

Height: 30" Width: 22" Depth: 12.5"

Temple with twisted pillars and kerb set in polished Blue Pearl and sanded Light Grey twisted pillars.

# **Dimensions**

Height: 48" Width: 3'0" Depth: 6'10"

We hope you have enjoyed our showcase, if you would like to submit an order for quotation or have any questions please contact us either via telephone on 01709 252182, fax on 01709 378904 or via email by either replying to this or info@rainbowbridgememorials.co.uk.