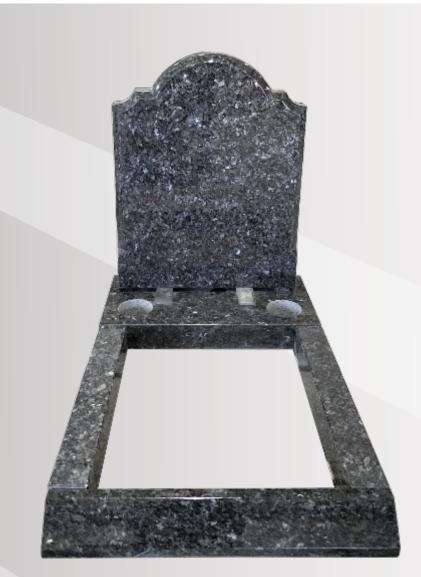

# Dimensions

Height: 2'6" Width: 24" Depth: 36"

Tall Ogee with a kerb set and cover slab in polished B.J Grey.