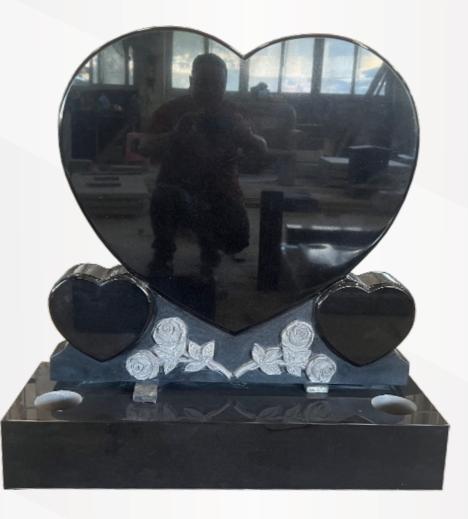

# **Dimensions**

Height: 40" Width: 36" Depth: 12"

Temple with a carved heart & crosses in polished Bahama Blue & Light Grey pillars.

Percy with a kerb set in polished Blue Pearl.