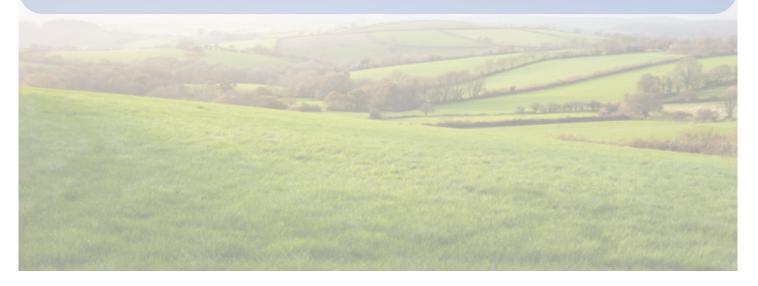

Round Top with a flower carving in polished Black.

# **Dimensions**

Height: 33" Width: 24" Depth: 12"

Triple Heart with carved roses in polished Black.