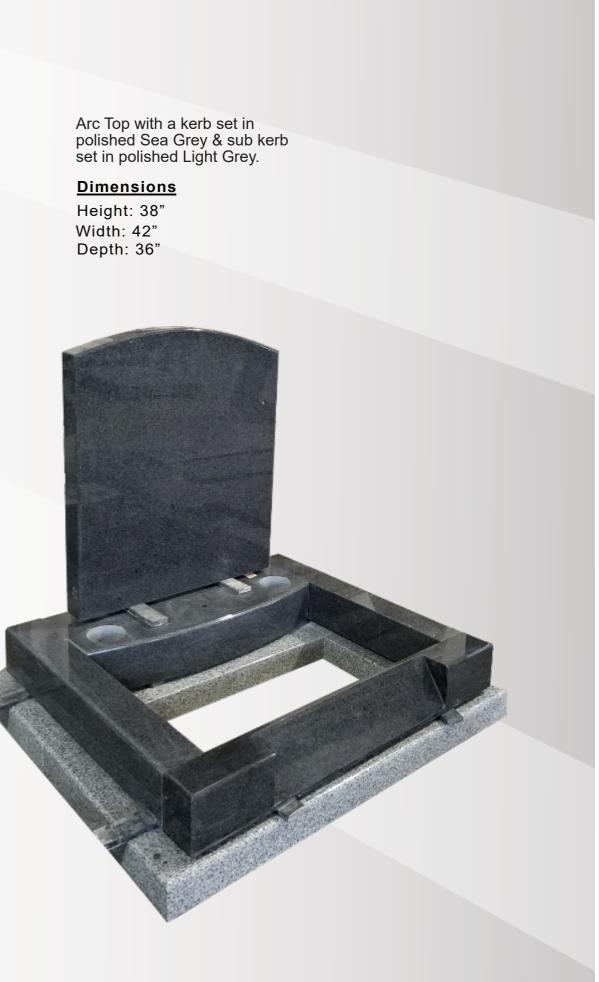

# Dimensions

Height: 2'6" Width: 24" Depth: 36"

Tall Ogee with a kerb set and cover slab in polished B.J Grey.