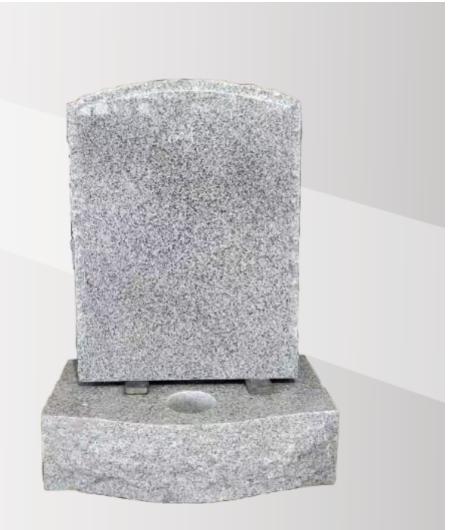

# **Dimensions**

Height: 30" Width: 24" Depth: 12"

Book and splay base in honed AG98

# **Dimensions**

Height: 20" Width: 24" Depth: 12"

Rainbow Bridge Ltd, 3 Clifton Bank, Rotherham, South Yorkshire, S60 2NA. Tel: +44(0)1709 252182

Rainbow Bridge Ltd, 3 Clifton Bank, Rotherham, South Yorkshire, S60 2NA. Tel: +44(0)1709 252182