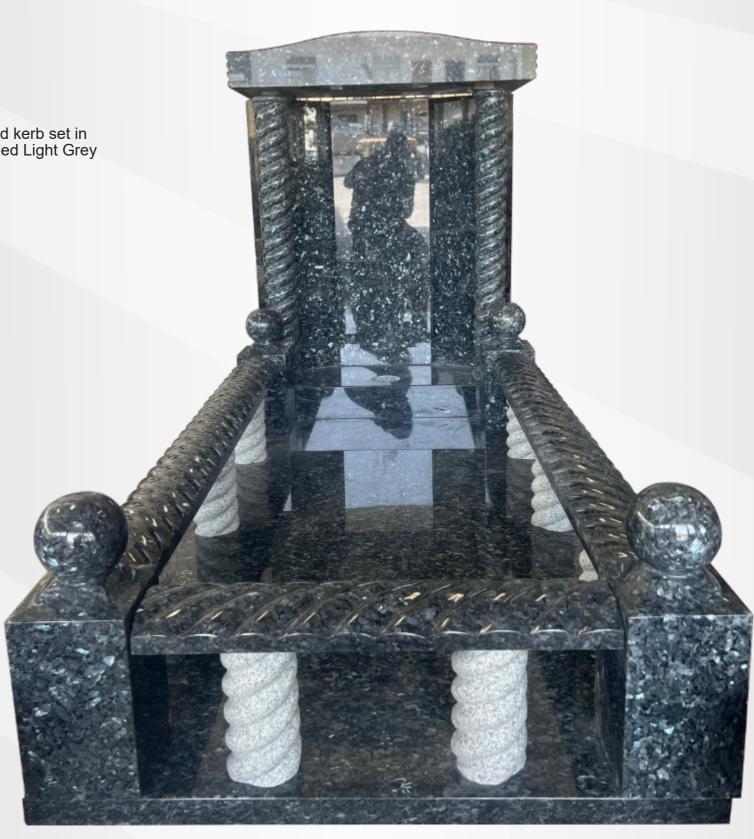

# **Dimensions**

Height: 30" Width: 22" Depth: 12.5"

Temple with twisted pillars and kerb set in polished Blue Pearl and sanded Light Grey twisted pillars.

# **Dimensions**

Height: 48" Width: 3'0" Depth: 6'10"

We hope you have enjoyed our showcase, if you would like to submit an order for quotation or have any questions please contact us either via telephone on 01709 252182, fax on 01709 378904 or via email by either replying to this or info@rainbowbridgememorials.co.uk.