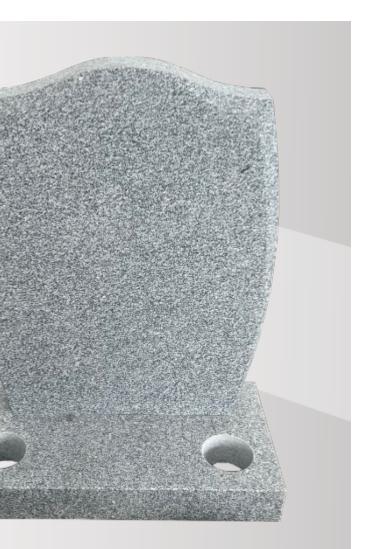

## **Dimensions**

Height: 30" Width: 24" Depth: 12"

Triple Round Top and a vase in polished Light Grey.