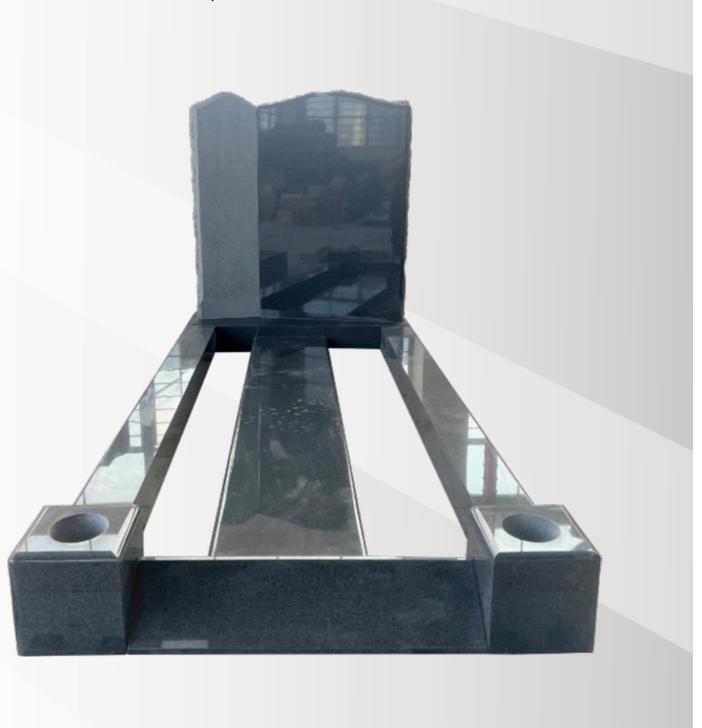

#### **Dimensions**

Height: 37" Width: 42" Depth: 94"

Rustic Ogees, one in sanded Sea Grey and the larger one on the right in polished sea Grey.