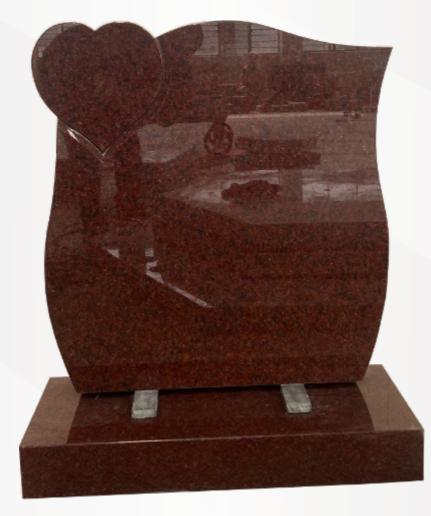

#### **Dimensions**

Height: 18" Width: 24" Depth: 12"

Olivia with a carved heart in polished Ruby Red.

#### **Dimensions**

Height: 2'10" Width: 2'6" Depth: 12"

Rainbow Bridge Ltd, 3 Clifton Bank, Rotherham, South Yorkshire, S60 2NA. Tel: +44(0)1709 252182

Hasholme in honed AG98.