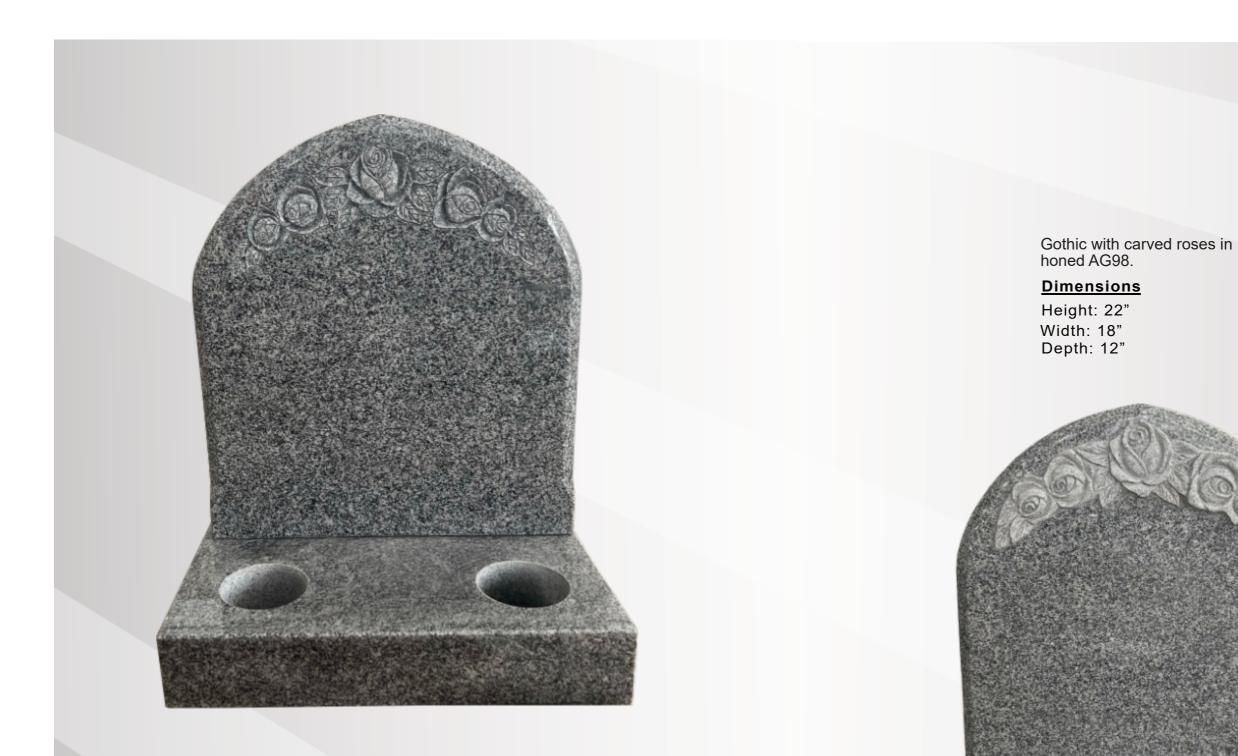

#### **Dimensions**

Height: 30" Width: 24" Depth: 12"

Gothic with relief sandblast roses in honed AG98.

#### **Dimensions**

Height: 22" Width: 18" Depth: 12"

Rainbow Bridge Ltd, 3 Clifton Bank, Rotherham, South Yorkshire, S60 2NA. Tel: +44(0)1709 252182

A closer view of the angel & heart carving.

Armani carving with a portrait, mid base and sub base in polished sea grey. The Top base & kerb set are in Light Grey.