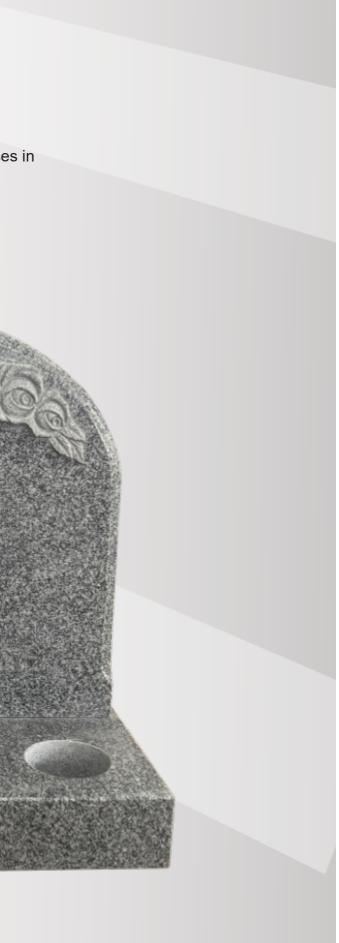

#### **Dimensions**

Height: 30" Width: 24" Depth: 12"

Gothic with relief sandblast roses in honed AG98.