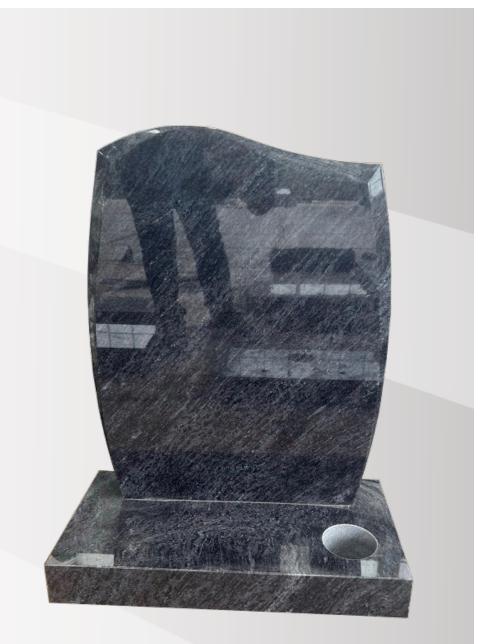

## **Dimensions**

Height: 30" Width: 24" Depth: 12"

Triple Round Top and a vase in polished Light Grey.