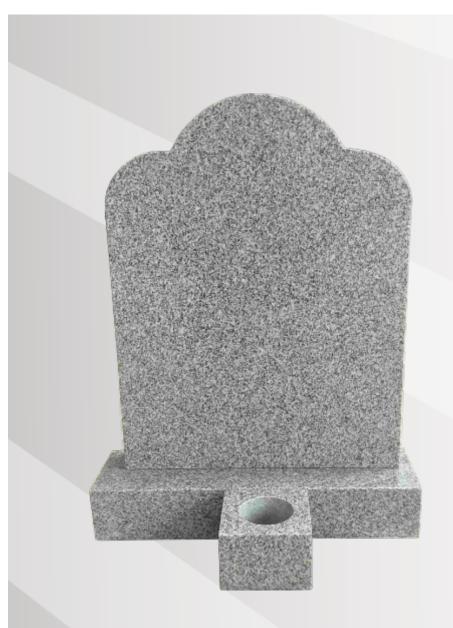

### **Dimensions**

Width: 24" Depth: 12"

Ogee with vases and a kerb set in polished Sea Grey & Light Grey sub kerbs.

#### **Dimensions**

Height: 37" Width: 42" Depth: 94"

Rustic Ogees, one in sanded Sea Grey and the larger one on the right in polished sea Grey.