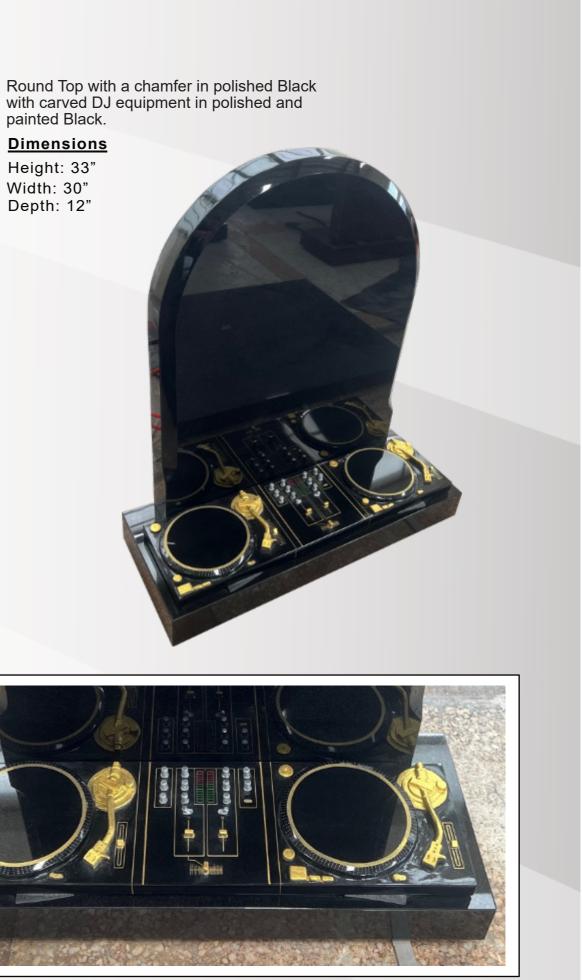

# RAINBOW BRIDGE SHOWCASE

Welcome to another Rainbow Bridge Showcase. We hope you will enjoy the selection of memorials we have chosen from this container. Our customers should expect to see their orders delivered in July.





Heart with rose carving in polished Blue Pearl. The roses have been given an antique finish.

#### **Dimensions**

Height: 30" Width: 24" Depth: 12"





Gothic with relief sandblast roses in honed AG98.

#### **Dimensions**

Height: 22" Width: 18" Depth: 12"

Rainbow Bridge Ltd, 3 Clifton Bank, Rotherham, South Yorkshire, S60 2NA. Tel: +44(0)1709 252182





A closer view of the angel & heart carving.

Armani carving with a portrait, mid base and sub base in polished sea grey. The Top base & kerb set are in Light Grey.

#### **Dimensions**

Height: 41" Width: 40" Depth: 36"

# Heart with angel, kerb set and book in polished Aurora.

#### **Dimensions**

Height: 3'0" Width: 2'6" Depth: 78"





Book with curved pages and cord & tassel in polished AG98.

#### **Dimensions**

Height: 18" W