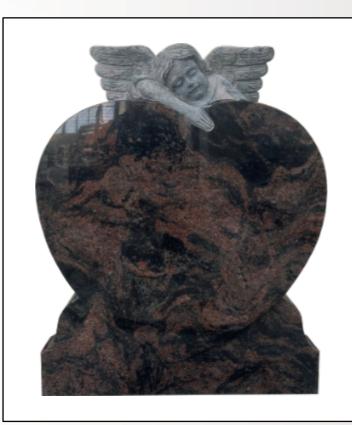

# RAINBOW BRIDGE SHOWCASE

Welcome to another Rainbow Bridge Showcase. We hope you will enjoy the selection of memorials we have chosen from this container. Our customers should expect to see their orders delivered in July.





Heart with rose carving in polished Blue Pearl. The roses have been given an antique finish.

#### **Dimensions**

Height: 30" Width: 24" Depth: 12"





Gothic with relief sandblast roses in honed AG98.

#### **Dimensions**

Height: 22" Width: 18" Depth: 12"

Rainbow Bridge Ltd, 3 Clifton Bank, Rotherham, South Yorkshire, S60 2NA. Tel: +44(0)1709 252182





A closer view of the angel & heart carving.

Armani carving with a portrait, mid base and sub base in polished sea grey. The Top base & kerb set are in Light Grey.

#### **Dimensions**

Height: 41" Width: 40" Depth: 36"

# Heart with angel, kerb set and book in polished Aurora.

#### **Dimensions**

Height: 3'0" Width: 2'6" Depth: 78"





Book with curved pages and cord & tassel in polished AG98.

#### **Dimensions**

Height: 18" Width: 24" Depth: 12"

Olivia with a carved heart in polished Ruby Red.

#### **Dimensions**

Height: 2'10" Width: 2'6" Depth: 12"



Rainbow Bridge Ltd, 3 Clifton Bank, Rotherham, South Yorkshire, S60 2NA. Tel: +44(0)1709 252182



Hasholme in honed AG98.

## **Dimensions**

Height: 30" Width: 24" Depth: 12"



Triple Round Top and a vase in polished Light Gre