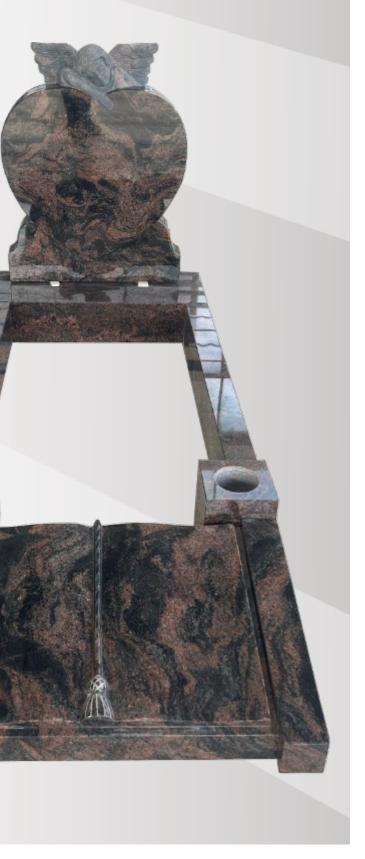

# Heart with angel, kerb set and book in polished Aurora.

#### **Dimensions**

Height: 3'0" Width: 2'6" Depth: 78"

Book with curved pages and cord & tassel in polished AG98.