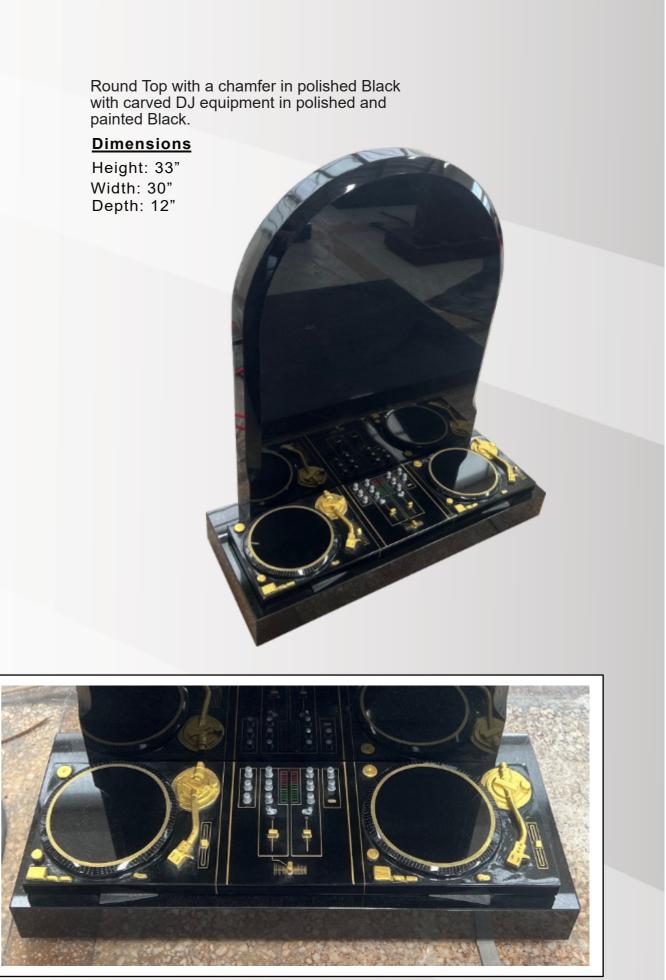

# RAINBOW BRIDGE SHOWCASE

Welcome to another Rainbow Bridge Showcase. We hope you will enjoy the selection of memorials we have chosen from this container. Our customers should expect to see their orders delivered in July.





Heart with rose carving in polished Blue Pearl. The roses have been given an antique finish.

#### **Dimensions**

Height: 30" Width: 24" Depth: 12"





Gothic with relief sandblast roses in honed AG98.

#### **Dimensions**

Height: 22" Width: 18" Depth: 12"

Rainbow Bridge Ltd, 3 Clifton Bank, Rotherham, South Yorkshire, S60 2NA. Tel: +44(0)1709 252182





A closer view of the angel & heart carving.

Armani carving with a portrait, mid base and sub base in polished sea grey. The Top base & kerb set are in Light Grey.

#### **Dimensions**

Height: 41" Width: 40" Depth: 36"

# Heart with angel, kerb set and book in polished Aurora.

#### **Dimensions**

Height: 3'0" Width: 2'6" Depth: 78"





Book with curved pages and cord & tassel in polished AG98.

#### **Dimensions**

Height: 18" Width: 24" Depth: 12"

Olivia with a carved heart in polished Ruby Red.

#### **Dimensions**

Height: 2'10" Width: 2'6" Depth: 12"



Rainbow Bridge Ltd,