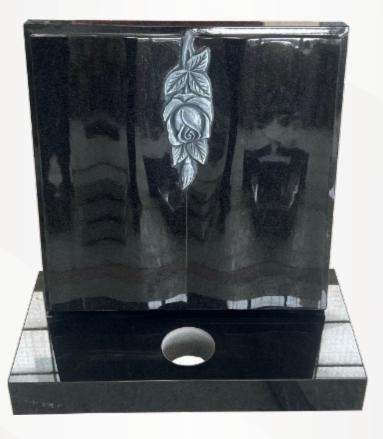

#### **Dimensions**

Height: 24" Width: 24" Depth: 12"

Book with a carved rose in polished Black. The rose has been given an antique finish.

#### **Dimensions**

Height: 24" Width: 24" Depth: 12"

Rainbow Bridge Ltd, 3 Clifton Bank, Rotherham, South Yorkshire, S60 2NA. Tel: +44(0)1709 252182