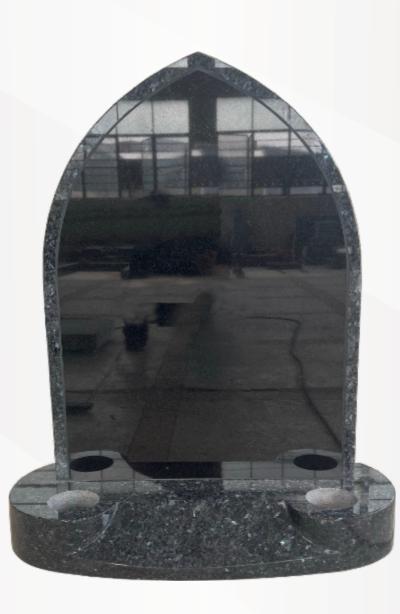

#### **Dimensions**

Height: 30" Width: 24" Depth: 12"

Gothic with relief sandblast roses in honed AG98.

#### **Dimensions**

Height: 22" Width: 18" Depth: 12"

Rainbow Bridge Ltd, 3 Clifton Bank, Rotherham, South Yorkshire, S60 2NA. Tel: +44(0)1709 252182

A closer view of the angel & heart carving.

Armani carving with a portrait, mid base and sub base in polished sea grey. The Top base & kerb set are in Light Grey.