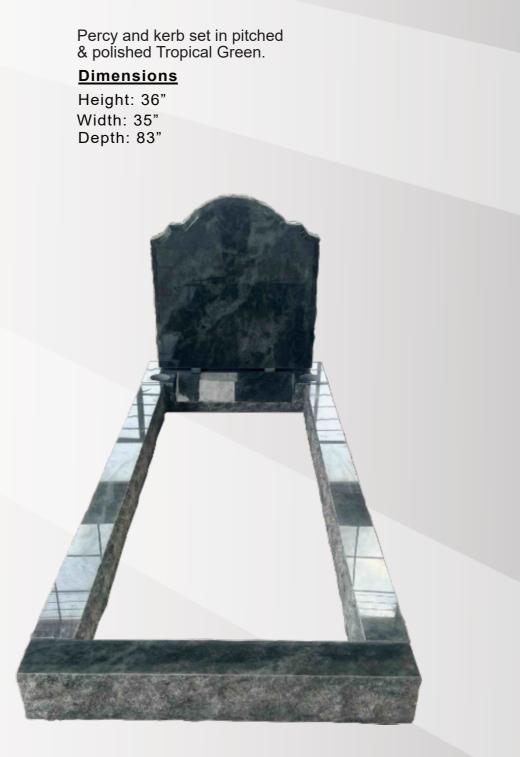

### **Dimensions**

Width: 24" Depth: 12"

Ogee with vases and a kerb set in polished Sea Grey & Light Grey sub kerbs.

#### **Dimensions**

Height: 37" Width: 42" Depth: 94"

Rustic Ogees, one in sanded Sea Grey and the larger one on the right in polished sea Grey.