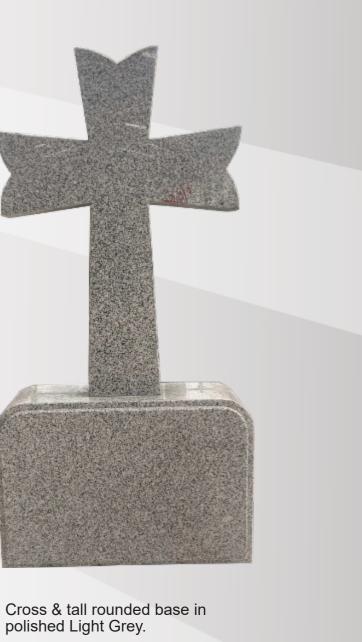

polished Bahama Blue.

### **Dimensions**

Width: 24" Depth: 12"



Ogee with vases and a kerb set in polished Sea Grey & Light Grey sub kerbs.

#### **Dimensions**

Height: 37" Width: 42" Depth: 94"

Rustic Ogees, one in sanded Sea Grey and the larger one on the right in polished sea Grey.

#### **Dimensions**

Height: 40" Width: 37" Depth: 85"



Rainbow Bridge Ltd, 3 Clifton Bank, Rotherham, South Yorkshire, S60 2NA. Tel: +44(0)1709 252182



Small Ogee & base in polished & pitched Tan Brown.

#### **Dimensions**

Height: 24" Width: 24" Depth: 12"

Book with a carved rose in polished Black. The rose has been given an antique finish.

#### **Dimensions**

Height: 24" Width: 24" Depth: 12"



Rainbow Bridge Ltd, 3 Clifton Bank, Rotherham, South Yorkshire, S60 2NA. Tel: +44(0)1709 252182



#### **Dimensions**

Height: 42" Width: 22" Depth: 8"



Temple with a kerb set, s.path and infill slab in polished Bahama Blue & Ruby Red Pillars.

#### **Dimensions**

Height: 36" Width: 2'10" Depth: 6'10"



Rainbow Bridge Ltd, 3 Clifton Bank, Rotherham, South Yorkshire, S60 2NA. Tel: +44(0)1709 252182



Heart with wings and a tiara in polished Black with colour engravings.

#### **Dimensions**

Height: 40" Width: 36" Depth: 12"

Square Top & base in polished Sea Grey with carved books in Light Grey which have been painted.

#### **Dimensions**

Height: 49" Width: 26" Depth: 18"





We hope you have enjoyed our showcase, if you would like to submit an order for quotation or have any questions please contact us either via telephone on 01709 252182, fax on 01709 378904 or via email by