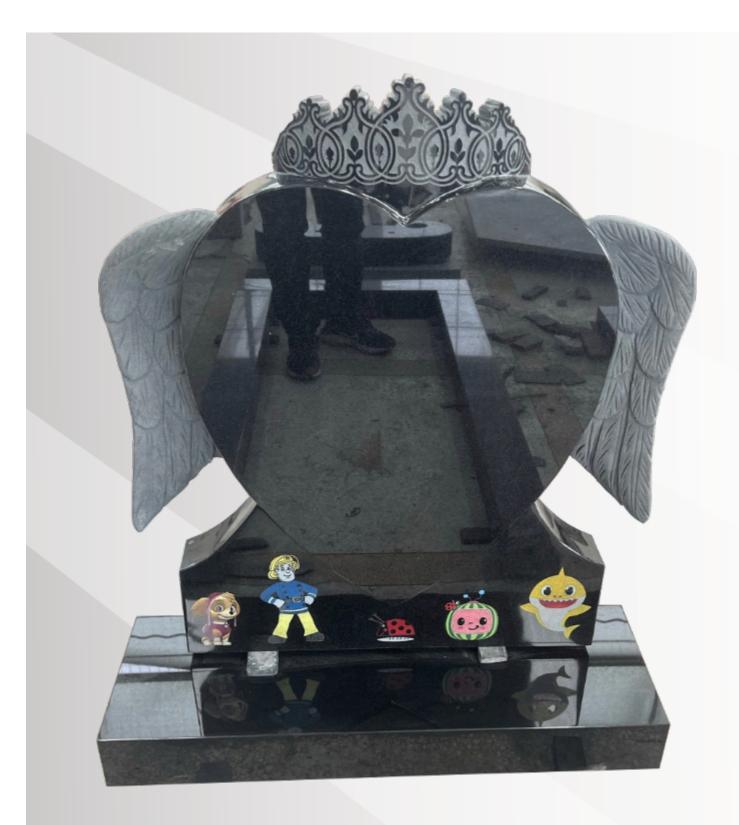

#### **Dimensions**

Height: 36" Width: 2'10" Depth: 6'10"

Rainbow Bridge Ltd, 3 Clifton Bank, Rotherham, South Yorkshire, S60 2NA. Tel: +44(0)1709 252182

Heart with wings and a tiara in polished Black with colour engravings.

#### **Dimensions**

Height: 40" Width: 36" Depth: 12"

Square Top & base in polished Sea Grey with carved books in Light Grey which have been painted.