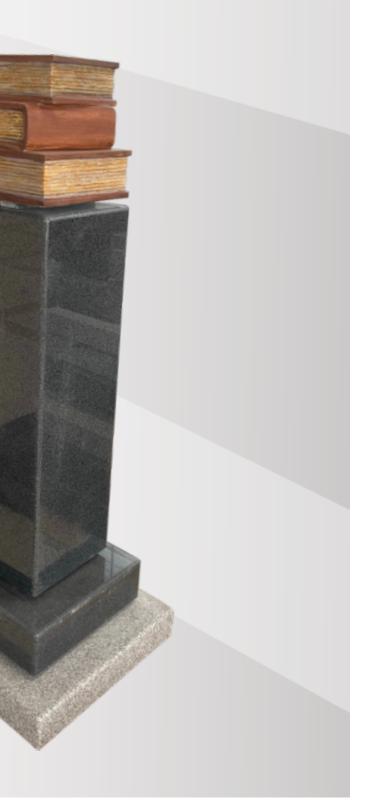

#### **Dimensions**

Height: 40" Width: 36" Depth: 12"

Square Top & base in polished Sea Grey with carved books in Light Grey which have been painted.

#### **Dimensions**

Height: 49" Width: 26" Depth: 18"

We hope you have enjoyed our showcase, if you would like to submit an order for quotation or have any questions please contact us either via telephone on 01709 252182, fax on 01709 378904 or via email by either replying to this or info@rainbowbridgememorials.co.uk.