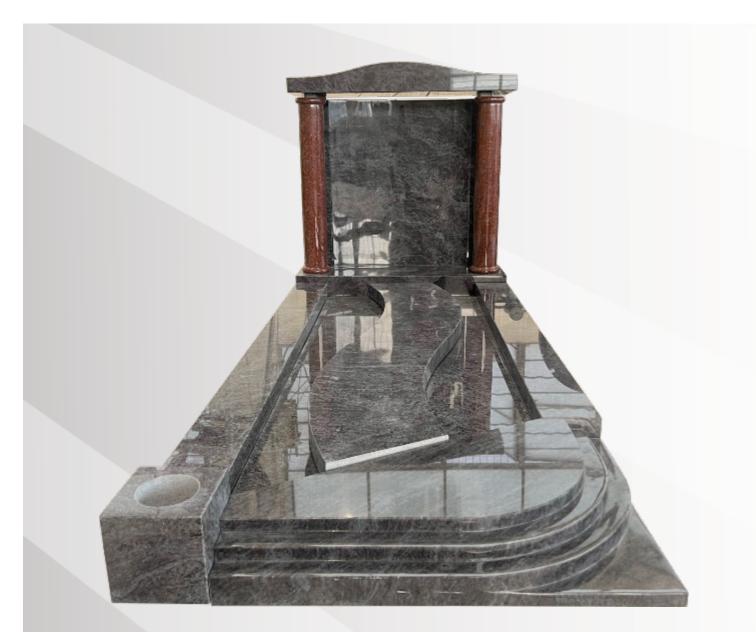

#### **Dimensions**

Height: 42" Width: 22" Depth: 8"

Temple with a kerb set, s.path and infill slab in polished Bahama Blue & Ruby Red Pillars.

#### **Dimensions**

Height: 36" Width: 2'10" Depth: 6'10"

Rainbow Bridge Ltd, 3 Clifton Bank, Rotherham, South Yorkshire, S60 2NA. Tel: +44(0)1709 252182

Heart with wings and a tiara in polished Black with colour engravings.