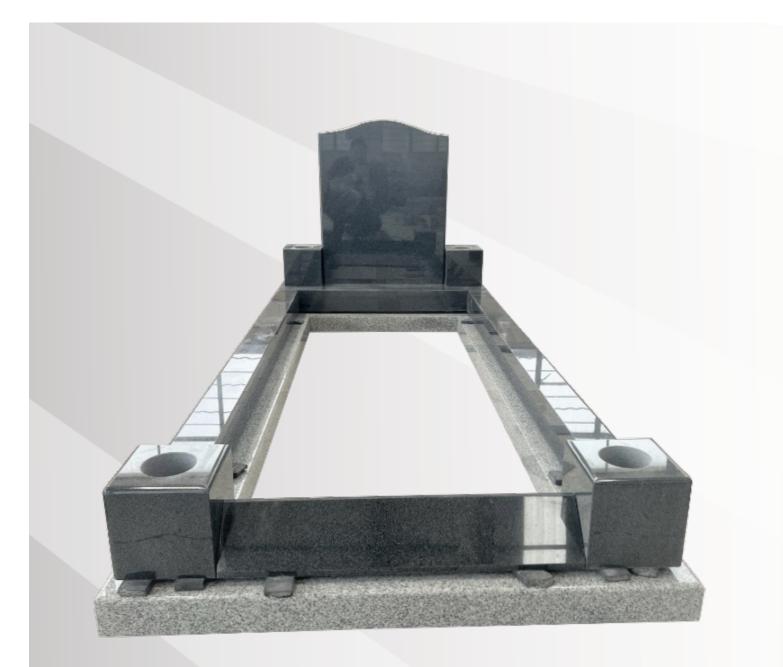

#### **Dimensions**

Height: 42" Width: 22" Depth: 8"

Temple with a kerb set, s.path and infill slab in polished Bahama Blue & Ruby Red Pillars.

#### **Dimensions**

Height: 36" Width: 2'10" Depth: 6'10"

Rainbow Bridge Ltd, 3 Clifton Bank, Rotherham, South Yorkshire, S60 2NA. Tel: +44(0)1709 252182

Heart with wings and a tiara in polished Black with colour engravings.