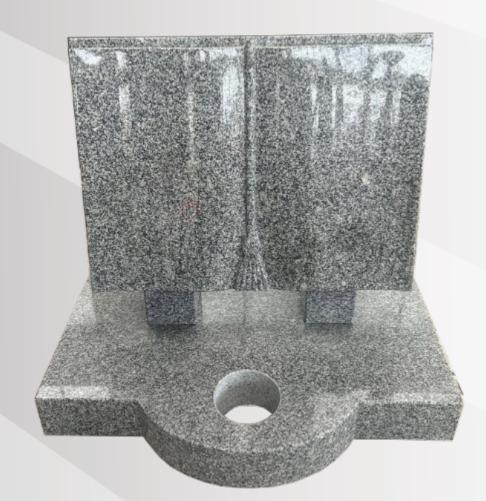

## **Dimensions**

Height: 30" Width: 24" Depth: 12"

Triple Round Top and a vase in polished Light Grey.