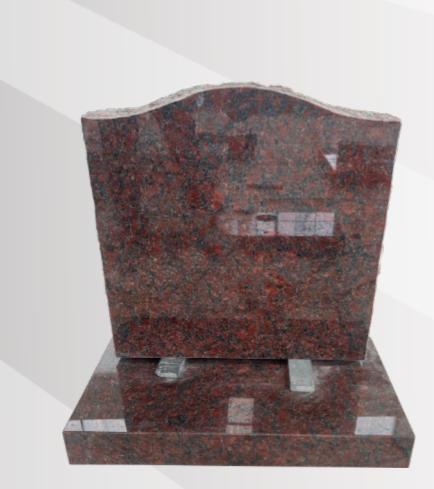

#### **Dimensions**

Height: 30" Width: 24" Depth: 12"

Gothic with relief sandblast roses in honed AG98.