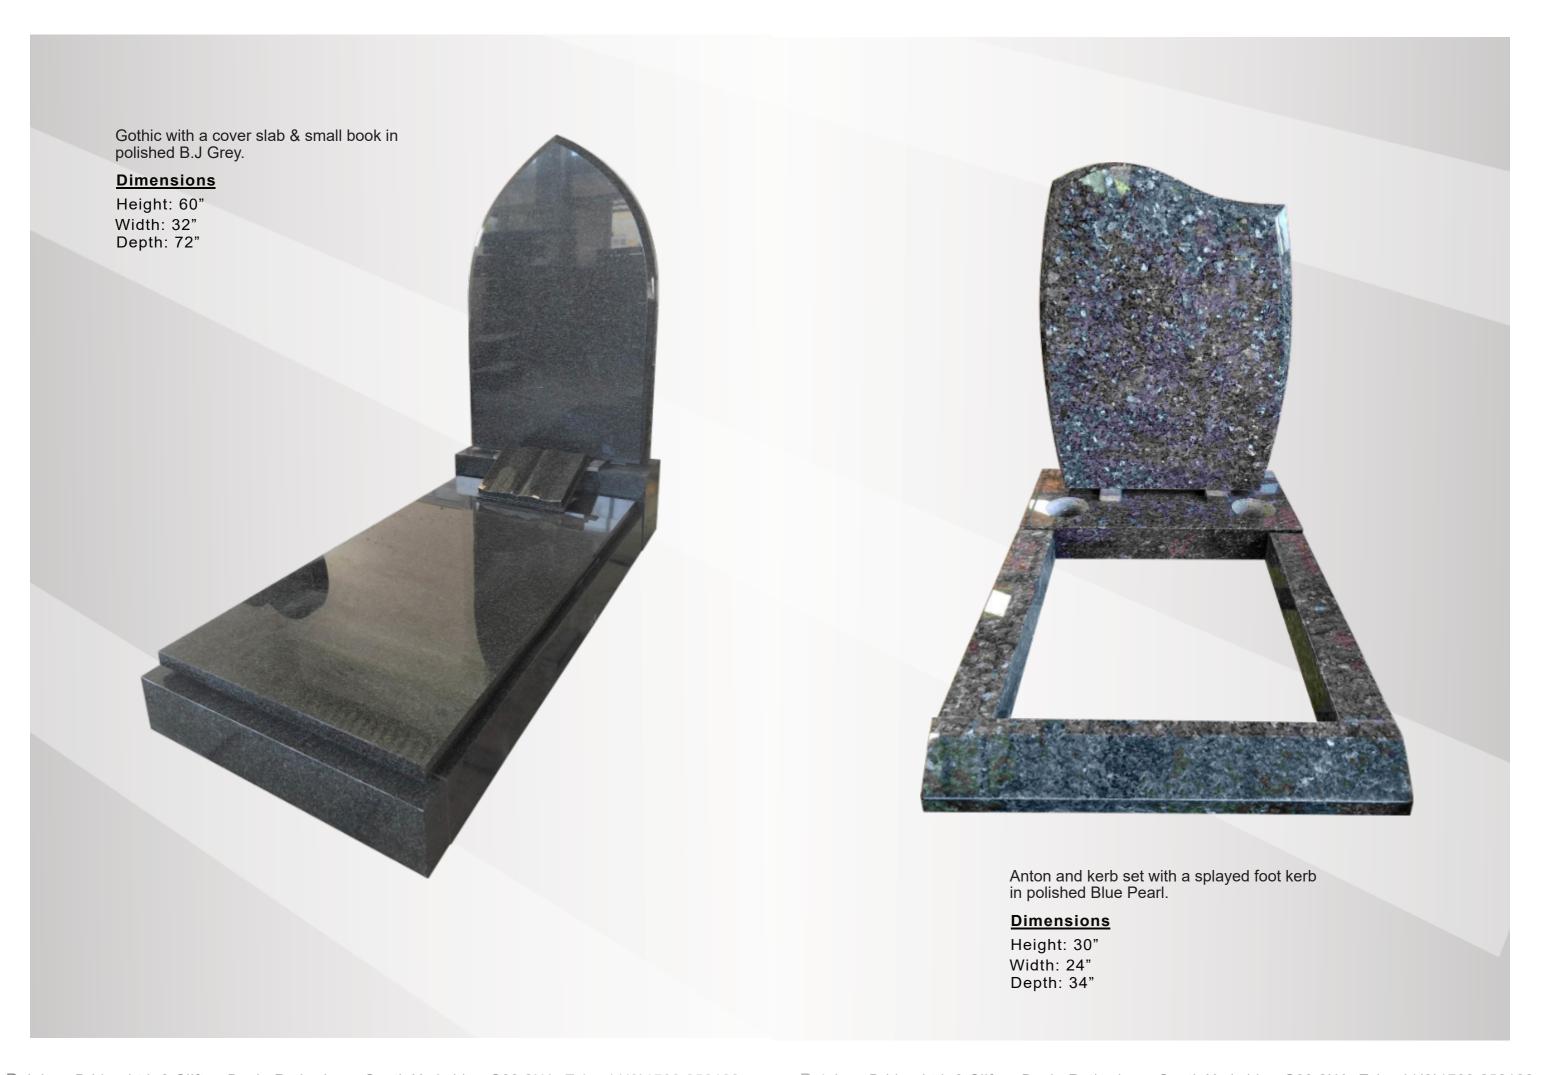

Star shape in polished Pearl White with a stand and base in polished polished Black.

#### **Dimensions**

Height: 31" Width: 30" Depth: 12" Heart with sandblast roses in polished Star Galaxy and a foundation in polished Light Grey.

### **Dimensions**

Height: 27" Width: 26" Depth: 13"





Percy with a sandblast pin line & bow base in Sea Grey.

#### **Dimensions**

Height: 30" Width: 24" Depth: 12"







Book & kerb set with an S-Path & stepped foot kerb in polished Sea Grey.

# **Dimensions**

Height: 27" Width: 2'6" Depth: 6'6"





A closer view of the Our Lady & Cross carving.

Fully carved Owl in polished Sea Grey.

Dimensions
Height: 12"





Book with a mid base in all polished Black.

#### **Dimensions**

Height: 18" Width: 20" Depth: 14" Gates of Heaven in polished Black.

# **Dimensions**

Height: 22" Width: 24" Depth: 12"





Camber Top & vases in polished G903 with a sub base in Light Grey.

# **Dimensions**

Height: 33" Width: 40" Depth: 15"



Square Top Boulder in polished Bei Da Qing.

## **Dimensions**

Height: 32" Width: 24" Depth: 12" Ogee in polished Blue Pearl.

## **Dimensions**

Height: 30" Width: 24" Depth: 12"





Ogee with rustic edges in polished Sea Grey