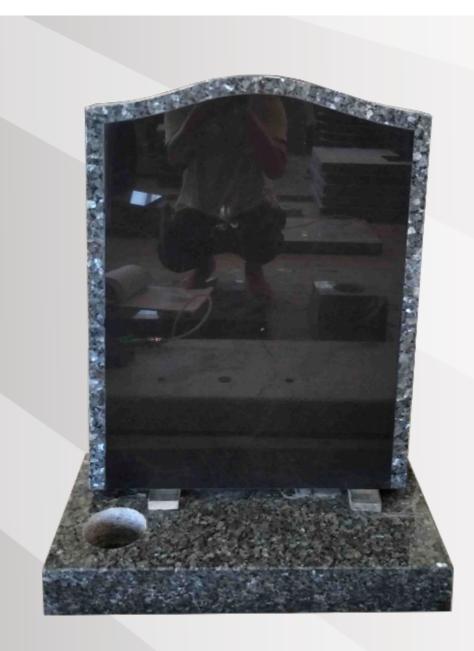

## **Dimensions**

Height: 32" Width: 24" Depth: 12" Ogee in polished Blue Pearl.