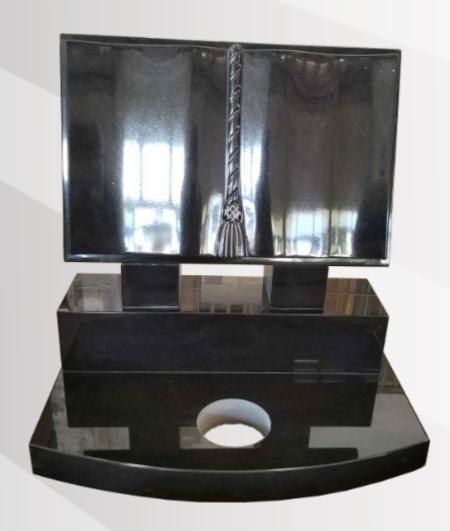

# **Dimensions**

Height: 27" Width: 2'6" Depth: 6'6"

A closer view of the Our Lady & Cross carving.

Fully carved Owl in polished Sea Grey.

Dimensions
Height: 12"

Book with a mid base in all polished Black.