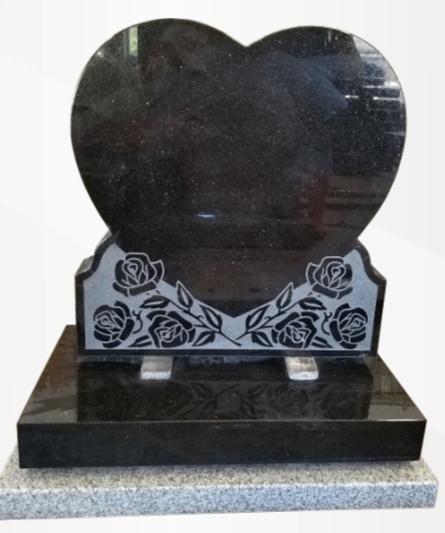

#### **Dimensions**

Height: 31" Width: 30" Depth: 12" Heart with sandblast roses in polished Star Galaxy and a foundation in polished Light Grey.