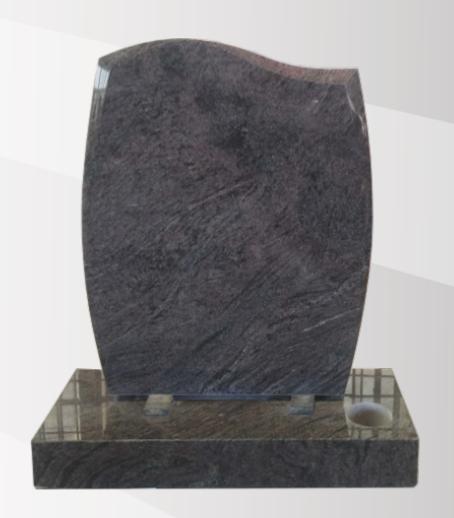

## **Dimensions**

Height: 2'6" Width: 2'0" Depth: 12" Small Ogee in polished Sea Grey.