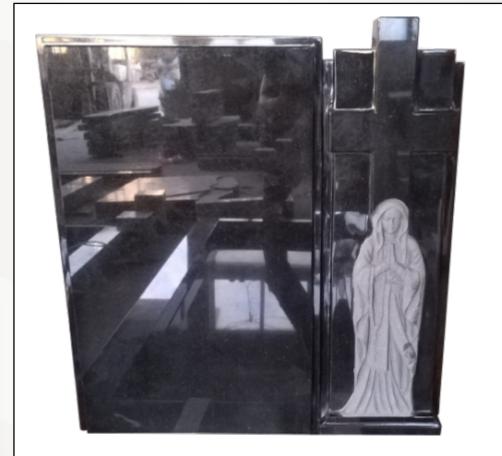

# **Dimensions**

Height: 27" Width: 2'6" Depth: 6'6"

A closer view of the Our Lady & Cross carving.

Fully carved Owl in polished Sea Grey.

Dimensions
Height: 12"

Book with a mid base in all polished Black.