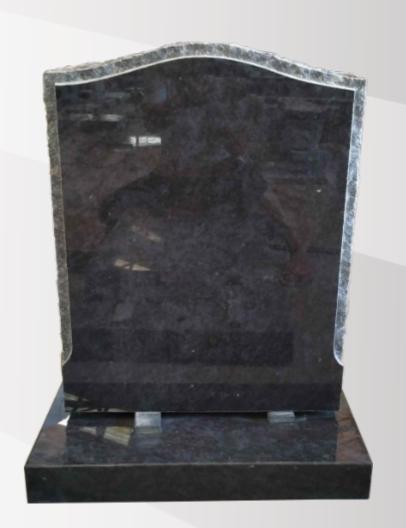

### **Dimensions**

Height: 30" Width: 24" Depth: 12"

A closer view of the Angel & Roses in antique finish.

Ogee in polished Blue Pearl & Black inlay.