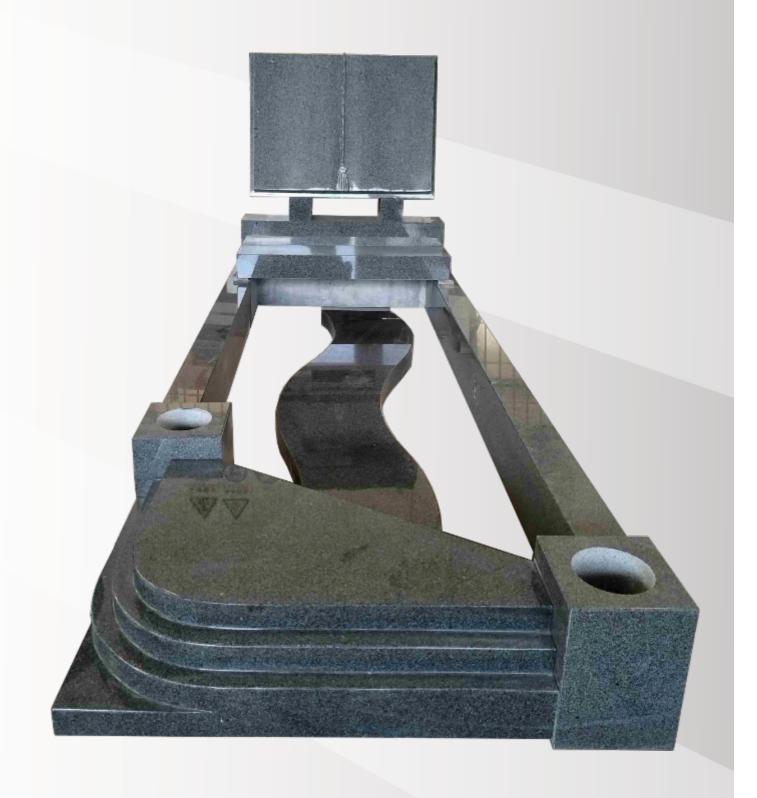

#### **Dimensions**

Height: 30" Width: 24" Depth: 12"

Book & kerb set with an S-Path & stepped foot kerb in polished Sea Grey.