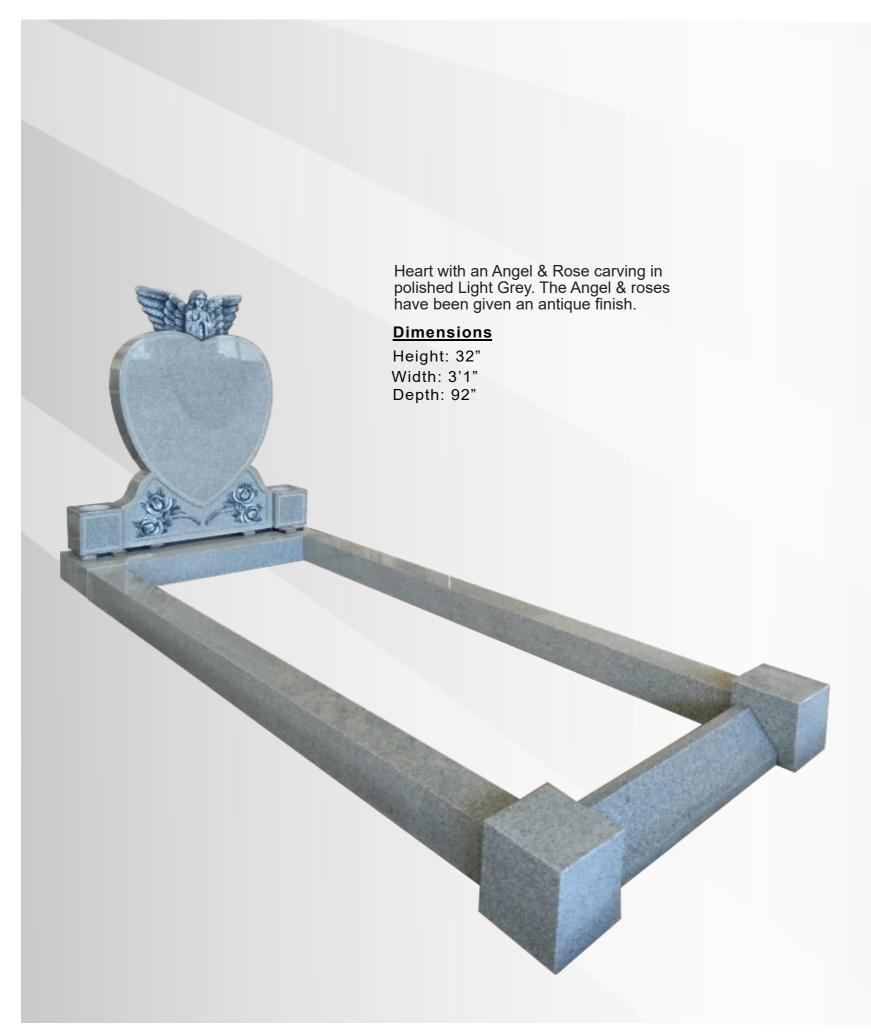

### **Dimensions**

Height: 30" Width: 24" Depth: 12"

A closer view of the Angel & Roses in antique finish.

Ogee in polished Blue Pearl & Black inlay.