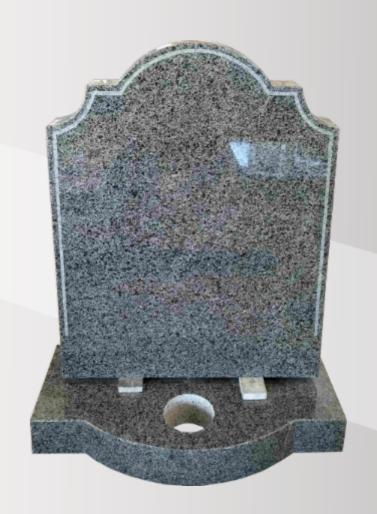

### **Dimensions**

Height: 27" Width: 26" Depth: 13"

Percy with a sandblast pin line & bow base in Sea Grey.