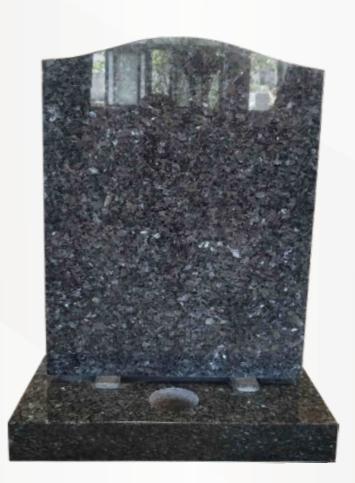

## **Dimensions**

Height: 30" Width: 24" Depth: 12"

Ogee with rustic edges in polished Sea Grey.