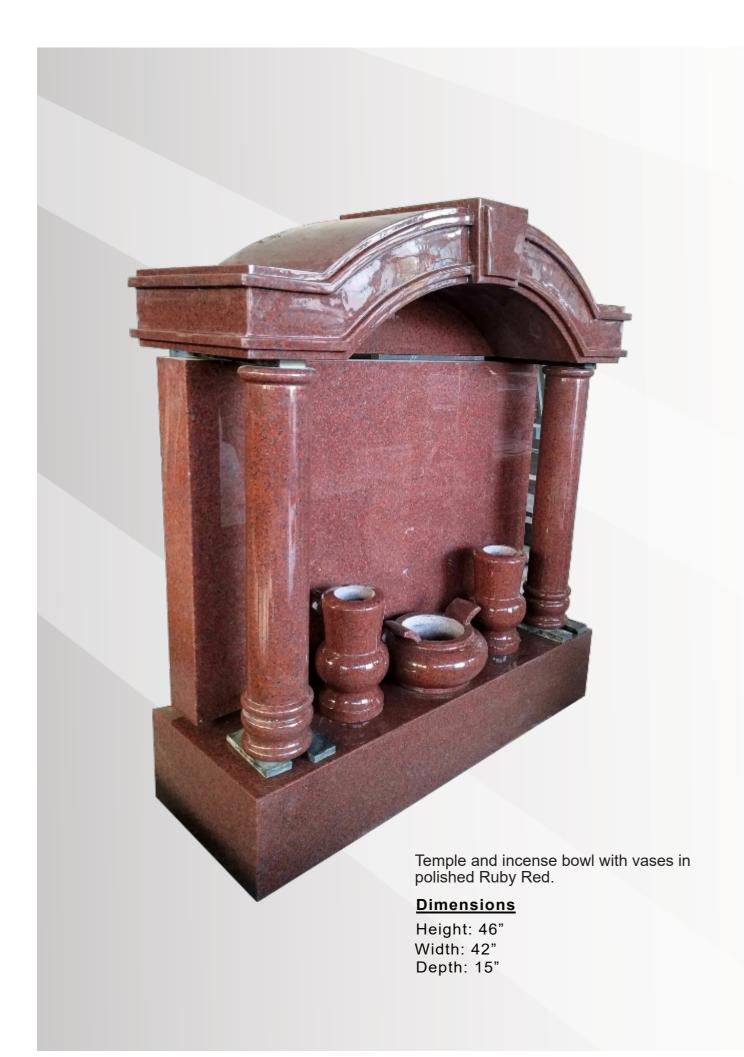

# **Dimensions**

Height: 33" Width: 40" Depth: 15"

Square Top Boulder in polished Bei Da Qing.