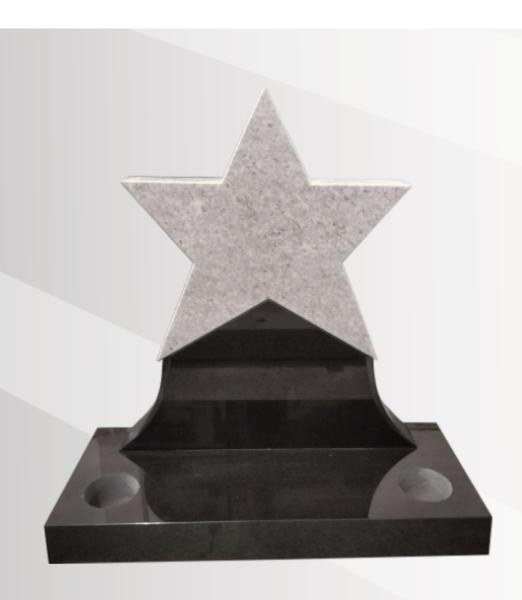

Star shape in polished Pearl White with a stand and base in polished polished Black.