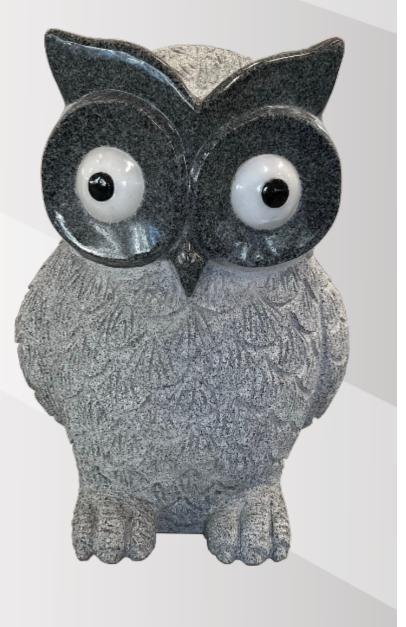

# **Dimensions**

Height: 27" Width: 2'6" Depth: 6'6"

A closer view of the Our Lady & Cross carving.

Fully carved Owl in polished Sea Grey.

Dimensions
Height: 12"

Book with a mid base in all polished Black.