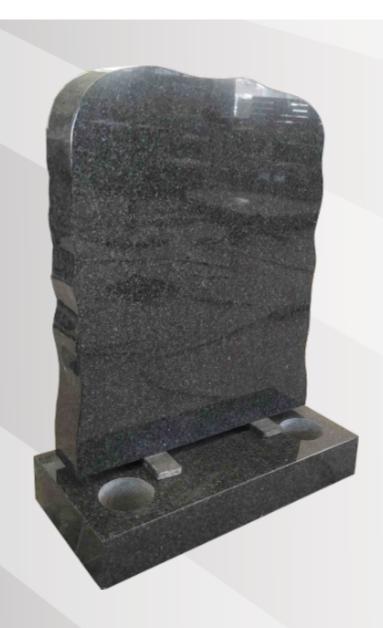

## **Dimensions**

Height: 32" Width: 24" Depth: 12" Ogee in polished Blue Pearl.