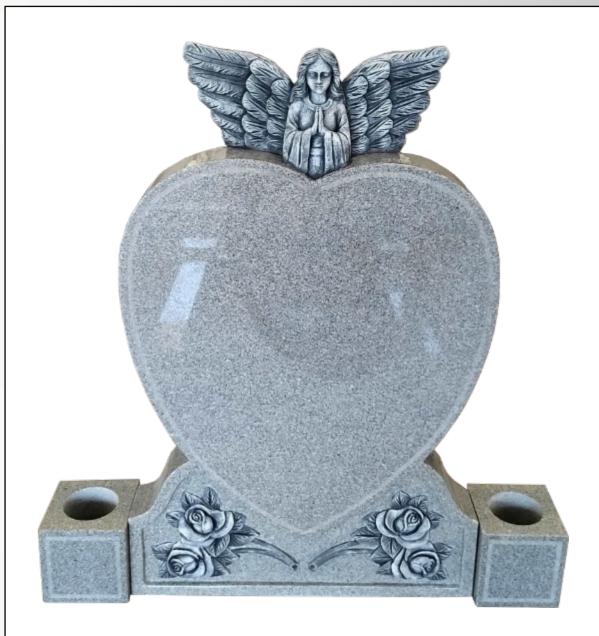

#### **Dimensions**

Height: 31" Width: 30" Depth: 12" Heart with sandblast roses in polished Star Galaxy and a foundation in polished Light Grey.