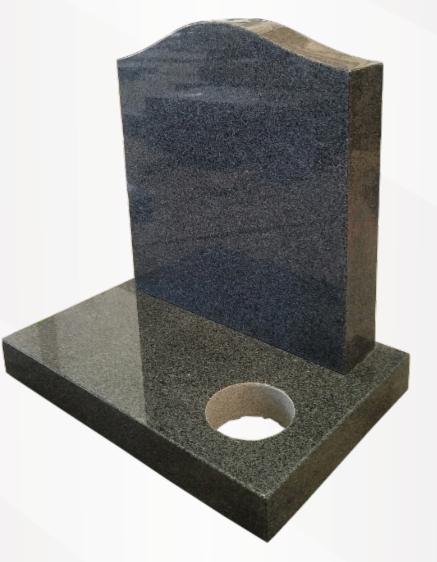

## **Dimensions**

Height: 30" Width: 24" Depth: 12"

Ogee with rustic edges in polished Sea Grey.