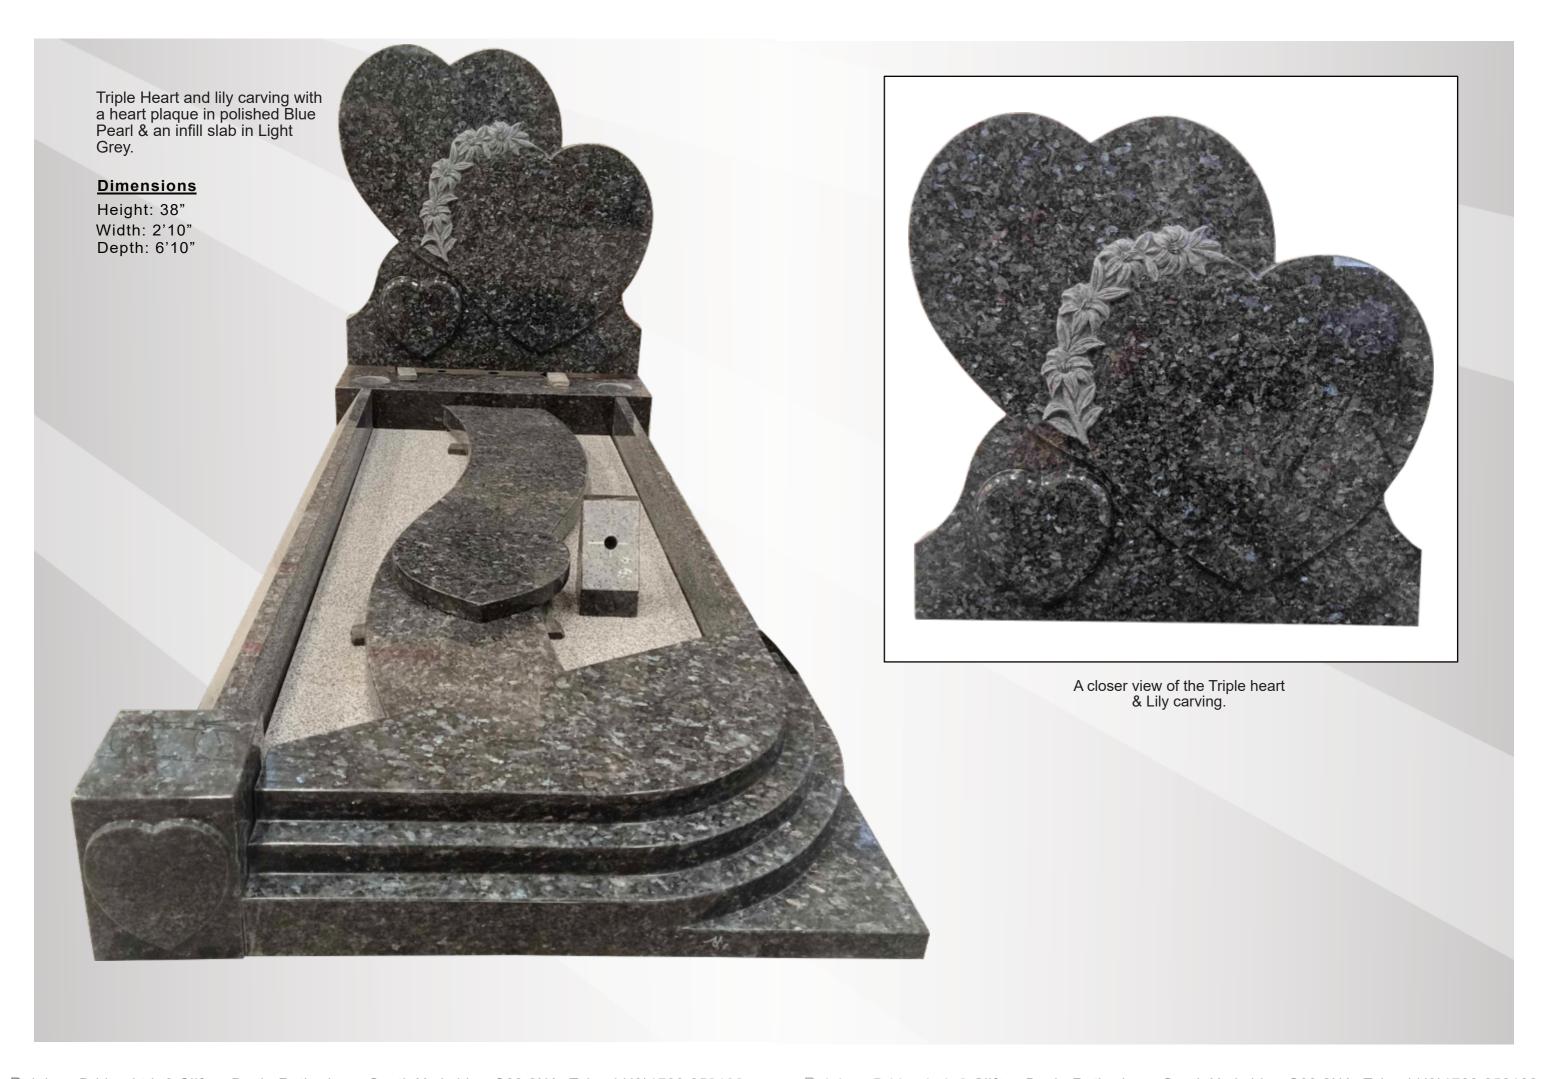

# **Dimensions**

Height: 27" Width: 2'6" Depth: 6'6"

A closer view of the Our Lady & Cross carving.

Fully carved Owl in polished Sea Grey.

Dimensions
Height: 12"

Book with a mid base in all polished Black.