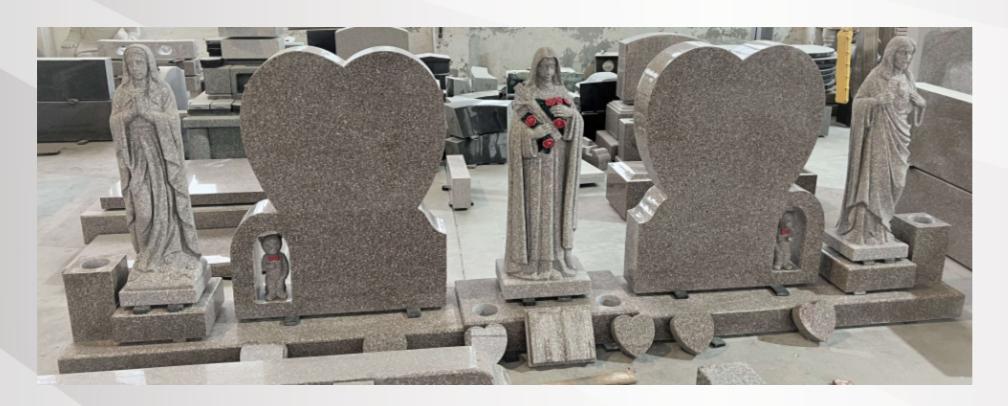

### **Dimensions**

Height: 16" Width: 24" Depth: 12"

Hearts & fully carved Teddy Bears with statues of Jesus & our Lady with heart plaques and a book in polished & painted Pink.

### **Dimensions**

Height: 42" Width: 132" Depth: 14"