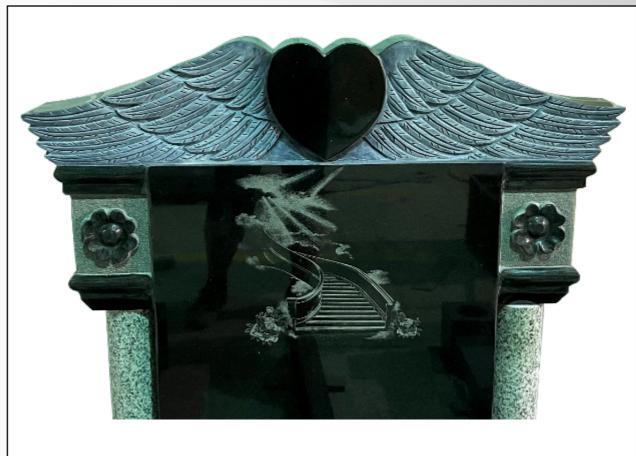

#### **Dimensions**

Height: 34" Width: 30" Depth: 12"

Temple with a carved heart & wings in polished Black & Light Grey pillars.

# **Dimensions**

Height: 40" Width: 42" Depth: 60"

A closer view of the head stone with the black & white engraving. The carved wings have been given an antique finish.

Half Ogee in polished & rustic Bahama Blue.