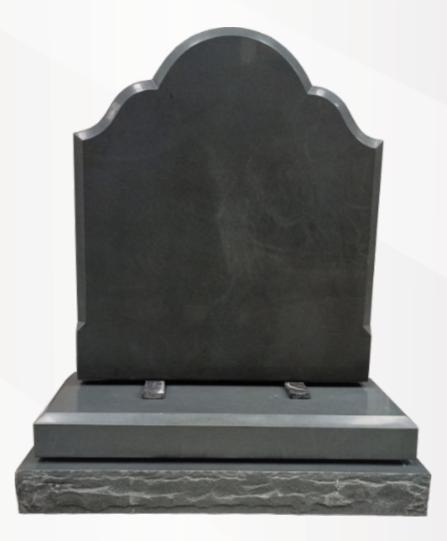

# **Dimensions**

Height: 24" Width:28" Depth: 8" Ogee with moulded edges and a matching base in polished Sea Grey.