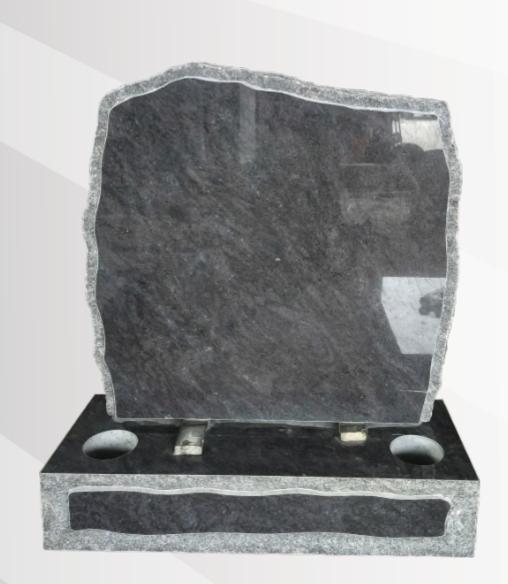

# **Dimensions**

Height: 35" Width: 30" Depth: 78"

Square Top with a sloping cut-out front face in polished & pitched Light Grey.