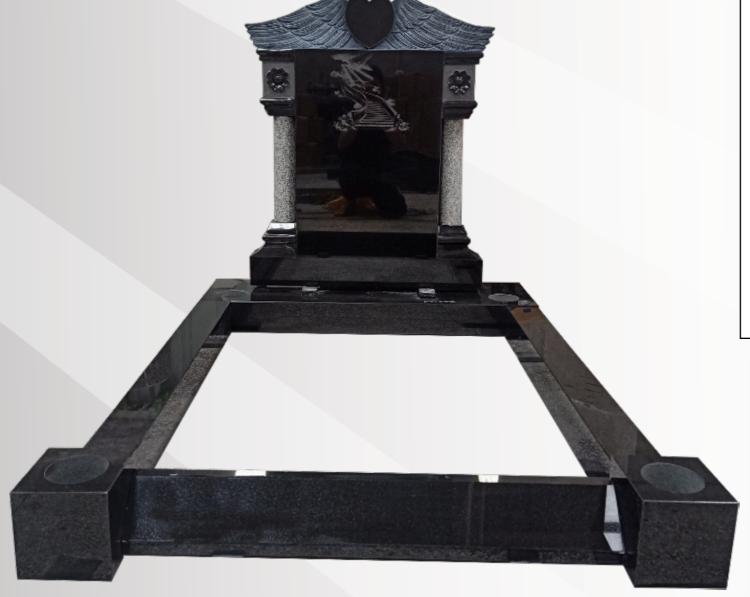

#### **Dimensions**

Height: 34" Width: 30" Depth: 12"

Temple with a carved heart & wings in polished Black & Light Grey pillars.

# **Dimensions**

Height: 40" Width: 42" Depth: 60"

A closer view of the head stone with the black & white engraving. The carved wings have been given an antique finish.

Half Ogee in polished & rustic Bahama Blue.