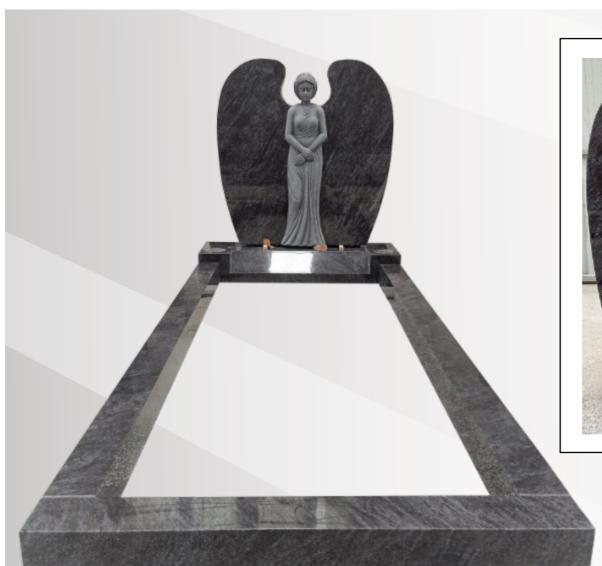

A closer view of the carved Angel in Bahama Blue with polished wings.

Carved Angel with a splayed base & kerb set in polished Bahama Blue.