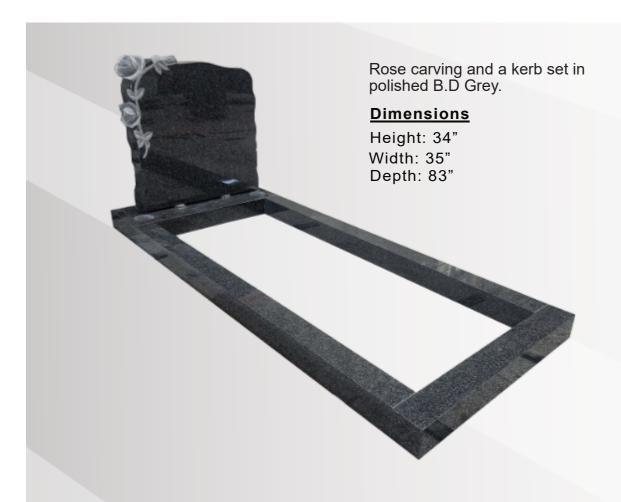

#### **Dimensions**

Height: 42" Width: 40" Depth: 90"

Round Top with carved flowers and a stepped kerb set with a cover slab & vase in polished Light Grey.