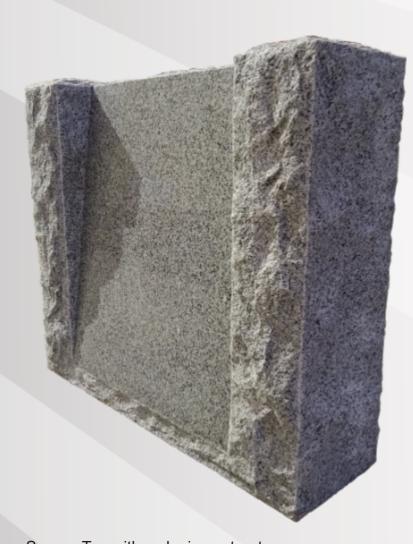

# **Dimensions**

Height: 35" Width: 30" Depth: 78"

Square Top with a sloping cut-out front face in polished & pitched Light Grey.