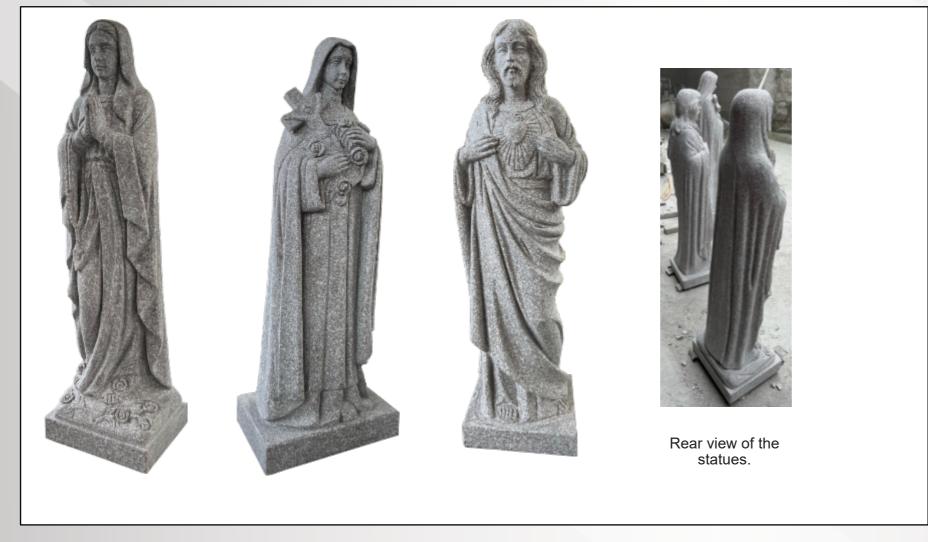

### **Dimensions**

Height: 16" Width: 24" Depth: 12"

Hearts & fully carved Teddy Bears with statues of Jesus & our Lady with heart plaques and a book in polished & painted Pink.

### **Dimensions**

Height: 42" Width: 132" Depth: 14"