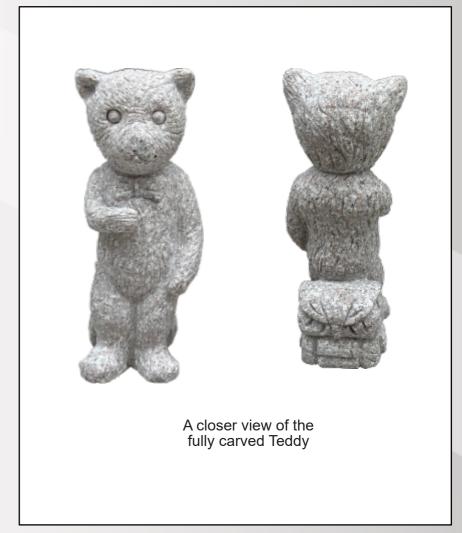

### **Dimensions**

Height: 16" Width: 24" Depth: 12"

Hearts & fully carved Teddy Bears with statues of Jesus & our Lady with heart plaques and a book in polished & painted Pink.

### **Dimensions**

Height: 42" Width: 132" Depth: 14"