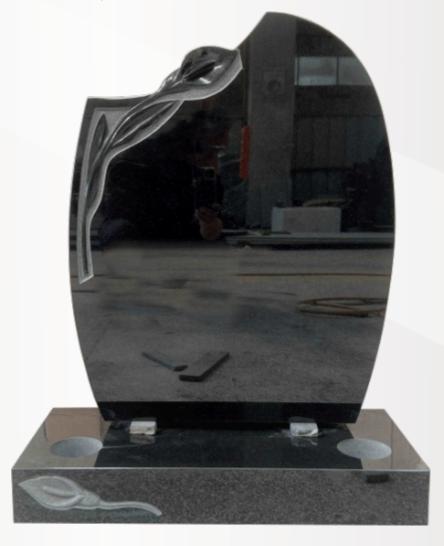

# **Dimensions**

Height: 34" Width: 40" Depth: 12" Peon with a Lily carving on the head stone & base in polished Black.