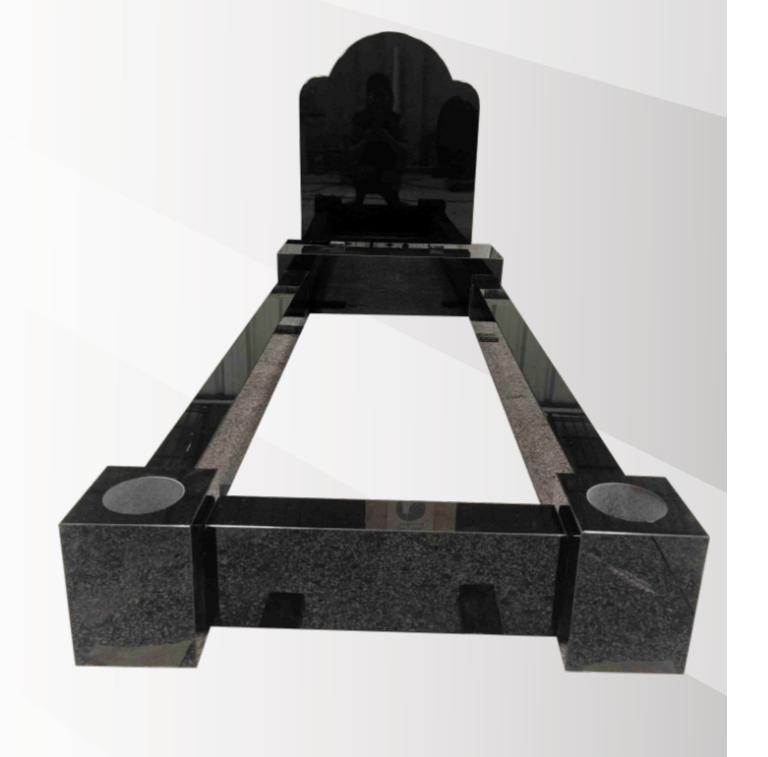

# **Dimensions**

Height: 2'3" Width: 2'6" Depth: 12" Percy & kerb set with vase posts in polished Black.