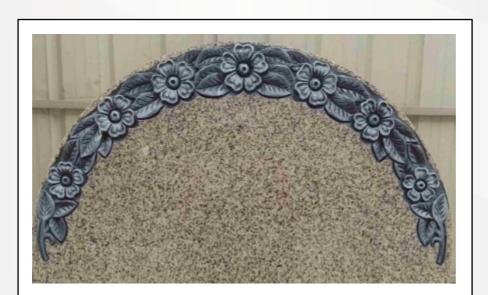

# **Dimensions**

Height: 36" Width: 34" Depth: 82"

A closer view of the flower carving with antique finish.

Percy with sandblast roses in polished Balmoral Red.