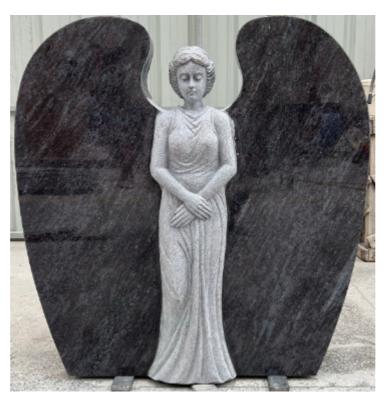

A closer view of the carved Angel in Bahama Blue with polished wings.

Carved Angel with a splayed base & kerb set in polished Bahama Blue.