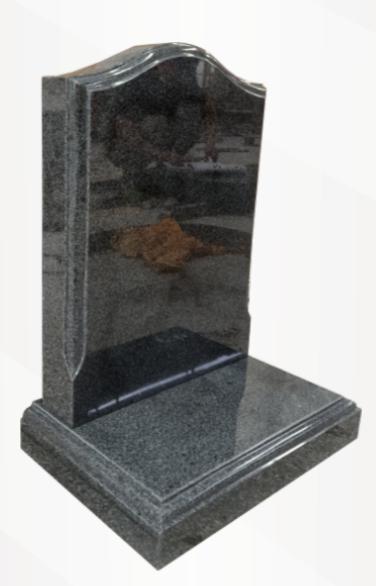

#### **Dimensions**

Height: 42" Width: 40" Depth: 90"

Round Top with carved flowers and a stepped kerb set with a cover slab & vase in polished Light Grey.