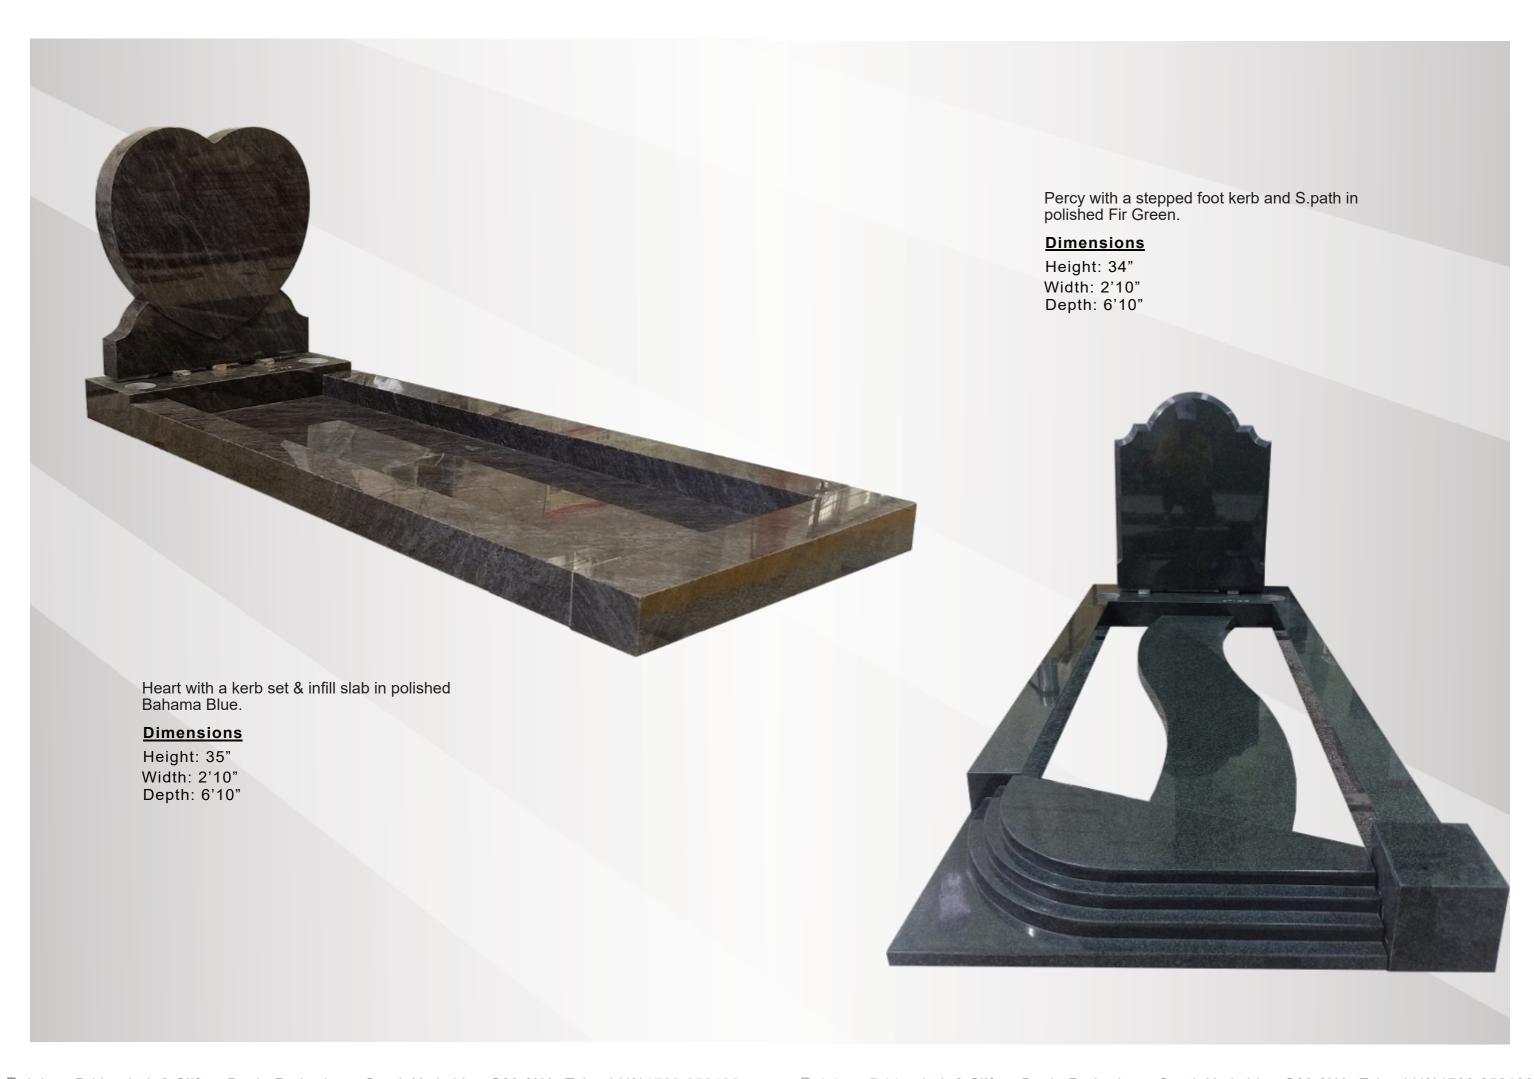

# **Dimensions**

Height: 28" Width: 30" Depth: 12"

Triple Heart with carved roses and a kerb set in polished Blue Pearl.

### **Dimensions**

Height: 37" Width: 35" Depth: 83"

Angel Heart with roses in polished Star Galaxy.

# **Dimensions**

Height: 46" Width: 34" Depth: 13" Percy with a sub base in honed Dark Kendal Green