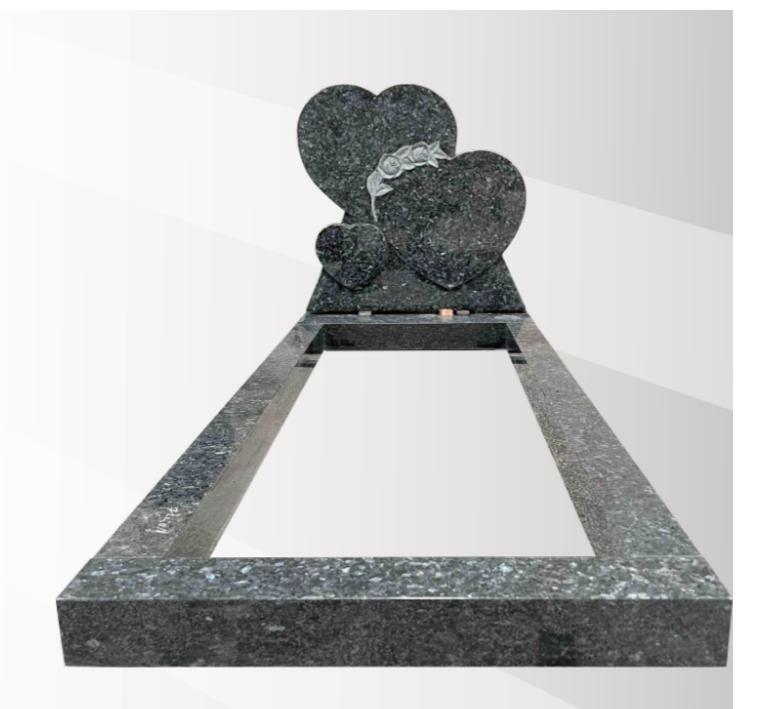

# **Dimensions**

Height: 28" Width: 30" Depth: 12"

Triple Heart with carved roses and a kerb set in polished Blue Pearl.