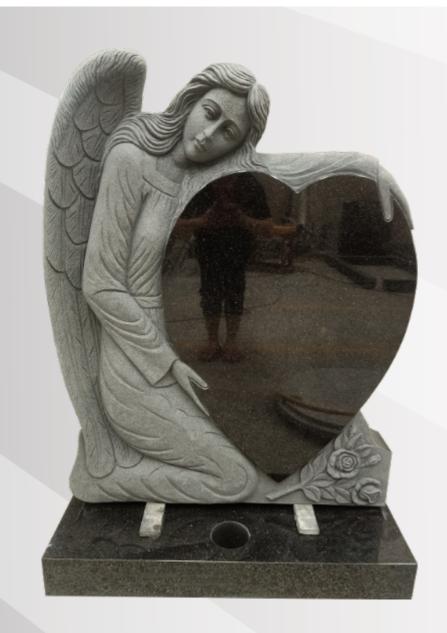

### **Dimensions**

Height: 37" Width: 35" Depth: 83"

Angel Heart with roses in polished Star Galaxy.