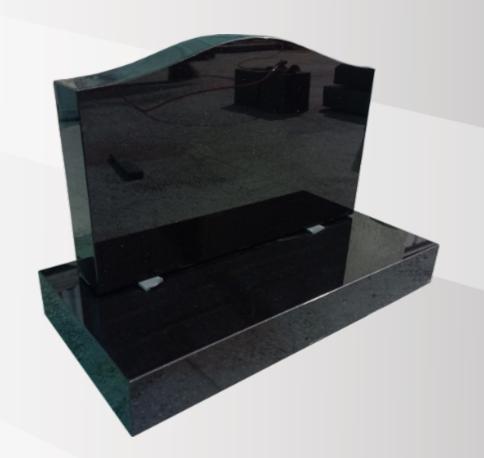

# **Dimensions**

Height: 46" Width: 34" Depth: 13" Percy with a sub base in honed Dark Kendal Green