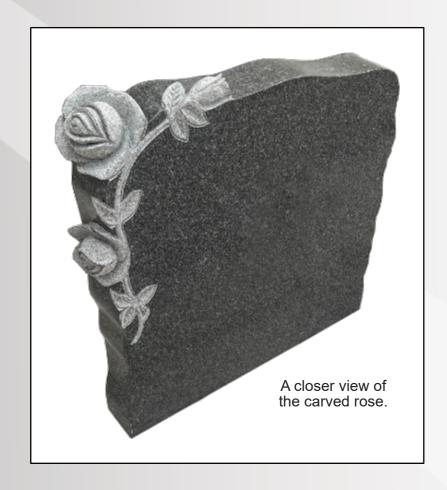

#### **Dimensions**

Height: 42" Width: 36" Depth: 16"

Ogee with carved roses in polished Bahama Blue. The roses have been given an antique finish.