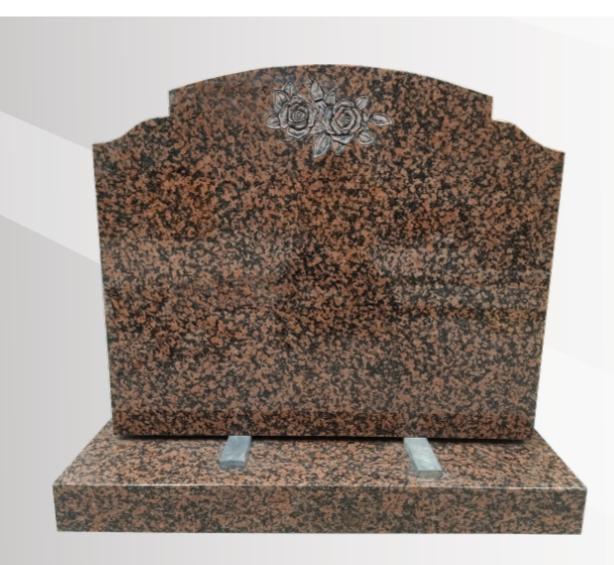

# **Dimensions**

Height: 36" Width: 34" Depth: 82"

A closer view of the flower carving with antique finish.

Percy with sandblast roses in polished Balmoral Red.