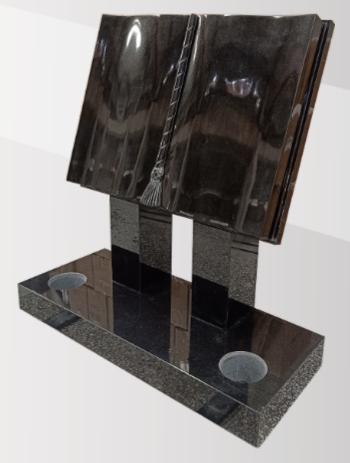

### **Dimensions**

Height: 34" Width: 28" Depth: 12"

Book with curved pages on tall rests in all polished Black.