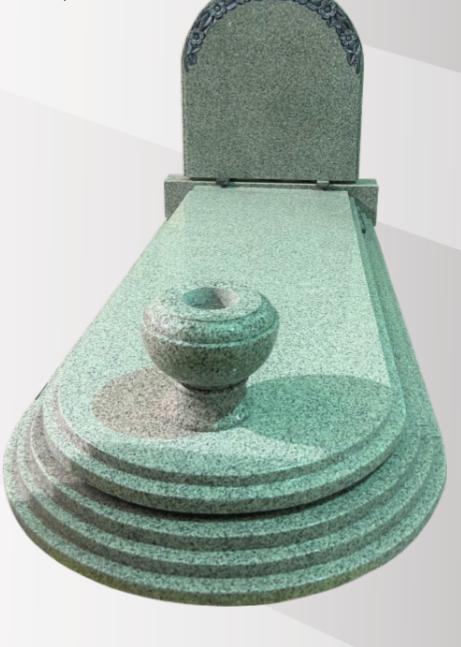

#### **Dimensions**

Height: 42" Width: 40" Depth: 90"

Round Top with carved flowers and a stepped kerb set with a cover slab & vase in polished Light Grey.