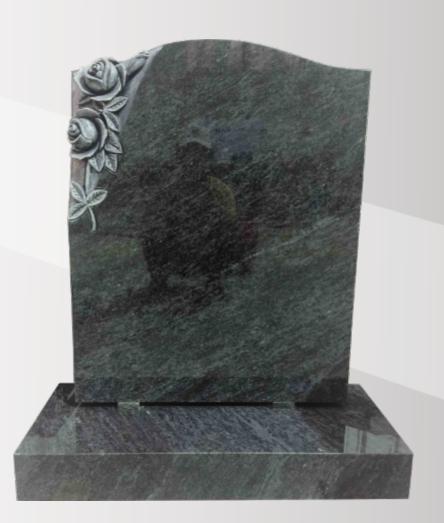

# **Dimensions**

Height: 36" Width: 34" Depth: 82"

A closer view of the flower carving with antique finish.

Percy with sandblast roses in polished Balmoral Red.