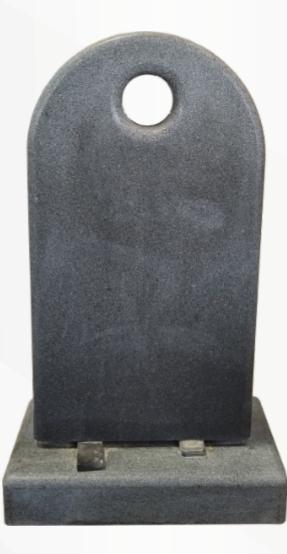

## **Dimensions**

Height: 42" Width: 40" Depth: 15"

Round Top with a hole & round edges in honed Sea Grey.