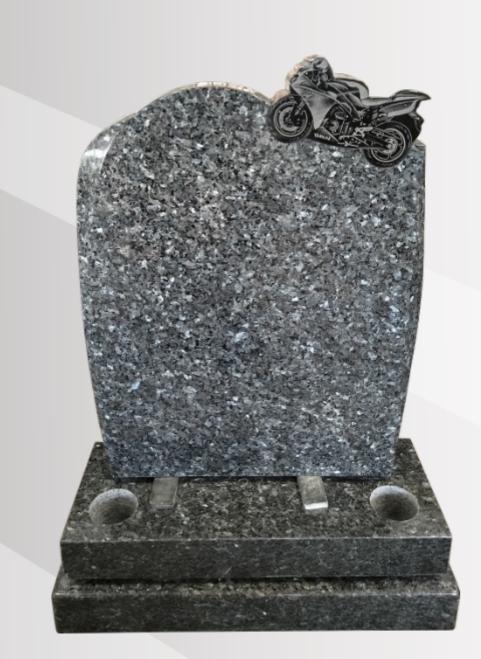

**Dimensions** 

Height: 24" Width: 24" Depth: 12"

Barrel with a Motorbike engraving and a plinth in polished Blue Pearl.