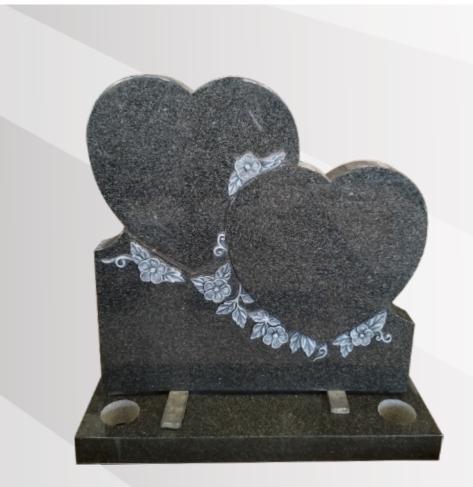

# **Dimensions**

Height: 36" Width: 24" Depth: 12"

Double Heart with a flower carving in polished B.D Dark Grey. The flowers have been given an antique finish.