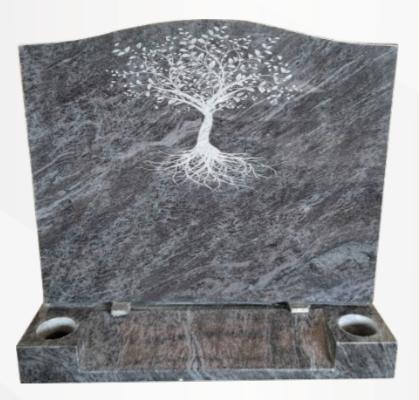

## **Dimensions**

Height: 3'0" Width: 3'0" Depth: 12"

Ogee with a Tree engraving in polished Bahama Blue.