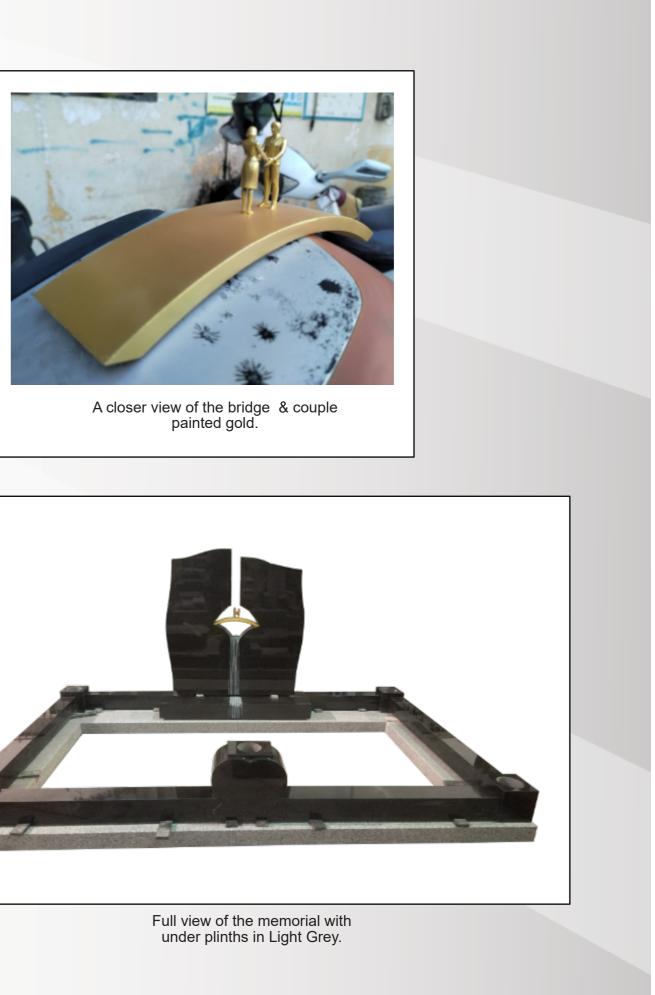

# **Dimensions**

Height: 36" Width: 30" Depth: 77"

Bridge with a waterfall, kerb set & heart vase in polished Black. The water fall has been given an antique finish.