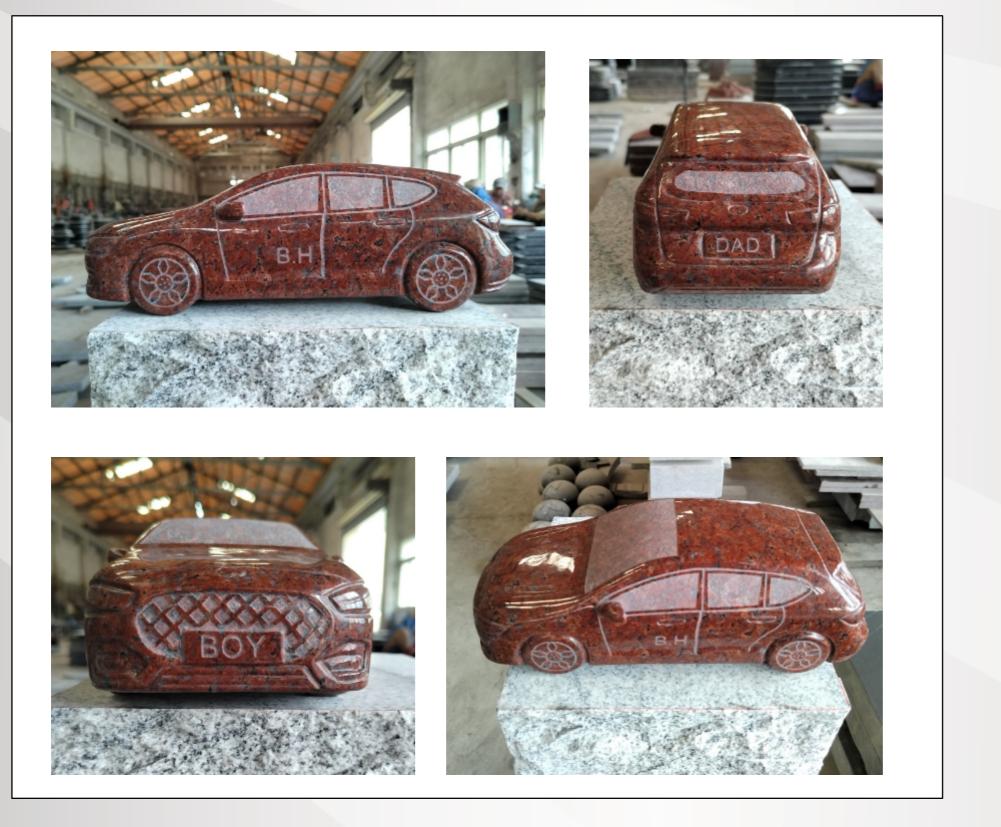

## **Dimensions**

Height: 2'10" Width: 3'1" Depth: 12"

**Dimensions** 

Height: 4" Width: 5" Depth: 12"

Fully carved Ford Focus Car in polished Ruby Red.

We hope you have enjoyed our showcase, if you would like to submit an order for quotation or have any questions please contact us either via telephone on 01709 252182, fax on 01709 378904 or via email by either replying to this or info@rainbowbridgememorials.co.uk.