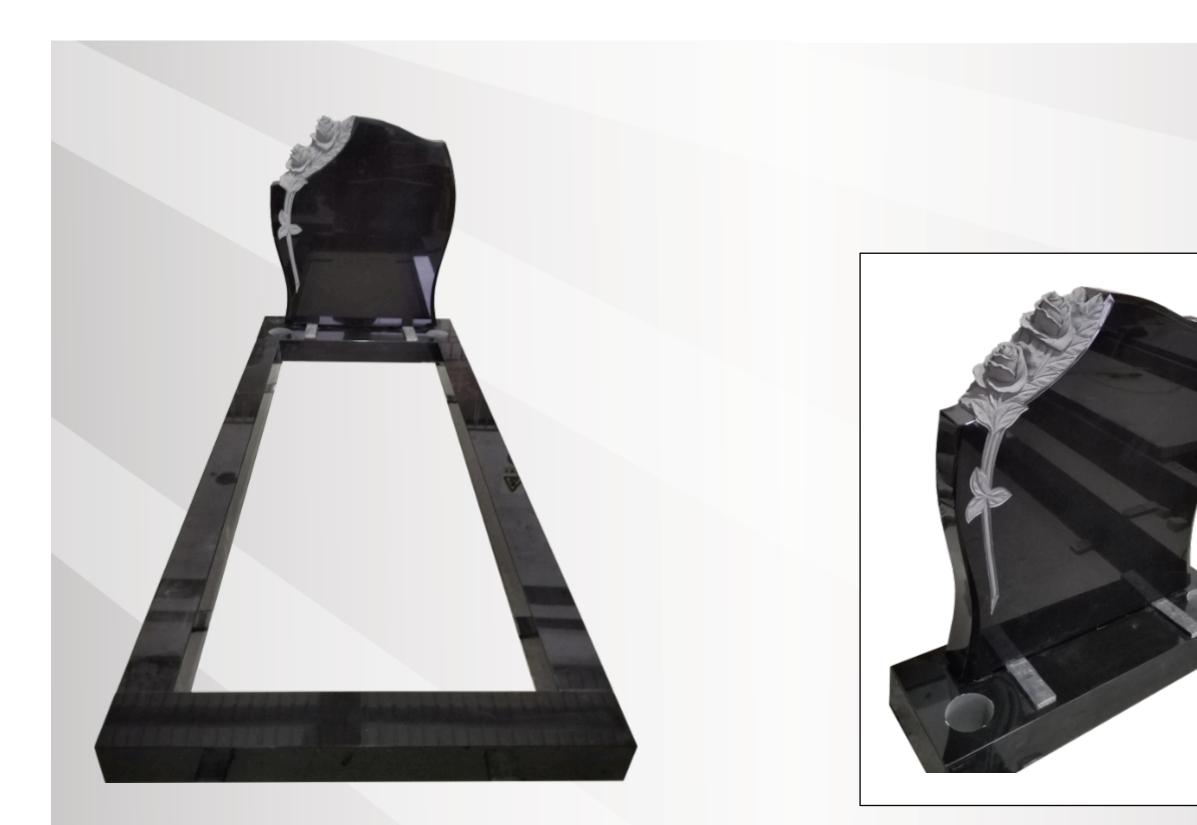

# **Dimensions**

Height: 36" Width: 30" Depth: 77"

Bridge with a waterfall, kerb set & heart vase in polished Black. The water fall has been given an antique finish.