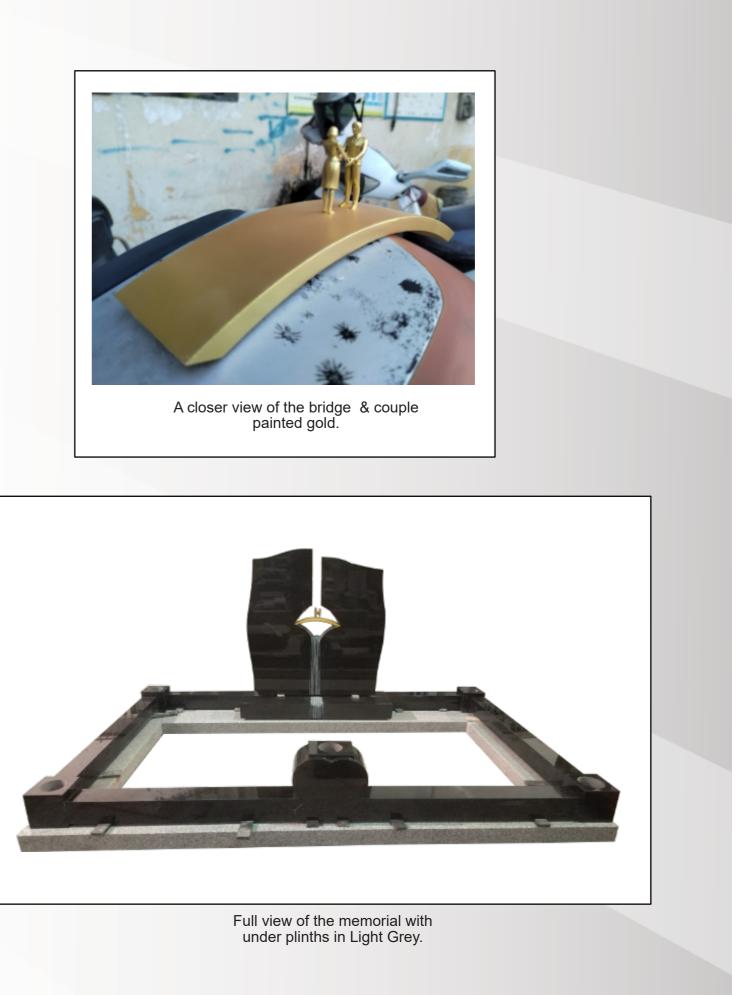

# **Dimensions**

Height: 36" Width: 30" Depth: 77"

Bridge with a waterfall, kerb set & heart vase in polished Black. The water fall has been given an antique finish.