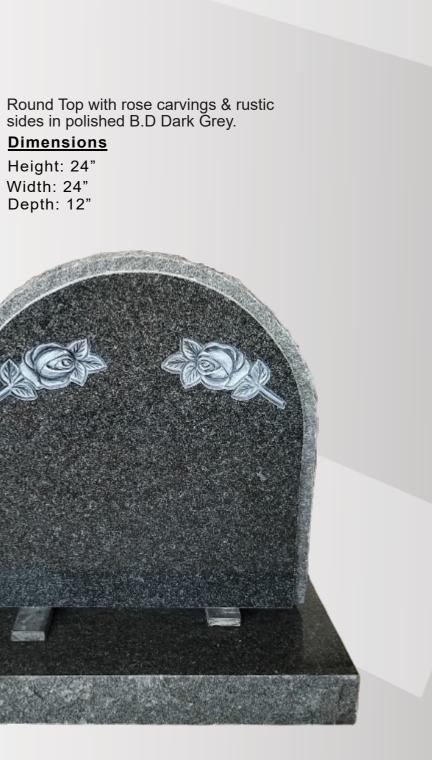

**Dimensions** 

Height: 24" Width: 24" Depth: 12"

Barrel with a Motorbike engraving and a plinth in polished Blue Pearl.