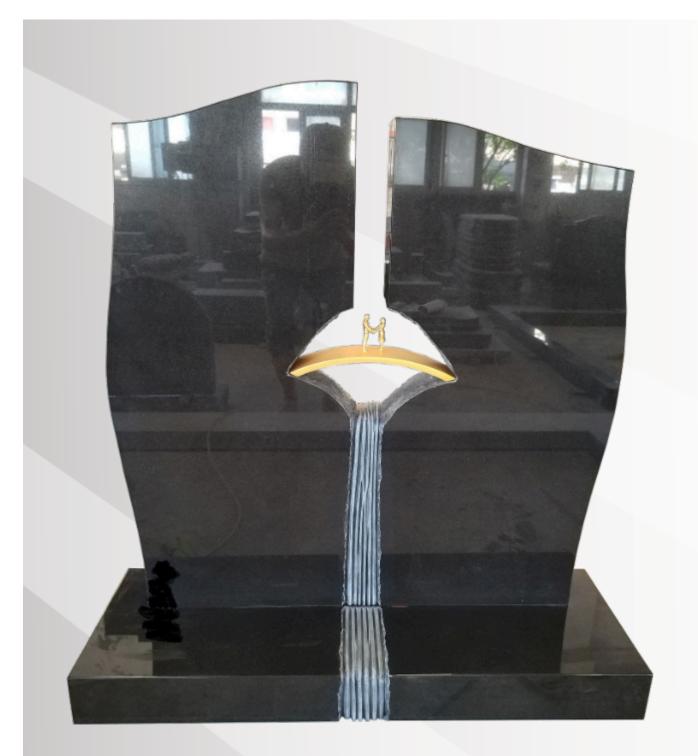

# **Dimensions**

Height: 36" Width: 30" Depth: 77"

Bridge with a waterfall, kerb set & heart vase in polished Black. The water fall has been given an antique finish.