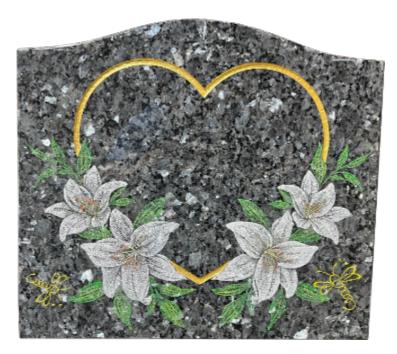

## **Dimensions**

Height: 30" Width: 30" Depth: 12"

A closer view of the Lily engraving and sandblast heart.

Ogee with a heart design in polished Blue Pearl.