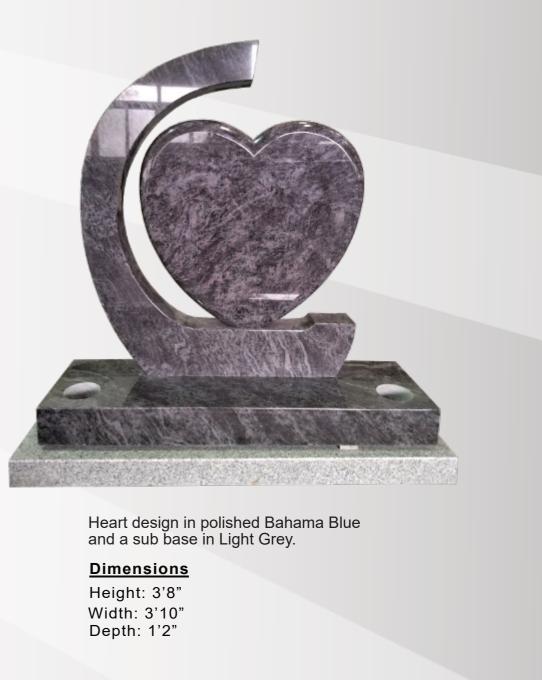

## **Dimensions**

Height: 2'10" Width: 3'1" Depth: 12"

**Dimensions** 

Height: 4" Width: 5" Depth: 12"

Fully carved Ford Focus Car in polished Ruby Red.

We hope you have enjoyed our showcase, if you would like to submit an order for quotation or have any questions please contact us either via telephone on 01709 252182, fax on 01709 378904 or via email by either replying to this or info@rainbowbridgememorials.co.uk.