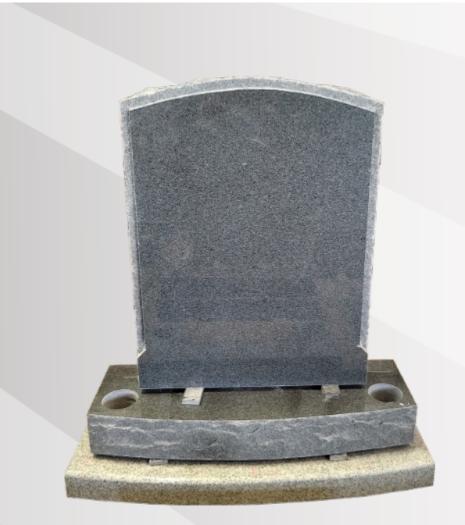

## **Dimensions**

Height: 42" Width: 2'8" Depth: 1'2"

Rainbow Bridge Ltd, 3 Clifton Bank, Rotherham, South Yorkshire, S60 2NA. Tel: +44(0)1709 252182

Oval Top with a kerb set in Dark Sea Grey and a foundation in Light Grey.