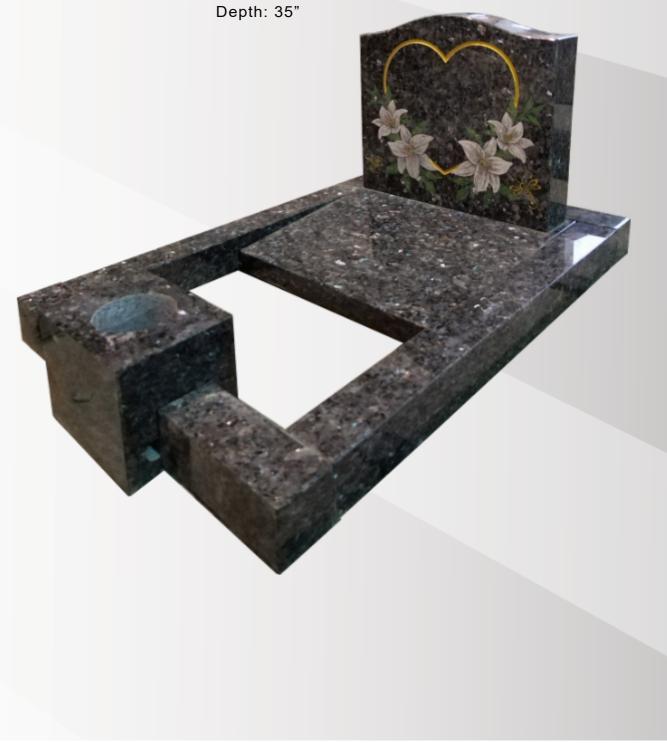

## **Dimensions**

Height: 30" Width: 30" Depth: 12"

A closer view of the Lily engraving and sandblast heart.

Ogee with a heart design in polished Blue Pearl.