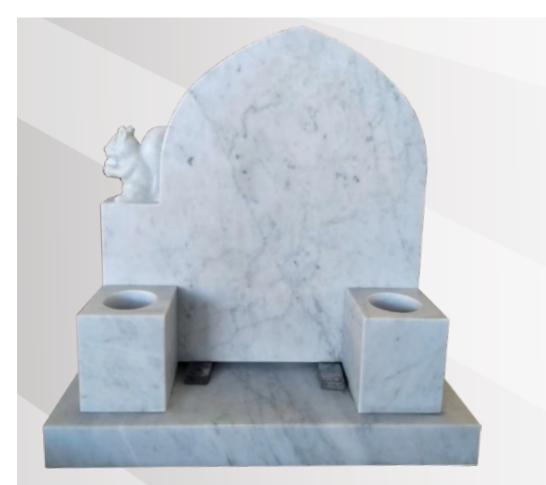

## **Dimensions**

Height: 45" Width: 8'0" Depth: 5'0"

A closer view of the Squirrel carving.

Gothic with a carved Squirrel in honed Carrara Marble.