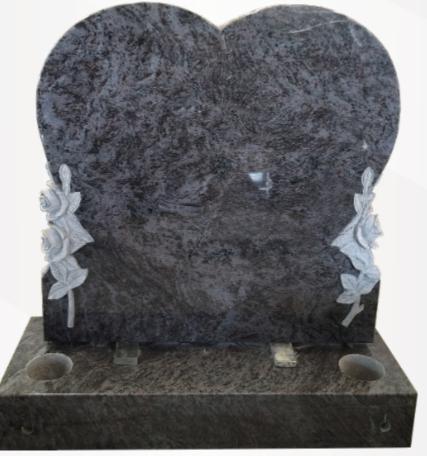

## **Dimensions**

Height: 21" Width: 24" Depth: 12"

Heart with carved roses in polished Bahama Blue. The memorial also has a kerb set (not pictured).

**Dimensions** Height: 35" Width: 2'10" Depth: 12"

Curved book with stepped pages in all polished Black.