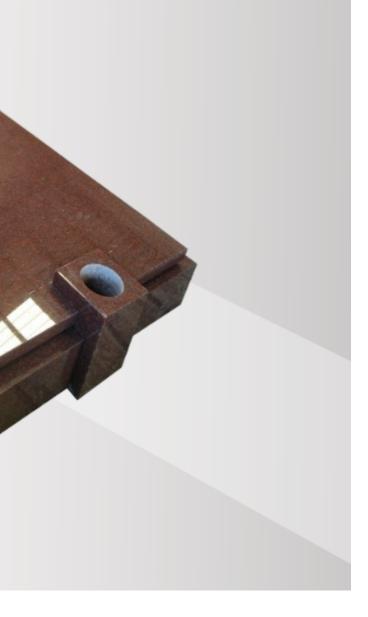

## **Dimensions**

Height: 42" Width: 40" Depth: 15"

Round Top with a hole & round edges in honed Sea Grey.