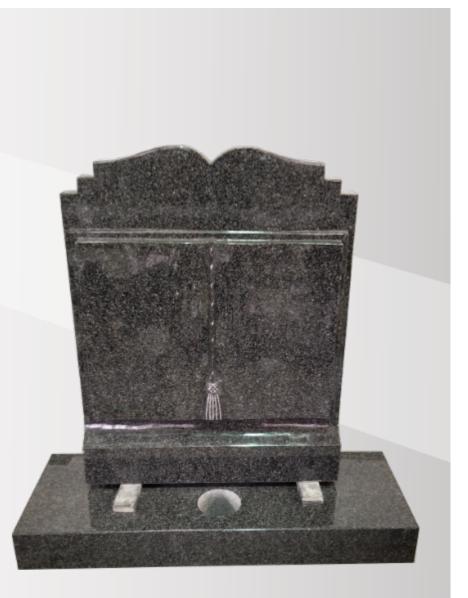

## **Dimensions**

Height: 21" Width: 24" Depth: 12"

Heart with carved roses in polished Bahama Blue. The memorial also has a kerb set (not pictured).

**Dimensions** Height: 35" Width: 2'10" Depth: 12"

Curved book with stepped pages in all polished Black.