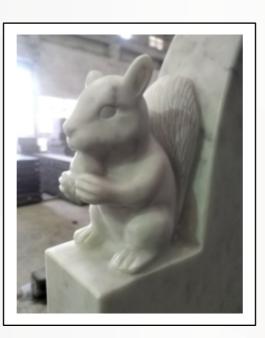

## **Dimensions**

Height: 45" Width: 8'0" Depth: 5'0"

A closer view of the Squirrel carving.

Gothic with a carved Squirrel in honed Carrara Marble.