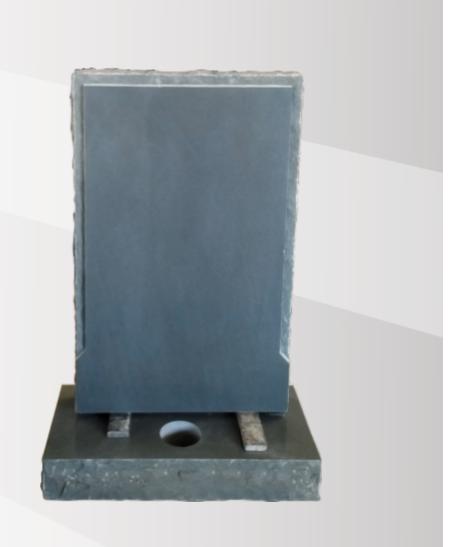

## **Dimensions**

Height: 34" Width: 35" Depth: 12"

Rainbow Bridge Ltd, 3 Clifton Bank, Rotherham, South Yorkshire, S60 2NA. Tel: +44(0)1709 252182

Vertical Book in all polished B.D Grey.

A closer view of the black & white engraved motorbike.