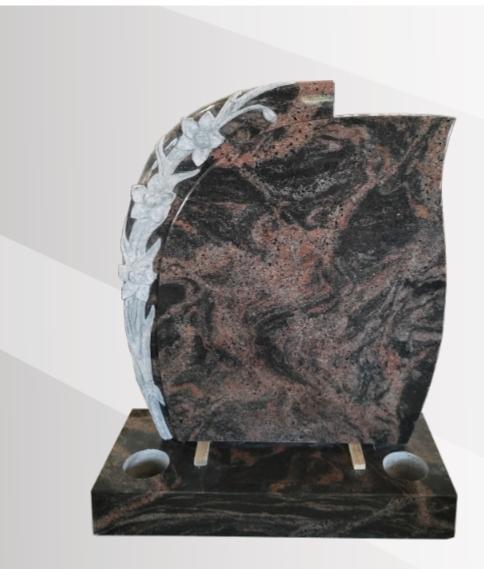

Jane memorial with a flower carving in polished & honed Aurora.

## **Dimensions**

Height: 36" Width: 30" Depth: 12"

Temple with a round foot kerb in polished Bahama Blue and a frame landing & pillars in polished Light Grey.

**Dimensions** 

Height: 45" Width: 3'0" Depth: 7'4"



## **Dimensions**

Height: 34" Width: 35" Depth: 12"

Rainbow Bridge Ltd, 3 Clifton Bank, Rotherham, South Yorkshire, S60 2NA. Tel: +44(0)1709 252182

Vertical Book in all polished B.D Grey.



A closer view of the black & white engraved motorbike.

**Dimensions** 

Height: 24" Width: 24" Depth: 12"

Barrel with a Motorbike engraving and a plinth in polished Blue Pearl.

## **Dimensions**

Height: 42" Width: 2'8" Depth: 1'2"

Rainbow Bridge Ltd, 3 Clifton Bank, Rotherham, South Yorkshire, S60 2NA. Tel: +44(0)