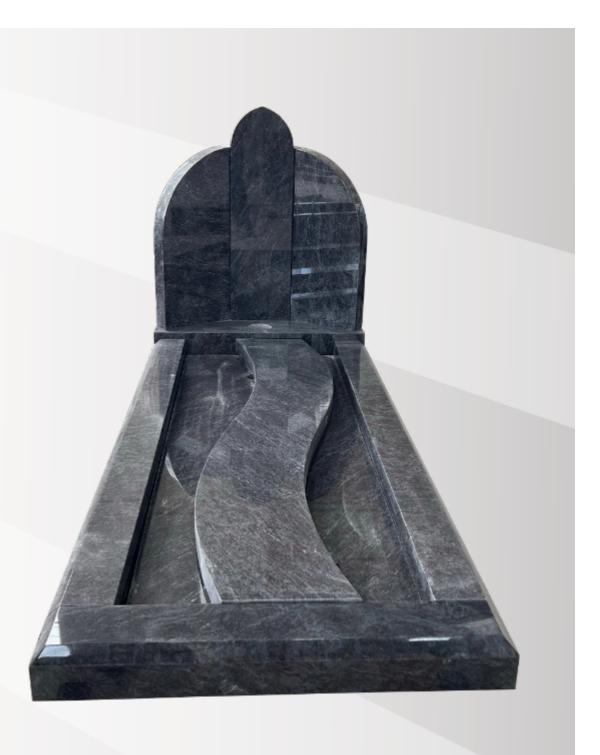

# **Dimensions**

Height: 35" Width: 2'10" Depth: 6'10"

Wings of Heaven with an S-path & infill slab in polished Dark Bahama Blue.