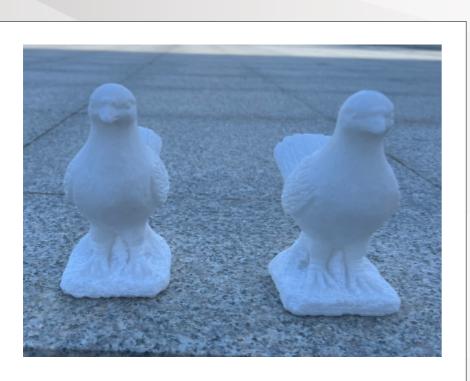

# **Dimensions**

Height: 30" Width: 30" Depth: 15"

Fully carved Doves in Carrara Marble.

Dimensions Height: 6"

Teddy with a collar vase in polished Light Grey.