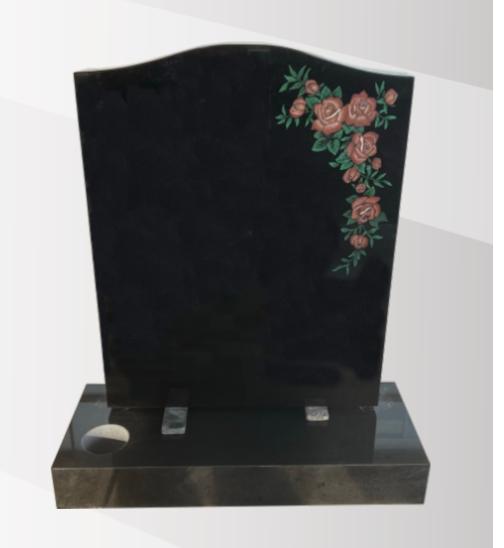

Cross with a sandblast Celtic design in polished Bahama Blue.

#### **Dimensions**

Height: 38" Width: 34" Depth: 12"

Double head stone with rounded sides and a circle cut-out in polished Bahama Blue.

## **Dimensions**

Height: 3'6" Width: 38" Depth: 12"



**Dimensions** Height: 34" Width: 30" Depth: 12"



Oval shape with a splay base in polished Bahama Blue.



Ogee with pitched sides and a matching base in polished Sea Grey.

# **Dimensions**

Height: 30" Width: 30" Depth: 12"

Cross with a riser in polished B.D. Dark Grey.

**Dimensions** Height: 3'2" Width: 24" Depth: 12"





Rainbow Bridge Ltd, 3 Clifton Bank, Rotherham, South Yorkshire, S60 2NA. Tel: +44(0)1709 252182

Ogee with a colour rose engraving in polished Black.

# **Dimensions**

Height: 34" Width: 30" Depth: 12"





A closer view of the engraved Angel.

Ogee & vases with a black & white Angel engraving in polished Black.





Arc Top with a matching base & splay foot kerb in polished Sea Grey and sub kerbs in polished Light Grey.

# **Dimensions**

Height: 38" Width: 42" Depth: 36"

Wedge book with a polished cord & tassel in Sea Grey.

### **Dimensions**

Height: 4" Width: 18" Depth: 18"



Width: 12" Depth: 12"



Heart Vase and base in polished Blue Pearl.

# **Dimensions**

Height: 11"

Diner with a splay base, infill slab & half Ogee foot kerbs in polished Bahama Blue.

# **Dimensions**

He