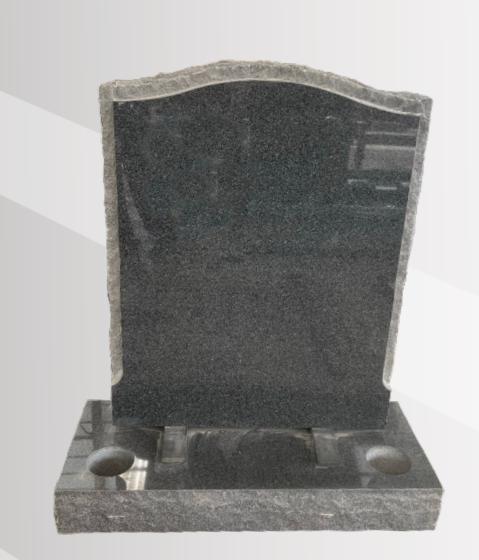

## **Dimensions**

Height: 3'6" Width: 38" Depth: 12"

**Dimensions** Height: 34" Width: 30" Depth: 12"

Oval shape with a splay base in polished Bahama Blue.

Ogee with pitched sides and a matching base in polished Sea Grey.