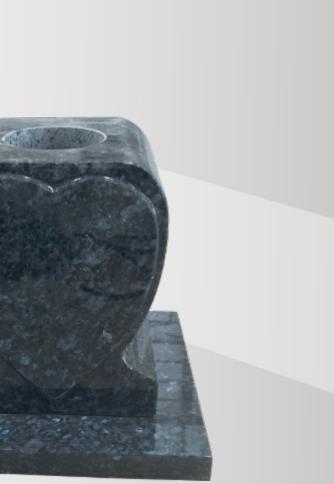

### **Dimensions**

Height: 4" Width: 18" Depth: 18"

Width: 12" Depth: 12"

Heart Vase and base in polished Blue Pearl.