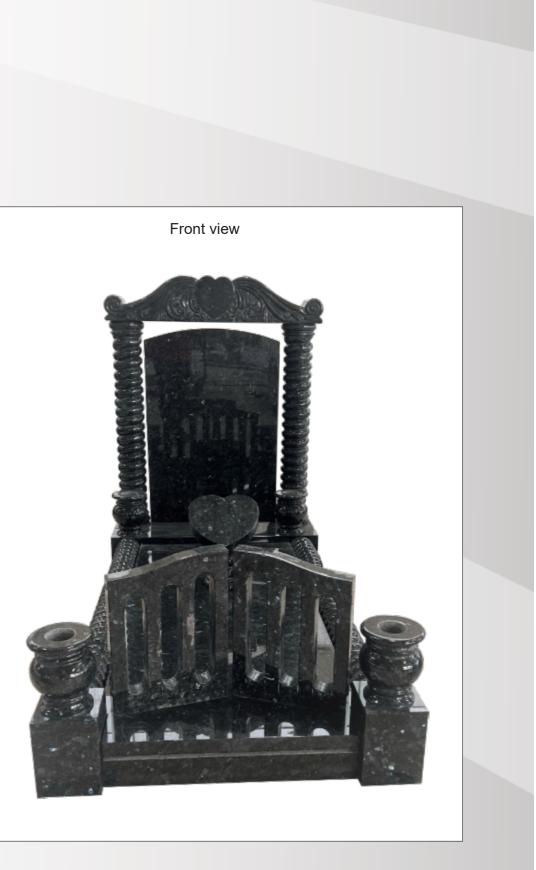

# **Dimensions**

Height: 14" Width: 16" Depth: 8"

Temple with twisted pillars and a heart & scroll cap. The memorial also has twisted side kerbs, turn vases a heart plaque and gates in all polished Emerald Green.

## **Dimensions**

Height: 48" Width: 36" Depth: 72"

We hope you have enjoyed our showcase, if you would like to submit an order for quotation or have any questions please contact us either via telephone on 01709 252182, fax on 01709 378904 or via email by either replying to this or info@rainbowbridgememorials.co.uk.