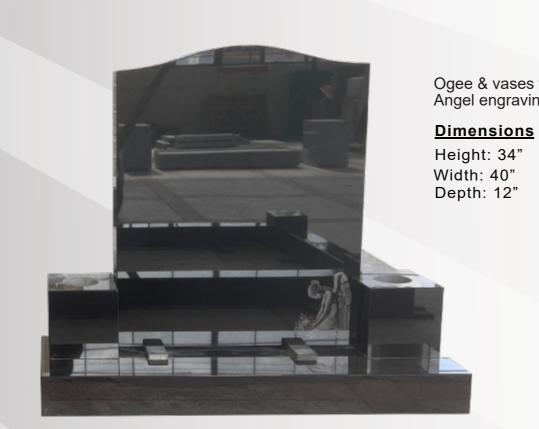

# **Dimensions**

Height: 34" Width: 30" Depth: 12"

A closer view of the engraved Angel.

Ogee & vases with a black & white Angel engraving in polished Black.

Arc Top with a matching base & splay foot kerb in polished Sea Grey and sub kerbs in polished Light Grey.