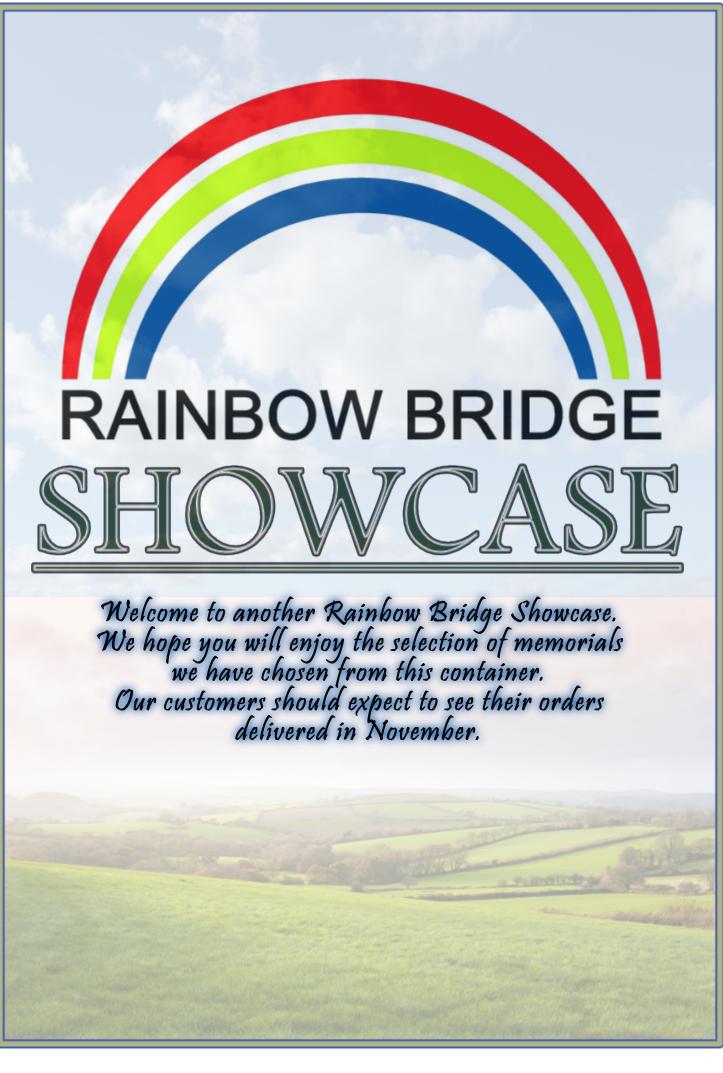

Cross with a sandblast Celtic design in polished Bahama Blue.

#### **Dimensions**

Height: 38" Width: 34" Depth: 12"

Double head stone with rounded sides and a circle cut-out in polished Bahama Blue.