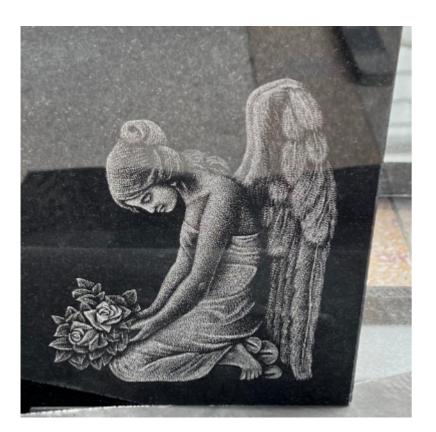

# **Dimensions**

Height: 34" Width: 30" Depth: 12"

A closer view of the engraved Angel.

Ogee & vases with a black & white Angel engraving in polished Black.

Arc Top with a matching base & splay foot kerb in polished Sea Grey and sub kerbs in polished Light Grey.