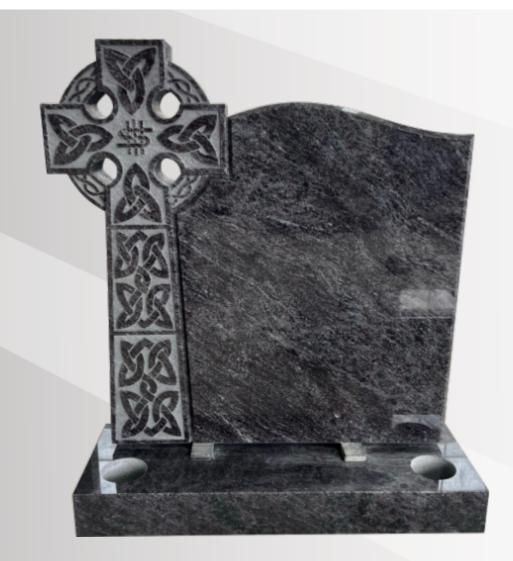

#### **Dimensions**

Height: 38" Width: 34" Depth: 12"

Double head stone with rounded sides and a circle cut-out in polished Bahama Blue.

## **Dimensions**

Height: 3'6" Width: 38" Depth: 12"

**Dimensions** Height: 34" Width: 30" Depth: 12"

Oval shape with a splay base in polished Bahama Blue.

Ogee with pitched sides and a matching base in polished Sea Grey.