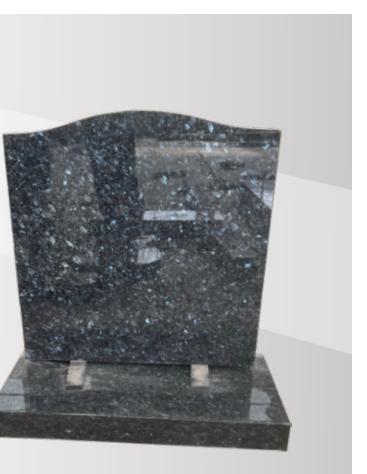

# **Dimensions**

Height: 2'10" Width: 2'6" Depth: 12"

Ogee in polished Blue Pearl.