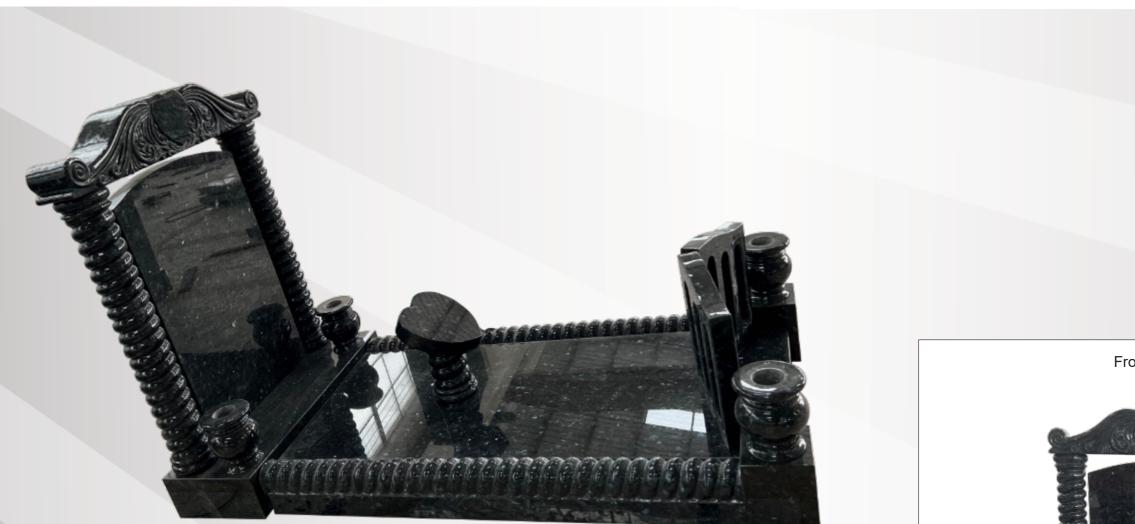

# **Dimensions**

Height: 14" Width: 16" Depth: 8"

Temple with twisted pillars and a heart & scroll cap. The memorial also has twisted side kerbs, turn vases a heart plaque and gates in all polished Emerald Green.

## **Dimensions**

Height: 48" Width: 36" Depth: 72"

We hope you have enjoyed our showcase, if you would like to submit an order for quotation or have any questions please contact us either via telephone on 01709 252182, fax on 01709 378904 or via email by either replying to this or info@rainbowbridgememorials.co.uk.