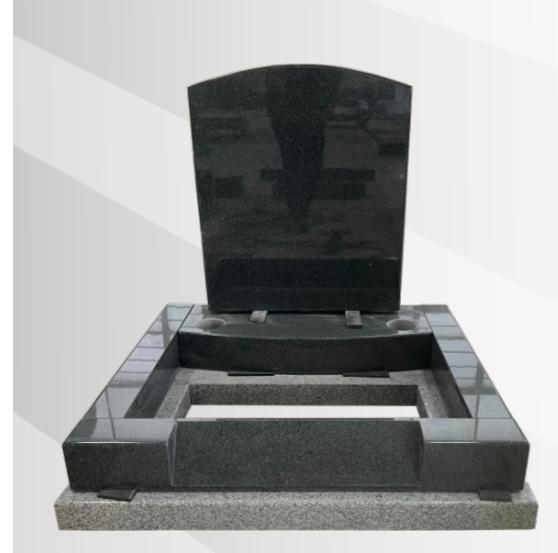

## **Dimensions**

Height: 3'6" Width: 38" Depth: 12"

**Dimensions** Height: 34" Width: 30" Depth: 12"

Oval shape with a splay base in polished Bahama Blue.

Ogee with pitched sides and a matching base in polished Sea Grey.