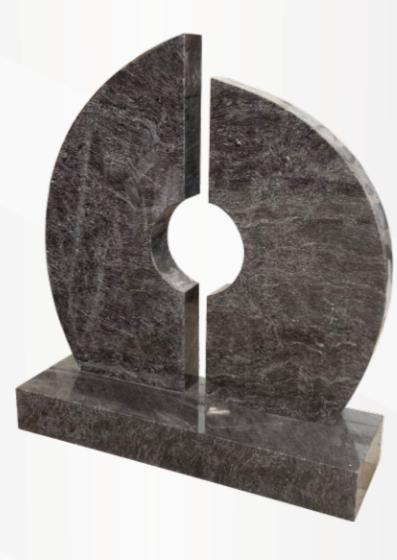

## **Dimensions**

Height: 3'6" Width: 38" Depth: 12"

**Dimensions** Height: 34" Width: 30" Depth: 12"

Oval shape with a splay base in polished Bahama Blue.

Ogee with pitched sides and a matching base in polished Sea Grey.