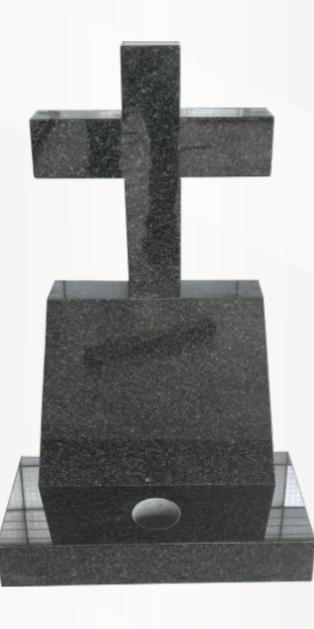

# **Dimensions**

Height: 30" Width: 30" Depth: 12"

Cross with a riser in polished B.D. Dark Grey.

**Dimensions** Height: 3'2" Width: 24" Depth: 12"

Rainbow Bridge Ltd, 3 Clifton Bank, Rotherham, South Yorkshire, S60 2NA. Tel: +44(0)1709 252182