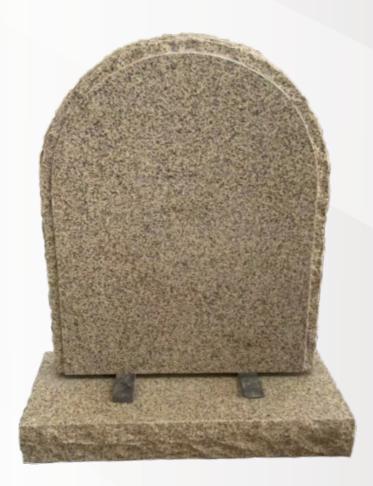

#### **Dimensions**

Height: 34" Width: 34" Depth: 12"

Round Top with rustic sides and a matching base in honed Yellow.