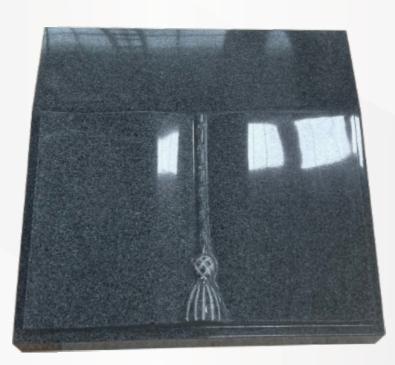

# **Dimensions**

Height: 38" Width: 42" Depth: 36"

Wedge book with a polished cord & tassel in Sea Grey.