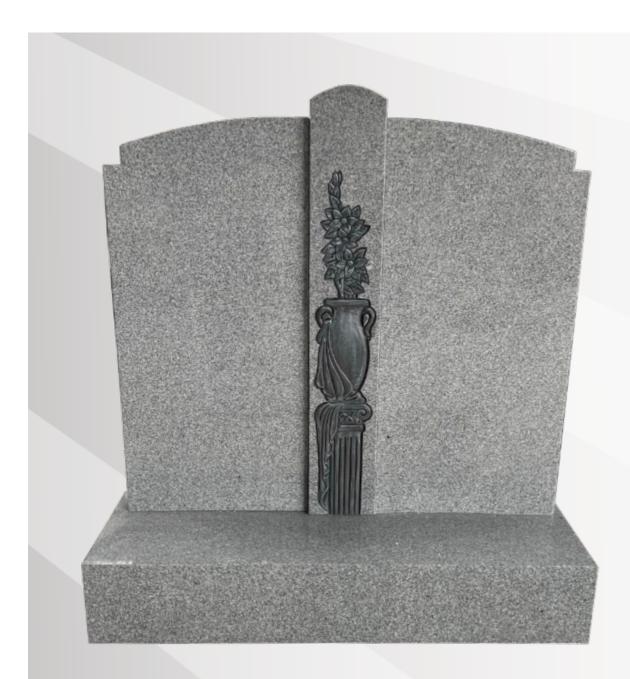

# **Dimensions**

Height: 42" Width: 30" Depth: 6'6"

Curved top with a carved flower & vase design. The flower has been given an antique finish.