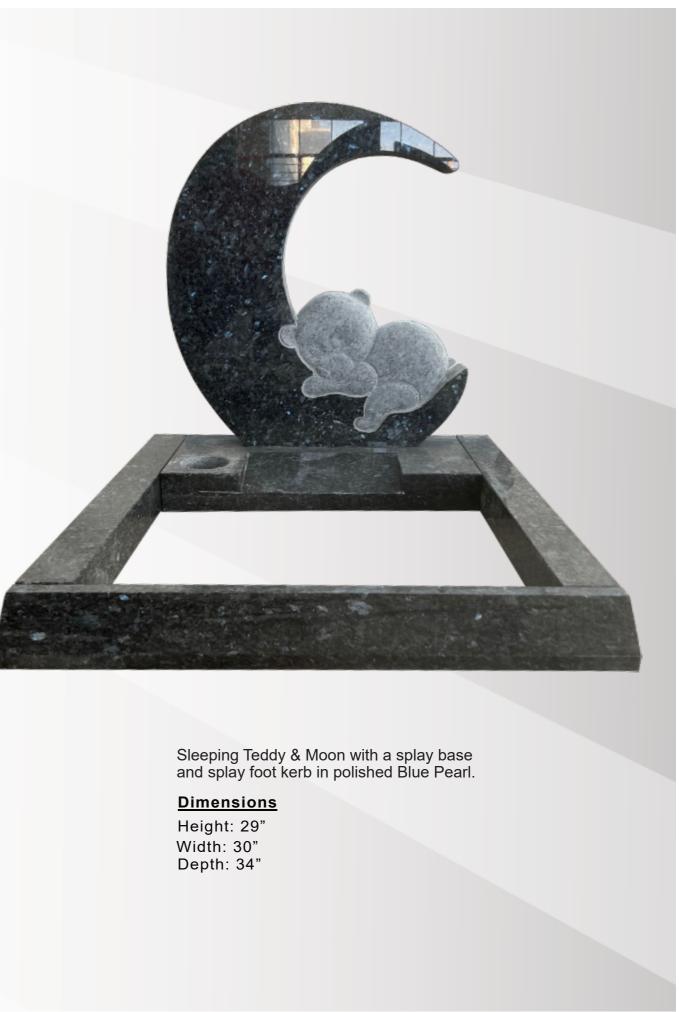

# **Dimensions**

Height: 35" Width: 2'10" Depth: 6'10"

Wings of Heaven with an S-path & infill slab in polished Dark Bahama Blue.