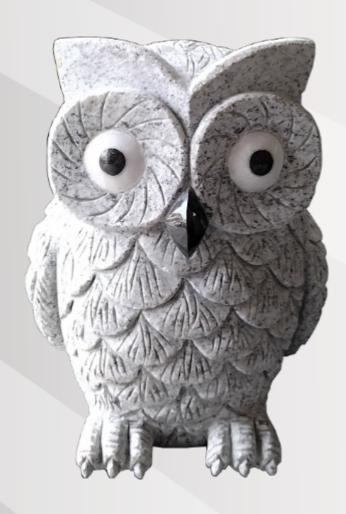

#### **Dimensions**

Height: 38" Width: 35" Depth: 85"

Fully carved Owl in Light Grey.