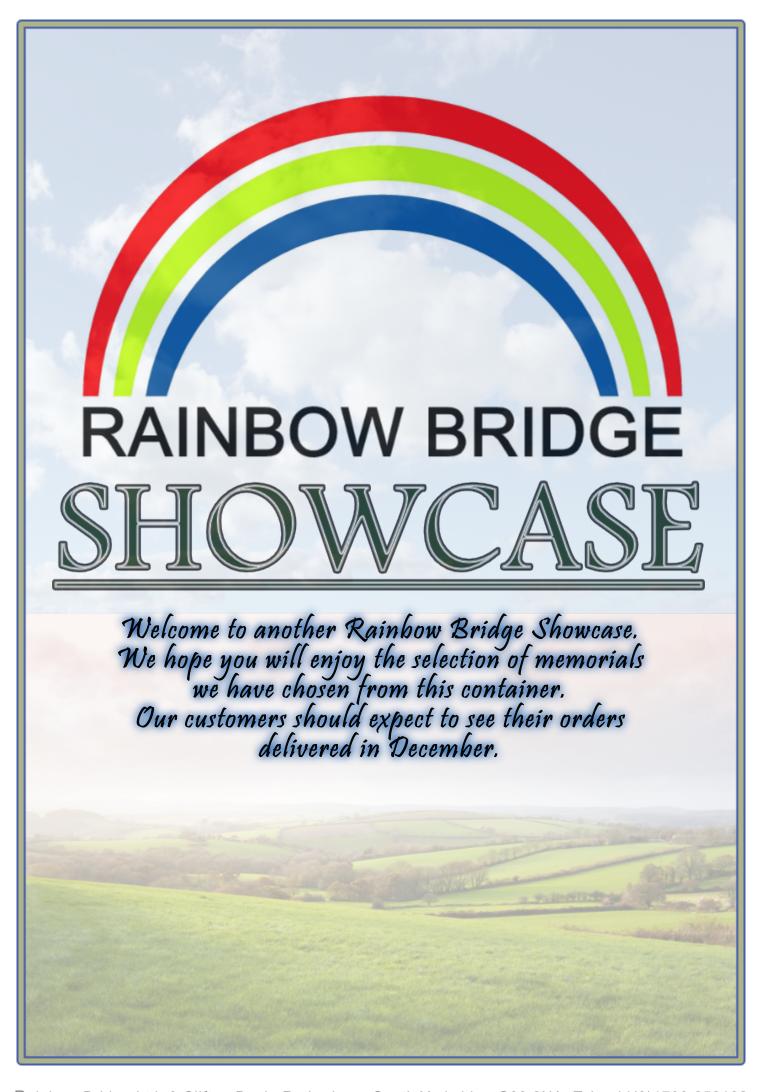

Cross with a sandblast Celtic design and rustic sides in polished Bahama Blue.

## **Dimensions**

Height: 34" Width: 30" Depth: 12" Ogee with pitched sides in polished Sea Grey.

# **Dimensions**

Height: 2'6" Width: 2'0" Depth: 12"





Cloud with a curved base in polished & honed Sea Grey.

# **Dimensions**

Height: 24" Width: 24" Depth: 12"



Victoria in polished Sea Grey.

#### **Dimensions**

Height: 2'10" Width:2'6" Depth: 12" Victoria with a plinth in polished Ruby Red.

# **Dimensions**

Height: 38" Width:2'8" Depth: 1'2"





Gothic in Polished Sea Grey.

## **Dimensions**

Height: 3'0" Width:2'6" Depth: 12"



Ogee in polished Ruby Red.

# **Dimensions**

Height: 2'6" Width:2'0" Depth: 12" Book in all polished S. A Dark Grey.

## **Dimensions**

Height: 19" Width:27" Depth: