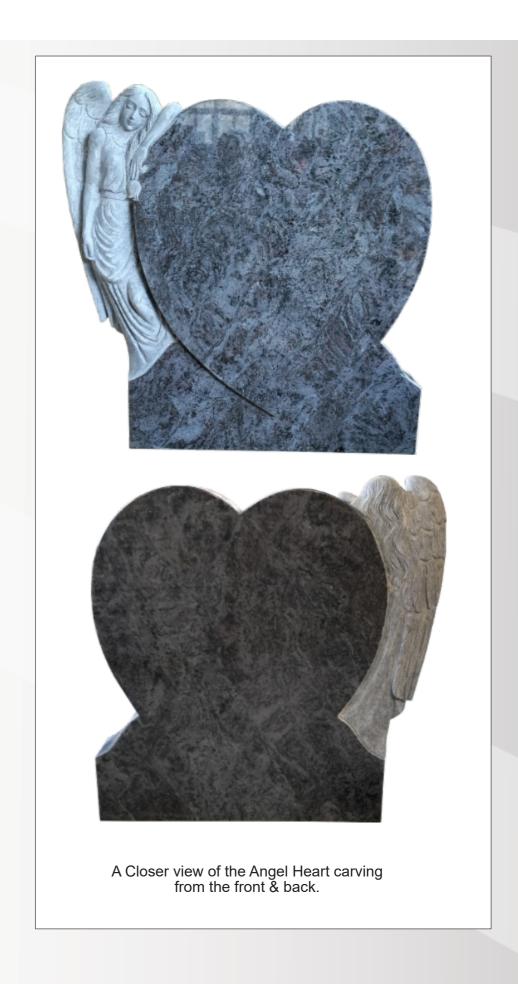

## **Dimensions**

Height: 2'6" Width: 2'0" Depth: 12"

Angel Heart with a kerb set in polished Bahama Blue.

## **Dimensions**

Height: 34" Width:34" Depth: 82"

Small Ogee with 12" deep vases with a cut-out section in polished Sea Grey.