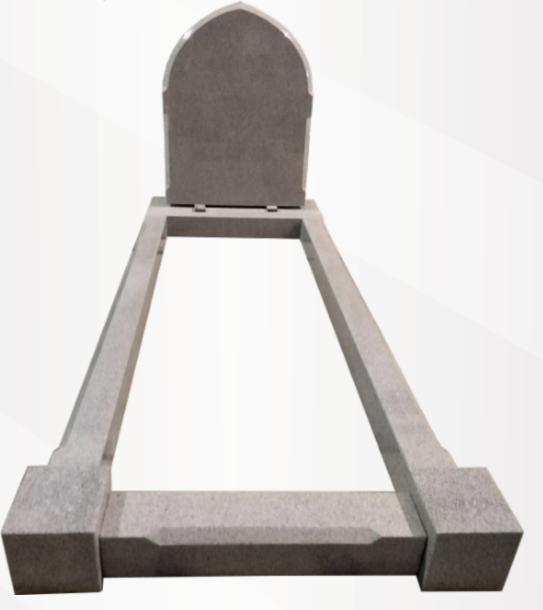

# **Dimensions**

Height: 10"

Gothic with a chamfer and a matching kerb set in polished Light Grey.