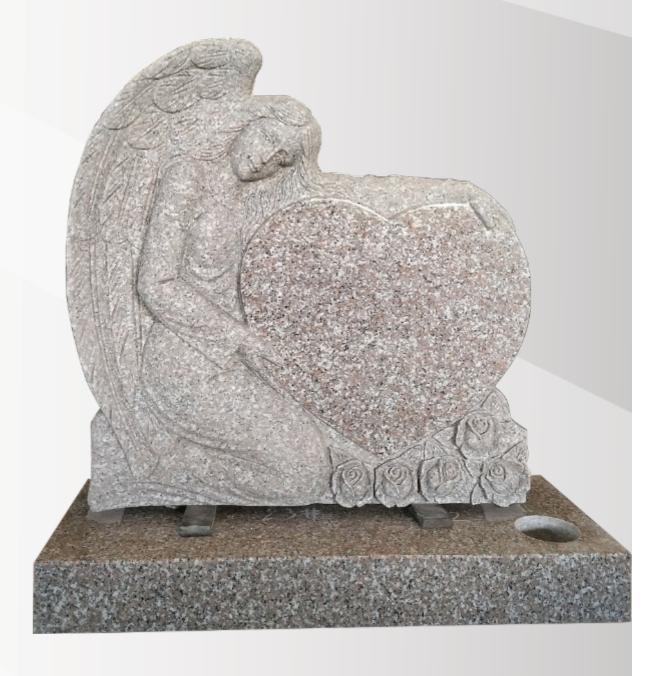

# **Dimensions**

Height: 34" Width: 34" Depth: 13" Angel Heart with carved roses in polished Pink.

## **Dimensions**

Height: 34" Width: 34" Depth: 13"