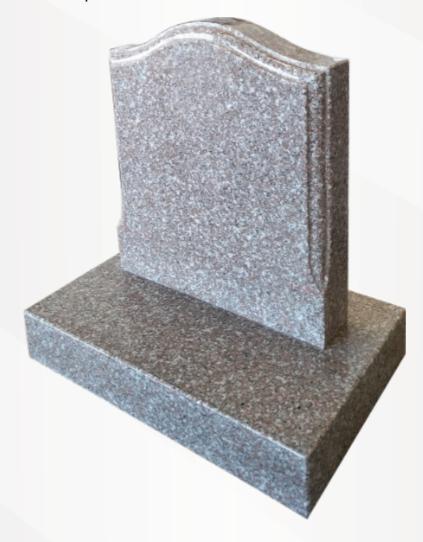

# **Dimensions**

Height: 24" Width: 24" Depth: 12"

Victoria in polished Sea Grey.