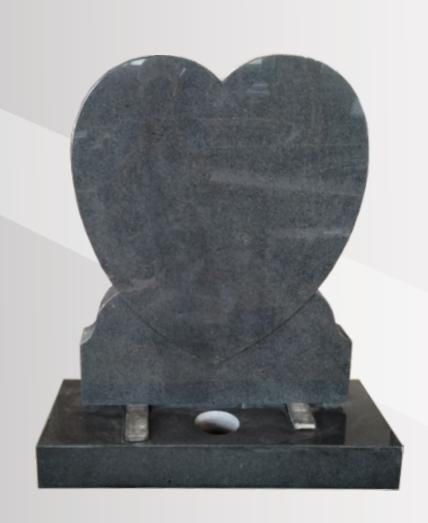

## **Dimensions**

Height: 2'6" Width: 2'0" Depth: 12"

Angel Heart with a kerb set in polished Bahama Blue.