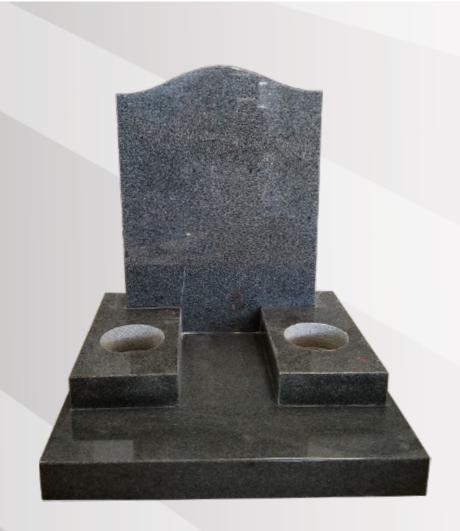

# **Dimensions**

Height: 24" Width: 24" Depth: 12"

Victoria in polished Sea Grey.