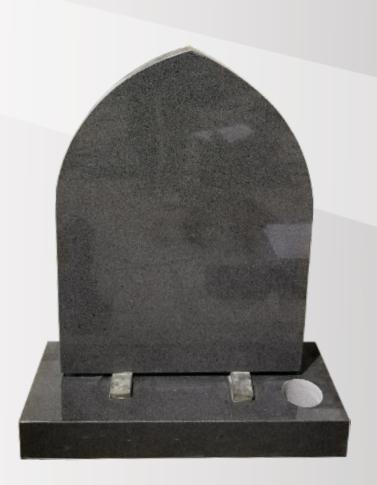

# **Dimensions**

Height: 38" Width:2'8" Depth: 1'2"

Gothic in Polished Sea Grey.