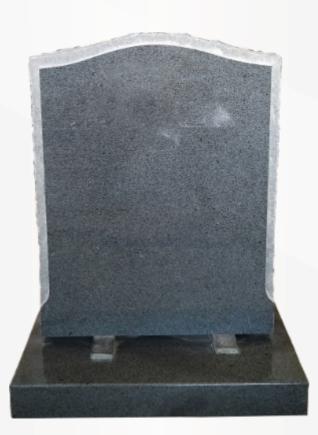

# **Dimensions**

Height: 2'6" Width: 2'0" Depth: 12"

Cloud with a curved base in polished & honed Sea Grey.