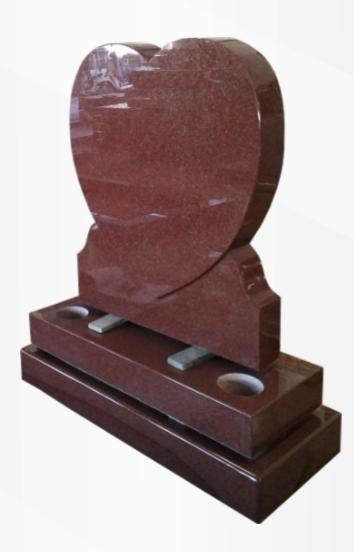

# **Dimensions**

Height: 34" Width: 34" Depth: 13" Angel Heart with carved roses in polished Pink.

## **Dimensions**

Height: 34" Width: 34" Depth: 13"