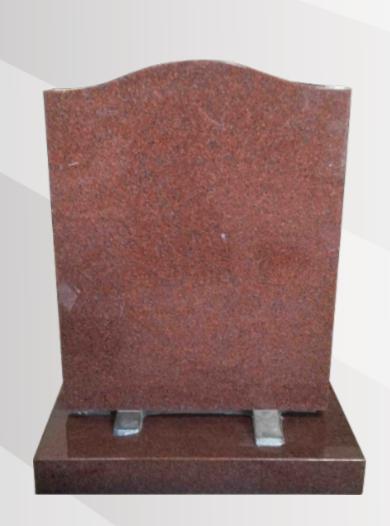

## **Dimensions**

Height: 3'0" Width:2'6" Depth: 12"

Ogee in polished Ruby Red.