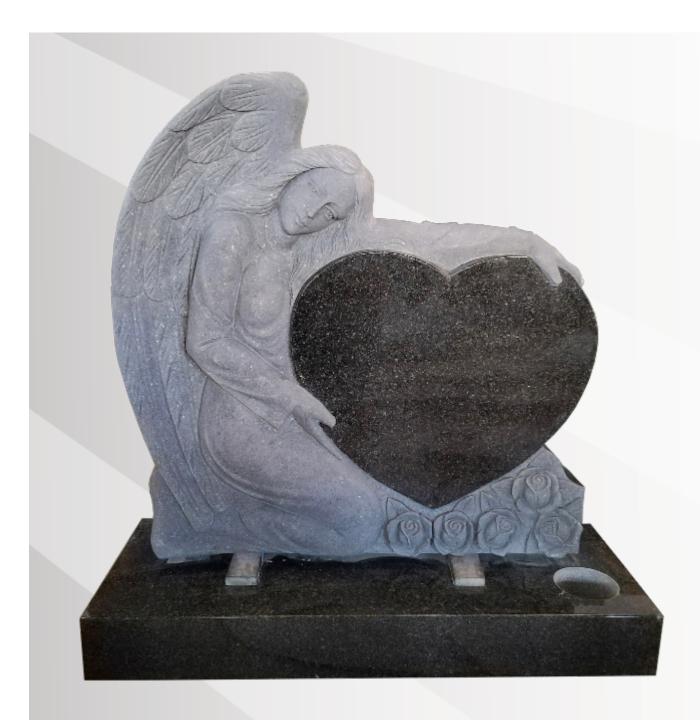

#### **Dimensions**

Height: 12" Width: 12" Depth: 6"

Angel Heart with carved roses in polished S.A Dark Grey.

# **Dimensions**

Height: 34" Width: 34" Depth: 13" Angel Heart with carved roses in polished Pink.

## **Dimensions**

Height: 34" Width: 34" Depth: 13"