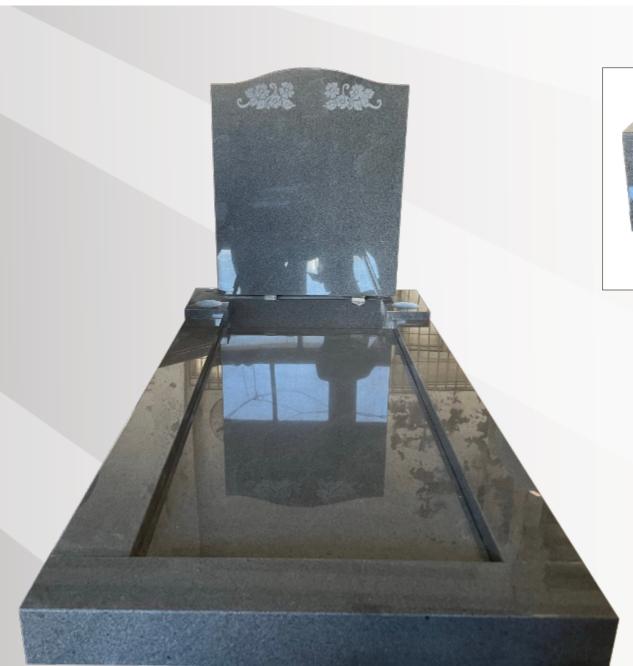

## **Dimensions**

Height: 34" Width: 30" Depth: 12" Ogee with pitched sides in polished Sea Grey.