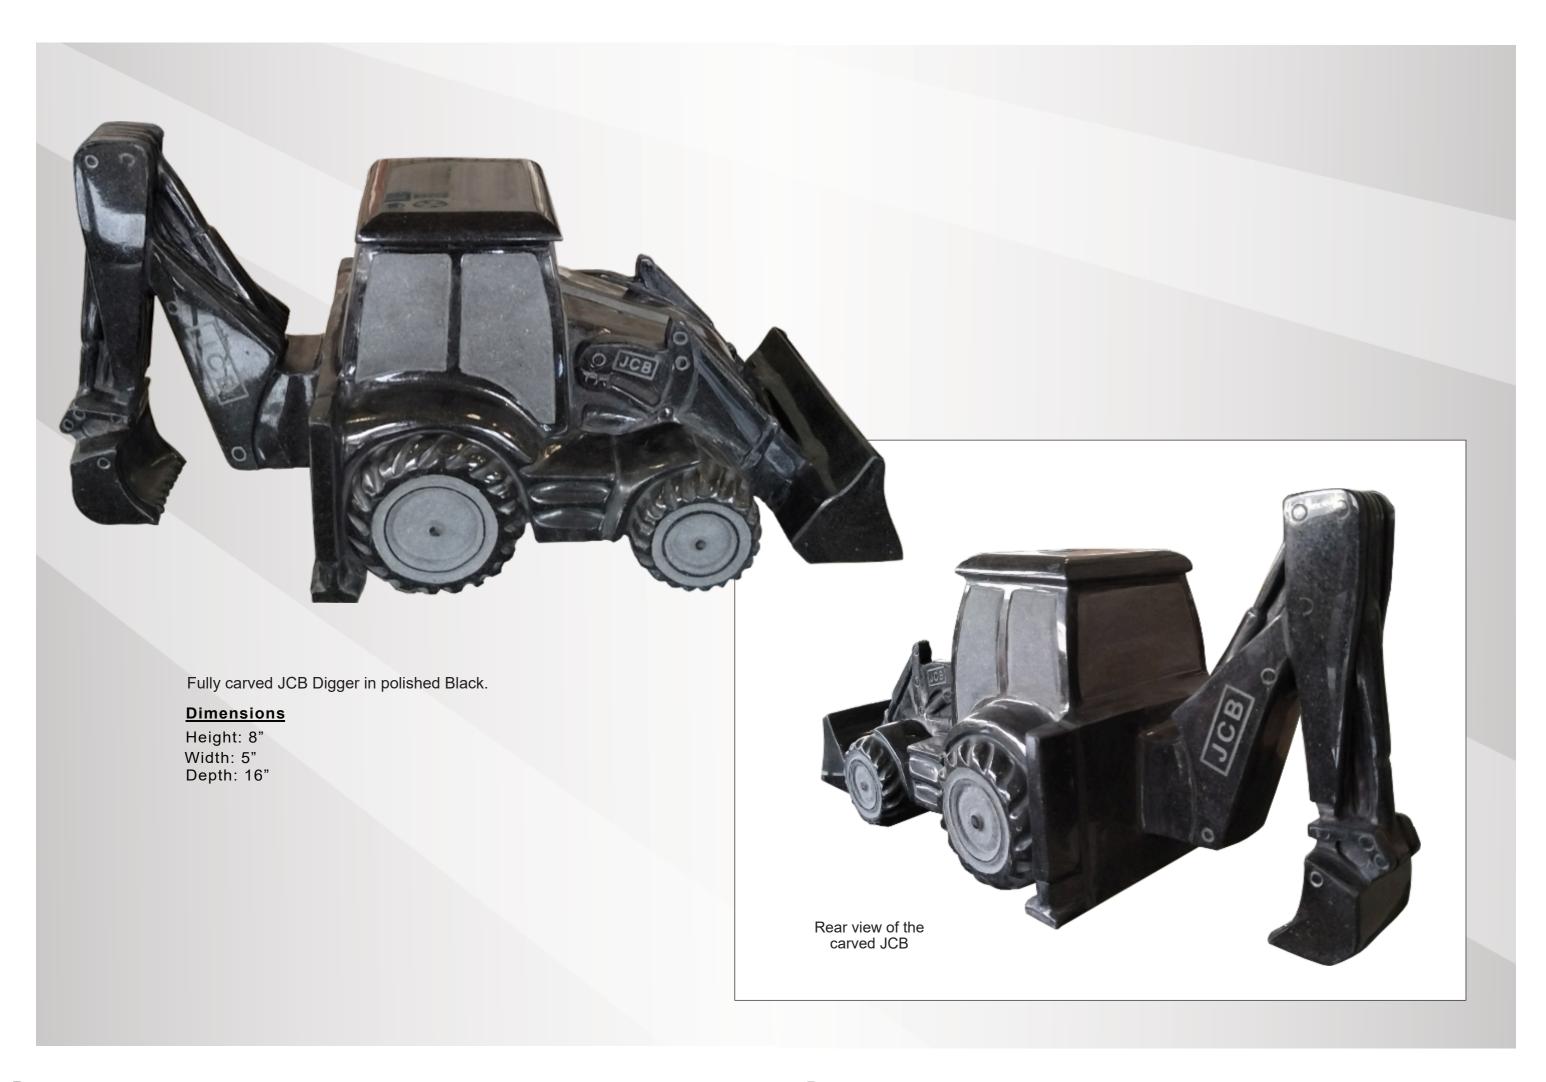

#### **Dimensions**

Height: 38" Width: 35" Depth: 85"

Fully carved Owl in Light Grey.

# **Dimensions**

Height: 10"

Gothic with a chamfer and a matching kerb set in polished Light Grey.