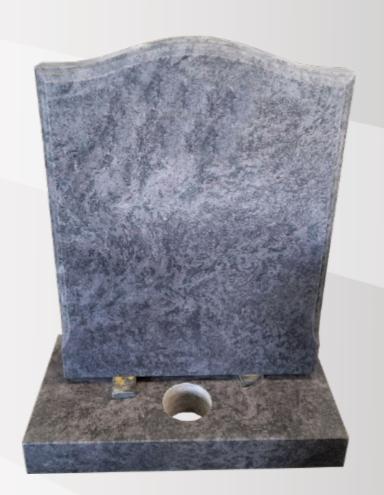

# **Dimensions**

Height: 24" Width: 24" Depth: 12"

Victoria in polished Sea Grey.