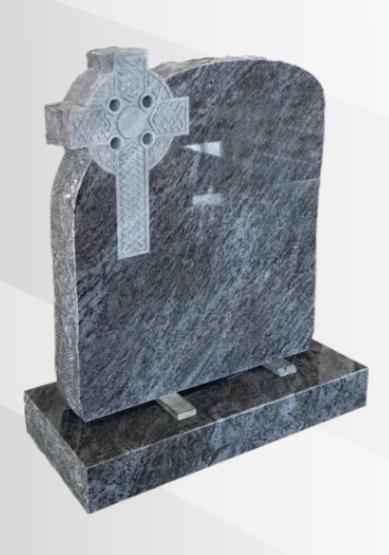

# **Dimensions**

Height: 38" Width:2'8" Depth: 1'2"

Gothic in Polished Sea Grey.