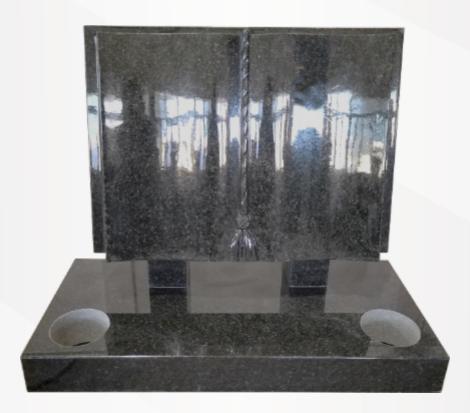

# **Dimensions**

Height: 2'6" Width:2'0" Depth: 12" Book in all polished S. A Dark Grey.