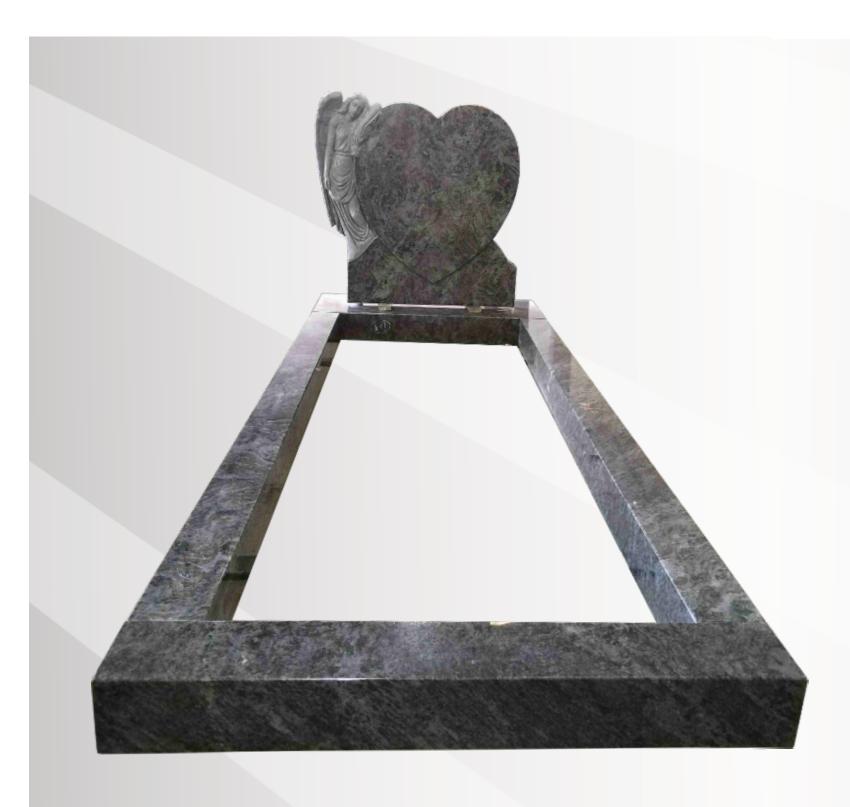

## **Dimensions**

Height: 2'6" Width: 2'0" Depth: 12"

Angel Heart with a kerb set in polished Bahama Blue.

## **Dimensions**

Height: 34" Width:34" Depth: 82"

Small Ogee with 12" deep vases with a cut-out section in polished Sea Grey.