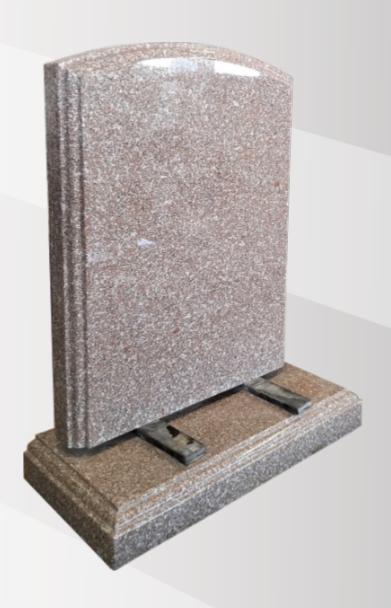

## **Dimensions**

Height: 19" Width:27" Depth: 12"

Arc Top with a moulded edge & matching base in polished Pink.