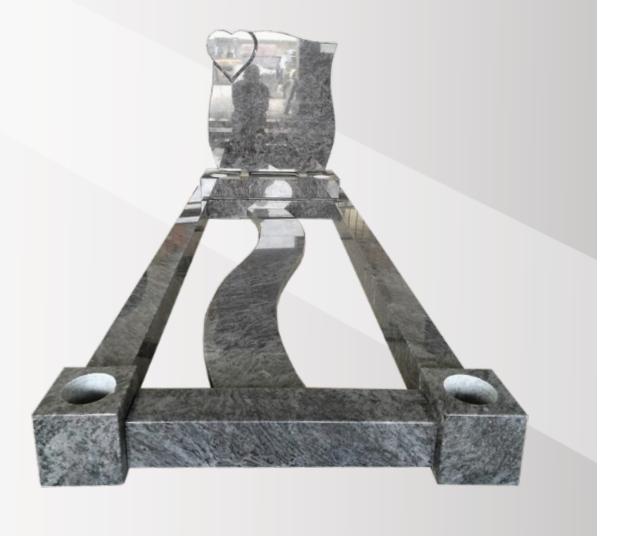

## **Dimensions**

Height: 2'6" Width: 2'0" Depth: 12"

Angel Heart with a kerb set in polished Bahama Blue.