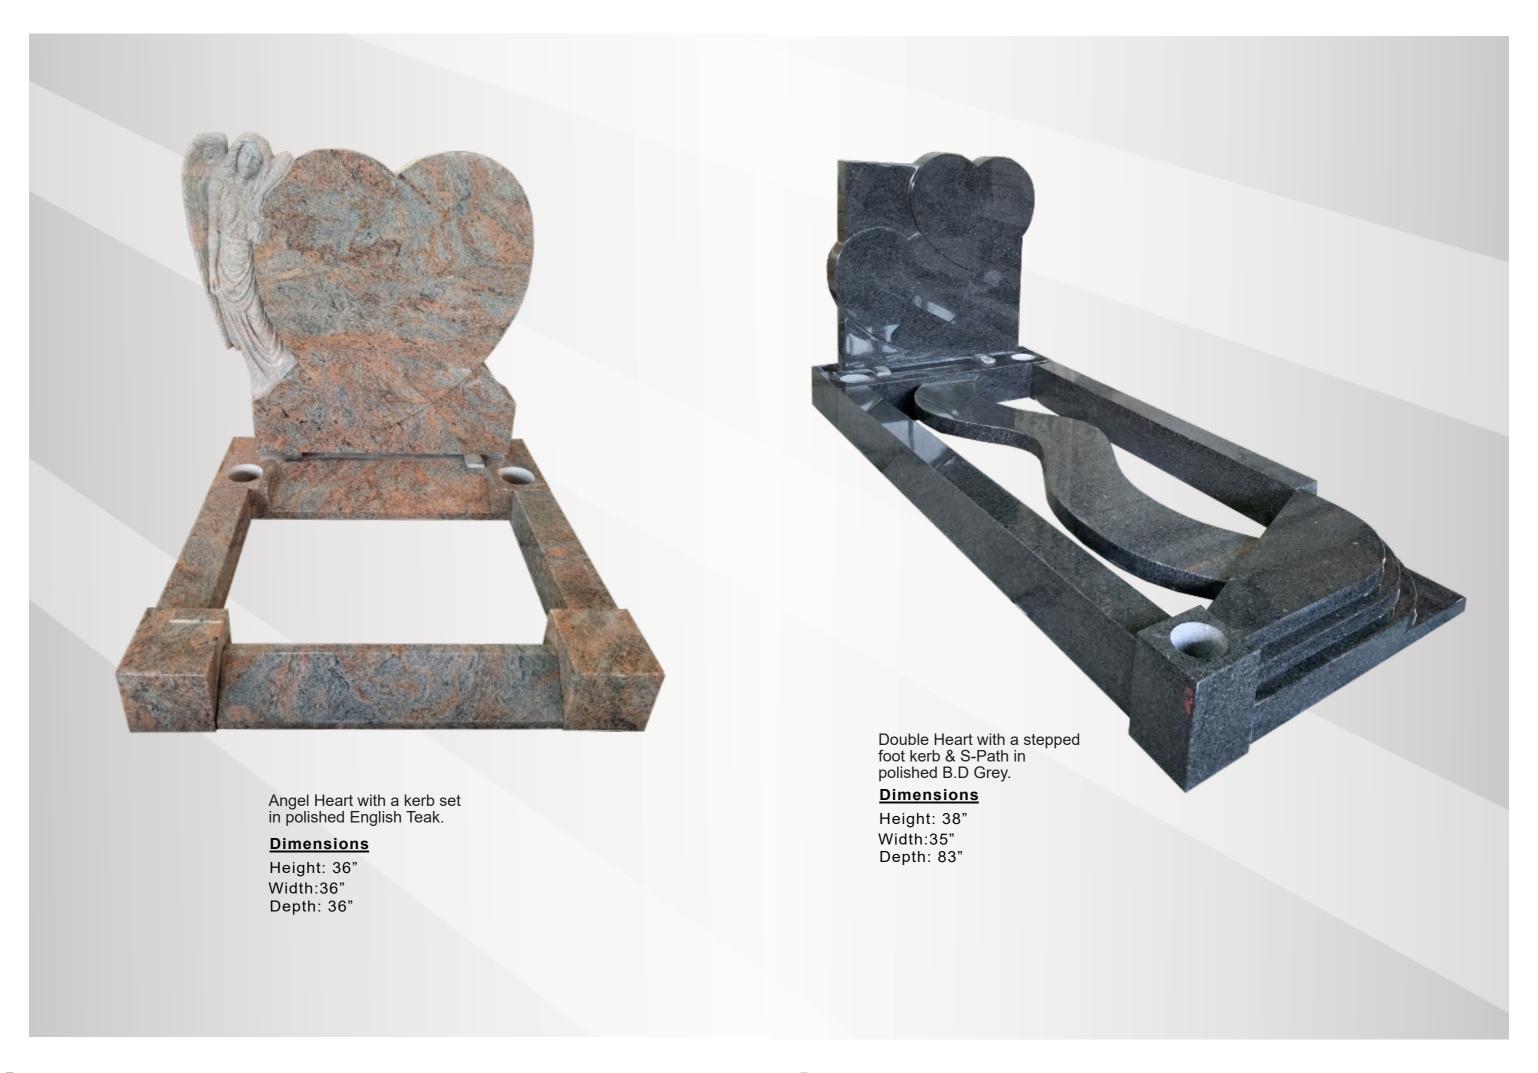

## **Dimensions**

Height: 2'6" Width: 2'0" Depth: 12"

Angel Heart with a kerb set in polished Bahama Blue.

## **Dimensions**

Height: 34" Width:34" Depth: 82"

Small Ogee with 12" deep vases with a cut-out section in polished Sea Grey.