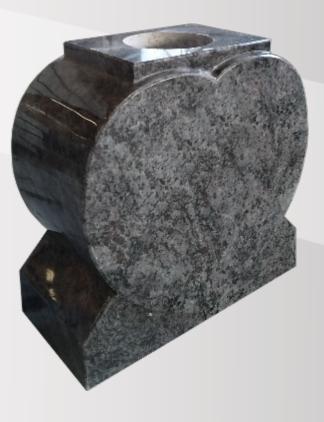

#### **Dimensions**

Height: 37" Width: 34" Depth: 82"

Heart Vase in polished Bahama Blue.