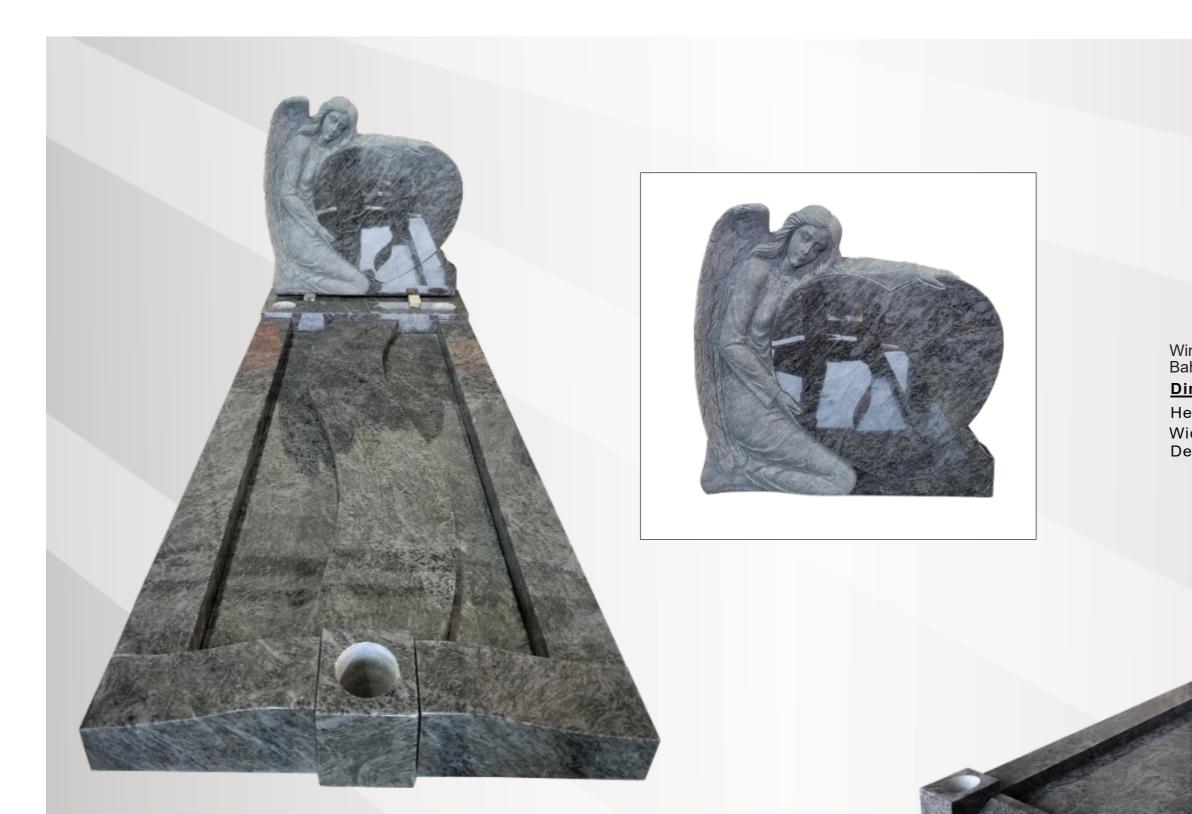

# **Dimensions**

Height: 3'6" Width: 2'10"

Angel Heart with half Ogee foot kerbs in polished Bahama Blue.