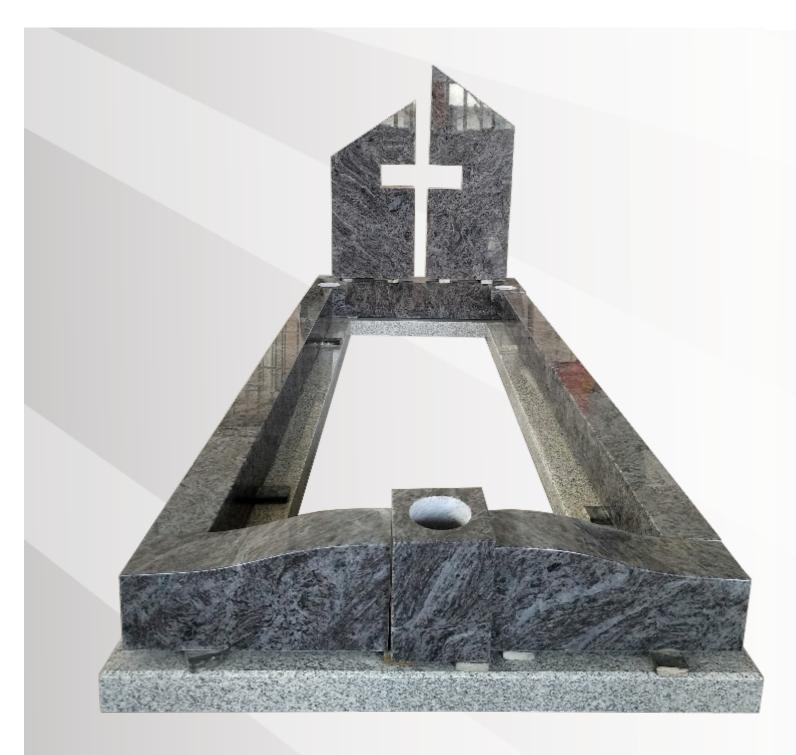

# <u>Dimensions</u>

Height: 39" Width: 2'11" Depth: 6'0"

Cross with half Ogee foot kerbs in polished Bahama Blue and sub kerbs in polished Light Grey.

#### **Dimensions**

Height: 44.5" Width: 3'3" Depth: 7'8"