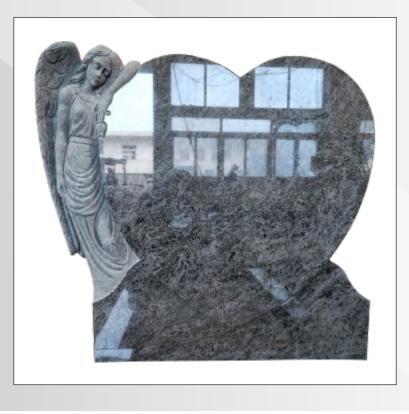

# **Dimensions**

Height: 3'6" Width: 2'10"

Angel Heart with half Ogee foot kerbs in polished Bahama Blue.