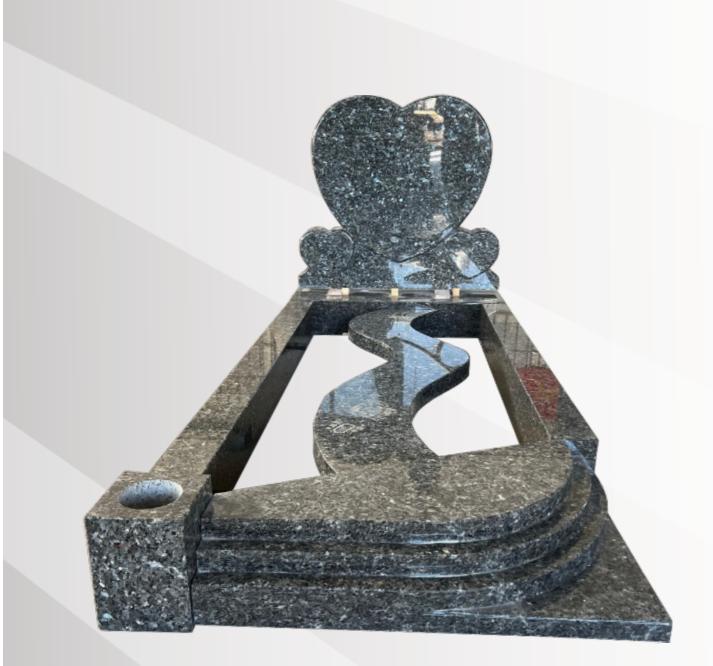

## **Dimensions**

Height: 37" Width: 34" Depth: 81"

Height: 46" Width: 36" Depth: 84"

Triple Heart with a stepped foot kerb and S-path in polished Blue Pearl.