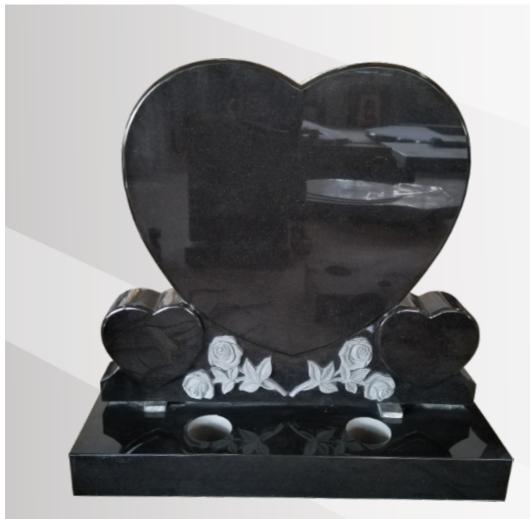

#### **Dimensions**

Height: 2'10" Width: 3'0" Depth: 12"

Heart with plaques and a kerb set in polished Sea Grey and a plinth in polished Light Grey.