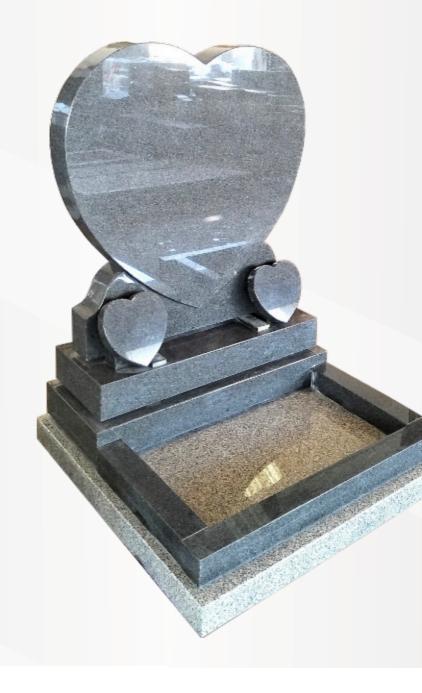

# **Dimensions**

Height: 47" Width: 3'0" Depth: 3'0"

Depth: 1'2"

Ogee with a plinth in polished Aurora.