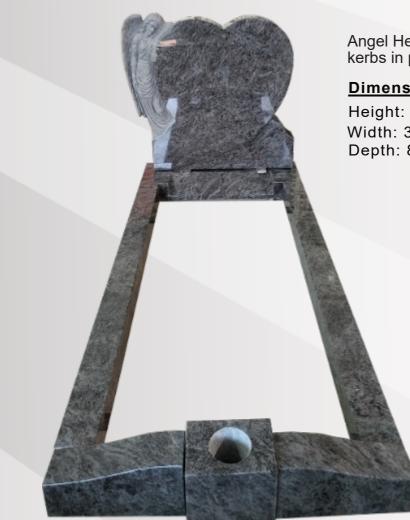

# **Dimensions**

Height: 3'6" Width: 2'10"

Angel Heart with half Ogee foot kerbs in polished Bahama Blue.