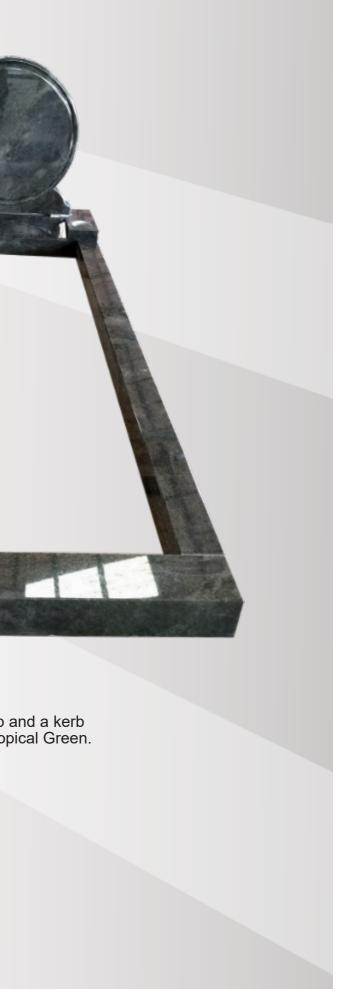

#### **Dimensions**

Height: 36" Width: 35" Depth: 83"

Moulded Oval Top and a kerb set in polished Tropical Green.

**Dimensions** 

Height: 36" Width: 35" Depth: 83"

Small book with curved pages and a sanded cord & tassel in polished Sea Grey.