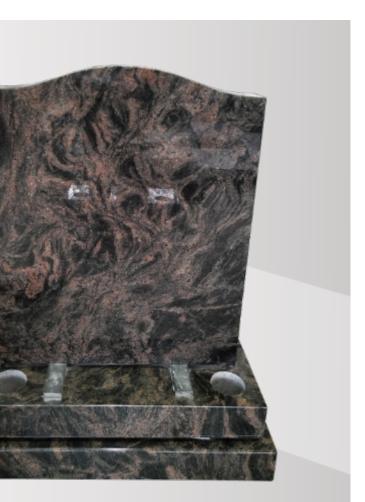

# **Dimensions**

Height: 3'6" Width: 2'10"

Angel Heart with half Ogee foot kerbs in polished Bahama Blue.