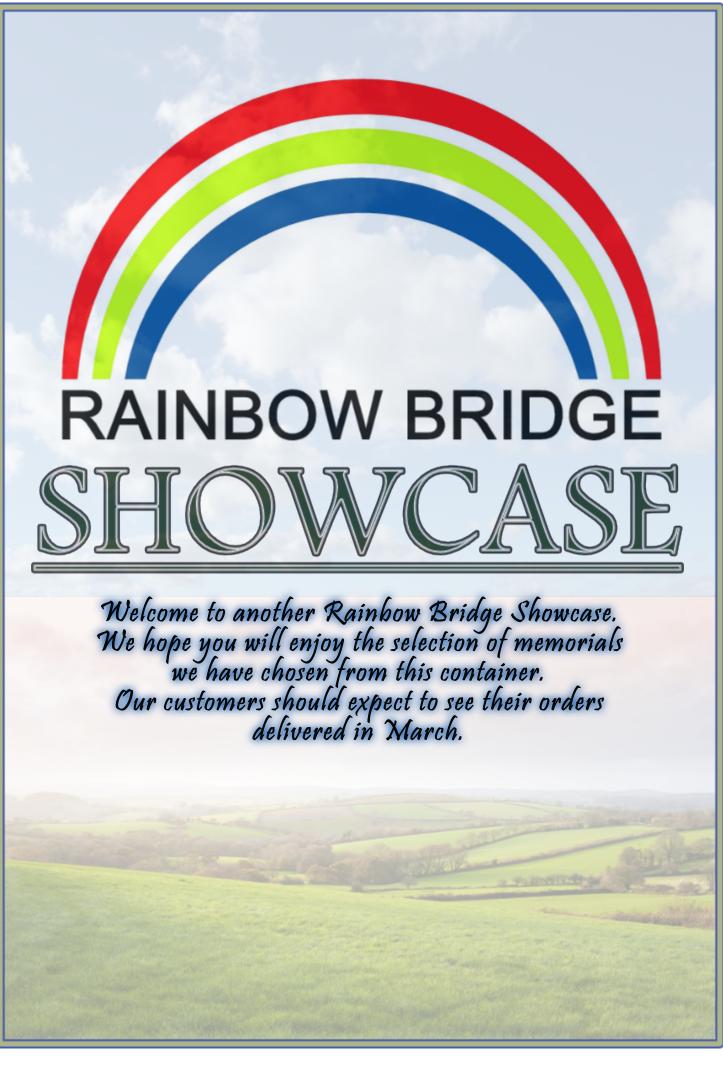

Triple Heart with carved roses in polished Black.

#### **Dimensions**

Height: 2'10" Width: 3'0" Depth: 12"

Heart with plaques and a kerb set in polished Sea Grey and a plinth in polished Light Grey.

# **Dimensions**

Height: 47" Width: 3'0" Depth: 3'0"



Depth: 1'2"



Ogee with a plinth in polished Aurora.

# **Dimensions**

Height: 3'6" Width: 2'10"







Angel Heart with half Ogee foot kerbs in polished Bahama Blue.

## **Dimensions**

Height: 37" Width: 34" Depth: 81"



Height: 46" Width: 36" Depth: 84"





Triple Heart with a stepped foot kerb and S-path in polished Blue Pearl.

#### **Dimensions**

Height: 36" Width: 35" Depth: 83"

Moulded Oval Top and a kerb set in polished Tropical Green.

**Dimensions** 

Height: 36" Width: 35" Depth: 83"





Small book with curved p