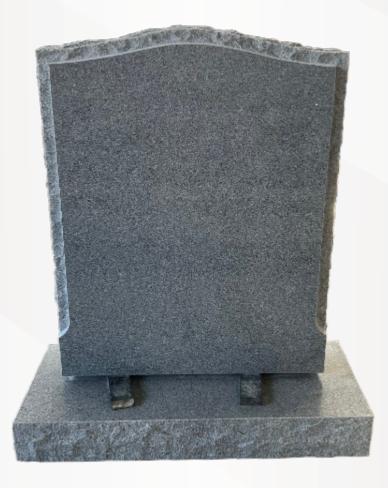

# **Dimensions**

Height: 15" Width: 18" Depth: 12" Rustic edge Ogee with a matching base in polished Abbey Grey.