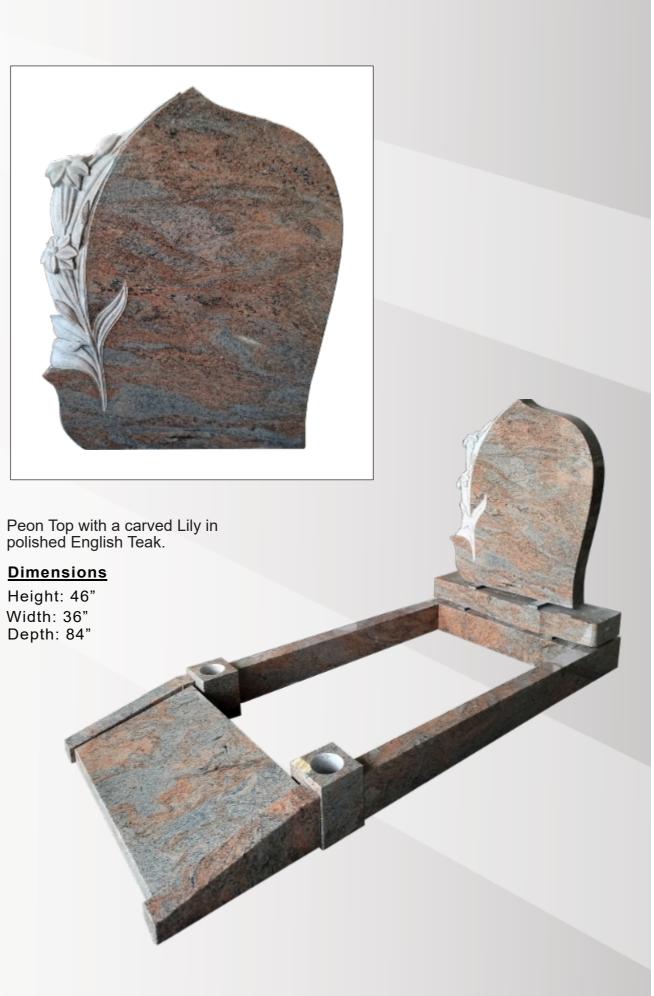

## **Dimensions**

Height: 37" Width: 34" Depth: 81"

Height: 46" Width: 36" Depth: 84"

Triple Heart with a stepped foot kerb and S-path in polished Blue Pearl.