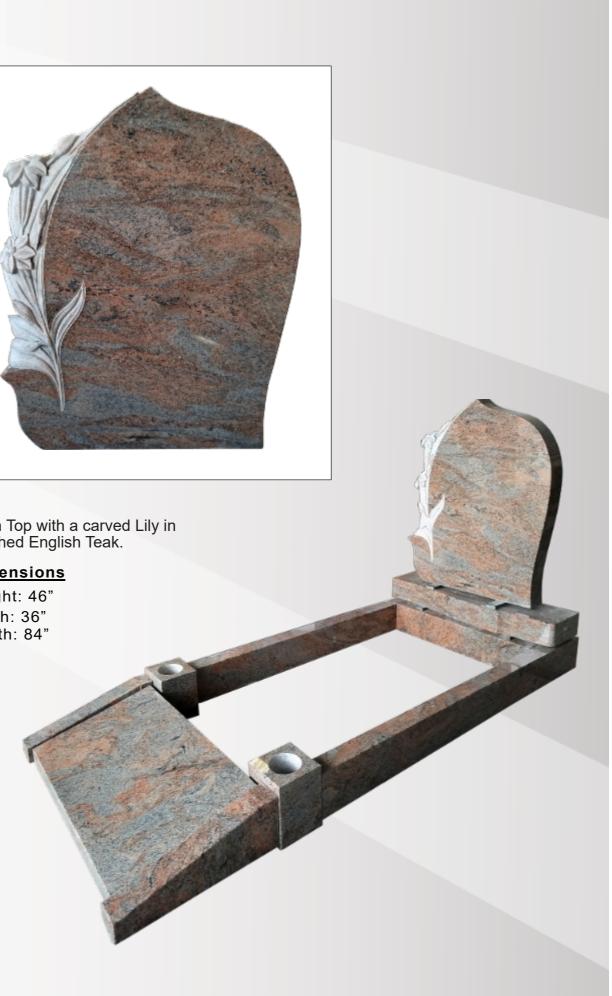

## **Dimensions**

Height: 37" Width: 34" Depth: 81"

Height: 46" Width: 36" Depth: 84"

Triple Heart with a stepped foot kerb and S-path in polished Blue Pearl.