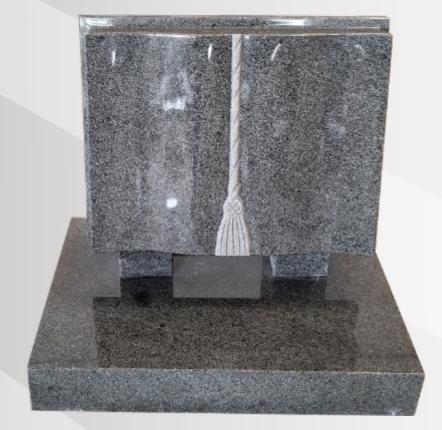

Triple Heart with carved roses in polished Black.

#### **Dimensions**

Height: 2'10" Width: 3'0" Depth: 12"

Heart with plaques and a kerb set in polished Sea Grey and a plinth in polished Light Grey.

# **Dimensions**

Height: 47" Width: 3'0" Depth: 3'0"



Depth: 1'2"



Ogee with a plinth in polished Aurora.

# **Dimensions**

Height: 3'6" Width: 2'10"







Angel Heart with half Ogee foot kerbs in polished Bahama Blue.

## **Dimensions**

Height: 37" Width: 34" Depth: 81"



Height: 46" Width: 36" Depth: 84"





Triple Heart with a stepped foot kerb and S-path in polished Blue Pearl.

#### **Dimensions**

Height: 36" Width: 35" Depth: 83"

Moulded Oval Top and a kerb set in polished Tropical Green.

**Dimensions** 

Height: 36" Width: 35" Depth: 83"





Small book with curved pages and a sanded cord & tassel in polished Sea Grey.

# **Dimensions**

Height: 15" Width: 18" Depth: 12" Rustic edge Ogee with a matching base in polished Abbey Grey.

#### **Dimensions**

Height: 2'10" Width: 2'6" Depth: 12"



Rainbow Bridge Ltd, 3 Clifton Bank, Rotherham, South Yorkshire, S60 2NA. Tel: +44(0)1709 252182



Ogee with rustic sides and a pin line in polished Pink.

### **Dimensions**

Height: 34" Width: 30" Depth: 12" Perry with rustic sides and a splayed foot kerb in polished Bahama Blue.

# Dimensions

Height: 40" Width: 37" Depth: 84"



**Dimensions** 

Height: 3'4" Width: 42" Depth: 60"



Angel Heart with half Ogee foot kerbs, infill slab & S-path in polished Bahama Blue.

# **Dimensions**

Height: 3'0" Width: 2'10" Depth: 6'10"

Rainbow B