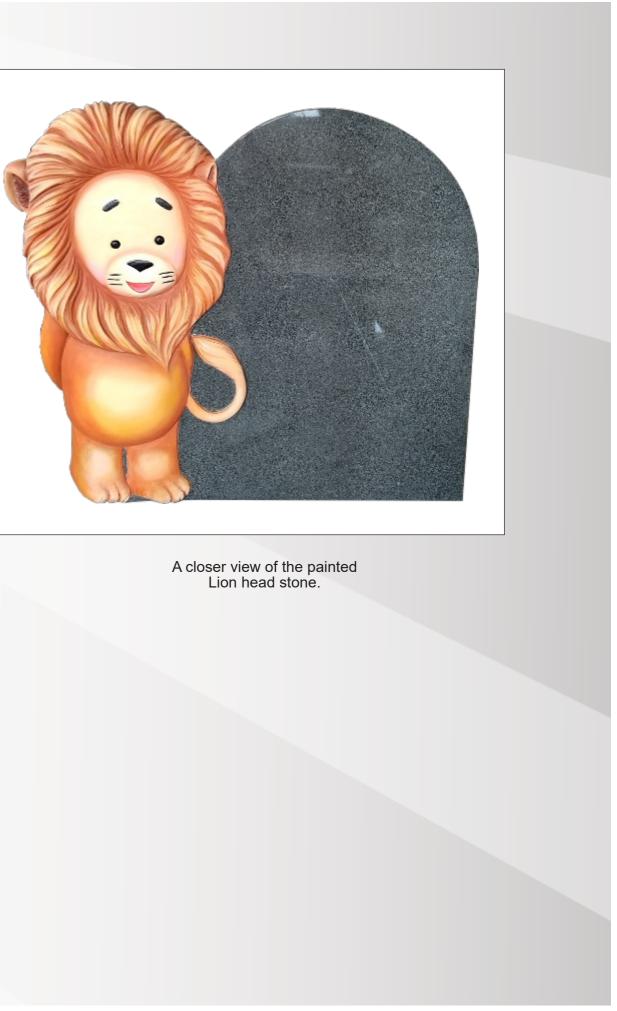

# Round Top with a carved and painted Lion in polished Sea Grey.

### **Dimensions**

Height: 39" Width: 3'8" Depth: 7'8"

We hope you have enjoyed our showcase, if you would like to submit an order for quotation or have any questions please contact us either via telephone on 01709 252182, fax on 01709 378904 or via email by either replying to this or info@rainbowbridgememorials.co.uk.