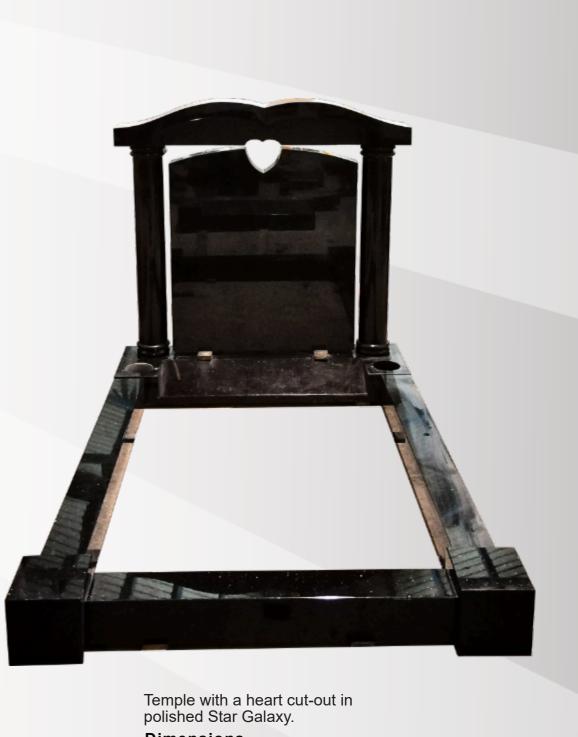

rb and S-path in polished Blue Pearl.

#### **Dimensions**

Height: 36" Width: 35" Depth: 83"

Moulded Oval Top and a kerb set in polished Tropical Green.

**Dimensions** 

Height: 36" Width: 35" Depth: 83"





Small book with curved pages and a sanded cord & tassel in polished Sea Grey.

# **Dimensions**

Height: 15" Width: 18" Depth: 12" Rustic edge Ogee with a matching base in polished Abbey Grey.

#### **Dimensions**

Height: 2'10" Width: 2'6" Depth: 12"



Rainbow Bridge Ltd, 3 Clifton Bank, Rotherham, South Yorkshire, S60 2NA. Tel: +44(0)1709 252182



Ogee with rustic sides and a pin line in polished Pink.

### **Dimensions**

Height: 34" Width: 30" Depth: 12" Perry with rustic sides and a splayed foot kerb in polished Bahama Blue.

# Dimensions

Height: 40" Width: 37" Depth: 84"



**Dimensions** 

Height: 3'4" Width: 42" Depth: 60"



Angel Heart with half Ogee foot kerbs, infill slab & S-path in polished Bahama Blue.

# **Dimensions**

Height: 3'0" Width: 2'10" Depth: 6'10"

Rainbow Bridge Ltd, 3 Clifton Bank, Rotherham, South Yorkshire, S60 2NA. Tel: +44(0)1709 252182

# Wings Of Heaven in polished Bahama Blue.

# <u>Dimensions</u>

Height: 39" Width: 2'11" Depth: 6'0"





Cross with half Ogee foot kerbs in polished Bahama Blue and sub kerbs in polished Light Grey.

#### **Dimensions**

Height: 44.5" Width: 3'3" Depth: 7'8"

#### **Dimensions**

Height: 30" Width: 24" Depth: 12"

# Round Top with a carved and painted Lion in polished Sea Grey.

### **Dimensions**

Height: 39" Width: 3'8" Depth: 7'8"



We hope you have enjoyed our showcase, if you would like to