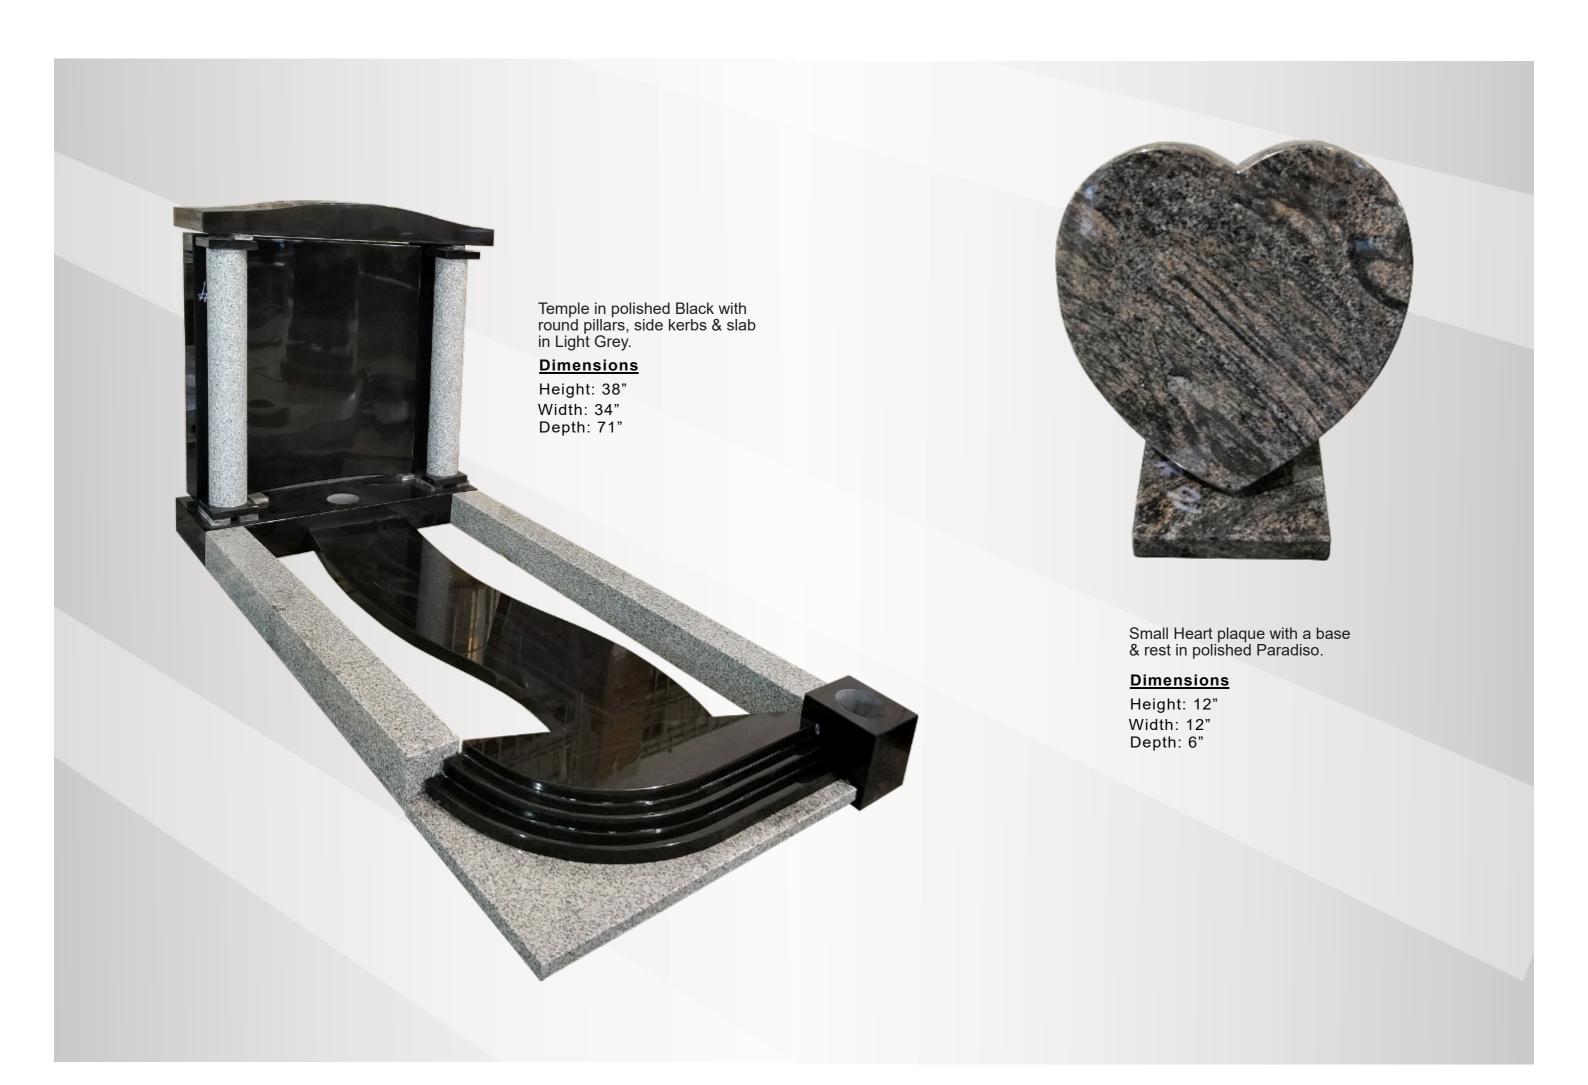

Triple Heart with carved roses in polished Black.

#### **Dimensions**

Height: 2'10" Width: 3'0" Depth: 12"

Heart with plaques and a kerb set in polished Sea Grey and a plinth in polished Light Grey.

# **Dimensions**

Height: 47" Width: 3'0" Depth: 3'0"



Depth: 1'2"



Ogee with a plinth in polished Aurora.

# **Dimensions**

Height: 3'6" Width: 2'10"







Angel Heart with half Ogee foot kerbs in polished Bahama Blue.

## **Dimensions**

Height: 37" Width: 34" Depth: 81"



Height: 46" Width: 36" Depth: 84"





Triple Heart with a stepped foot kerb and S-path in polished Blue Pearl.

#### **Dimensions**

Height: 36" Width: 35" Depth: 83"

Moulded Oval Top and a kerb set in polished Tropical Green.

**Dimensions** 

Height: 36" Width: 35" Depth: 83"





Small book with curved pages and a sanded cord & tassel in polished Sea Grey.

# **Dimensions**

Height: 15" Width: 18" Depth: 12" Rustic edge Ogee with a matching base in polished Abbey Grey.

#### **Dimensions**

Height: 2'10" Width: 2'6" Depth: 12"



Rainbow Bridge Ltd, 3 Clifton Bank, Rotherham, South Yorkshire, S60 2NA. Tel: +44(0)1709 252182



Ogee with rustic sides and a pin l