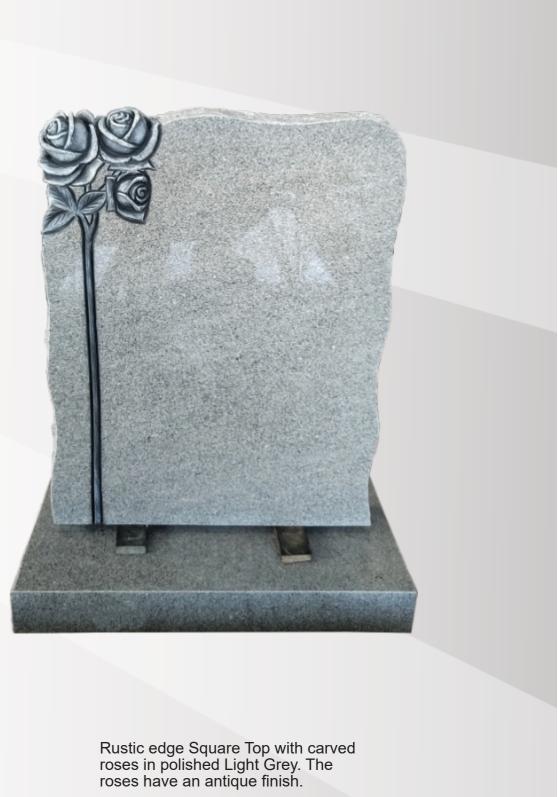

.

#### **Dimensions**

Height: 2'10" Width: 2'6" Depth: 12"



Rainbow Bridge Ltd, 3 Clifton Bank, Rotherham, South Yorkshire, S60 2NA. Tel: +44(0)1709 252182



Ogee with rustic sides and a pin line in polished Pink.

### **Dimensions**

Height: 34" Width: 30" Depth: 12" Perry with rustic sides and a splayed foot kerb in polished Bahama Blue.

# Dimensions

Height: 40" Width: 37" Depth: 84"



**Dimensions** 

Height: 3'4" Width: 42" Depth: 60"



Angel Heart with half Ogee foot kerbs, infill slab & S-path in polished Bahama Blue.

# **Dimensions**

Height: 3'0" Width: 2'10" Depth: 6'10"

Rainbow Bridge Ltd, 3 Clifton Bank, Rotherham, South Yorkshire, S60 2NA. Tel: +44(0)1709 252182

# Wings Of Heaven in polished Bahama Blue.

# <u>Dimensions</u>

Height: 39" Width: 2'11" Depth: 6'0"





Cross with half Ogee foot kerbs in polished Bahama Blue and sub kerbs in polished Light Grey.

#### **Dimensions**

Height: 44.5" Width: 3'3" Depth: 7'8"

#### **Dimensions**

Height: 30" Width: 24" Depth: 12"

# Round Top with a carved and painted Lion in polished Sea Grey.

### **Dimensions**

Height: 39" Width: 3'8" Depth: 7'8"



We hope you have enjoyed our showcase, if you would like to submit an order for quotation or have any questions please contact us either via telephone on 01709 252182, fax on 01709 378904 or via email by either replying to this or info@rainbowbridgememorials.co.uk.