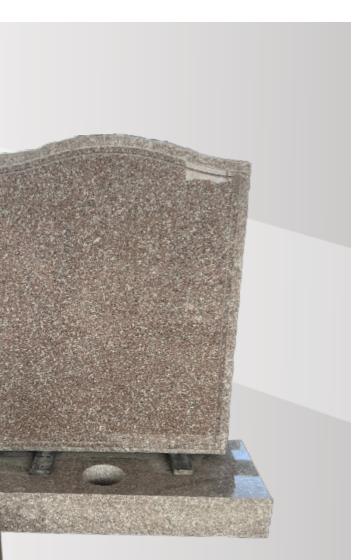

### **Dimensions**

Height: 34" Width: 30" Depth: 12" Perry with rustic sides and a splayed foot kerb in polished Bahama Blue.