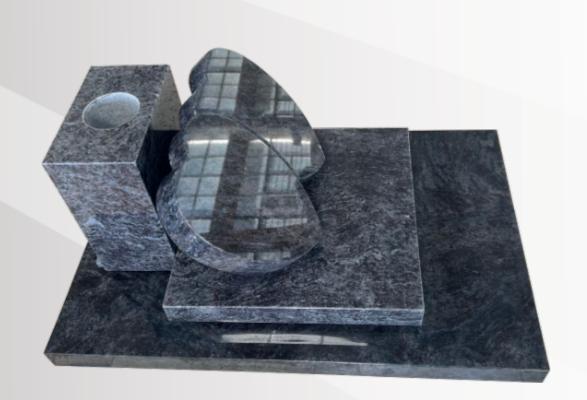

### **Dimensions**

Height: 2'10" Width: 2'6" Depth: 12"

Triple Heart with roses in Sea Grey. The roses have been given an antique finish.