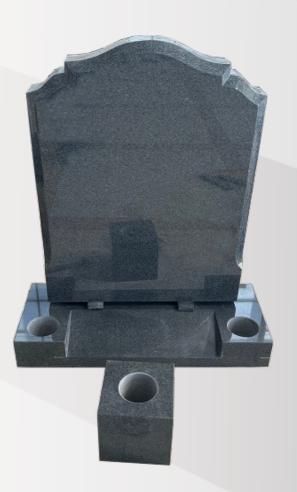

### **Dimensions**

Height: 34" Width: 3'0" Depth: 7'4"

Round Top with Ogee shoulders in polished Black.