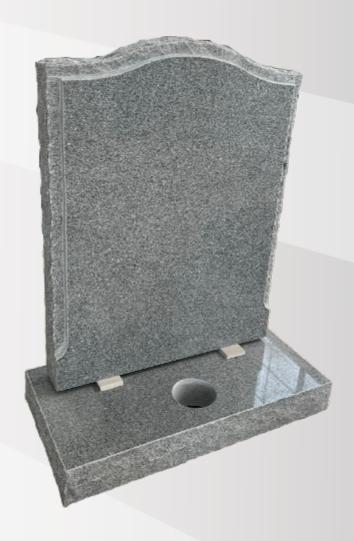

#### **Dimensions**

Height: 2'6" Width: 2'0" Depth: 12"

Ogee with pitched sides & border in polished Light Grey.