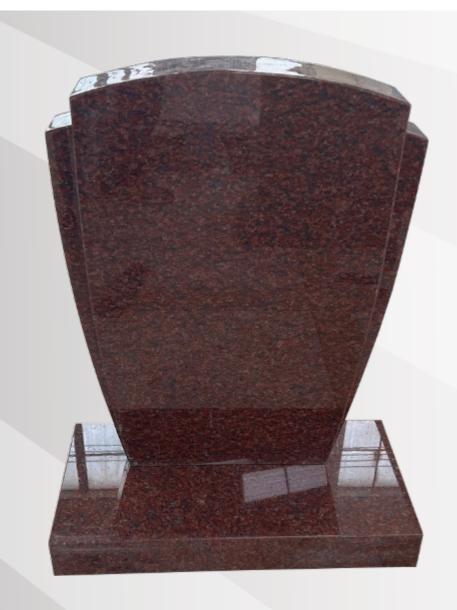

### **Dimensions**

Height: 44" Width: 3'2" Depth: 72"

Curved Top Barrel shape in polished Ruby Red.