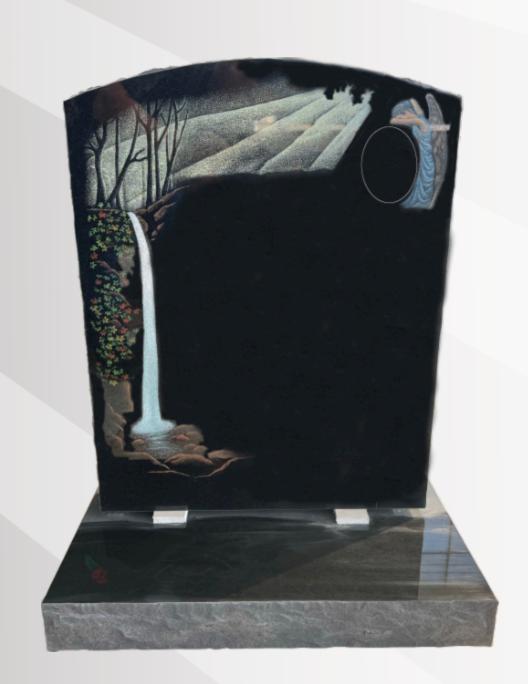

### **Dimensions**

Height: 2'6" Width: 2'0" Depth: 12"

Curved Top with rustic sides and a waterfall engraving in polished Black.