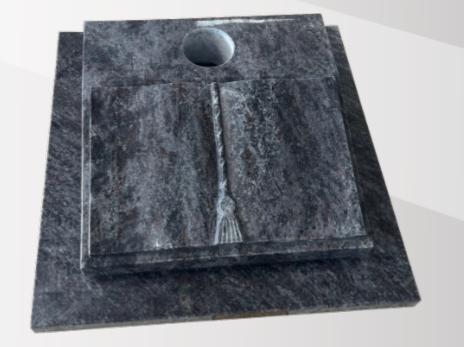

### **Dimensions**

Height: 2'10" Width: 2'6" Depth: 12"

Double Heart plaque and base with a vase & foundation in polished Bahama Blue.