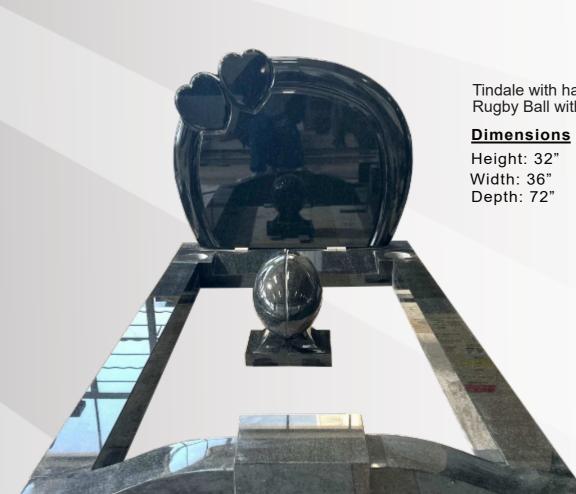

## **Dimensions**

Height: 18" Width: 18" Depth: 12"

Tindale with half Ogee foot kerbs and a Rugby Ball with a rest in polished G903.