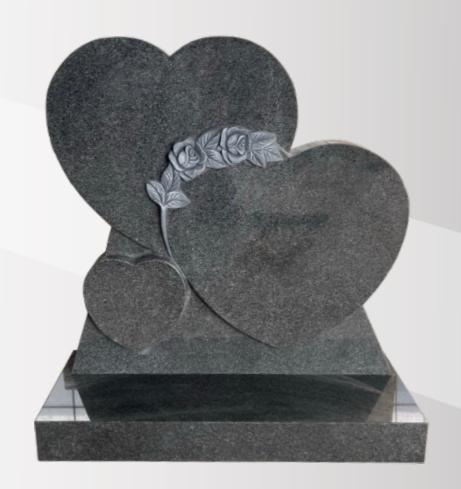

### **Dimensions**

Height: 2'10" Width: 2'6" Depth: 12"

Triple Heart with roses in Sea Grey. The roses have been given an antique finish.