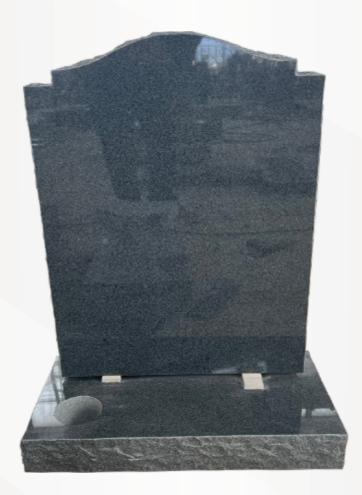

### **Dimensions**

Height: 2'7" Width: 2'8" Depth: 13" Ogee Check Top with rustic edges in polished Mid Grey.