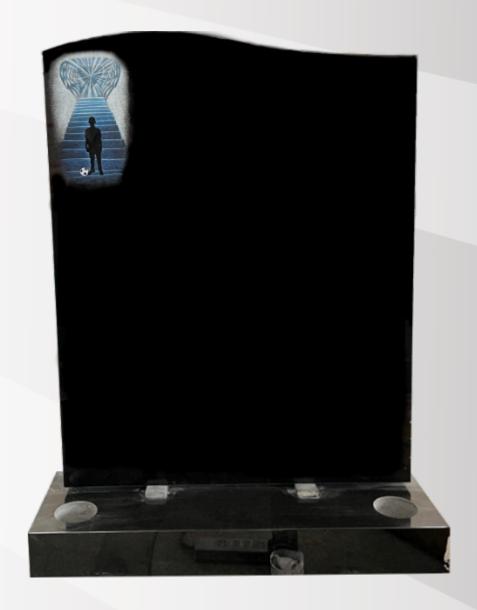

## **Dimensions**

Height: 2'6" Width: 2'0" Depth: 12"

Half Ogee with a colour engraving in polished Black.