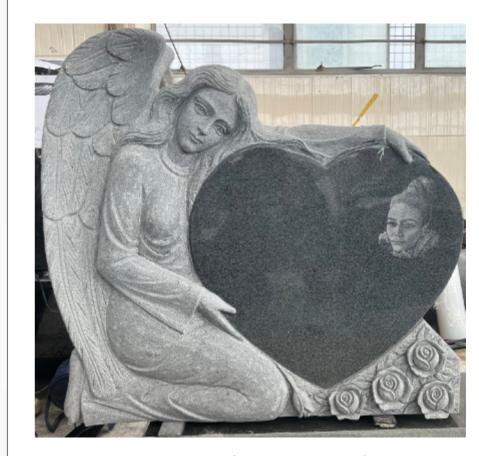

### **Dimensions**

Height: 41" Width: 44" Depth: 15"

A photo of the head stone before the antique finish was added.