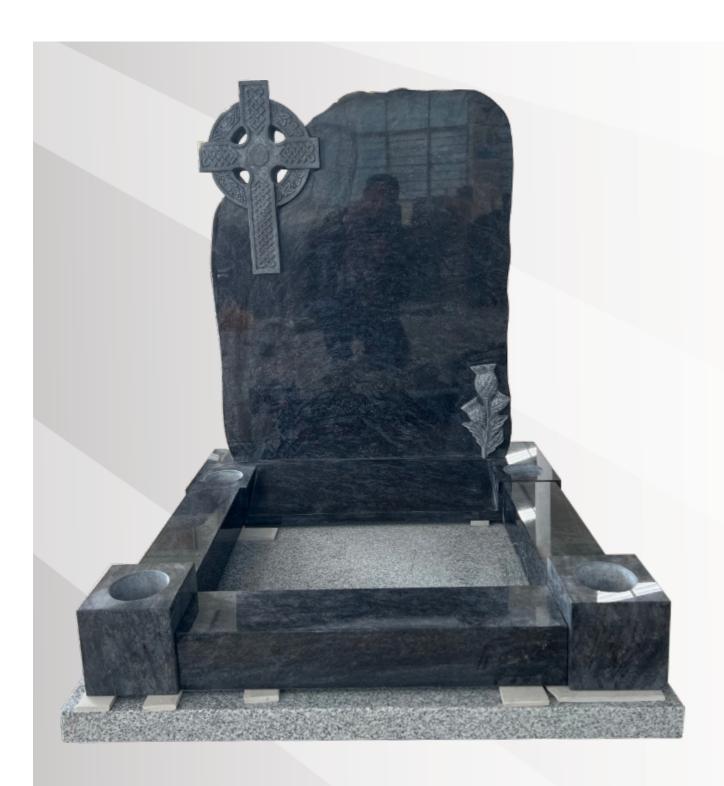

### **Dimensions**

Height: 23" Width: 24" Depth: 24"

Cross with a Celtic design and relief carved thistle in polished Bahama Blue. The foundation is in polished Light Grey.