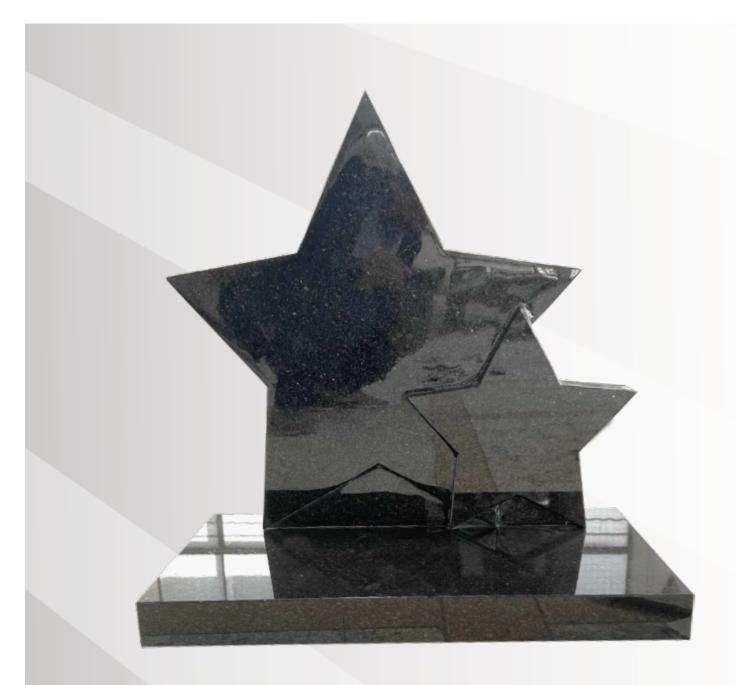

### **Dimensions**

Height: 30" Width: 24" Depth: 12" Star and a splay base in polished Black.