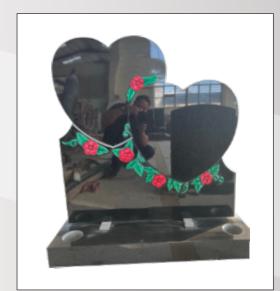

### **Dimensions**

Height: 2'10" Width: 2'6" Depth: 12"

Triple Heart with roses in Sea Grey. The roses have been given an antique finish.