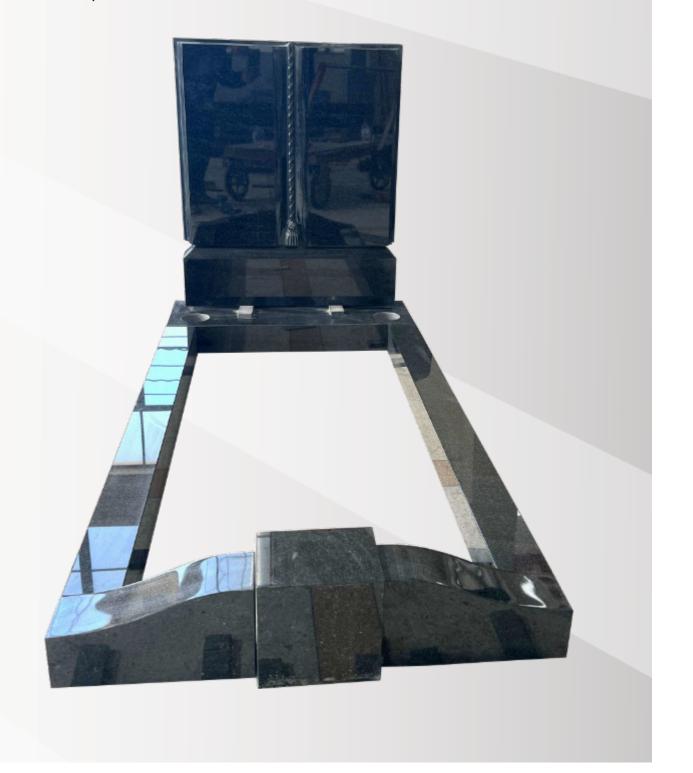

### **Dimensions**

Height: 36" Width: 34" Depth: 12" Muslim Temple in Bahama Blue with twisted pillars and a frame landing in Light Grey.