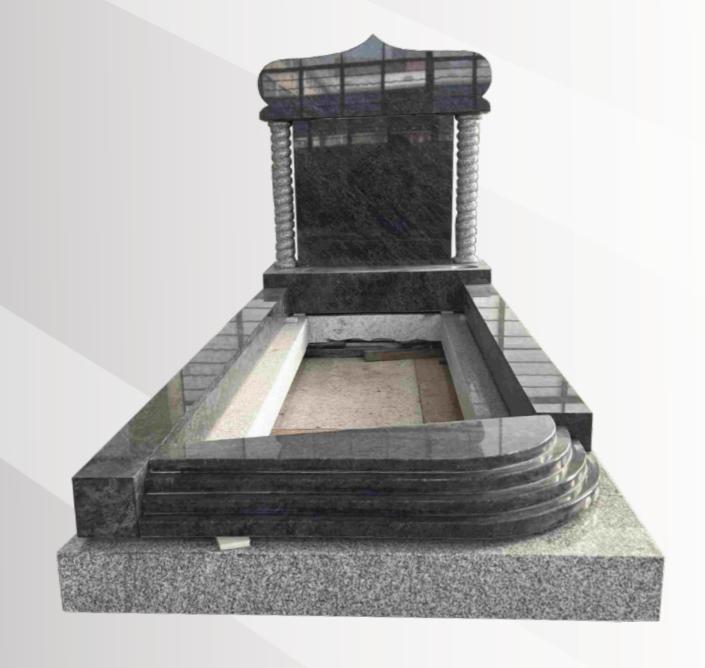

### **Dimensions**

Height: 36" Width: 34" Depth: 12" Muslim Temple in Bahama Blue with twisted pillars and a frame landing in Light Grey.