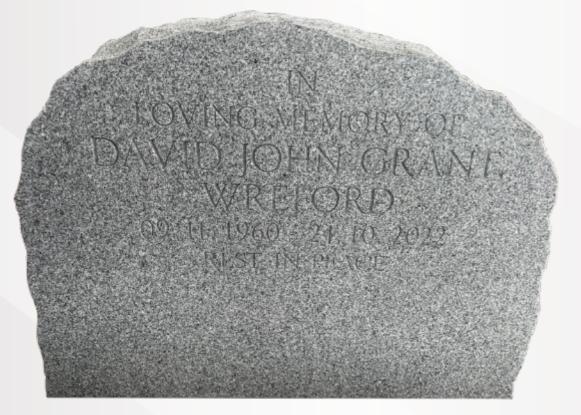

### **Dimensions**

Height: 41" Width: 44" Depth: 15"

A photo of the head stone before the antique finish was added.