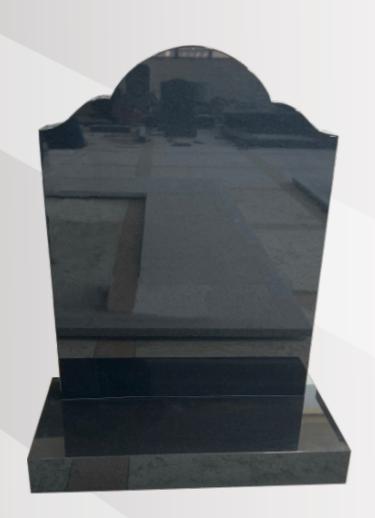

### **Dimensions**

Height: 34" Width: 3'0" Depth: 7'4"

Round Top with Ogee shoulders in polished Black.