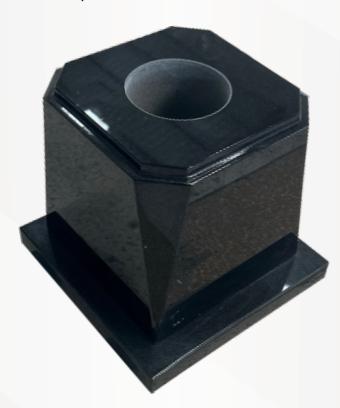

## **Dimensions**

Height: 36" Width: 28" Depth: 12" Chamfered vase with a base in polished Black.