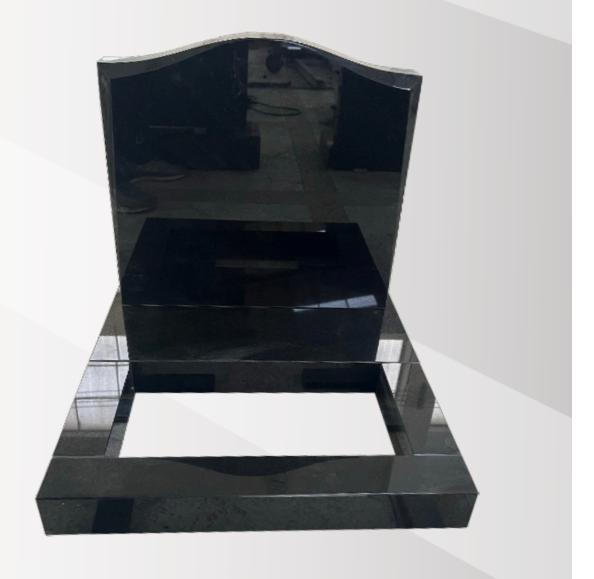

# **Dimensions**

Height: 24" Width: 24" Depth: 12" Ogee with a chamfer and small kerb set in polished Black.