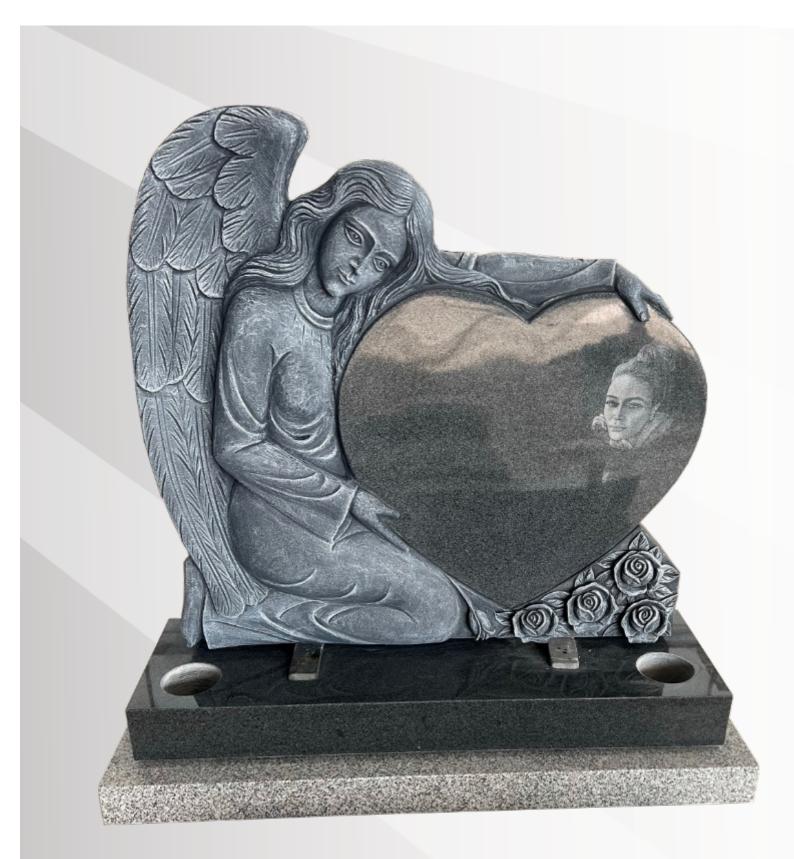

### **Dimensions**

Height: 46" Width: 36" Depth: 12"

Angel Heart with an engraved portrait in polished Sea Grey and a sub base in polished Light Grey. The angel and roses are in antique finish.