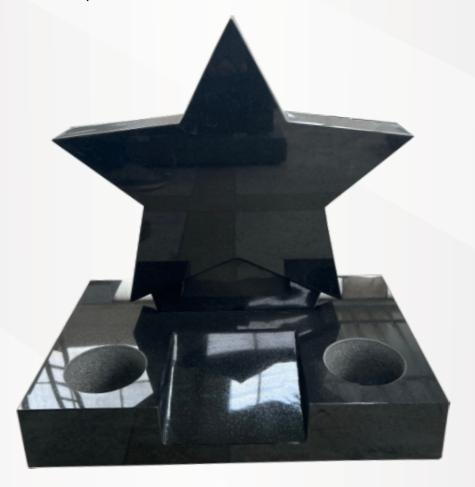

### **Dimensions**

Height: 30" Width: 24" Depth: 12" Star and a splay base in polished Black.