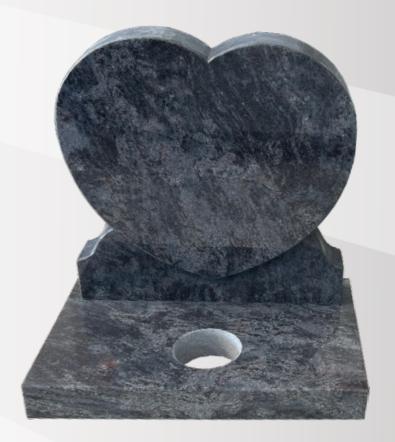

## **Dimensions**

Height: 9" Width: 10" Depth: 10"

Heart in polished Bahama Blue.