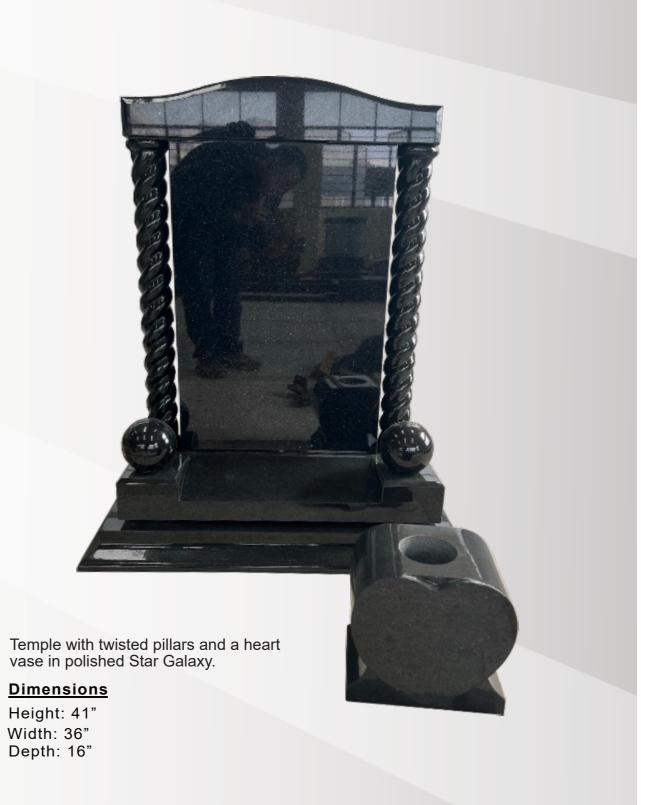

### **Dimensions**

Height: 36" Width: 34" Depth: 12" Muslim Temple in Bahama Blue with twisted pillars and a frame landing in Light Grey.