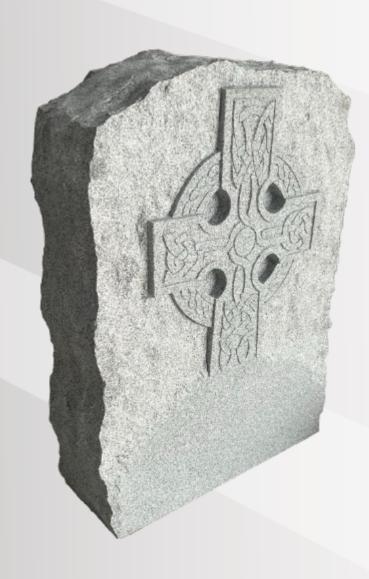

Boulder with a Celtic Cross in rustic & sanded Light Grey.

## **Dimensions**

Height: 48" Width: 36" Depth: 12" Olivia in polished Blue Pearl.

### **Dimensions**

Height: 2'10" Width: 2'6" Depth: 12"





Triple Heart with roses in Sea Grey. The roses have been given an antique finish.

### **Dimensions**

Height: 36" Width: 34" Depth: 12" Muslim Temple in Bahama Blue with twisted pillars and a frame landing in Light Grey.

### **Dimensions**

Height: 34" Width: 3'0" Depth: 7'4"







Round Top with Ogee shoulders in polished Black.

### **Dimensions**

Height: 30" Width: 24" Depth: 12" Star and a splay base in polished Black.

## **Dimensions**

Height: 18" Width: 18" Depth: 12"





Ogee check Top and a vase in polished Sea Grey.

### **Dimensions**

Height: 2'10" Width: 2'6" Depth: