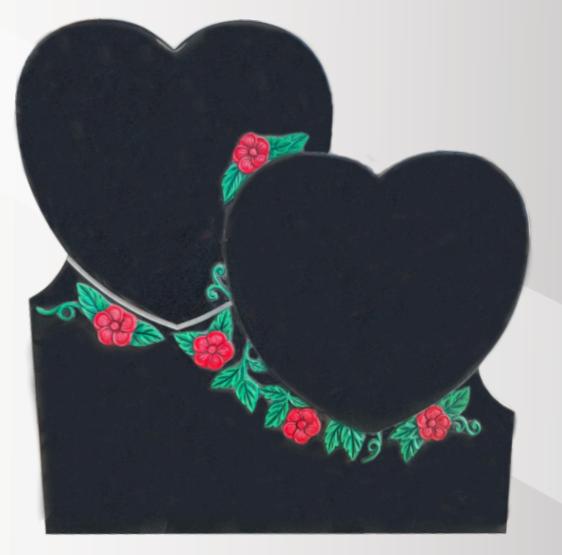

### **Dimensions**

Height: 2'10" Width: 2'6" Depth: 12"

Triple Heart with roses in Sea Grey. The roses have been given an antique finish.