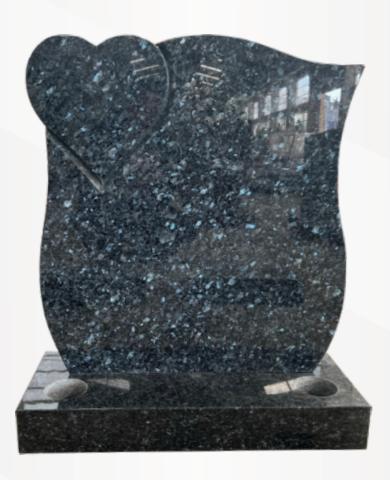

### **Dimensions**

Height: 2'10" Width: 2'6" Depth: 12"

Double Heart plaque and base with a vase & foundation in polished Bahama Blue.