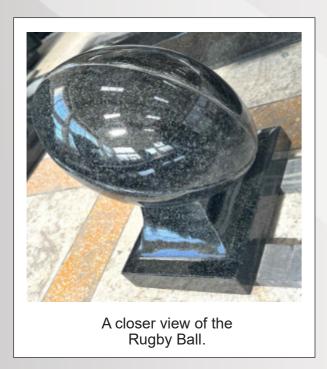

## **Dimensions**

Height: 18" Width: 18" Depth: 12"

Tindale with half Ogee foot kerbs and a Rugby Ball with a rest in polished G903.

## **Dimensions**

Height: 42" Width: 3'4" Depth: 12"

Ogee with inlay and an oval splayed base in polished Blue Pearl & Black.