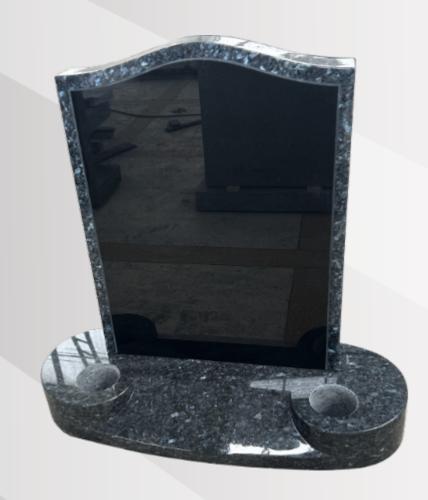

### **Dimensions**

Height: 2'7" Width: 2'8" Depth: 13" Ogee Check Top with rustic edges in polished Mid Grey.