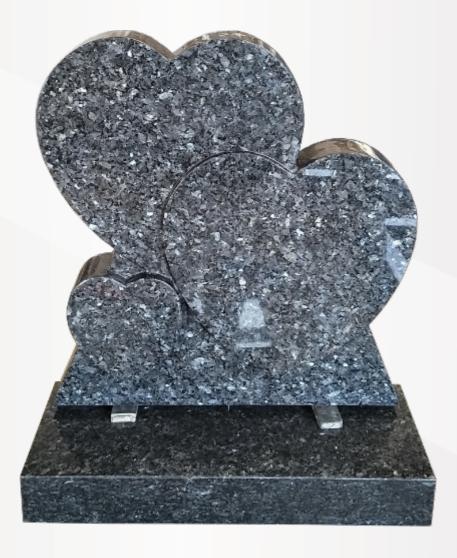

## **Dimensions**

Height: 24" Width: 28" Depth: 15" Triple Heart in polished Blue Pearl.