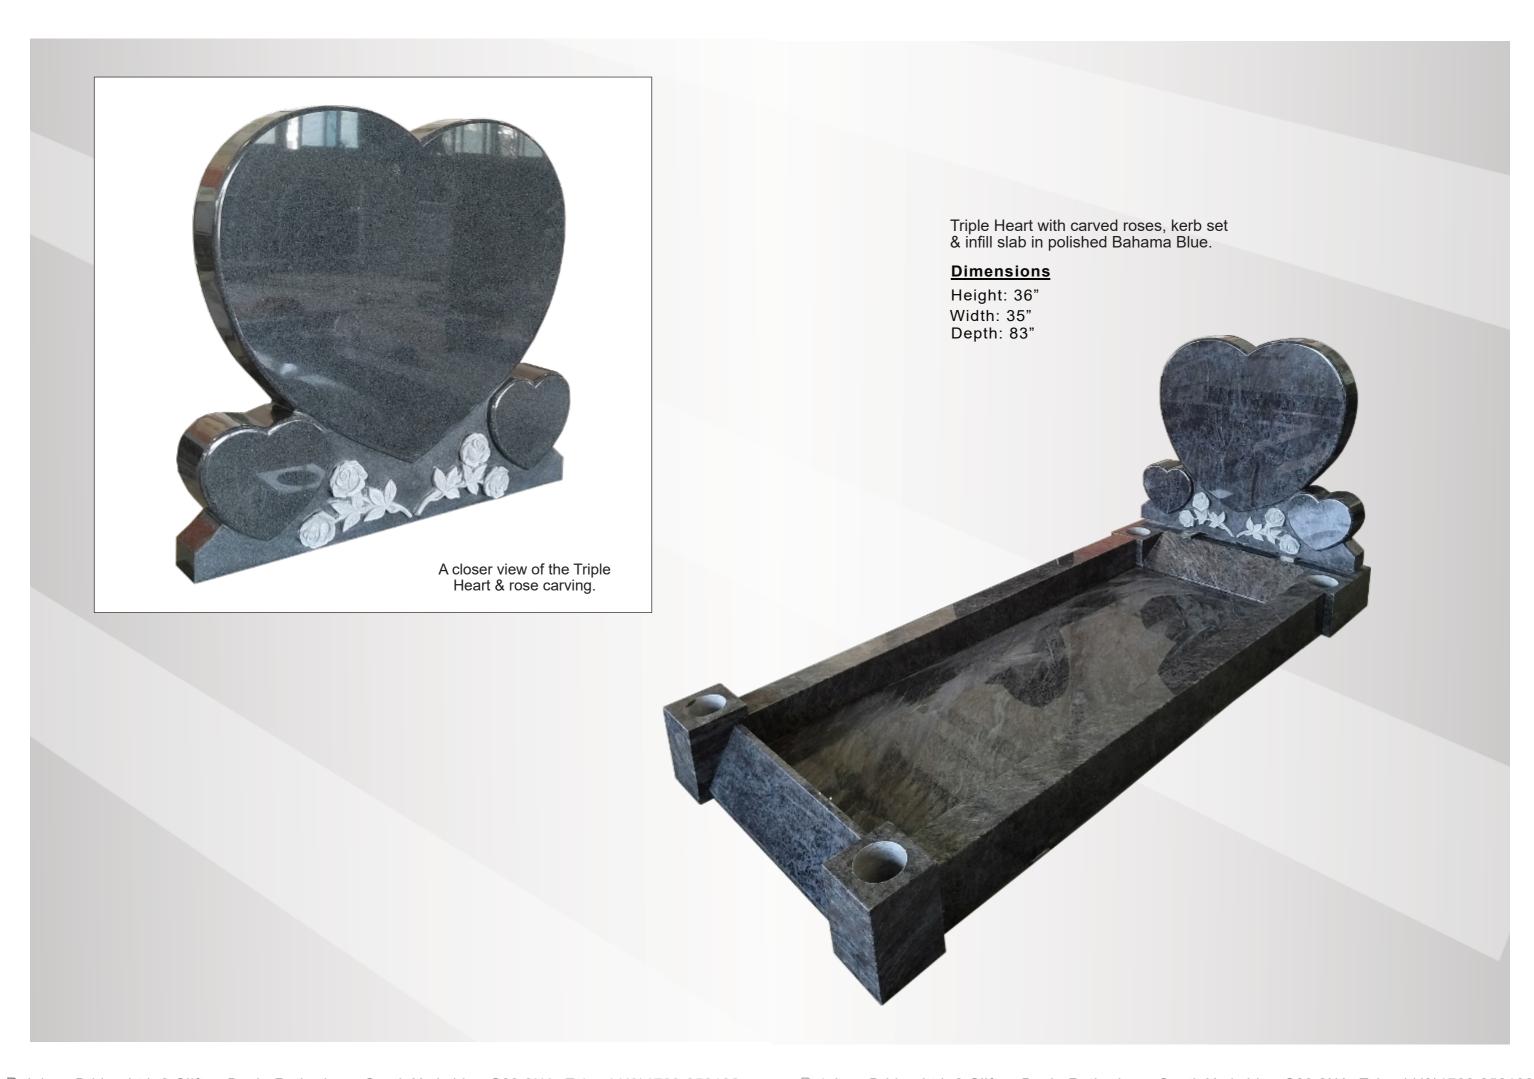

## **Dimensions**

Height: 24" Width: 28" Depth: 15" Triple Heart in polished Blue Pearl.