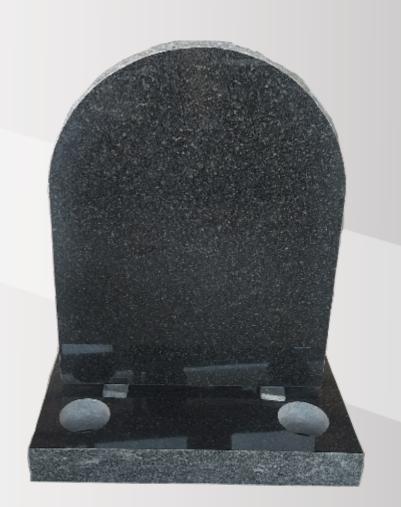

### **Dimensions**

Height: 2'10" Width: 2'6" Depth: 12"

Round Top with rustic sides and matching base in S.A Dark Grey.