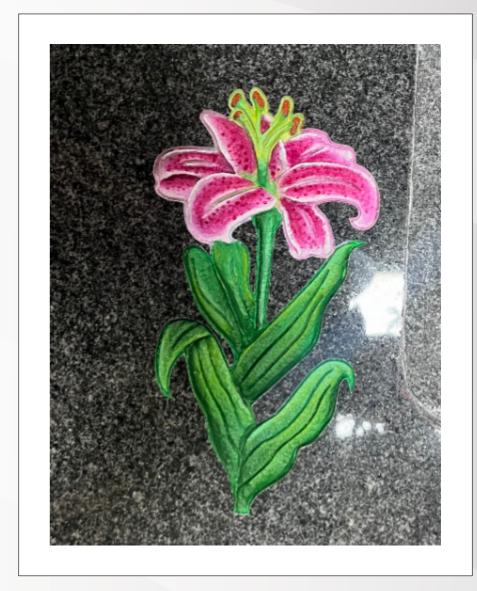

### **Dimensions**

Height: 2'6" Width: 24" Depth: 12"

Ogee with a sandblast & painted Lily in polished & rustic B.D Grey. The sub base is in polished Light Grey.

# **Dimensions**

Height: 2'8" Width: 30" Depth: 15"

A closer look at the sandblast and painted Lily.

Vertical Book with stepped pages in all polished Bei Da Qing.