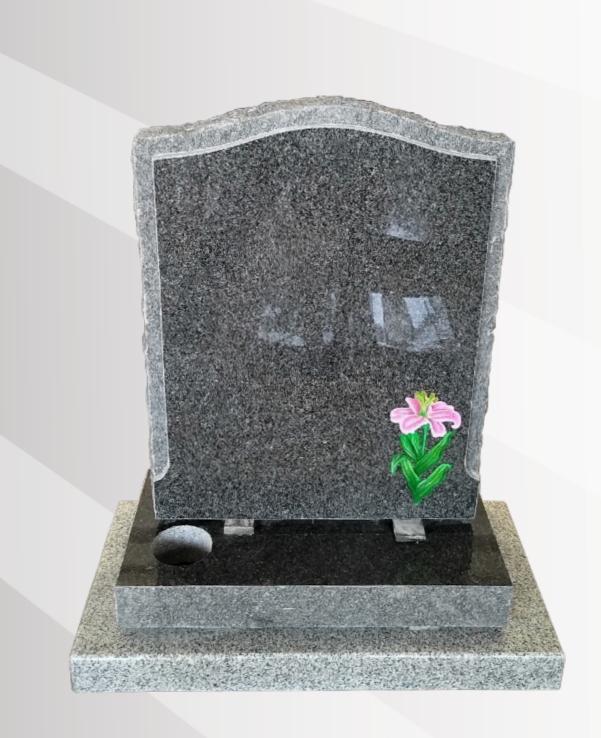

### **Dimensions**

Height: 2'6" Width: 24" Depth: 12"

Ogee with a sandblast & painted Lily in polished & rustic B.D Grey. The sub base is in polished Light Grey.

# **Dimensions**

Height: 2'8" Width: 30" Depth: 15"

A closer look at the sandblast and painted Lily.

Vertical Book with stepped pages in all polished Bei Da Qing.