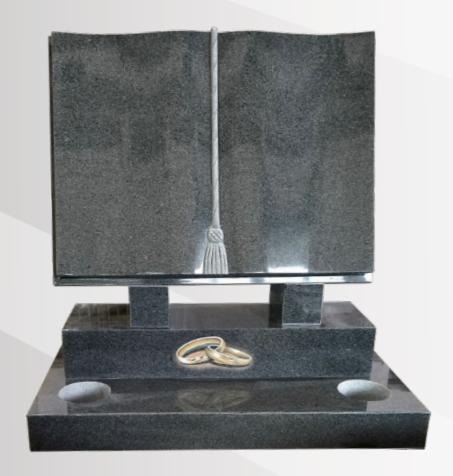

Book with a mid base & colour engraved wedding rings in polished Sea Grey.

## **Dimensions**

Height: 24" Width: 28" Depth: 15" Triple Heart in polished Blue Pearl.

### **Dimensions**

Height: 2'10" Width: 2'6" Depth: 12"





Round Top with rustic sides and matching base in S.A Dark Grey.

### **Dimensions**

Height: 2'6" Width: 24" Depth: 12"









Ogee with a sandblast & painted Lily in polished & rustic B.D Grey. The sub base is in polished Light Grey.

# **Dimensions**

Height: 2'8" Width: 30" Depth: 15"



A closer look at the sandblast and painted Lily.



Vertical Book with stepped pages in all polished Bei Da Qing.

## **Dimensions**

Height: 4'0" Width: 3'0" Depth: 12" Centre Peon with a moulded edge in polished Abbey Grey.

## **Dimensions**

Height: 36" Width: 28 Depth: