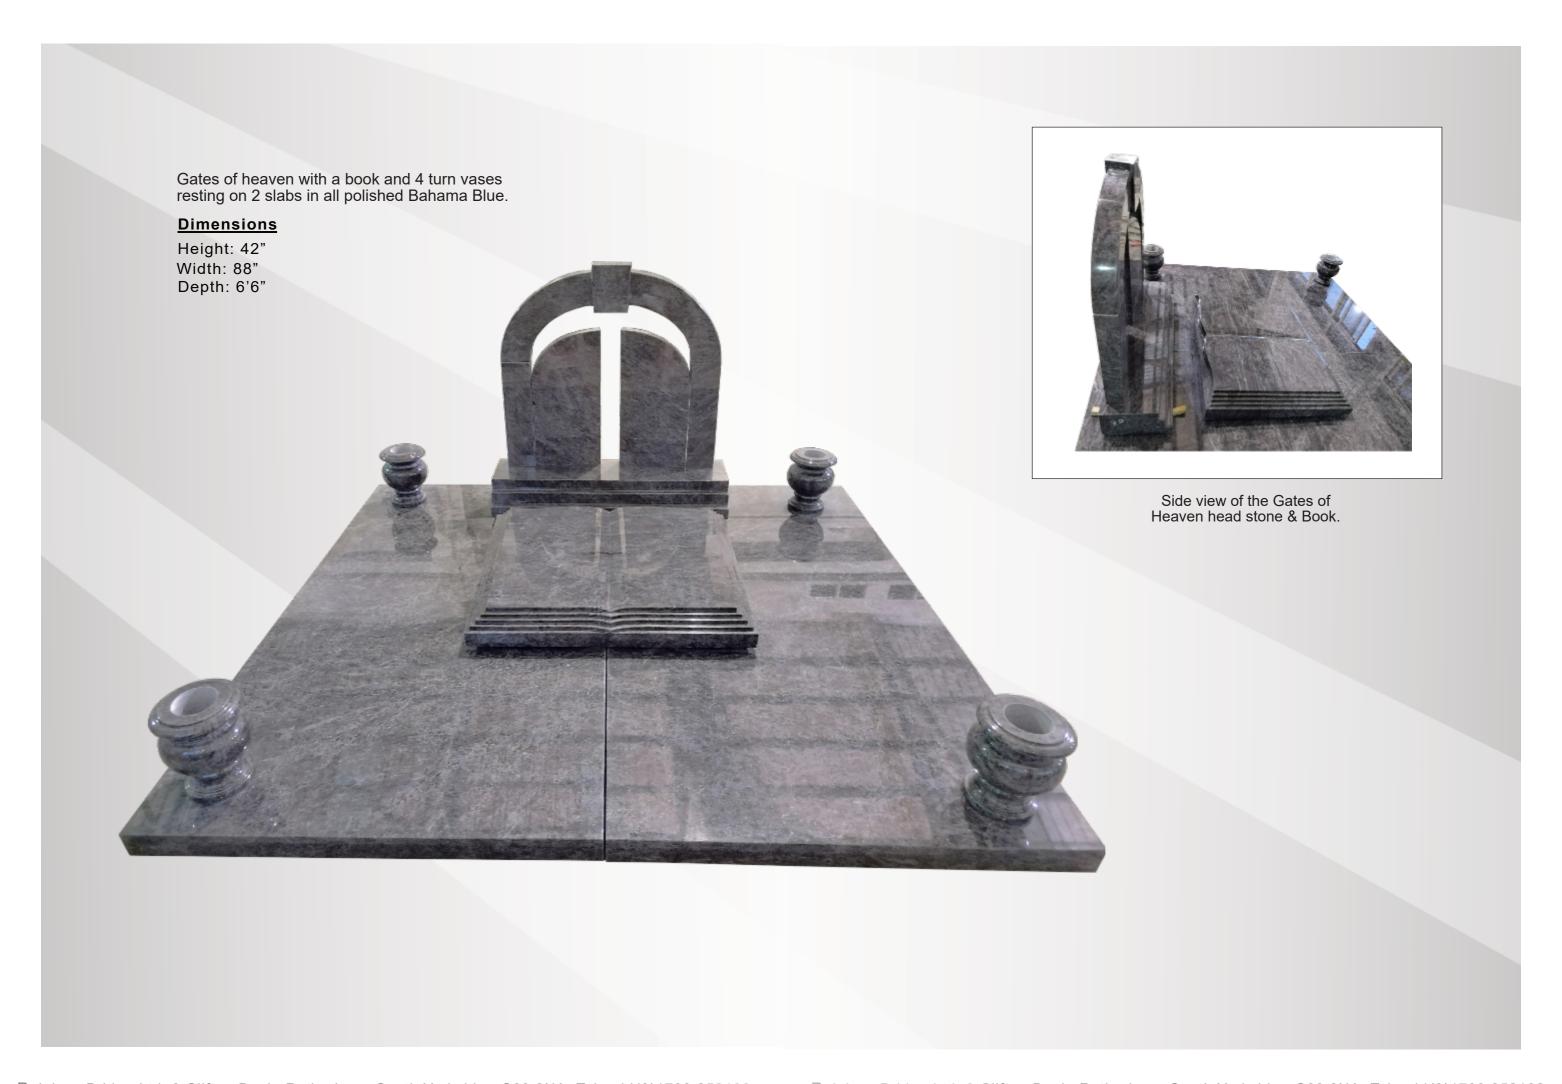

with a mid base & colour engraved wedding rings in polished Sea Grey.

## **Dimensions**

Height: 24" Width: 28" Depth: 15" Triple Heart in polished Blue Pearl.

### **Dimensions**

Height: 2'10" Width: 2'6" Depth: 12"





Round Top with rustic sides and matching base in S.A Dark Grey.

### **Dimensions**

Height: 2'6" Width: 24" Depth: 12"









Ogee with a sandblast & painted Lily in polished & rustic B.D Grey. The sub base is in polished Light Grey.

# **Dimensions**

Height: 2'8" Width: 30" Depth: 15"



A closer look at the sandblast and painted Lily.



Vertical Book with stepped pages in all polished Bei Da Qing.

## **Dimensions**

Height: 4'0" Width: 3'0" Depth: 12" Centre Peon with a moulded edge in polished Abbey Grey.

## **Dimensions**

Height: 36" Width: 28 Depth: 12"