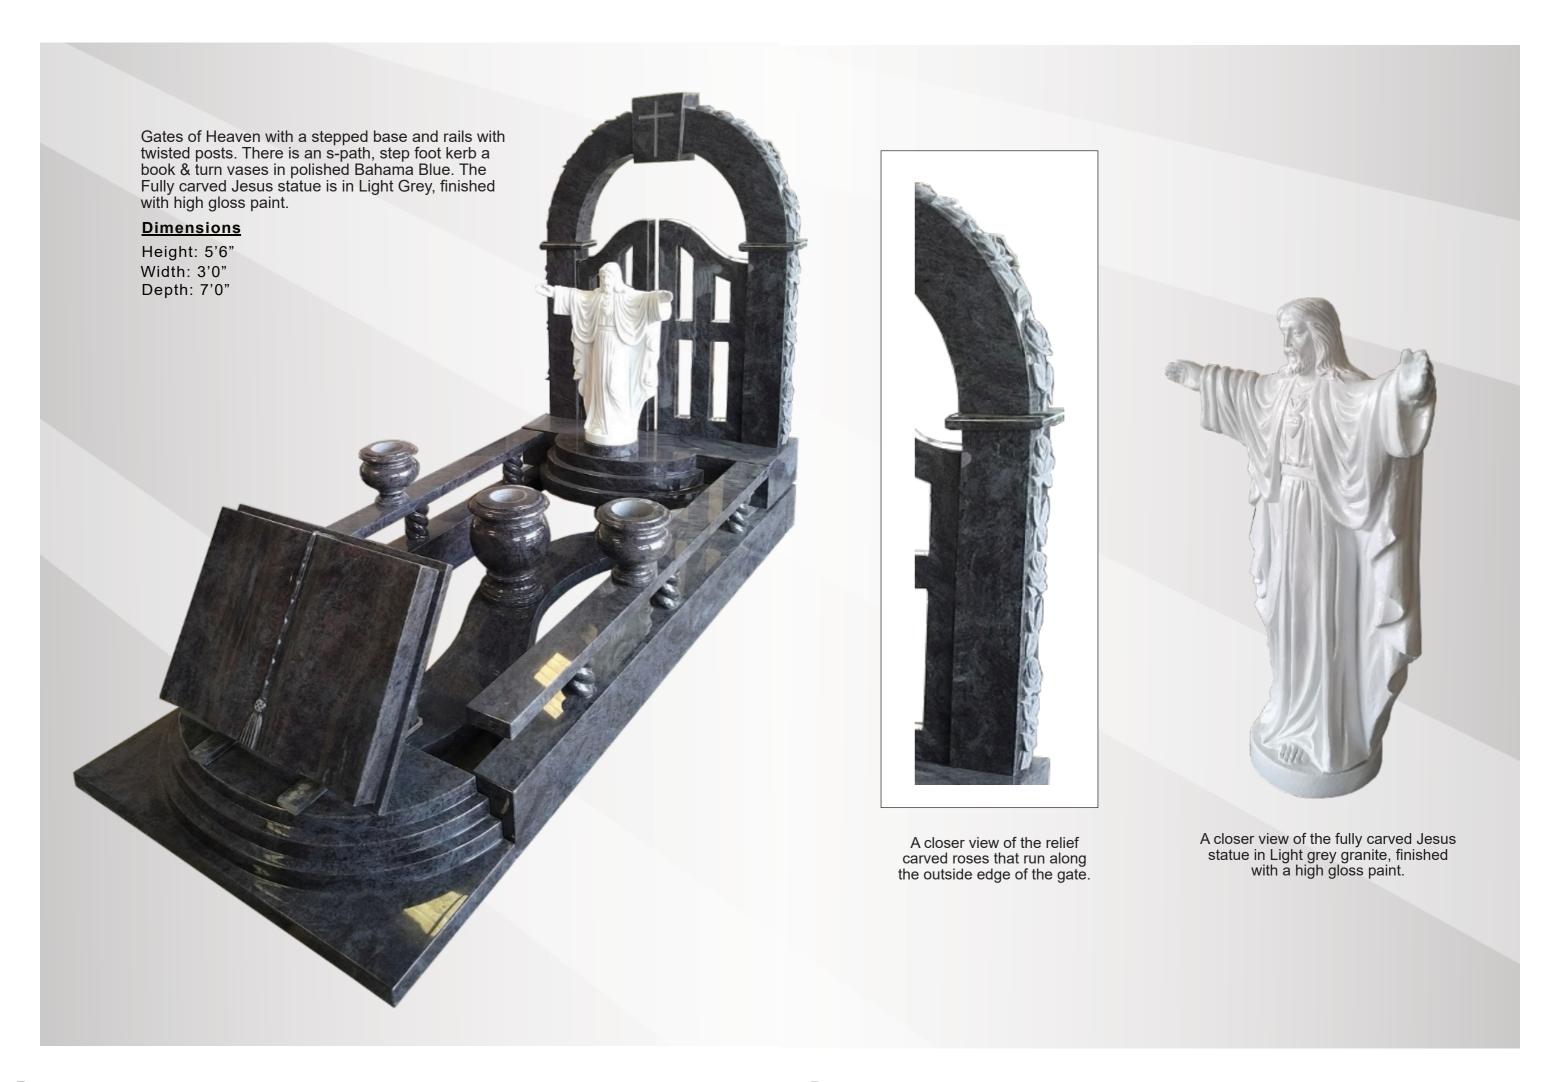

th a mid base & colour engraved wedding rings in polished Sea Grey.

## **Dimensions**

Height: 24" Width: 28" Depth: 15" Triple Heart in polished Blue Pearl.

### **Dimensions**

Height: 2'10" Width: 2'6" Depth: 12"





Round Top with rustic sides and matching base in S.A Dark Grey.

### **Dimensions**

Height: 2'6" Width: 24" Depth: 12"









Ogee with a sandblast & painted Lily in polished & rustic B.D Grey. The sub base is in polished Light Grey.

# **Dimensions**

Height: 2'8" Width: 30" Depth: 15"



A closer look at the sandblast and painted Lily.



Vertical Book with stepped pages in all polished Bei Da Qing.

## **Dimensions**

Height: 4'0" Width: 3'0" Depth: 12" Centre Peon with a moulded edge in polished Abbey Grey.

## **Dimensions**

Height: 36" Width: 28 Depth: 12"