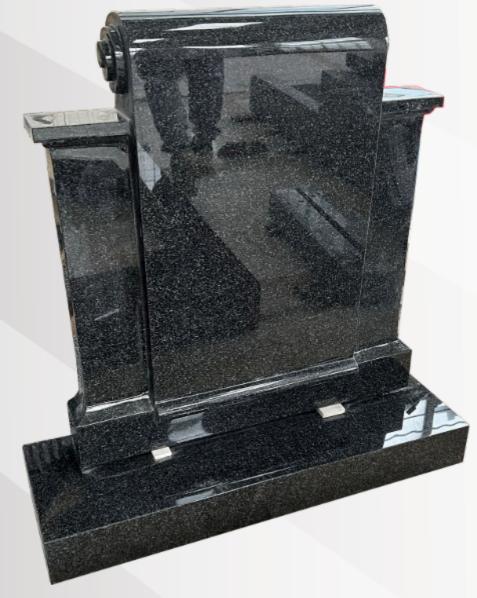

#### **Dimensions**

Height: 34" Width: 37" Depth: 12" Scroll memorial in polished G903.