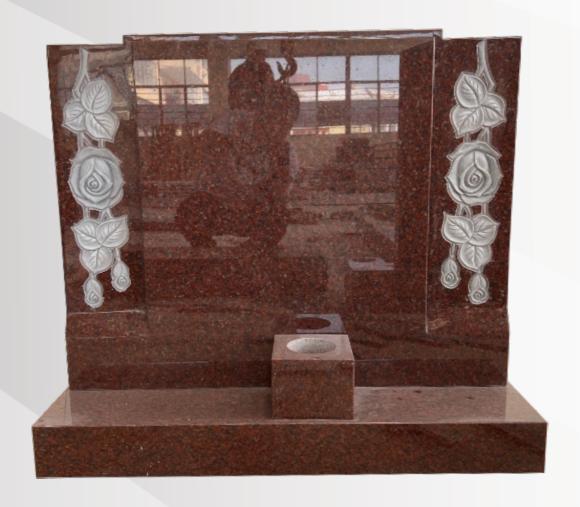

### **Dimensions**

Height: 4'3" Width: 3'0" Depth: 14"

Check Top with deep carved roses in polished Ruby Red. The carved roses have been whitened.