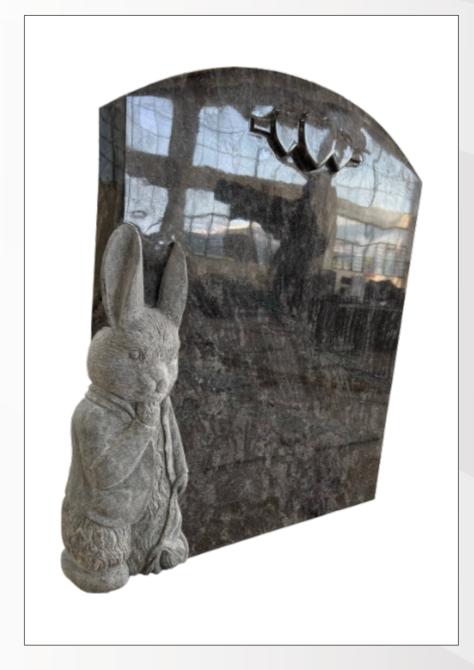

### **Dimensions**

Height: 34" Width: 35" Depth: 83"

A closer view of the head stone with the rabbit & hearts carving.