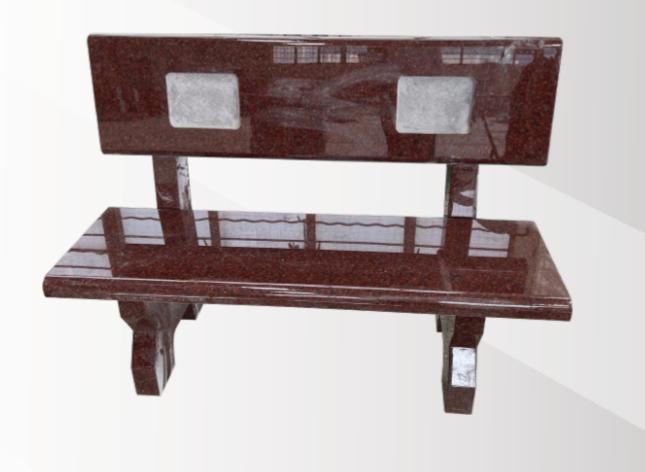

### **Dimensions**

Height: 32" Width:37" Depth: 12" Bench with two recesses in polished Ruby Red.