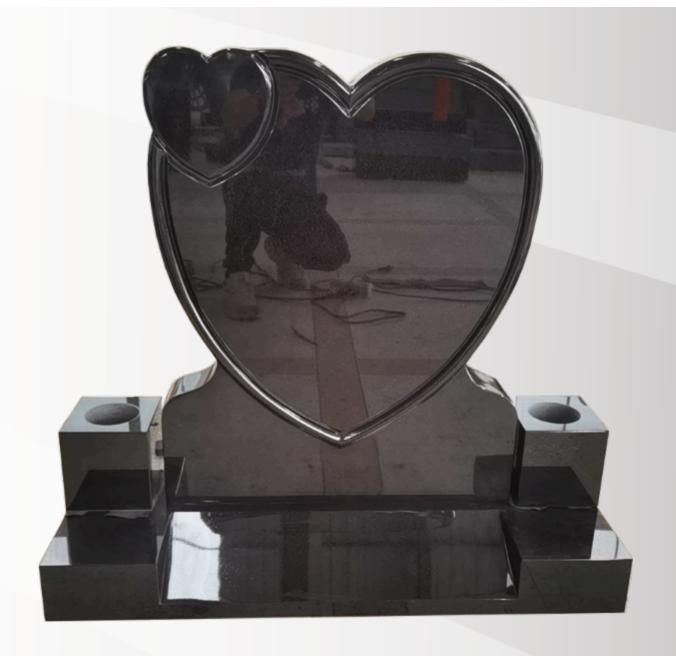

### **Dimensions**

Height: 42" Width: 3'6" Depth: 1'2"

Doubled Heart with a moulded edge & splay base in polished Black.