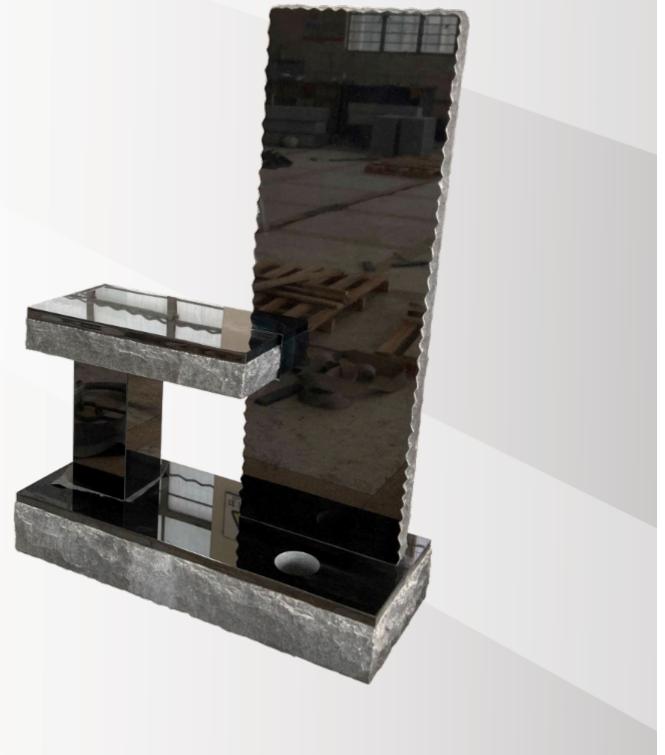

### **Dimensions**

Height: 30" Width: 24" Depth: 14" Square Top with jagged edges & a seat in polished and pitched Black.