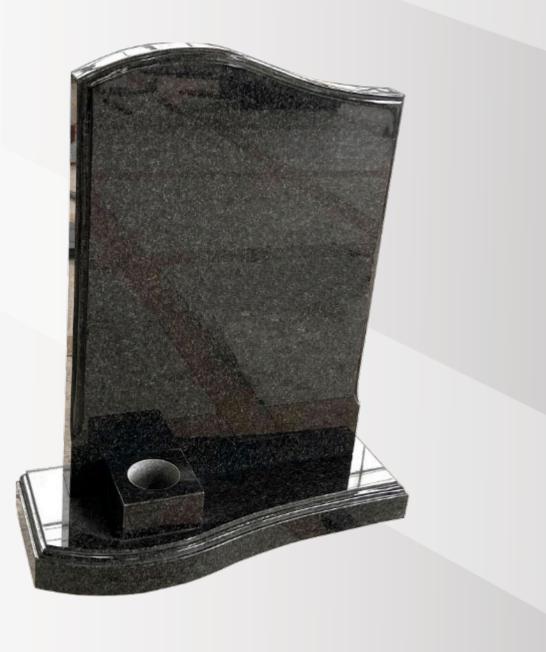

### **Dimensions**

Height: 3'0" Width: 36" Depth: 12"

Moulded Half Ogee with a matching base in polished S.A Dark Grey.