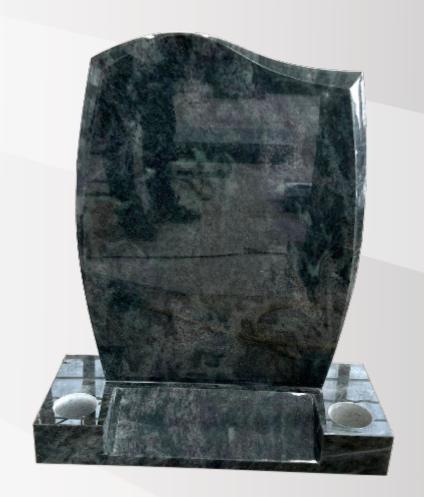

### **Dimensions**

Height: 3'0" Width: 36" Depth: 12"

Moulded Half Ogee with a matching base in polished S.A Dark Grey.