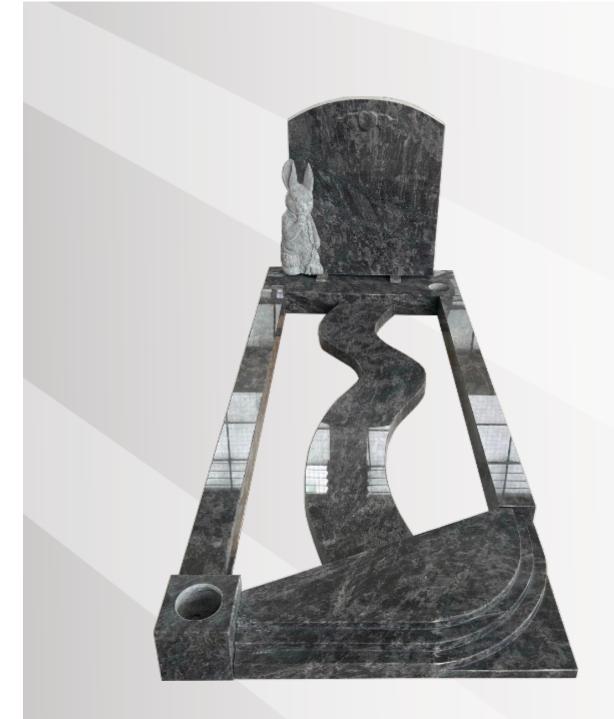

### **Dimensions**

Height: 34" Width: 30" Depth: 12"

Camber Top with a rabbit and triple heart carving in polished Bahama Blue.