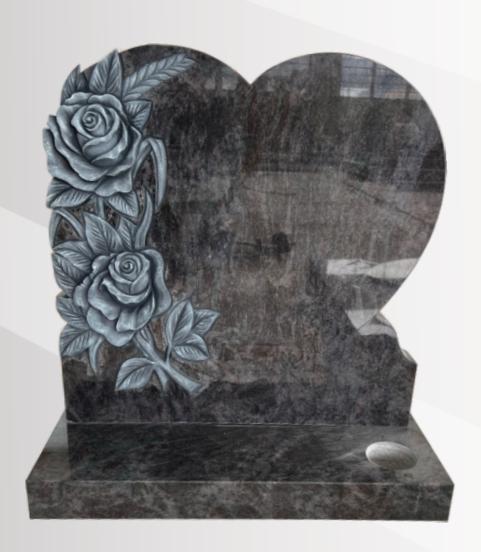

#### **Dimensions**

Height: 31" Width: 30" Depth: 12" Ogee Check Top with a cross and roses carving in polished AG98.