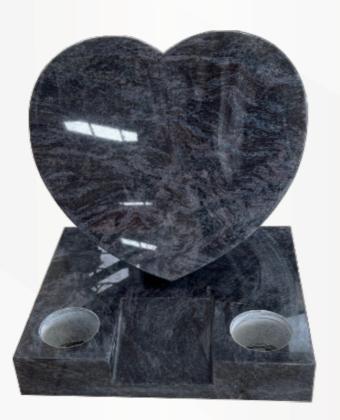

### **Dimensions**

Height: 42" Width: 3'6" Depth: 1'2"

Doubled Heart with a moulded edge & splay base in polished Black.