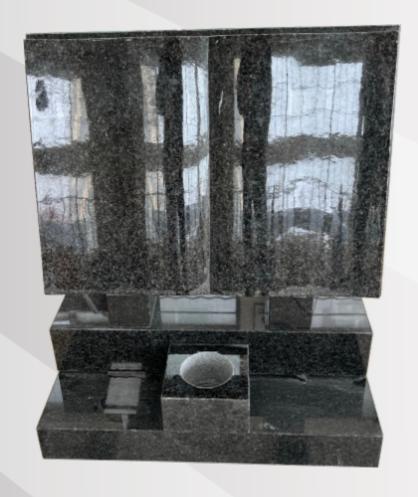

### **Dimensions**

Height: 42" Width: 3'6" Depth: 1'2"

Doubled Heart with a moulded edge & splay base in polished Black.