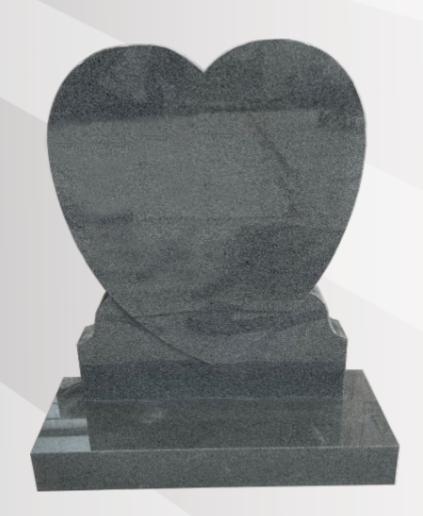

#### **Dimensions**

Height: 24.5" Width: 29" Depth: 18"

Heart memorial in polished Sea Grey.