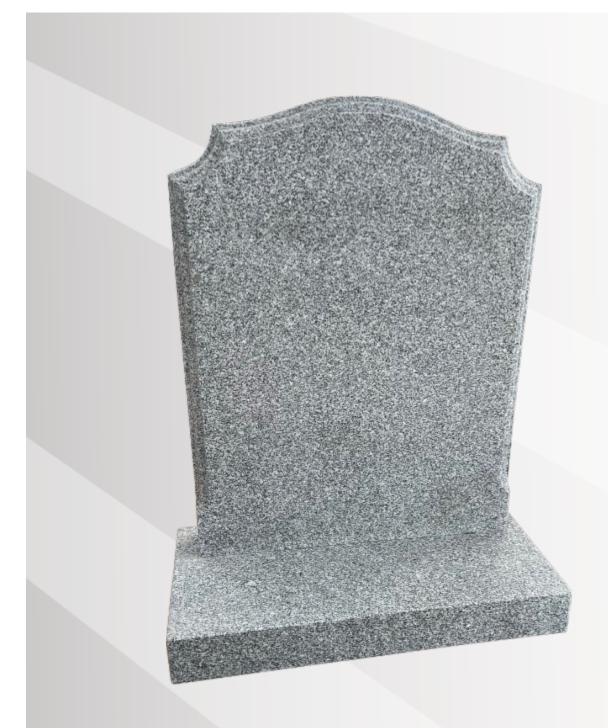

# **Dimensions**

Height: 36" Width: 30" Depth: 12"

Aylesbury with a moulded edge in honed AG98.