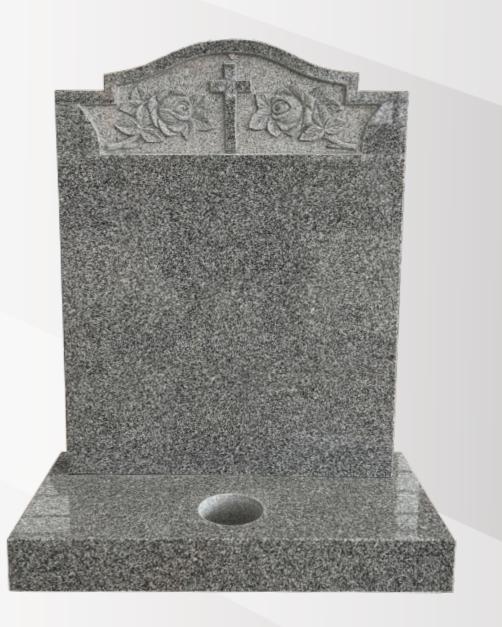

#### **Dimensions**

Height: 30" Width: 24" Depth: 12"

Double Heart with relief carved painted roses in polished Bahama Blue with a Light Grey sub base.