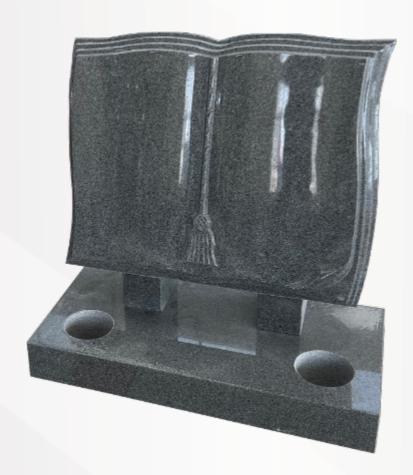

### **Dimensions**

Height: 3'1" Width:4'3" Depth: 20"

Book with a mid base and collar vase in polished S.A Dark Grey.