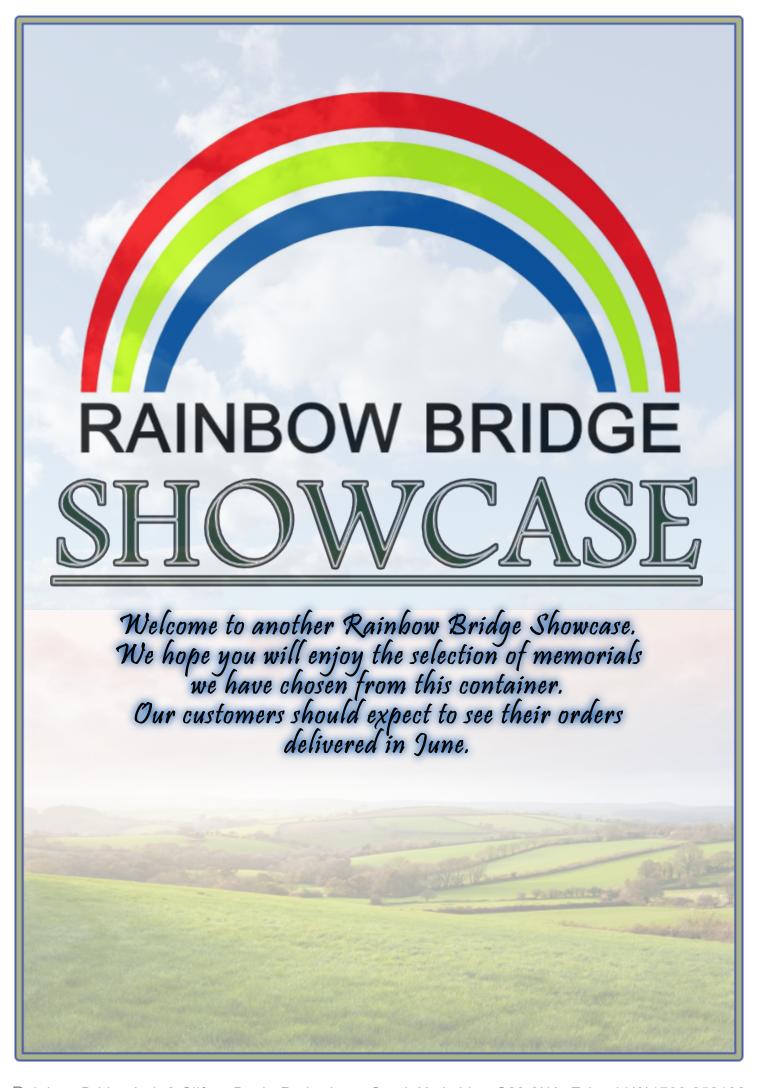

Heart with carved roses in polished Bahama Blue. The roses have been given an antique finish.