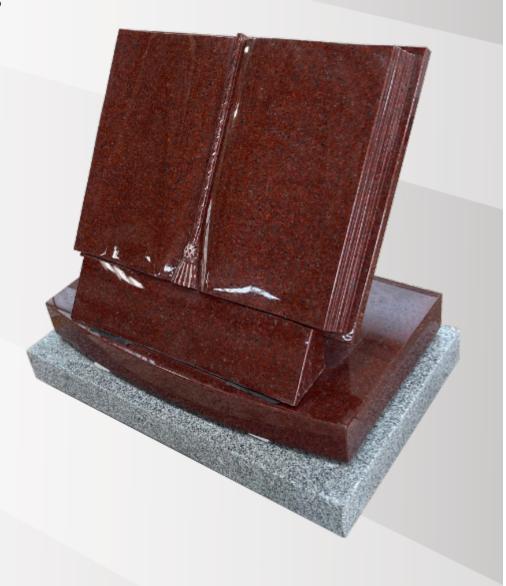

#### **Dimensions**

Height: 21" Width: 24" Depth: 12"

Book with a wedge rest and front wedge in polished Ruby Red and Light Grey sub base.