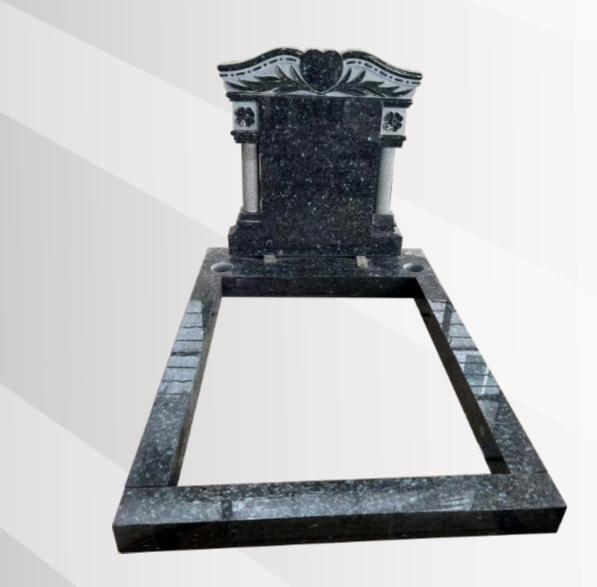

## **Dimensions**

Height: 3'3" Width: 3'6" Depth: 4'6"

A closer view of the Temple with its heart and flower carving.

Percy with a chamfer, kerbs & vase in polished Black. The s-path, foot kerb & infill are in polished Light Grey.