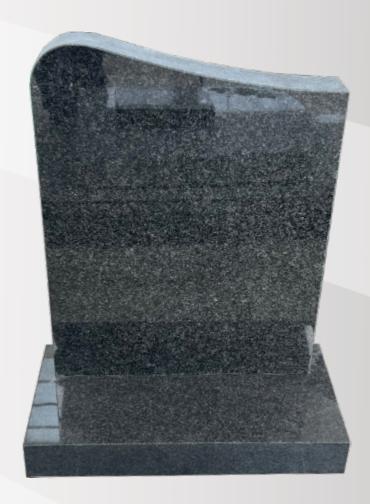

## **Dimensions**

Height: 14" Width: 23" Depth: 9"

Half Ogee with a rounded side in polished S.A Dark Grey.