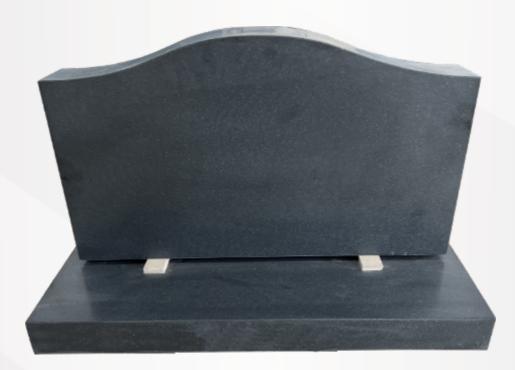

## **Dimensions**

Height: 14" Width: 23" Depth: 9"

Half Ogee with a rounded side in polished S.A Dark Grey.