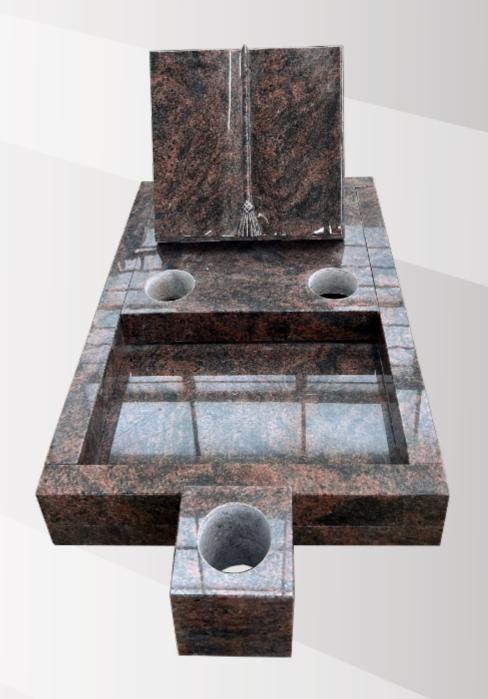

#### **Dimensions**

Height: 25" Width: 2'3" Depth: 14"

Book with a mini kerb set & plinth in polished Aurora.