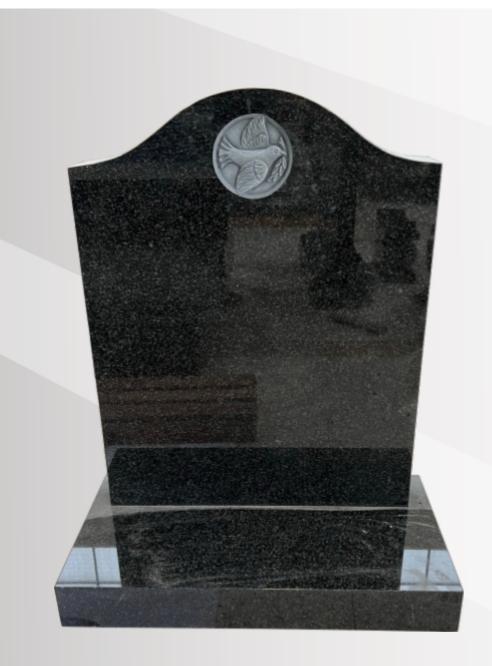

#### **Dimensions**

Height: 30" Width: 24" Depth: 12" Check Top with carved and painted roses in polished & rustic Abbey Grey.