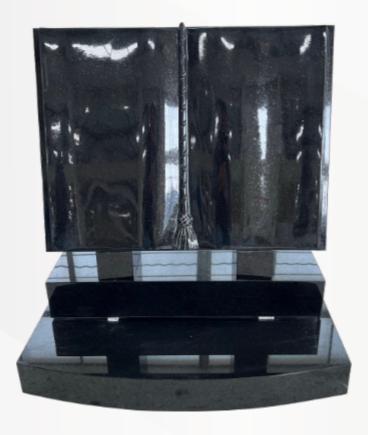

# **Dimensions**

Height: 4" Width: 16" Depth: 16" Book with a cord & tassel & mid base in polished Black.