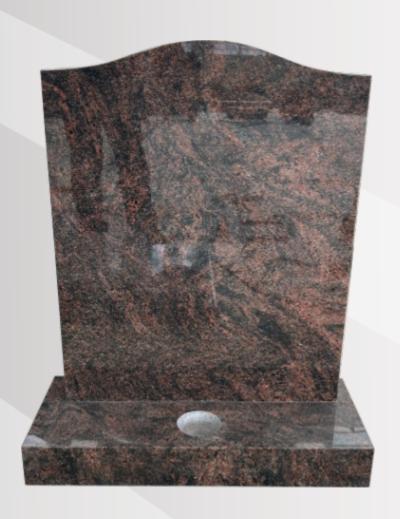

## **Dimensions**

Height: 14" Width: 23" Depth: 9"

Half Ogee with a rounded side in polished S.A Dark Grey.