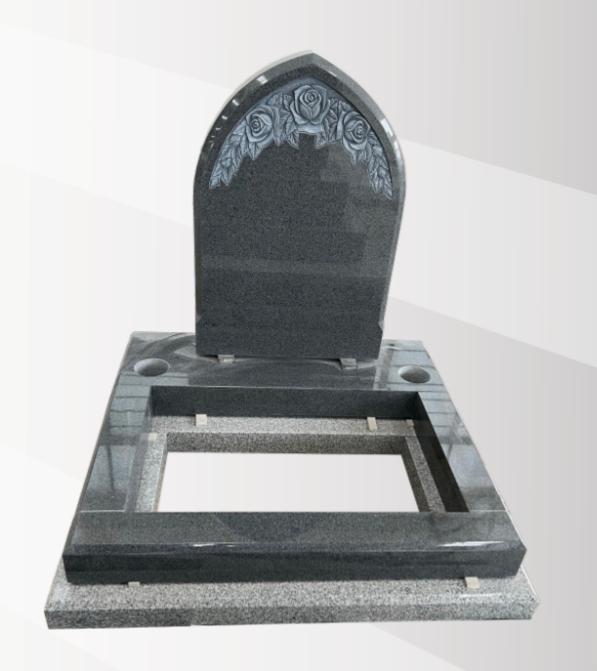

#### **Dimensions**

Height: 2'6" Width: 2'0" Depth: 12"

Gothic with carved roses & kerb set in polished Sea Grey. The sub kerb set is in polished Light Grey. The carved roses have been given an antique finish.