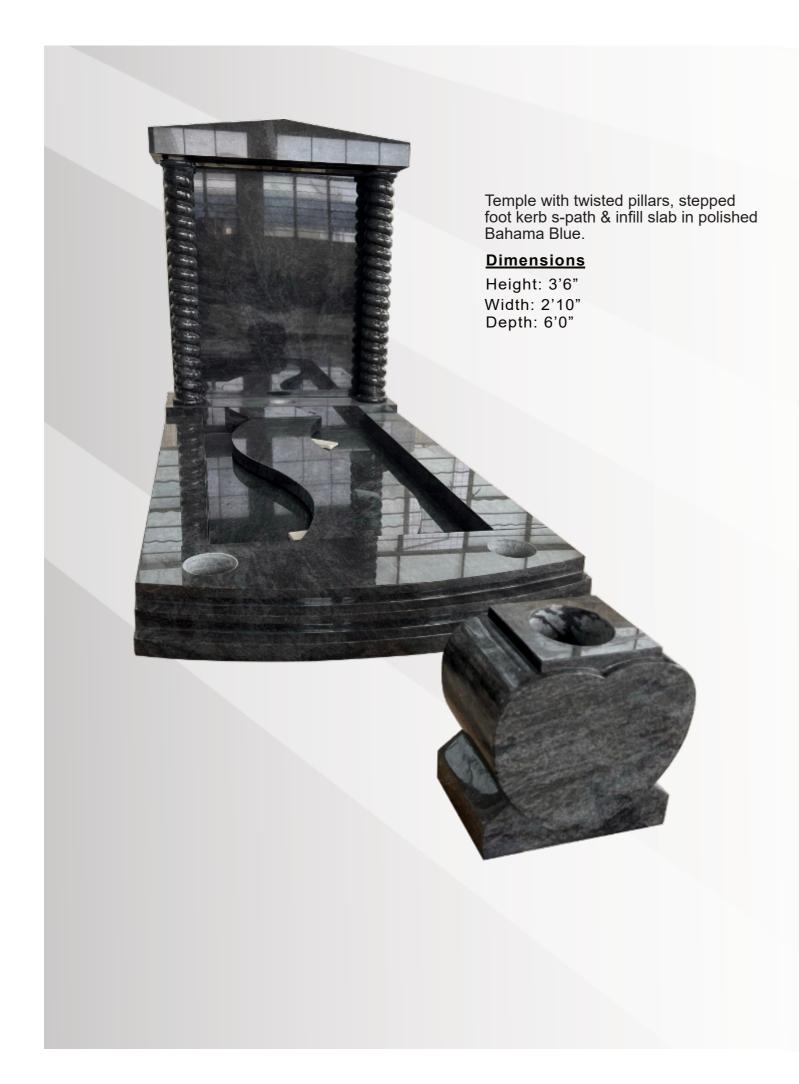

ini kerb set & plinth in polished Aurora.

#### **Dimensions**

Height: 20" Width: 23" Depth: 35"



Ogee in polished Aurora.

## **Dimensions**

Height: 3'0" Width: 2'6" Depth: 12"



## **Dimensions**

Height: 14" Width: 23" Depth: 9"





Half Ogee with a rounded side in polished S.A Dark Grey.

#### **Dimensions**

Height: 2'6" Width: 2'0" Depth: 12"





Gothic with carved roses & kerb set in polished Sea Grey. The sub kerb set is in polished Light Grey. The carved roses have been given an antique finish.

## **Dimensions**

Height: 20" Width: 23" Depth: 35"



Temple with a heart carving & kerb set in polished Blue pearl. The pillars are in polished Light Grey.

## **Dimensions**

Height: 3'3" Width: 3'6" Depth: 4'6"



A closer view of the Temple with its heart and flower carving.





Percy with a chamfer, kerbs & vase in polished Black. The s-path, foot kerb & infill are in polished Light Grey.

## **Dimensions**

Height: 3'0" Width: 2'10" Depth: 6'0"