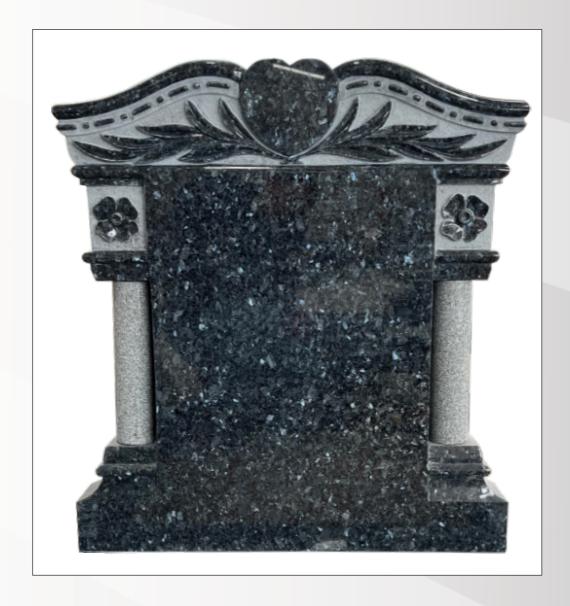

## **Dimensions**

Height: 20" Width: 23" Depth: 35"

Temple with a heart carving & kerb set in polished Blue pearl. The pillars are in polished Light Grey.

## **Dimensions**

Height: 3'3" Width: 3'6" Depth: 4'6"

A closer view of the Temple with its heart and flower carving.

Percy with a chamfer, kerbs & vase in polished Black. The s-path, foot kerb & infill are in polished Light Grey.