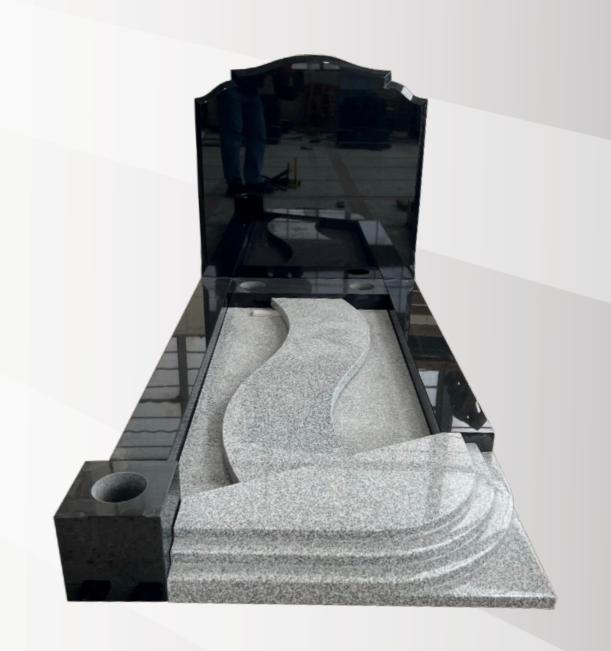

i kerb set & plinth in polished Aurora.

#### **Dimensions**

Height: 20" Width: 23" Depth: 35"



Ogee in polished Aurora.

## **Dimensions**

Height: 3'0" Width: 2'6" Depth: 12"



## **Dimensions**

Height: 14" Width: 23" Depth: 9"





Half Ogee with a rounded side in polished S.A Dark Grey.

#### **Dimensions**

Height: 2'6" Width: 2'0" Depth: 12"





Gothic with carved roses & kerb set in polished Sea Grey. The sub kerb set is in polished Light Grey. The carved roses have been given an antique finish.

## **Dimensions**

Height: 20" Width: 23" Depth: 35"



Temple with a heart carving & kerb set in polished Blue pearl. The pillars are in polished Light Grey.

## **Dimensions**

Height: 3'3" Width: 3'6" Depth: 4'6"



A closer view of the Temple with its heart and flower carving.





Percy with a chamfer, kerbs & vase in polished Black. The s-path, foot kerb & infill are in polished Light Grey.

## **Dimensions**

Height: 3'0" Width: 2'10" Depth: 6'0"