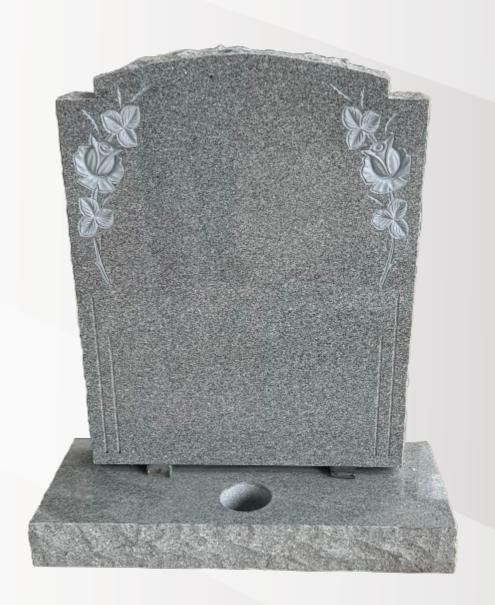

### **Dimensions**

Height: 3'0" Width: 2'6" Depth: 12"

Desk Book with a cord & tassel in honed Bahama Blue.