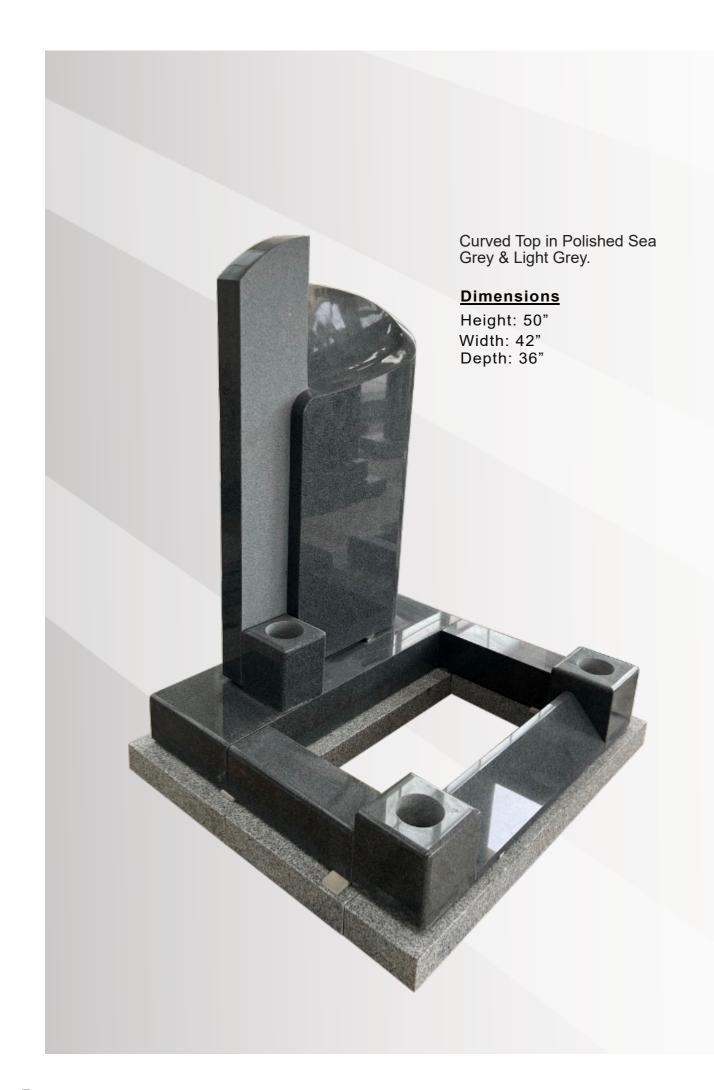

## **Dimensions**

Height: 20" Width: 23" Depth: 35"

Temple with a heart carving & kerb set in polished Blue pearl. The pillars are in polished Light Grey.