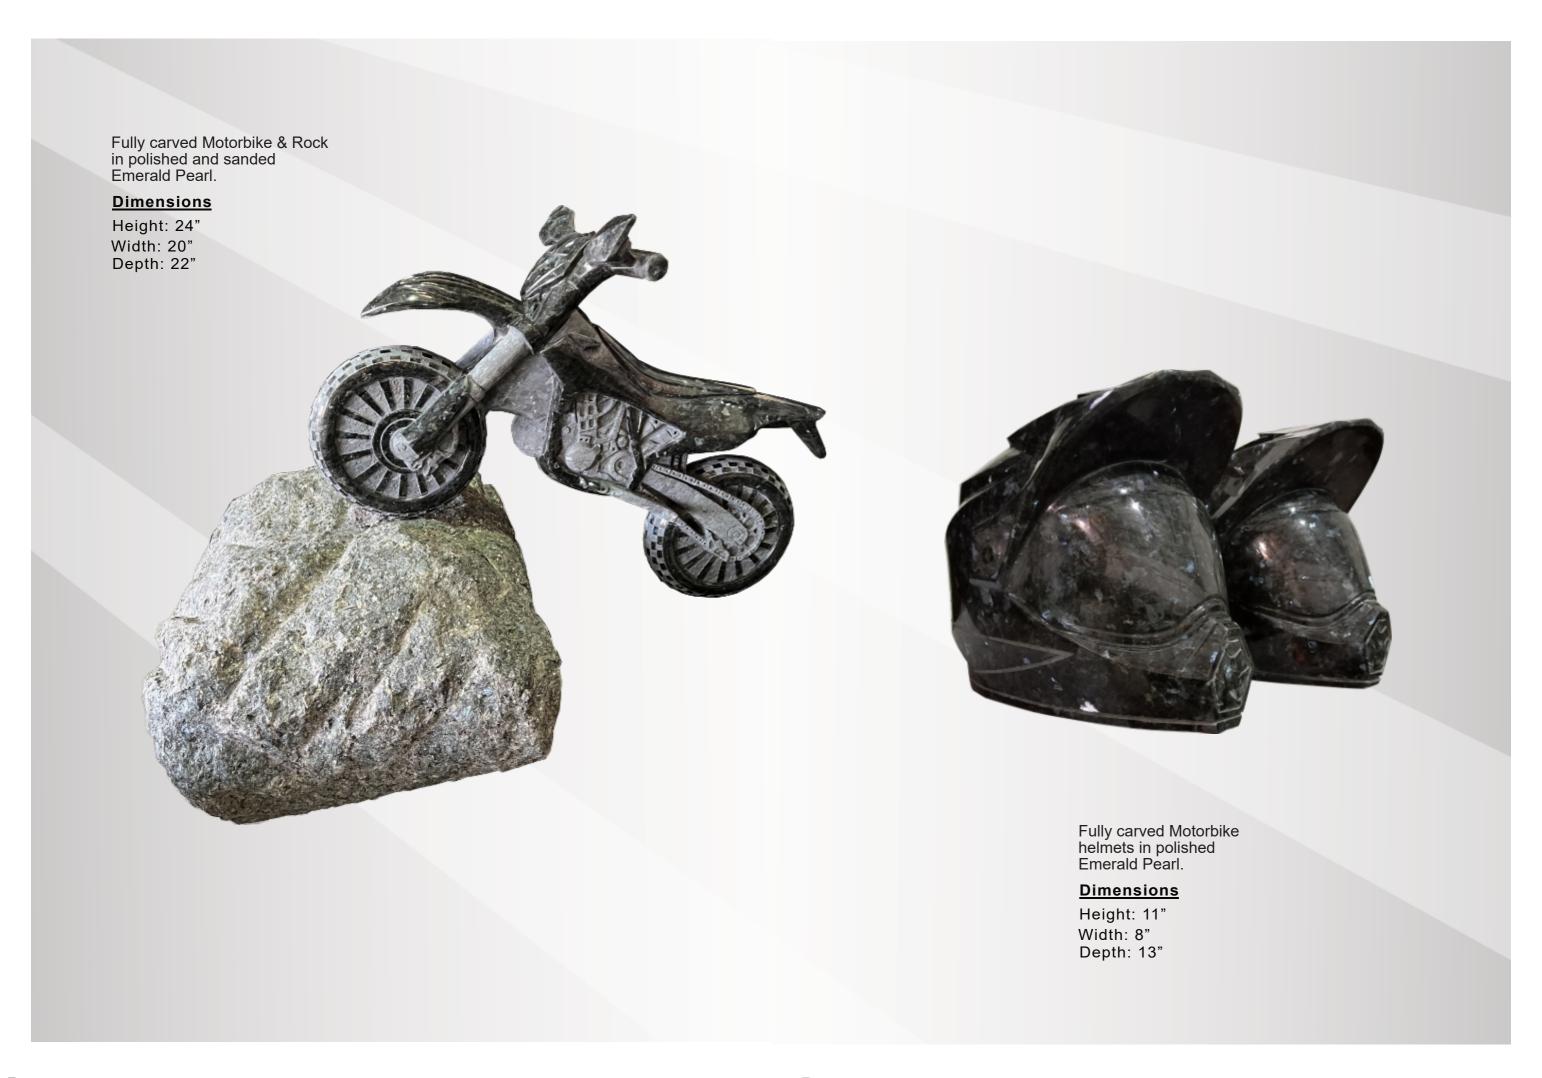

: 12"



## **Dimensions**

Height: 14" Width: 23" Depth: 9"





Half Ogee with a rounded side in polished S.A Dark Grey.

#### **Dimensions**

Height: 2'6" Width: 2'0" Depth: 12"





Gothic with carved roses & kerb set in polished Sea Grey. The sub kerb set is in polished Light Grey. The carved roses have been given an antique finish.

## **Dimensions**

Height: 20" Width: 23" Depth: 35"



Temple with a heart carving & kerb set in polished Blue pearl. The pillars are in polished Light Grey.

## **Dimensions**

Height: 3'3" Width: 3'6" Depth: 4'6"



A closer view of the Temple with its heart and flower carving.





Percy with a chamfer, kerbs & vase in polished Black. The s-path, foot kerb & infill are in polished Light Grey.

## **Dimensions**

Height: 3'0" Width: 2'10" Depth: 6'0"