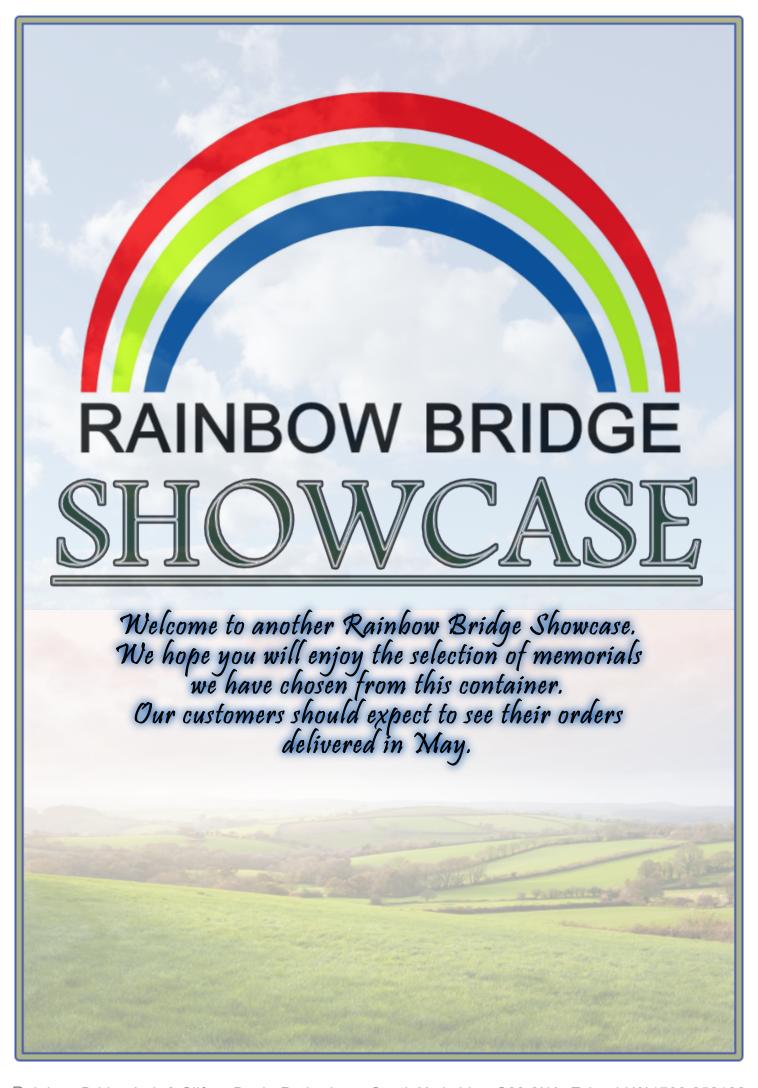

Ogee with a Dove design in polished M10. The Dove has been given an antique finish.