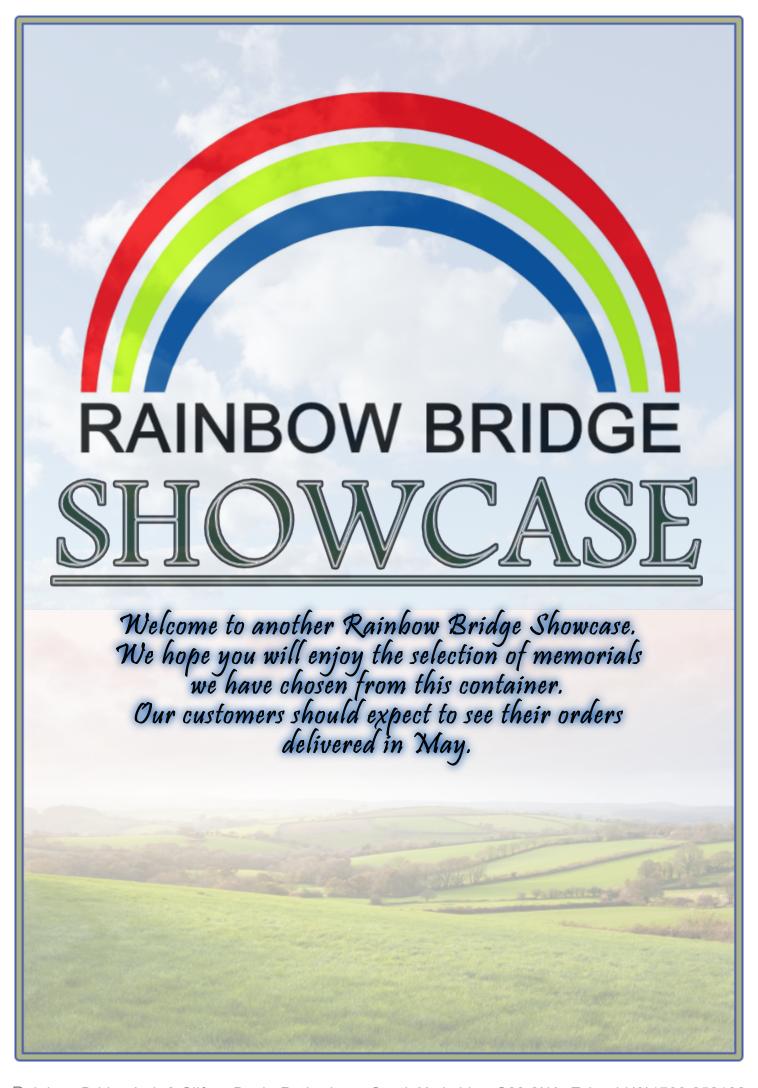

### **Dimensions**

Height: 2'10" Width: 2'6" Depth: 12"

Barrel Shape with stepped waves in polished Bahama Blue and a Foundation in polished Light Grey.