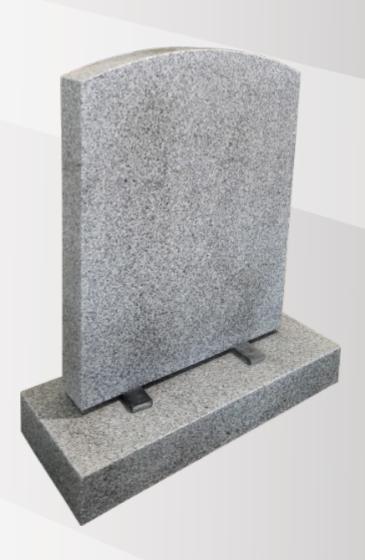

#### **Dimensions**

Height: 26" Width: 27" Depth: 12"

Arc Top in polished Light Grey.