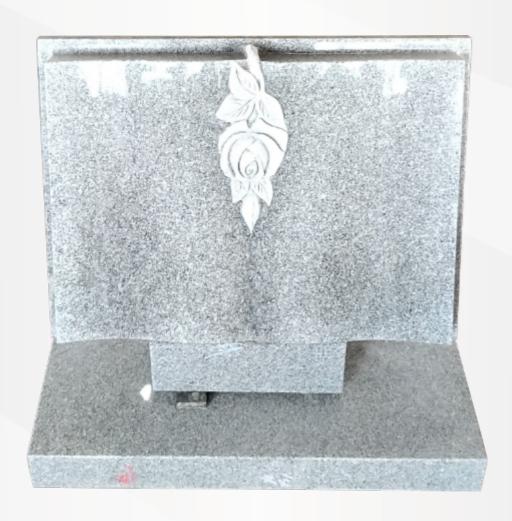

# **Dimensions**

Height: 38" Width: 32" Depth: 14" Book with a carved rose in polished Light Grey.