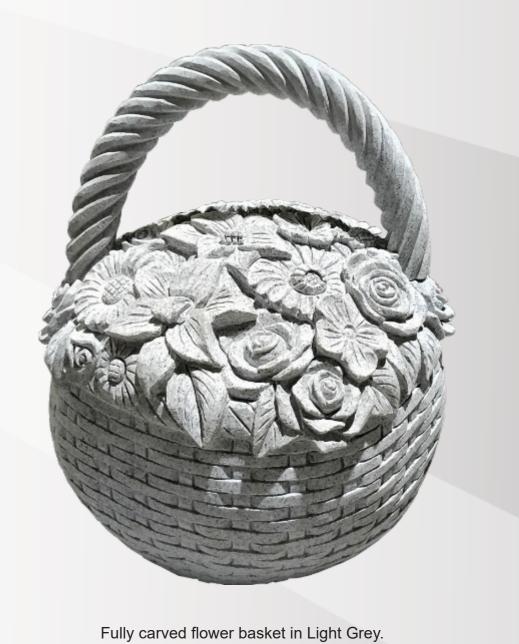

Light Grey.

#### **Dimensions**

Height: 23" Width: 23" Depth: 14"



Ogee with a base and plinth in polished Ruby Red.

# **Dimensions**

Height: 38" Width: 32" Depth: 14" Book with a carved rose in polished Light Grey.

#### **Dimensions**

Height: 26" Width: 27" Depth: 12"





Arc Top in polished Light Grey.

#### **Dimensions**

Height: 34" Width: 30" Depth: 12"



Temple with a heart and kerb set in polished Bahama Blue. The Pillars and sub kerb set are in Light Grey.

# **Dimensions**

Height: 40.5" Width: 3'9" Depth: 5'2"









Double Angel & heart with a kerb set & cover slab in Polished Aurora.

### **Dimensions**

Height: 45" Width: 36" Depth: 6'0"







Two separate carved Teddies. The larger one is in Blue Pearl & the smaller in Pink.

### **Dimensions**

Height: 14"





<u>Dimensions</u> Wide: 18"