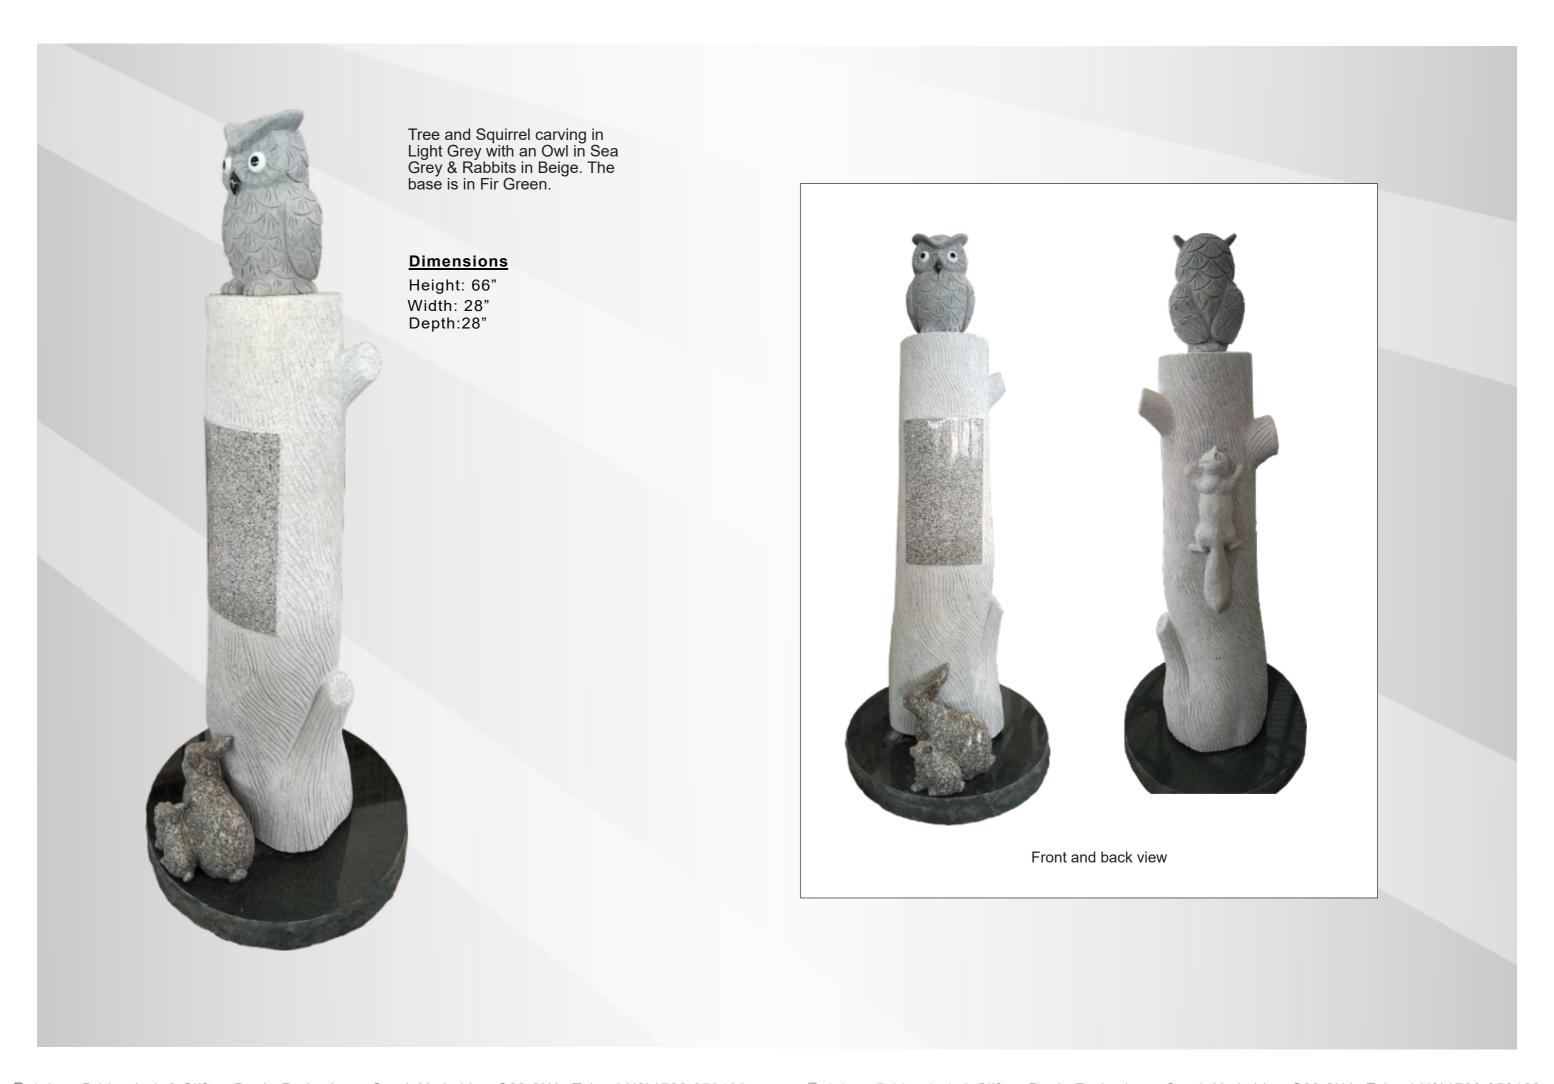

Height: 2'10" Width: 2'6" Depth: 12"

Barrel Shape with stepped waves in polished Bahama Blue and a Foundation in polished Light Grey.

#### **Dimensions**

Height: 23" Width: 23" Depth: 14"



Ogee with a base and plinth in polished Ruby Red.

# **Dimensions**

Height: 38" Width: 32" Depth: 14" Book with a carved rose in polished Light Grey.

#### **Dimensions**

Height: 26" Width: 27" Depth: 12"





Arc Top in polished Light Grey.

#### **Dimensions**

Height: 34" Width: 30" Depth: 12"



Temple with a heart and kerb set in polished Bahama Blue. The Pillars and sub kerb set are in Light Grey.

# **Dimensions**

Height: 40.5" Width: 3'9" Depth: 5'2"









Double Angel & heart with a kerb set & cover slab in Polished Aurora.

### **Dimensions**

Height: 45" Width: 36" Depth: 6'0"







Two separate carved Teddies. The larger one is in Blue Pearl & the smaller in Pink.

### **Dimensions**

Height: 14"





<u>Dimensions</u> Wide: 18"