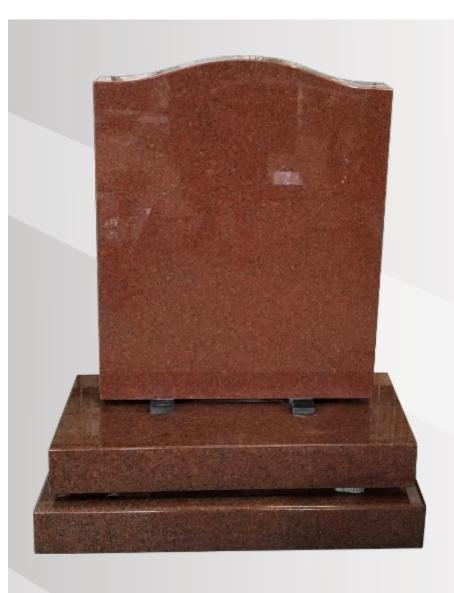

#### **Dimensions**

Height: 23" Width: 23" Depth: 14"

Ogee with a base and plinth in polished Ruby Red.