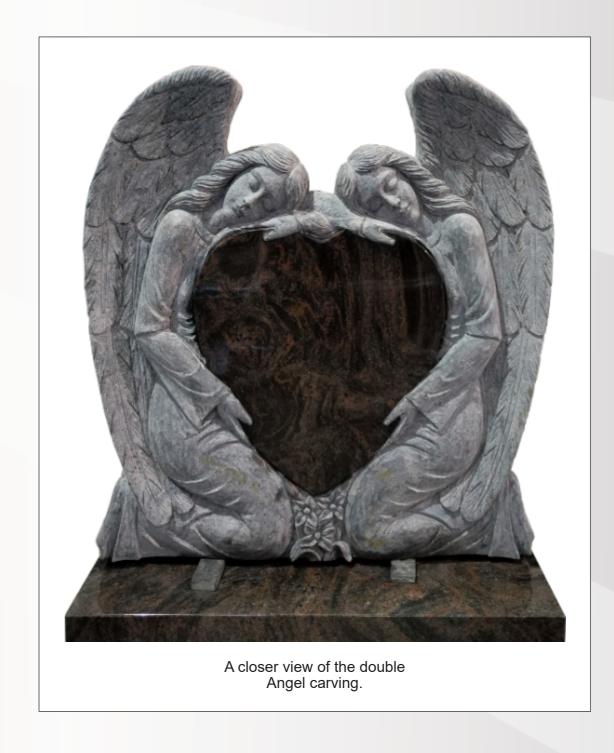

# **Dimensions**

Height: 40.5" Width: 3'9" Depth: 5'2"

Double Angel & heart with a kerb set & cover slab in Polished Aurora.