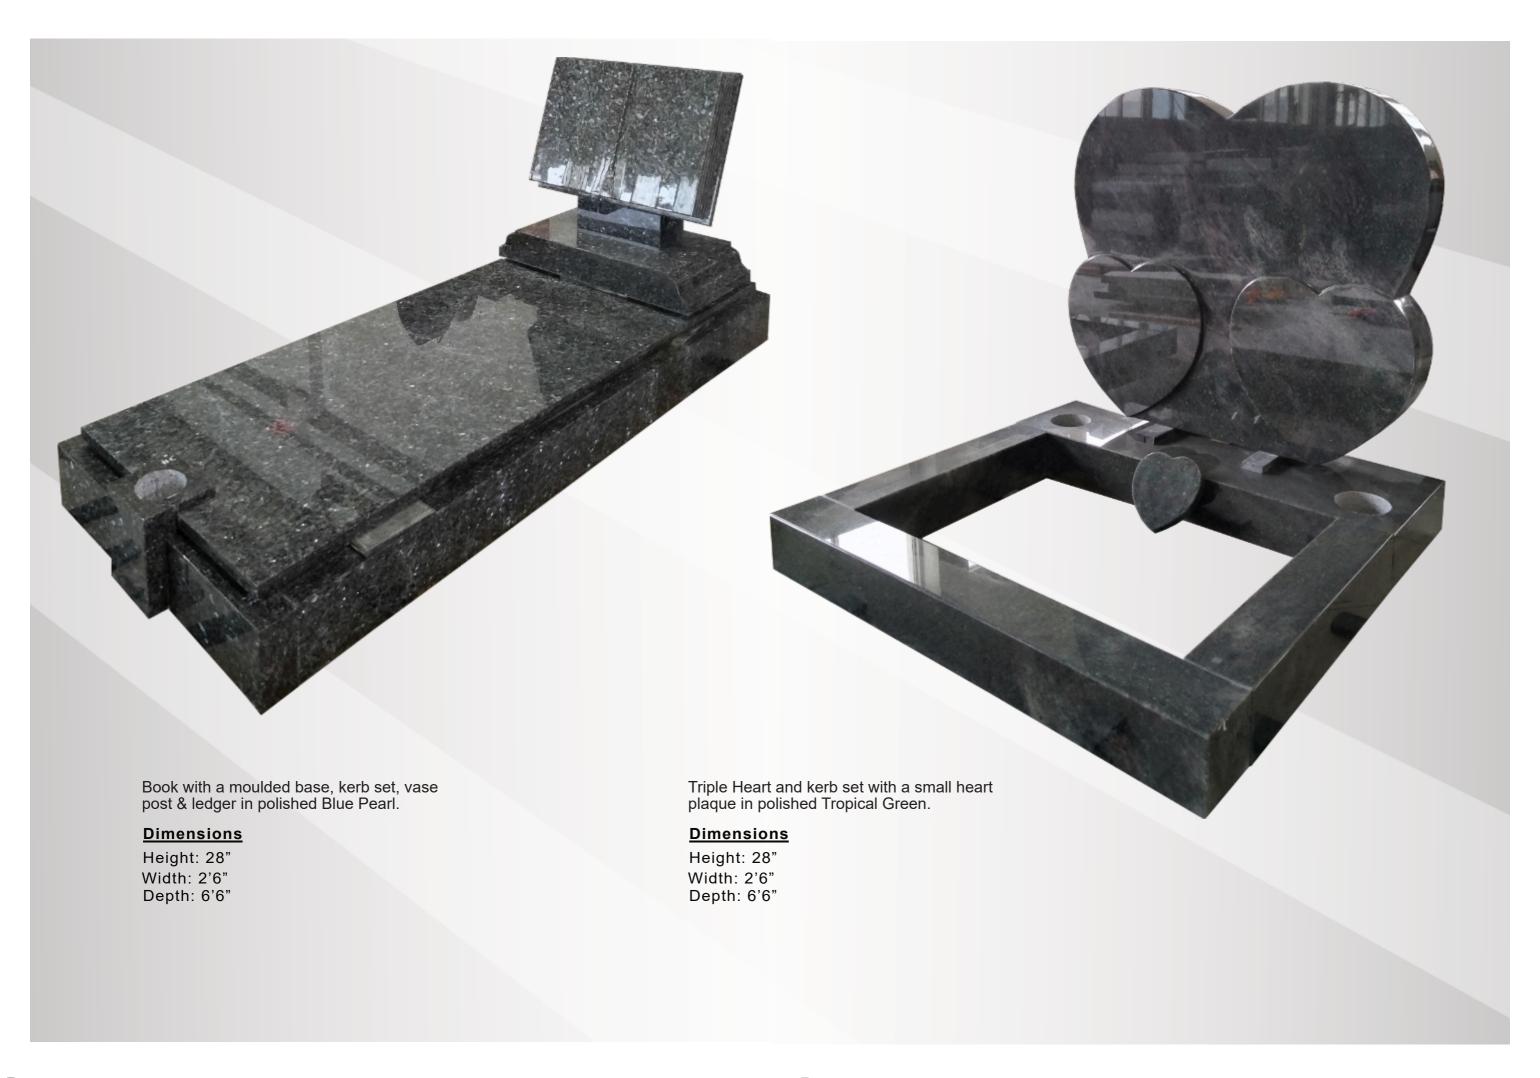

# **Dimensions**

Height: 38" Width: 32" Depth: 14" Book with a carved rose in polished Light Grey.

#### **Dimensions**

Height: 26" Width: 27" Depth: 12"

Arc Top in polished Light Grey.