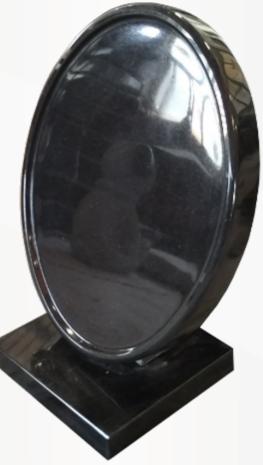

Oval plaque with a rest and lid base.

## **Dimensions**

Height: 12" Width: 9" Depth: 6"





Heart in polished Sea Grey.

### **Dimensions**

Height: 2'10" Width: 2'6" Depth: 12"

Barrel Shape with stepped waves in polished Bahama Blue and a Foundation in polished Light Grey.

#### **Dimensions**

Height: 23" Width: 23" Depth: 14"



Ogee with a base and plinth in polished Ruby Red.

# **Dimensions**

Height: 38" Width: 32" Depth: 14" Book with a carved rose in polished Light Grey.

#### **Dimensions**

Height: 26" Width: 27" Depth: 12"





Arc Top in polished Light Grey.

#### **Dimensions**

Height: 34" Width: 30" Depth: 12"



Temple with a heart and kerb set in polished Bahama Blue. The Pillars and sub kerb set are in Light Grey.

# **Dimensions**

Height: 40.5" Width: 3'9" Depth: 5'2"









Double Angel & heart with a kerb set & cover slab in Polished Aurora.

### **D