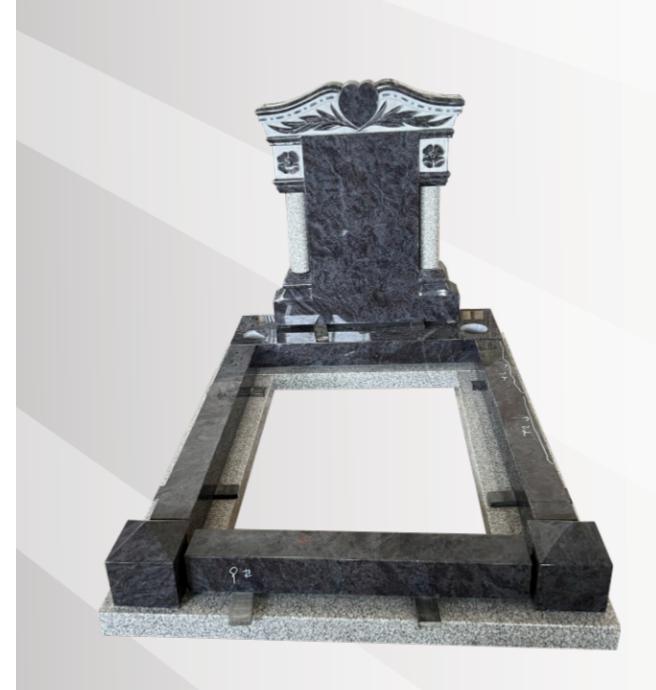

#### **Dimensions**

Height: 34" Width: 30" Depth: 12"

Temple with a heart and kerb set in polished Bahama Blue. The Pillars and sub kerb set are in Light Grey.