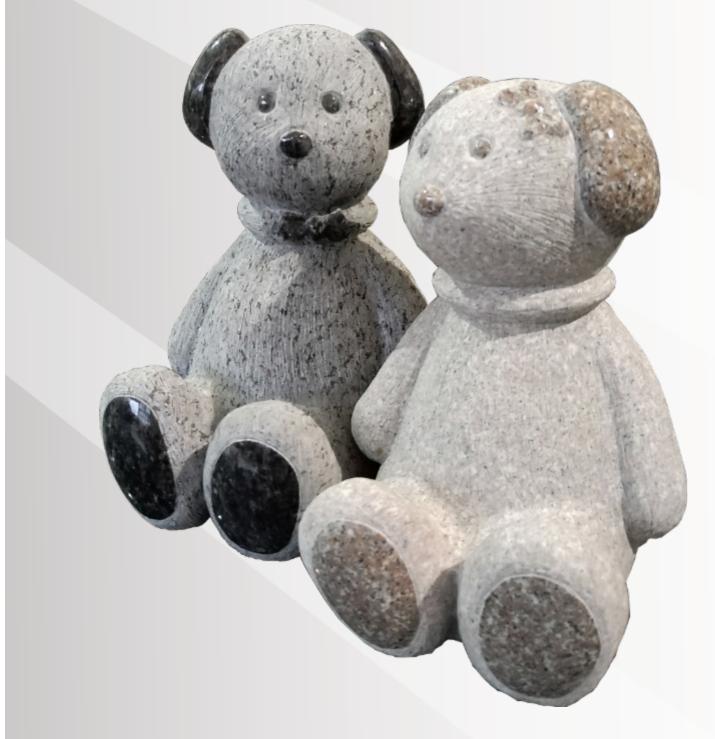

### **Dimensions**

Height: 45" Width: 36" Depth: 6'0"

Two separate carved Teddies. The larger one is in Blue Pearl & the smaller in Pink.