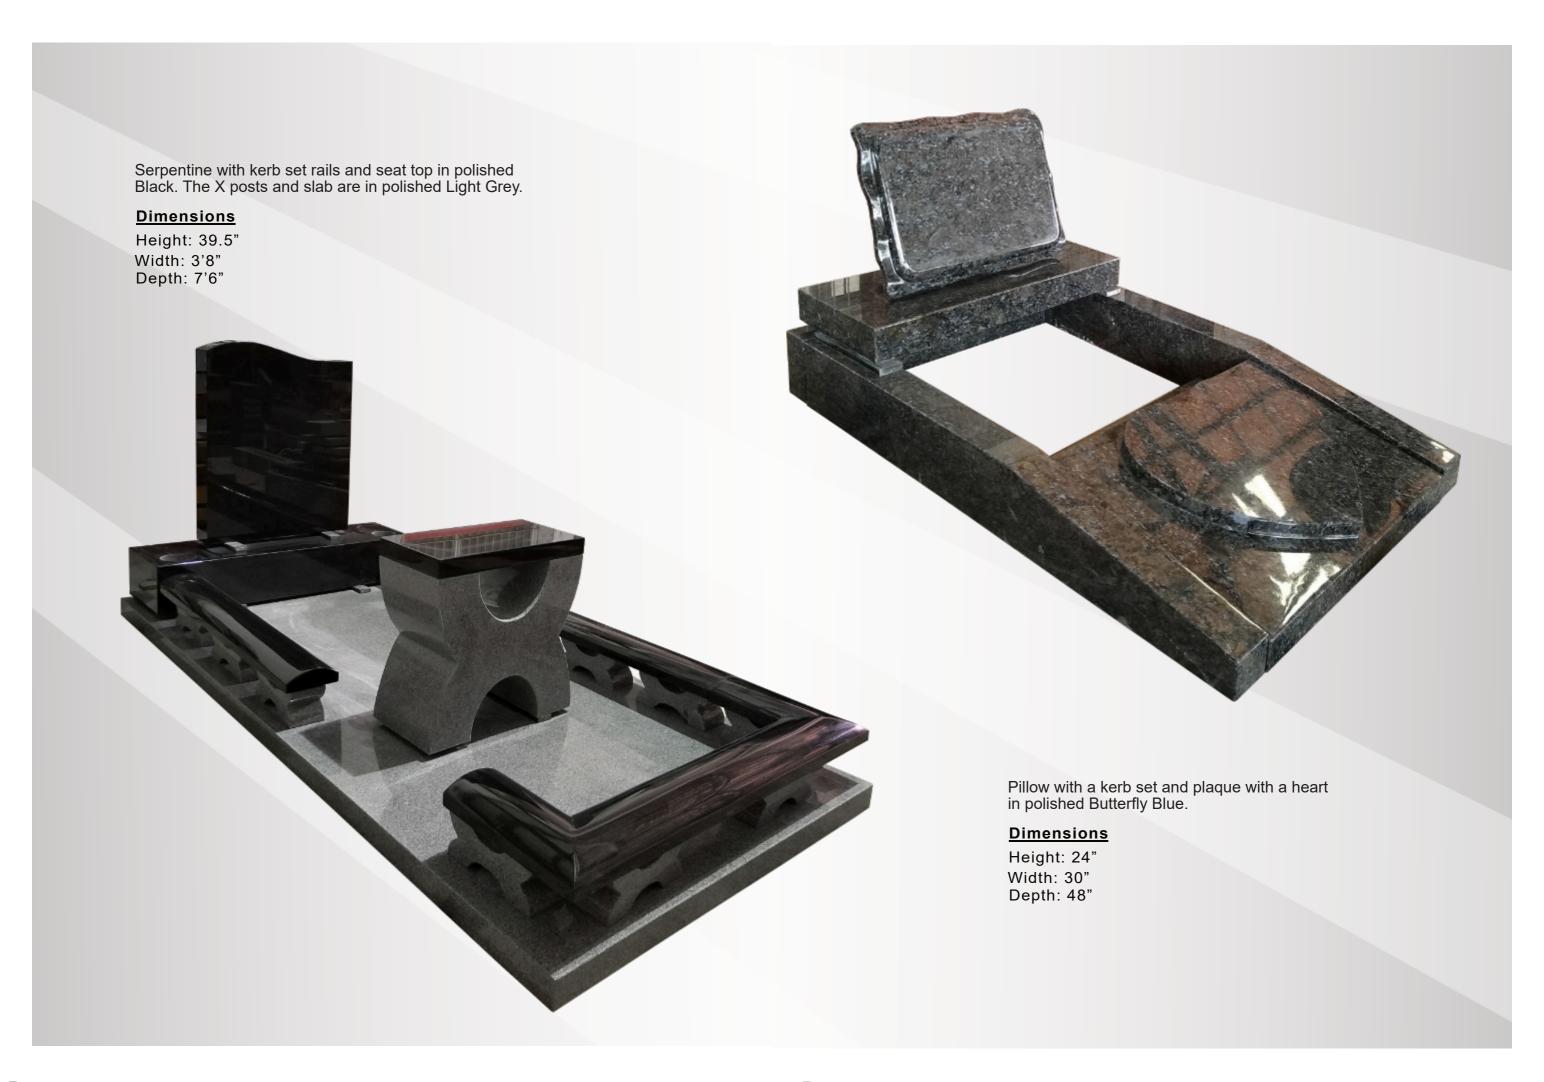

### **Dimensions**

Height: 2'10" Width: 2'6" Depth: 12"

Barrel Shape with stepped waves in polished Bahama Blue and a Foundation in polished Light Grey.

#### **Dimensions**

Height: 23" Width: 23" Depth: 14"

Ogee with a base and plinth in polished Ruby Red.