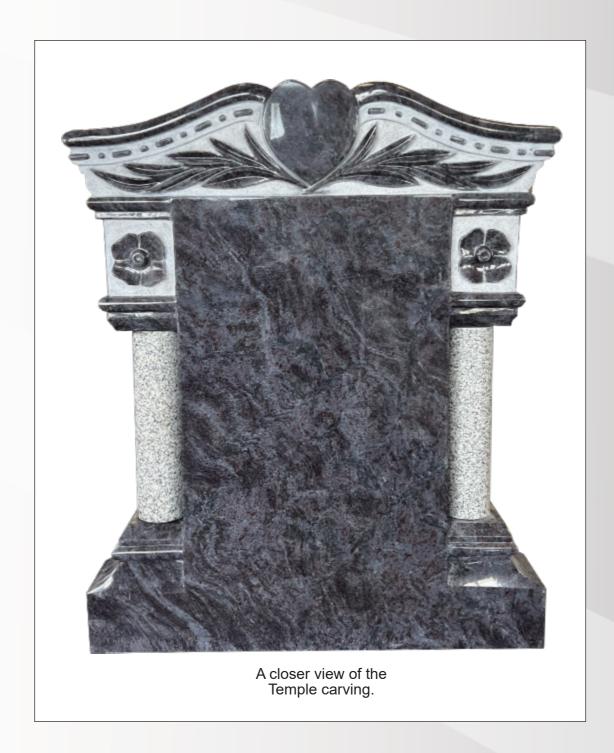

#### **Dimensions**

Height: 34" Width: 30" Depth: 12"

Temple with a heart and kerb set in polished Bahama Blue. The Pillars and sub kerb set are in Light Grey.