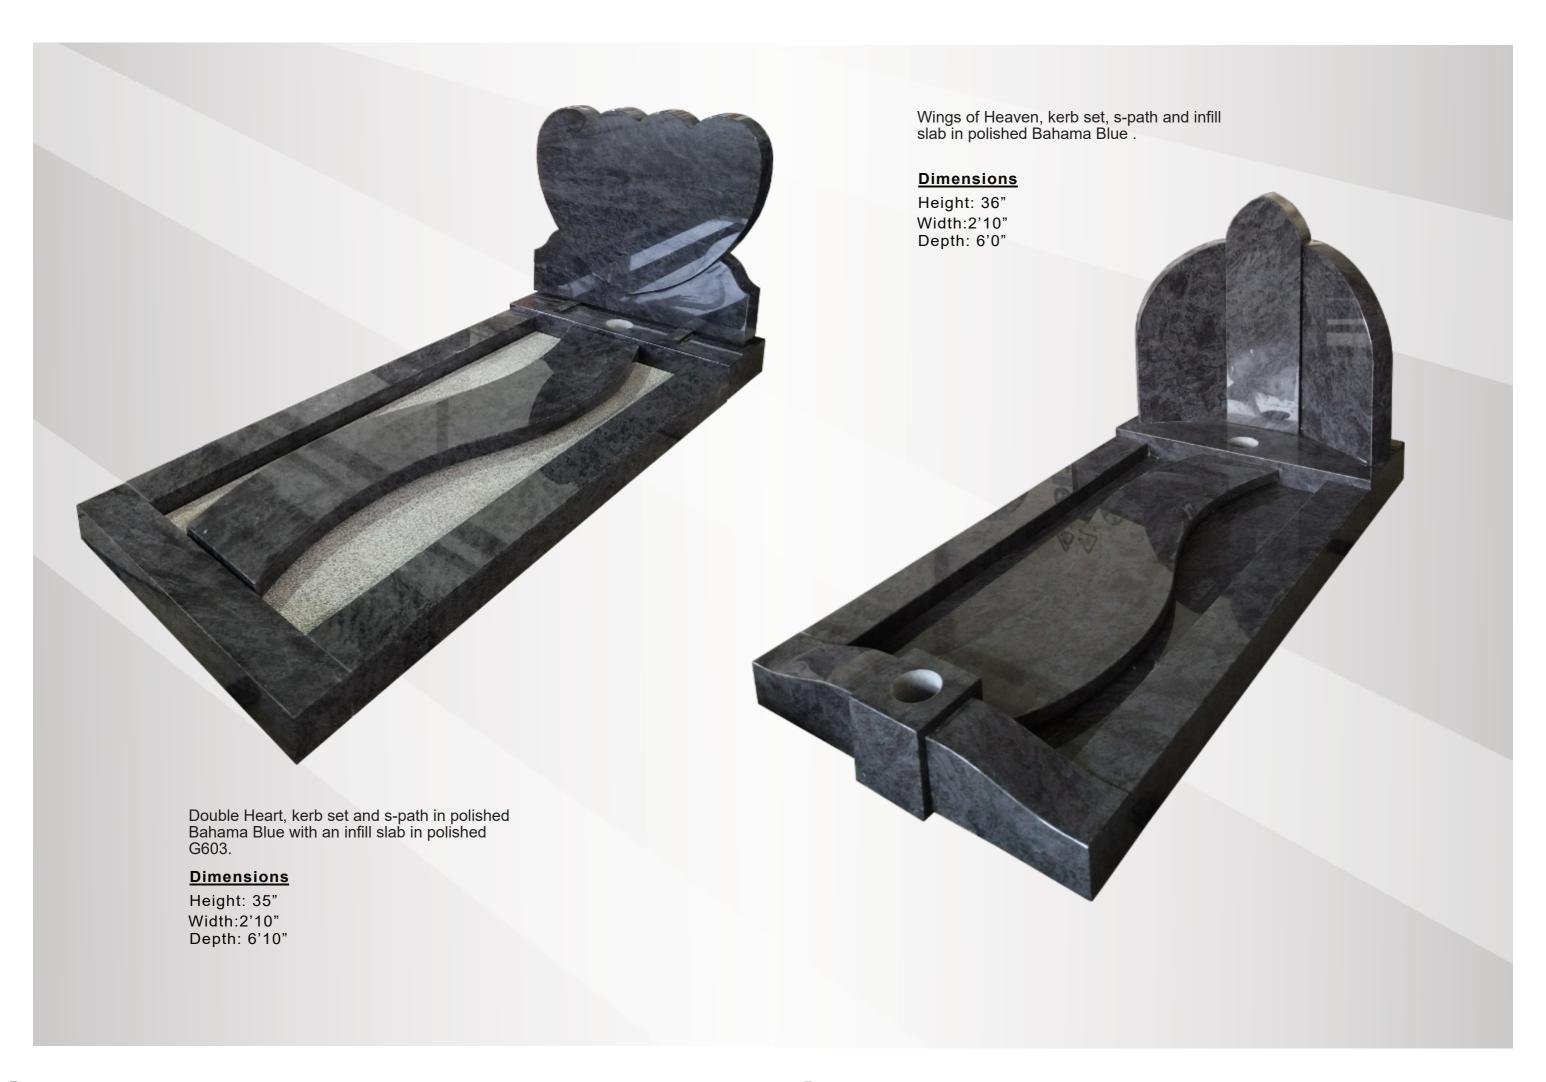

Height: 2'10" Width: 2'6" Depth: 12"

Barrel Shape with stepped waves in polished Bahama Blue and a Foundation in polished Light Grey.

#### **Dimensions**

Height: 23" Width: 23" Depth: 14"



Ogee with a base and plinth in polished Ruby Red.

# **Dimensions**

Height: 38" Width: 32" Depth: 14" Book with a carved rose in polished Light Grey.

#### **Dimensions**

Height: 26" Width: 27" Depth: 12"





Arc Top in polished Light Grey.

#### **Dimensions**

Height: 34" Width: 30" Depth: 12"



Temple with a heart and kerb set in polished Bahama Blue. The Pillars and sub kerb set are in Light Grey.

# **Dimensions**

Height: 40.5" Width: 3'9" Depth: 5'2"









Double Angel & heart with a kerb set & cover slab in Polished Aurora.

### **Dimensions**

Height: 45" Width: 36" Depth: 6'0"







Two separate carved Teddies. The larger one is in Blue Pearl & the smaller in Pink.

### **Dimensions**

Height: 14"





<u>Dimensions</u> Wide: 18"