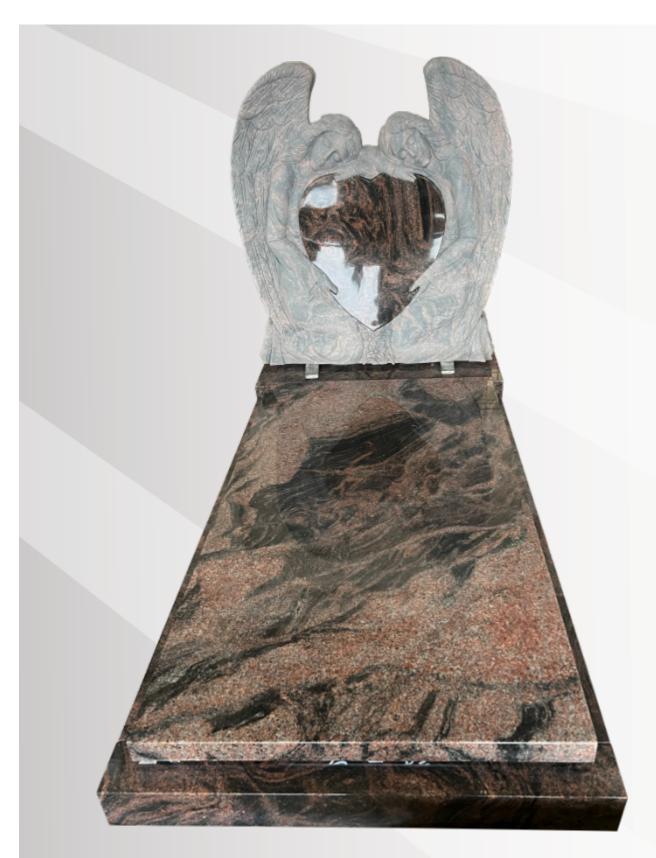

# **Dimensions**

Height: 40.5" Width: 3'9" Depth: 5'2"

Double Angel & heart with a kerb set & cover slab in Polished Aurora.