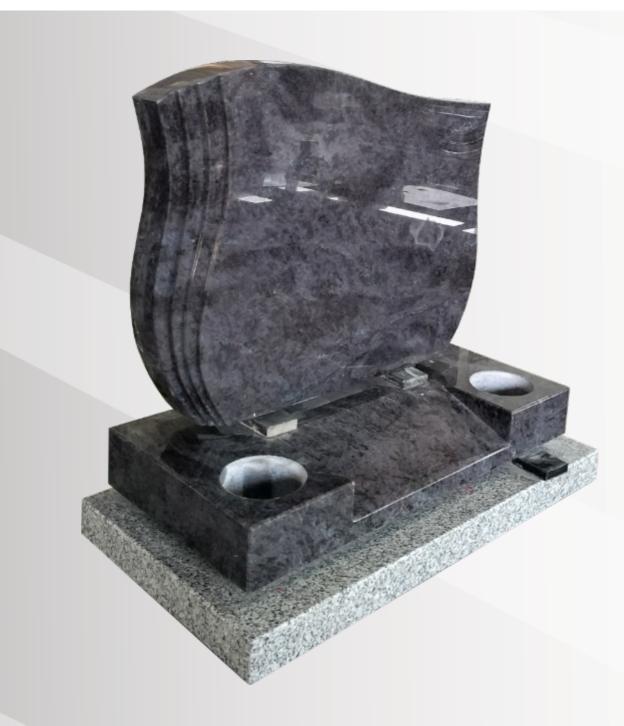

Oval plaque with a rest and lid base.

## **Dimensions**

Height: 12" Width: 9" Depth: 6"





Heart in polished Sea Grey.

### **Dimensions**

Height: 2'10" Width: 2'6" Depth: 12"

Barrel Shape with stepped waves in polished Bahama Blue and a Foundation in polished Light Grey.

#### **Dimensions**

Height: 23" Width: 23" Depth: 14"



Ogee with a base and plinth in polished Ruby Red.

# **Dimensions**

Height: 38" Width: 32" Depth: 14" Book with a carved rose in polished Light Grey.

#### **Dimensions**

Height: 26" Width: 27" Depth: 12"





Arc Top in polished Light Grey.

#### **Dimensions**

Height: 34" Width: 30" Depth: 12"



Temple with a heart and kerb set in polished Bahama Blue. The Pillars and sub kerb set are in Light Grey.

# **Dimensions**

Height: 40.5" Width: 3'9" Depth: